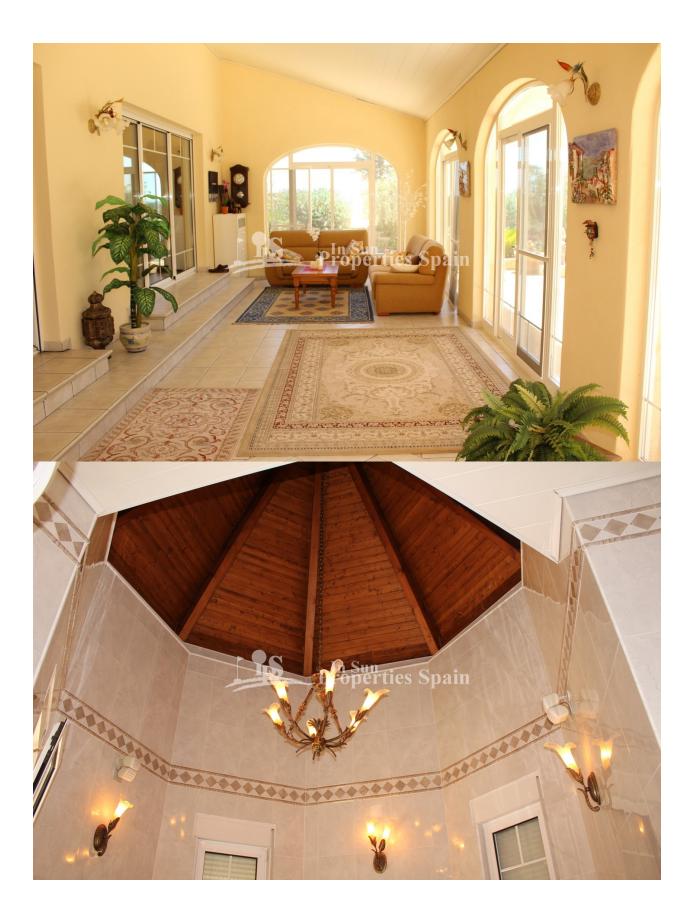

### DESCRIPTION

CREVILLENTE/ELCHE. A unique property for sale - TWO DETACHED VILLAS PLUS OFFICES in a residential area of Crevillente/Elche offering in total 7 bedrooms and 3.5 bathrooms on a landscaped plot of 3039m2 just 10mins drive to the centre of Elche. VILLA 1 has 4 bedrooms 1 bathroom, lounge, kitchen and conservatory, VILLA 2 has 3 bedrooms 2 .5 bathrooms, large lounge, kitchen and conservatory. Furthermore, there are two separate buildings currently used as offices that could easily be used as additional living accommodation or space to run a business. Both properties are in superb condition and built to a very high standard with quality furnishings - sold part furnished. The garden is fully fenced and landscaped with an 8 x 5m private swimming pool. The plot has mature plants including more than 15 olive trees and 30+ palm trees. Crevillente is a small town set inland in the province of Alicante in Spain. It is very dry around Crevillente and the vegetation surrounding the town consists mainly of carob trees, almond trees, olive trees and esparto. Crevillente can easily be accessed from the A7 Autovia del Mediterraneo and then from the national road the N340. The nearest town and city to Crevillente is Elche while a little further away are the cities of Alicante and Santa Pola. The nearest beach to Crevillente is the Arenales del Sol which is located south of Alicante and the Carabassi Beach in nearby Gran Alacant is also worth a visit. Further down south are the great tourist resorts of Guardamar del Segura and Torrevieja with their beaches, promenades, bars, restaurants and some nightlife.