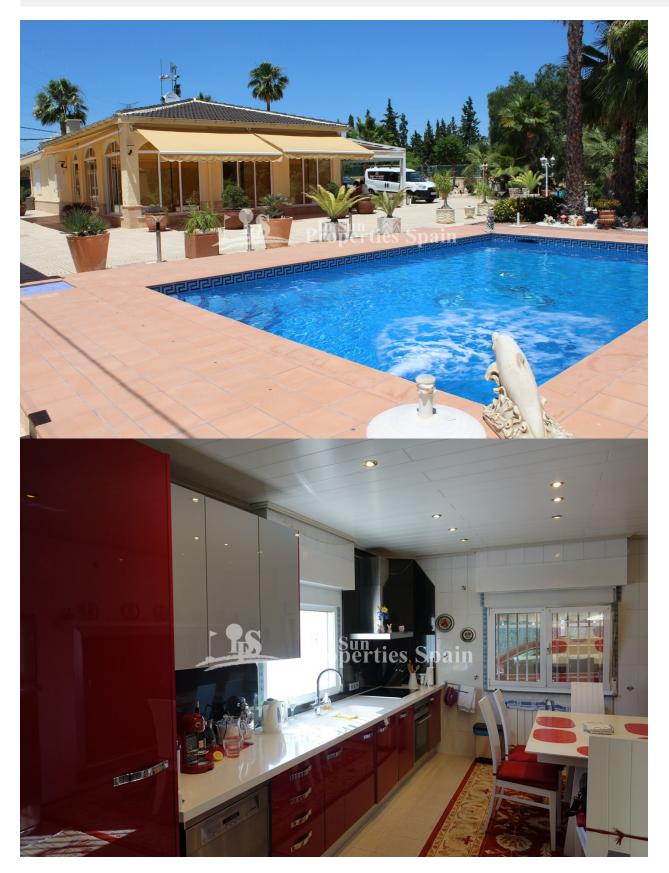

### DESCRIPTION

CREVILLENTE/ELCHE. A unique property for sale - TWO DETACHED VILLAS PLUS OFFICES in a residential area of Crevillente/Elche offering in total 7 bedrooms and 3.5 bathrooms on a landscaped plot of 3039m2 just 10mins drive to the centre of Elche. VILLA 1 has 4 bedrooms 1 bathroom, lounge, kitchen and conservatory, VILLA 2 has 3 bedrooms 2 .5 bathrooms, large lounge, kitchen and conservatory. Furthermore, there are two separate buildings currently used as offices that could easily be used as additional living accommodation or space to run a business. Both properties are in superb condition and built to a very high standard with quality furnishings - sold part furnished. The garden is fully fenced and landscaped with an 8 x 5m private swimming pool. The plot has mature plants including more than 15 olive trees and 30+ palm trees. Crevillente is a small town set inland in the province of Alicante in Spain. It is very dry around Crevillente and the vegetation surrounding the town consists mainly of carob trees, almond trees, olive trees and esparto. Crevillente can easily be accessed from the A7 Autovia del Mediterraneo and then from the national road the N340. The nearest town and city to Crevillente is Elche while a little further away are the cities of Alicante and Santa Pola. The nearest beach to Crevillente is the Arenales del Sol which is located south of Alicante and the Carabassi Beach in nearby Gran Alacant is also worth a visit. Further down south are the great tourist resorts of Guardamar del Segura and Torrevieja with their beaches, promenades, bars, restaurants and some nightlife.

### CUISINE

- Cuisine fermée
- Cuisine équipée