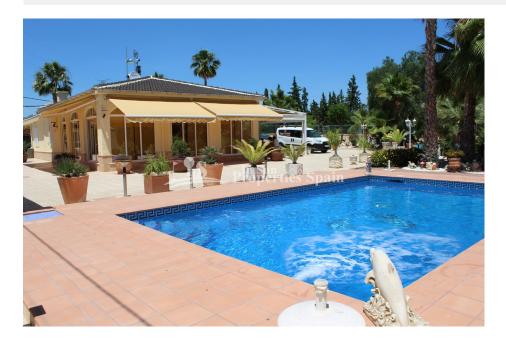

### DESCRIPTION

CREVILLENTE/ELCHE. A unique property for sale - TWO DETACHED VILLAS PLUS OFFICES in a residential area of Crevillente/Elche offering in total 7 bedrooms and 3.5 bathrooms on a landscaped plot of 3039m2 just 10mins drive to the centre of Elche. VILLA 1 has 4 bedrooms 1 bathroom, lounge, kitchen and conservatory, VILLA 2 has 3 bedrooms 2 .5 bathrooms, large lounge, kitchen and conservatory. Furthermore, there are two separate buildings currently used as offices that could easily be used as additional living accommodation or space to run a business. Both properties are in superb condition and built to a very high standard with quality furnishings - sold part furnished. The garden is fully fenced and landscaped with an 8 x 5m private swimming pool. The plot has mature plants including more than 15 olive trees and 30+ palm trees. Crevillente is a small town set inland in the province of Alicante in Spain. It is very dry around Crevillente and the vegetation surrounding the town consists mainly of carob trees, almond trees, olive trees and esparto. Crevillente can easily be accessed from the A7 Autovia del Mediterraneo and then from the national road the N340. The nearest town and city to Crevillente is Elche while a little further away are the cities of Alicante and Santa Pola. The nearest beach to Crevillente is the Arenales del Sol which is located south of Alicante and the Carabassi Beach in nearby Gran Alacant is also worth a visit. Further down south are the great tourist resorts of Guardamar del Segura and Torrevieja with their beaches, promenades, bars, restaurants and some nightlife.