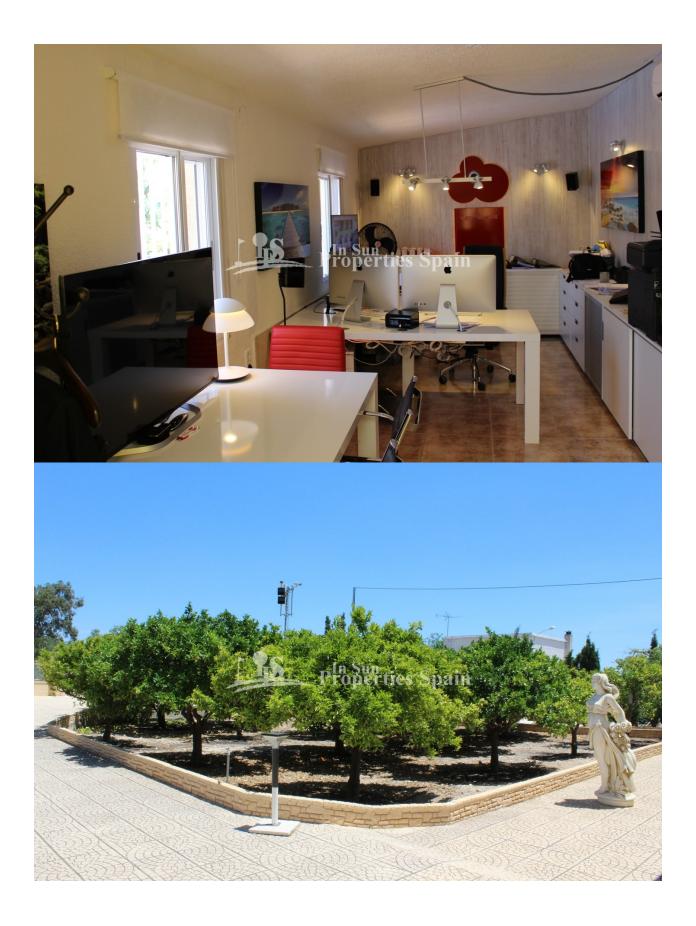

### DESCRIPTION

CREVILLENTE/ELCHE. A unique property for sale - TWO DETACHED VILLAS PLUS OFFICES in a residential area of Crevillente/Elche offering in total 7 bedrooms and 3.5 bathrooms on a landscaped plot of 3039m2 just 10mins drive to the centre of Elche. VILLA 1 has 4 bedrooms 1 bathroom, lounge, kitchen and conservatory, VILLA 2 has 3 bedrooms 2 .5 bathrooms, large lounge, kitchen and conservatory. Furthermore, there are two separate buildings currently used as offices that could easily be used as additional living accommodation or space to run a business. Both properties are in superb condition and built to a very high standard with quality furnishings - sold part furnished. The garden is fully fenced and landscaped with an 8 x 5m private swimming pool. The plot has mature plants including more than 15 olive trees and 30+ palm trees. Crevillente is a small town set inland in the province of Alicante in Spain. It is very dry around Crevillente and the vegetation surrounding the town consists mainly of carob trees, almond trees, olive trees and esparto. Crevillente can easily be accessed from the A7 Autovia del Mediterraneo and then from the national road the N340. The nearest town and city to Crevillente is Elche while a little further away are the cities of Alicante and Santa Pola. The nearest beach to Crevillente is the Arenales del Sol which is located south of Alicante and the Carabassi Beach in nearby Gran Alacant is also worth a visit. Further down south are the great tourist resorts of Guardamar del Segura and Torrevieja with their beaches, promenades, bars, restaurants and some nightlife.