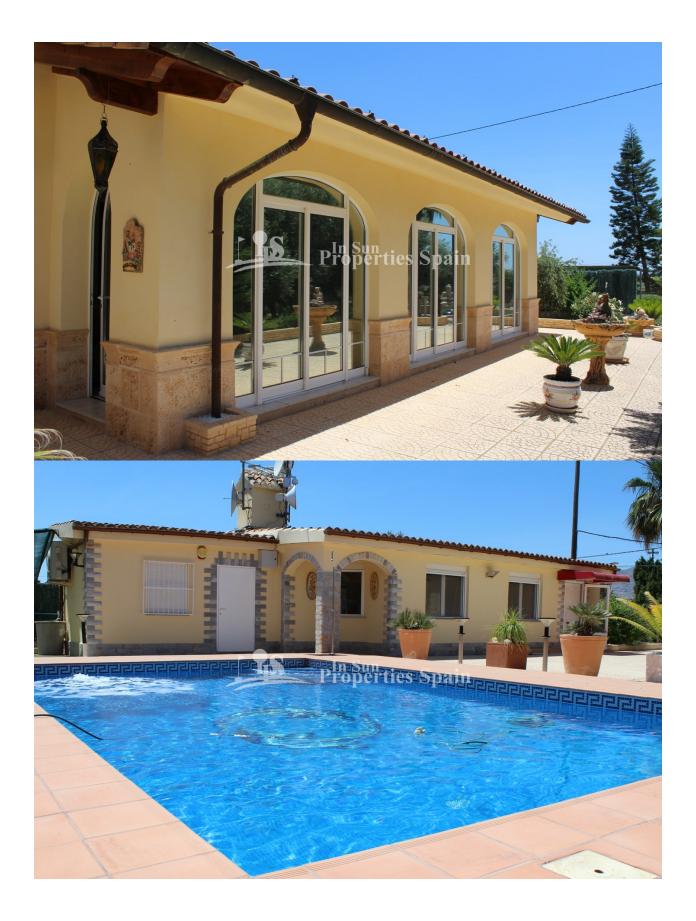

### DESCRIPTION

CREVILLENTE/ELCHE. A unique property for sale - TWO DETACHED VILLAS PLUS OFFICES in a residential area of Crevillente/Elche offering in total 7 bedrooms and 3.5 bathrooms on a landscaped plot of 3039m2 just 10mins drive to the centre of Elche. VILLA 1 has 4 bedrooms 1 bathroom, lounge, kitchen and conservatory, VILLA 2 has 3 bedrooms 2 .5 bathrooms, large lounge, kitchen and conservatory. Furthermore, there are two separate buildings currently used as offices that could easily be used as additional living accommodation or space to run a business. Both properties are in superb condition and built to a very high standard with quality furnishings - sold part furnished. The garden is fully fenced and landscaped with an 8 x 5m private swimming pool. The plot has mature plants including more than 15 olive trees and 30+ palm trees. Crevillente is a small town set inland in the province of Alicante in Spain. It is very dry around Crevillente and the vegetation surrounding the town consists mainly of carob trees, almond trees, olive trees and esparto. Crevillente can easily be accessed from the A7 Autovia del Mediterraneo and then from the national road the N340. The nearest town and city to Crevillente is Elche while a little further away are the cities of Alicante and Santa Pola. The nearest beach to Crevillente is the Arenales del Sol which is located south of Alicante and the Carabassi Beach in nearby Gran Alacant is also worth a visit. Further down south are the great tourist resorts of Guardamar del Segura and Torrevieja with their beaches, promenades, bars, restaurants and some nightlife.