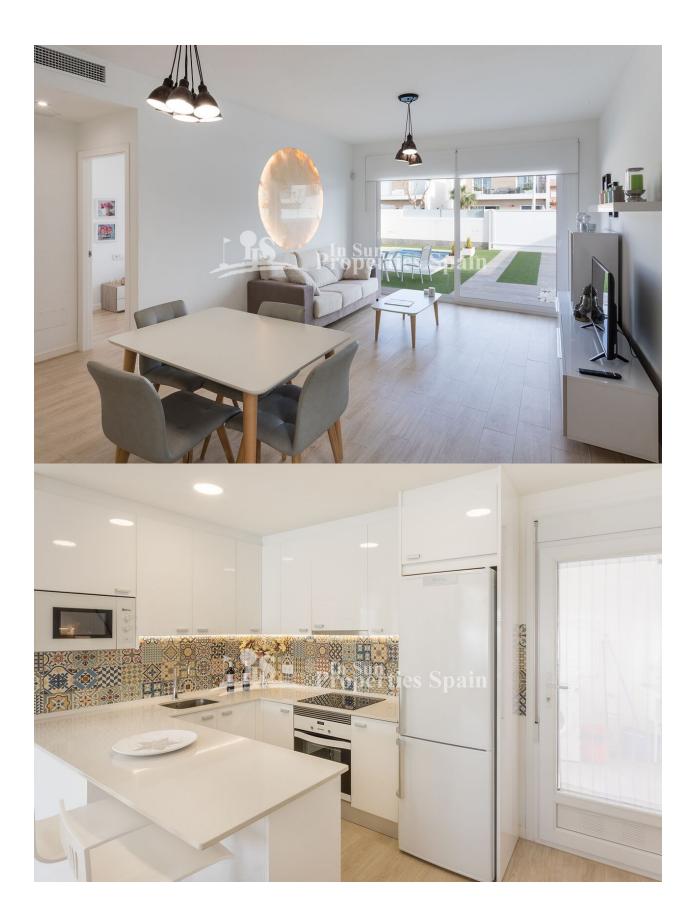

## DESCRIPTION

"KEY READY "These STUNNING SOUTH FACING detached 114m2 villas offer 3 spacious bedrooms and private swimming pool within a 183m2 plot. They are located in SAN PEDRO DEL PINATAR. On the ground floor you find a bright open kitchen and living room with access to the lovely private garden. There is also a bedroom and a bathroom. On the first floor there are further 2 bedrooms and a bathroom, the master bedroom with dresser. From both bedrooms you have access to a nice terrace of 18m2. You also have the option to add a roof terrace. When buying off plan you get the possibility to customize the property to meet the needs of you and your family. The price includes automatic blinds in the large windows and shower screens and mirrors in bathrooms. The 108m2 garden is finished with artificial grass. San Pedro del Pinatar is a typical Spanish town in the northern part of Costa Cálida in the Murcia Region and bordering with the province of Alicante. Situated between the Mar Menor and the Mediterranean Sea, this small seaside town is famous for its fishing background, therapeutic mud baths, salt lakes and lovely beaches. You will find all amenities as supermarkets, shops and restaurants very near the villas. Also the lovely beaches and promenades in Lo Pagan are within a few minutes' drive. Delivery 1st Qtr of 2021 Price from 266.000€ to 345.000.-€ SHOW HOUSE 299.000.-€