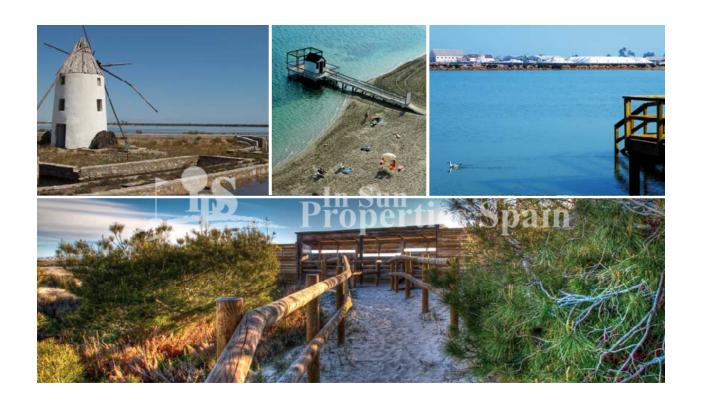

## DESCRIPTION

"KEY READY "These STUNNING SOUTH FACING detached 114m2 villas offer 3 spacious bedrooms and private swimming pool within a 183m2 plot. They are located in SAN PEDRO DEL PINATAR. On the ground floor you find a bright open kitchen and living room with access to the lovely private garden. There is also a bedroom and a bathroom. On the first floor there are further 2 bedrooms and a bathroom, the master bedroom with dresser. From both bedrooms you have access to a nice terrace of 18m2. You also have the option to add a roof terrace. When buying off plan you get the possibility to customize the property to meet the needs of you and your family. The price includes automatic blinds in the large windows and shower screens and mirrors in bathrooms. The 108m2 garden is finished with artificial grass. San Pedro del Pinatar is a typical Spanish town in the northern part of Costa Cálida in the Murcia Region and bordering with the province of Alicante. Situated between the Mar Menor and the Mediterranean Sea, this small seaside town is famous for its fishing background, therapeutic mud baths, salt lakes and lovely beaches. You will find all amenities as supermarkets, shops and restaurants very near the villas. Also the lovely beaches and promenades in Lo Pagan are within a few minutes' drive. Delivery 1st Qtr of 2021 Price from 266.000€ to 345.000.-€ SHOW HOUSE 299.000.-€