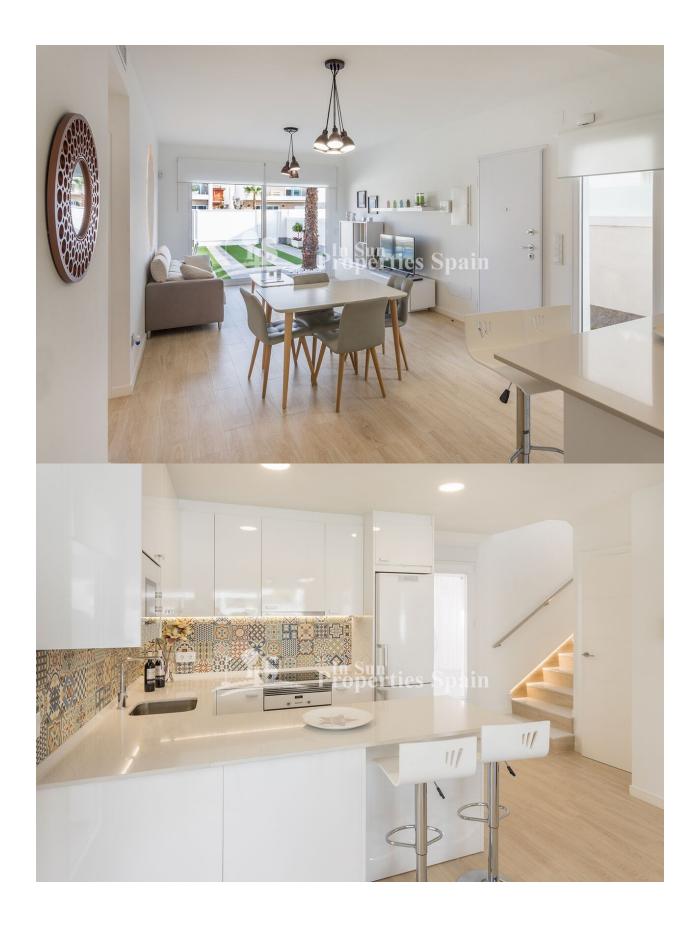

## DESCRIPTION

"KEY READY "These STUNNING SOUTH FACING detached 114m2 villas offer 3 spacious bedrooms and private swimming pool within a 183m2 plot. They are located in SAN PEDRO DEL PINATAR. On the ground floor you find a bright open kitchen and living room with access to the lovely private garden. There is also a bedroom and a bathroom. On the first floor there are further 2 bedrooms and a bathroom, the master bedroom with dresser. From both bedrooms you have access to a nice terrace of 18m2. You also have the option to add a roof terrace. When buying off plan you get the possibility to customize the property to meet the needs of you and your family. The price includes automatic blinds in the large windows and shower screens and mirrors in bathrooms. The 108m2 garden is finished with artificial grass. San Pedro del Pinatar is a typical Spanish town in the northern part of Costa Cálida in the Murcia Region and bordering with the province of Alicante. Situated between the Mar Menor and the Mediterranean Sea, this small seaside town is famous for its fishing background, therapeutic mud baths, salt lakes and lovely beaches. You will find all amenities as supermarkets, shops and restaurants very near the villas. Also the lovely beaches and promenades in Lo Pagan are within a few minutes' drive. Delivery 1st Qtr of 2021 Price from 266.000€ to 345.000.-€ SHOW HOUSE 299.000.-€