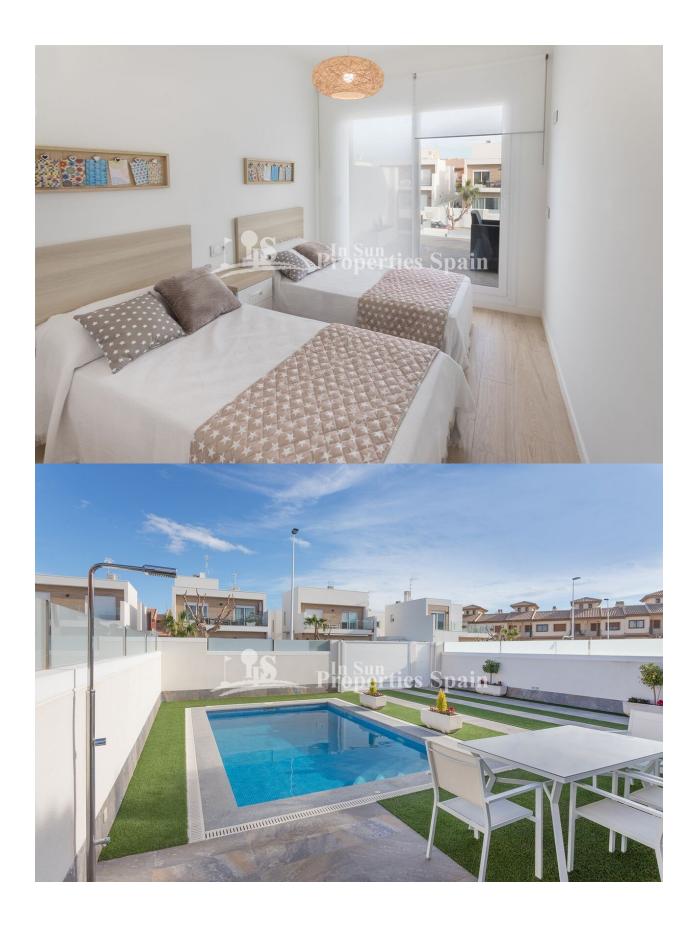

## DESCRIPTION

"KEY READY "These STUNNING SOUTH FACING detached 114m2 villas offer 3 spacious bedrooms and private swimming pool within a 183m2 plot. They are located in SAN PEDRO DEL PINATAR. On the ground floor you find a bright open kitchen and living room with access to the lovely private garden. There is also a bedroom and a bathroom. On the first floor there are further 2 bedrooms and a bathroom, the master bedroom with dresser. From both bedrooms you have access to a nice terrace of 18m2. You also have the option to add a roof terrace. When buying off plan you get the possibility to customize the property to meet the needs of you and your family. The price includes automatic blinds in the large windows and shower screens and mirrors in bathrooms. The 108m2 garden is finished with artificial grass. San Pedro del Pinatar is a typical Spanish town in the northern part of Costa Cálida in the Murcia Region and bordering with the province of Alicante. Situated between the Mar Menor and the Mediterranean Sea, this small seaside town is famous for its fishing background, therapeutic mud baths, salt lakes and lovely beaches. You will find all amenities as supermarkets, shops and restaurants very near the villas. Also the lovely beaches and promenades in Lo Pagan are within a few minutes' drive. Delivery 1st Qtr of 2021 Price from 266.000€ to 345.000.-€ SHOW HOUSE 299.000.-€

## JARD RIVIÈRE ET TERRASSES N

- Terrasse couverteTerrasse ouverte

• Vide

- Paysagemurs en pierre
- Jard RIVER n privée