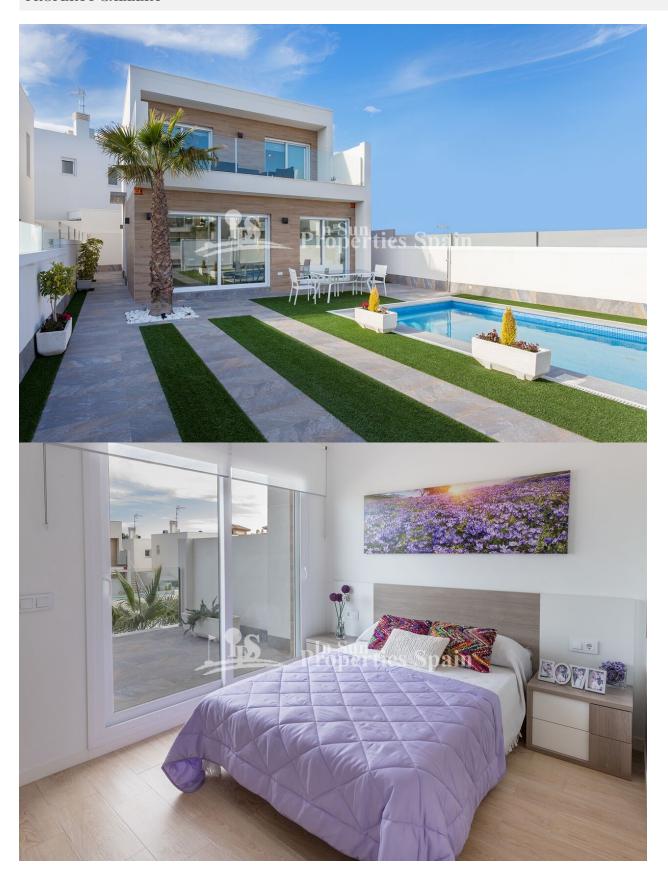

## DESCRIPTION

"KEY READY "These STUNNING SOUTH FACING detached 114m2 villas offer 3 spacious bedrooms and private swimming pool within a 183m2 plot. They are located in SAN PEDRO DEL PINATAR. On the ground floor you find a bright open kitchen and living room with access to the lovely private garden. There is also a bedroom and a bathroom. On the first floor there are further 2 bedrooms and a bathroom, the master bedroom with dresser. From both bedrooms you have access to a nice terrace of 18m2. You also have the option to add a roof terrace. When buying off plan you get the possibility to customize the property to meet the needs of you and your family. The price includes automatic blinds in the large windows and shower screens and mirrors in bathrooms. The 108m2 garden is finished with artificial grass. San Pedro del Pinatar is a typical Spanish town in the northern part of Costa Cálida in the Murcia Region and bordering with the province of Alicante. Situated between the Mar Menor and the Mediterranean Sea, this small seaside town is famous for its fishing background, therapeutic mud baths, salt lakes and lovely beaches. You will find all amenities as supermarkets, shops and restaurants very near the villas. Also the lovely beaches and promenades in Lo Pagan are within a few minutes' drive. Delivery 1st Qtr of 2021 Price from 266.000€ to 345.000.-€ SHOW HOUSE 299.000.-€