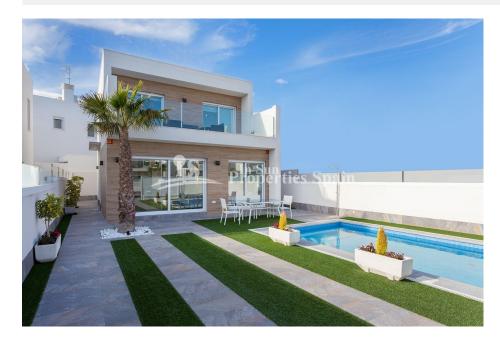

## DESCRIPTION

"KEY READY "These STUNNING SOUTH FACING detached 114m2 villas offer 3 spacious bedrooms and private swimming pool within a 183m2 plot. They are located in SAN PEDRO DEL PINATAR. On the ground floor you find a bright open kitchen and living room with access to the lovely private garden. There is also a bedroom and a bathroom. On the first floor there are further 2 bedrooms and a bathroom, the master bedroom with dresser. From both bedrooms you have access to a nice terrace of 18m2. You also have the option to add a roof terrace. When buying off plan you get the possibility to customize the property to meet the needs of you and your family. The price includes automatic blinds in the large windows and shower screens and mirrors in bathrooms. The 108m2 garden is finished with artificial grass. San Pedro del Pinatar is a typical Spanish town in the northern part of Costa Cálida in the Murcia Region and bordering with the province of Alicante. Situated between the Mar Menor and the Mediterranean Sea, this small seaside town is famous for its fishing background, therapeutic mud baths, salt lakes and lovely beaches. You will find all amenities as supermarkets, shops and restaurants very near the villas. Also the lovely beaches and promenades in Lo Pagan are within a few minutes' drive. Delivery 1st Qtr of 2021 Price from 266.000€ to 345.000.-€ SHOW HOUSE 299.000.-€