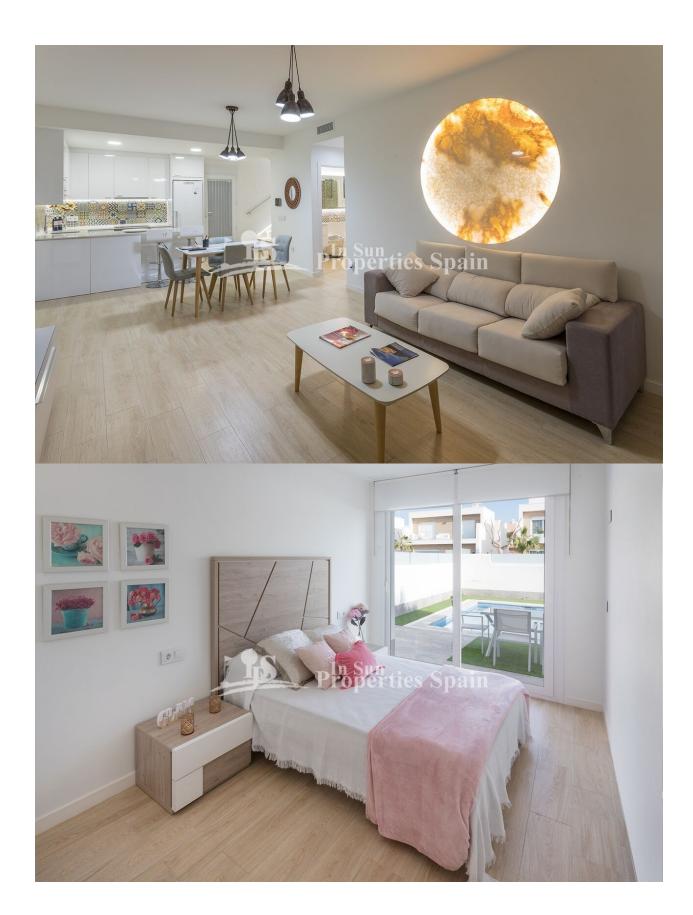

## DESCRIPTION

"KEY READY "These STUNNING SOUTH FACING detached 114m2 villas offer 3 spacious bedrooms and private swimming pool within a 183m2 plot. They are located in SAN PEDRO DEL PINATAR. On the ground floor you find a bright open kitchen and living room with access to the lovely private garden. There is also a bedroom and a bathroom. On the first floor there are further 2 bedrooms and a bathroom, the master bedroom with dresser. From both bedrooms you have access to a nice terrace of 18m2. You also have the option to add a roof terrace. When buying off plan you get the possibility to customize the property to meet the needs of you and your family. The price includes automatic blinds in the large windows and shower screens and mirrors in bathrooms. The 108m2 garden is finished with artificial grass. San Pedro del Pinatar is a typical Spanish town in the northern part of Costa Cálida in the Murcia Region and bordering with the province of Alicante. Situated between the Mar Menor and the Mediterranean Sea, this small seaside town is famous for its fishing background, therapeutic mud baths, salt lakes and lovely beaches. You will find all amenities as supermarkets, shops and restaurants very near the villas. Also the lovely beaches and promenades in Lo Pagan are within a few minutes' drive. Delivery 1st Qtr of 2021 Price from 266.000€ to 345.000.-€ SHOW HOUSE 299.000.-€