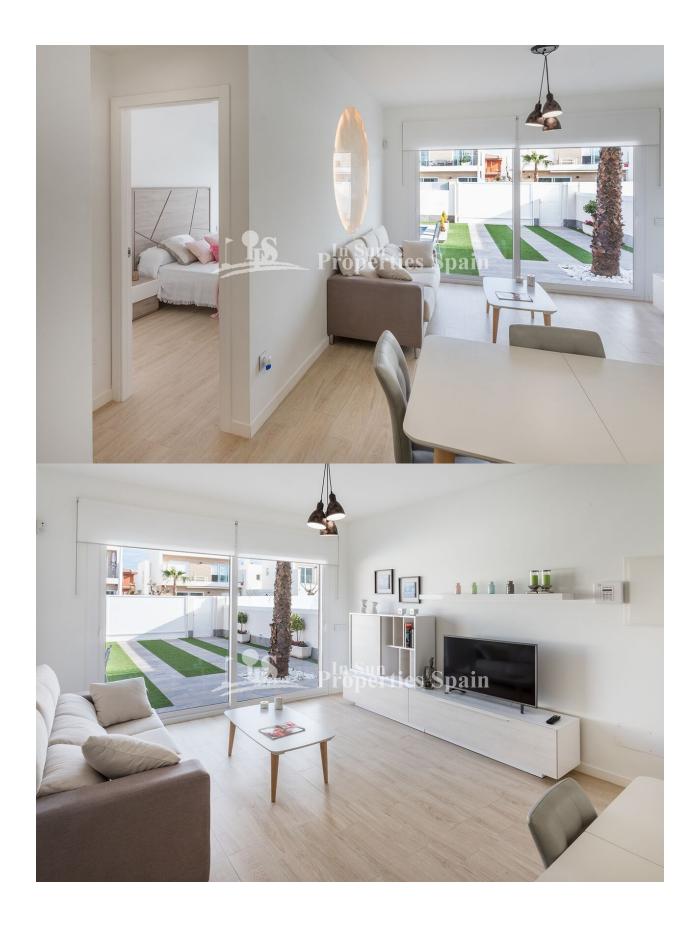

## DESCRIPTION

"KEY READY "These STUNNING SOUTH FACING detached 114m2 villas offer 3 spacious bedrooms and private swimming pool within a 183m2 plot. They are located in SAN PEDRO DEL PINATAR. On the ground floor you find a bright open kitchen and living room with access to the lovely private garden. There is also a bedroom and a bathroom. On the first floor there are further 2 bedrooms and a bathroom, the master bedroom with dresser. From both bedrooms you have access to a nice terrace of 18m2. You also have the option to add a roof terrace. When buying off plan you get the possibility to customize the property to meet the needs of you and your family. The price includes automatic blinds in the large windows and shower screens and mirrors in bathrooms. The 108m2 garden is finished with artificial grass. San Pedro del Pinatar is a typical Spanish town in the northern part of Costa Cálida in the Murcia Region and bordering with the province of Alicante. Situated between the Mar Menor and the Mediterranean Sea, this small seaside town is famous for its fishing background, therapeutic mud baths, salt lakes and lovely beaches. You will find all amenities as supermarkets, shops and restaurants very near the villas. Also the lovely beaches and promenades in Lo Pagan are within a few minutes' drive. Delivery 1st Qtr of 2021 Price from 266.000€ to 345.000.-€ SHOW HOUSE 299.000.-€