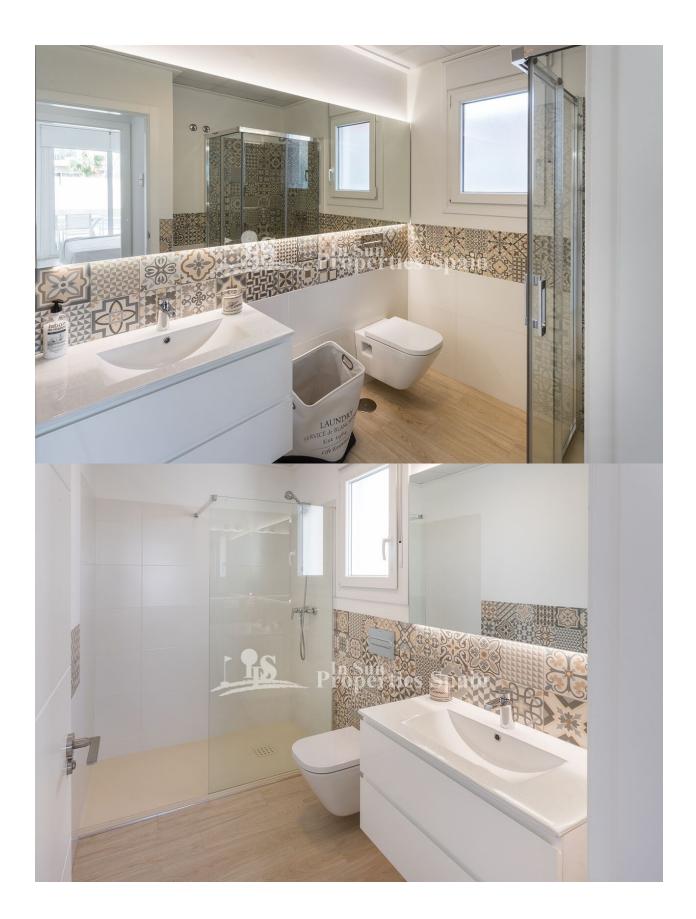

## DESCRIPTION

"KEY READY "These STUNNING SOUTH FACING detached 114m2 villas offer 3 spacious bedrooms and private swimming pool within a 183m2 plot. They are located in SAN PEDRO DEL PINATAR. On the ground floor you find a bright open kitchen and living room with access to the lovely private garden. There is also a bedroom and a bathroom. On the first floor there are further 2 bedrooms and a bathroom, the master bedroom with dresser. From both bedrooms you have access to a nice terrace of 18m2. You also have the option to add a roof terrace. When buying off plan you get the possibility to customize the property to meet the needs of you and your family. The price includes automatic blinds in the large windows and shower screens and mirrors in bathrooms. The 108m2 garden is finished with artificial grass. San Pedro del Pinatar is a typical Spanish town in the northern part of Costa Cálida in the Murcia Region and bordering with the province of Alicante. Situated between the Mar Menor and the Mediterranean Sea, this small seaside town is famous for its fishing background, therapeutic mud baths, salt lakes and lovely beaches. You will find all amenities as supermarkets, shops and restaurants very near the villas. Also the lovely beaches and promenades in Lo Pagan are within a few minutes' drive. Delivery 1st Qtr of 2021 Price from 266.000€ to 345.000.-€ SHOW HOUSE 299.000.-€

## **EXTRA**

: 1

- Intégré
- Porte de sécurité
- Double vitrage

- Cuisine
- Cuisine équipée
- Granit

"Experience our experience - Because you deserve the best"