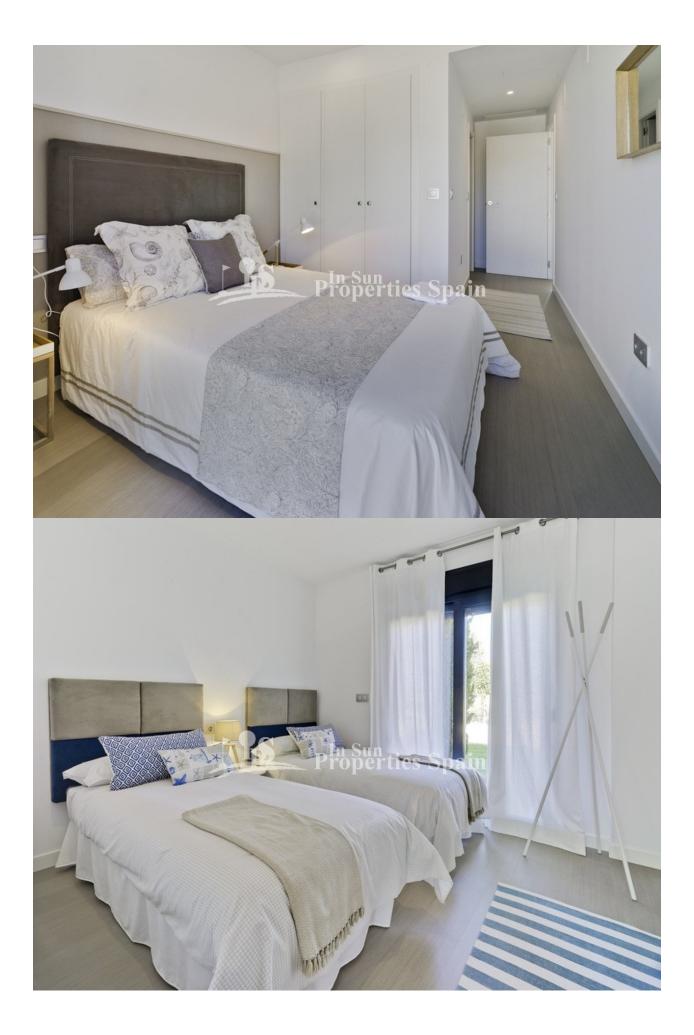

## DESCRIPTION

New Villas on the Central Island at LO ROMERO GOLF, PILAR DE LA HORADADA. This is the last remaining Villa, WEST facing and it is a 3 bedroom 91m2 model with 2 bathrooms, open plan lounge / dining area, private garden and 76m2 rooftop solarium on a 191m2 plot with optional 6x3 swimming pool. These beautiful villas are distributed on one excellently laid out level, giving the rooms very spacious feel. Large master bedroom with ensuite bathroom, full side wall wardrobes with patio door leading onto the private garden – exterior steps take you to the generous rooftop solarium. Lo Romero Golf is a complex of more than 1.25 million square meters, which includes a golf course of 18 holes par 72, with clubhouse and driving range, sports and leisure area, hotel and shops. Its magnificent sea views, prime location, just 5 km from the beautiful beaches of Torre de la Horadada, and its design of wide streets surrounded by lush pine have made this golf resort one of the most popular in the area, since its opening in January 2008.