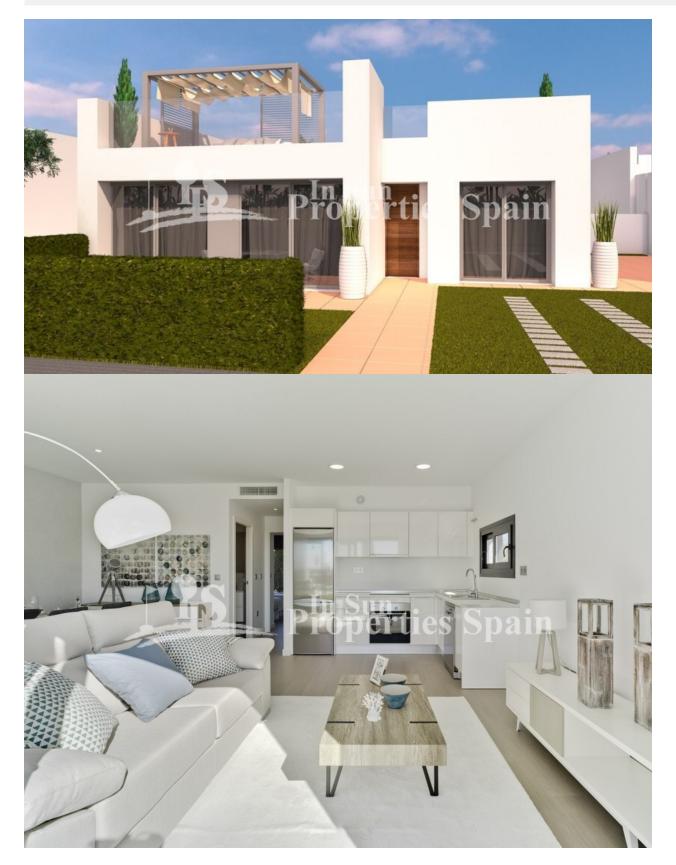

## DESCRIPTION

New Villas on the Central Island at LO ROMERO GOLF, PILAR DE LA HORADADA. This is the last remaining Villa, WEST facing and it is a 3 bedroom 91m2 model with 2 bathrooms, open plan lounge / dining area, private garden and 76m2 rooftop solarium on a 191m2 plot with optional 6x3 swimming pool. These beautiful villas are distributed on one excellently laid out level, giving the rooms very spacious feel. Large master bedroom with ensuite bathroom, full side wall wardrobes with patio door leading onto the private garden – exterior steps take you to the generous rooftop solarium. Lo Romero Golf is a complex of more than 1.25 million square meters, which includes a golf course of 18 holes par 72, with clubhouse and driving range, sports and leisure area, hotel and shops. Its magnificent sea views, prime location, just 5 km from the beautiful beaches of Torre de la Horadada, and its design of wide streets surrounded by lush pine have made this golf resort one of the most popular in the area, since its opening in January 2008.