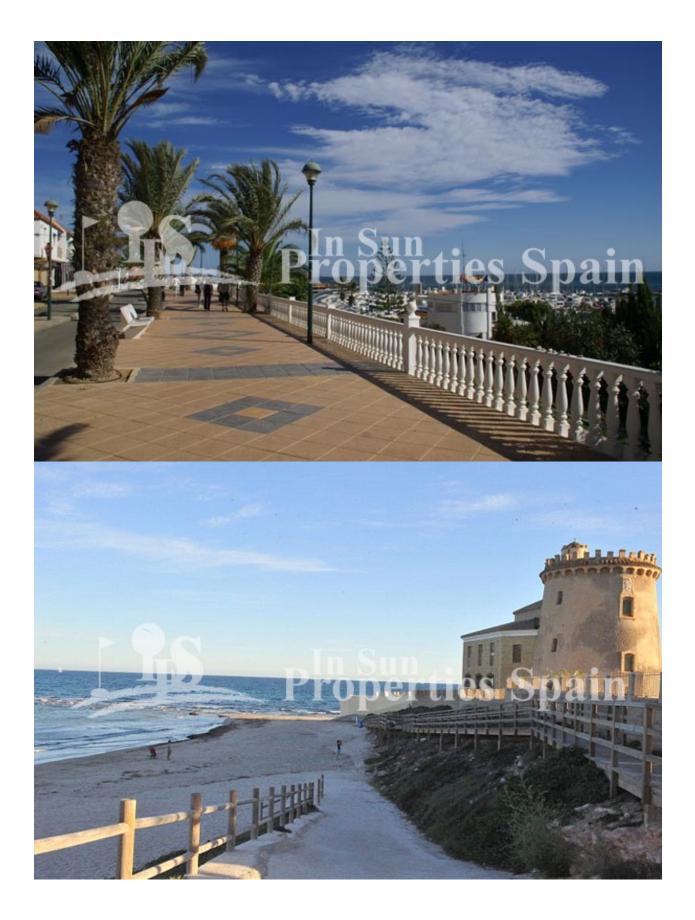

## DESCRIPTION

New Villas on the Central Island at LO ROMERO GOLF, PILAR DE LA HORADADA. This is the last remaining Villa, WEST facing and it is a 3 bedroom 91m2 model with 2 bathrooms, open plan lounge / dining area, private garden and 76m2 rooftop solarium on a 191m2 plot with optional 6x3 swimming pool. These beautiful villas are distributed on one excellently laid out level, giving the rooms very spacious feel. Large master bedroom with ensuite bathroom, full side wall wardrobes with patio door leading onto the private garden – exterior steps take you to the generous rooftop solarium. Lo Romero Golf is a complex of more than 1.25 million square meters, which includes a golf course of 18 holes par 72, with clubhouse and driving range, sports and leisure area, hotel and shops. Its magnificent sea views, prime location, just 5 km from the beautiful beaches of Torre de la Horadada, and its design of wide streets surrounded by lush pine have made this golf resort one of the most popular in the area, since its opening in January 2008.