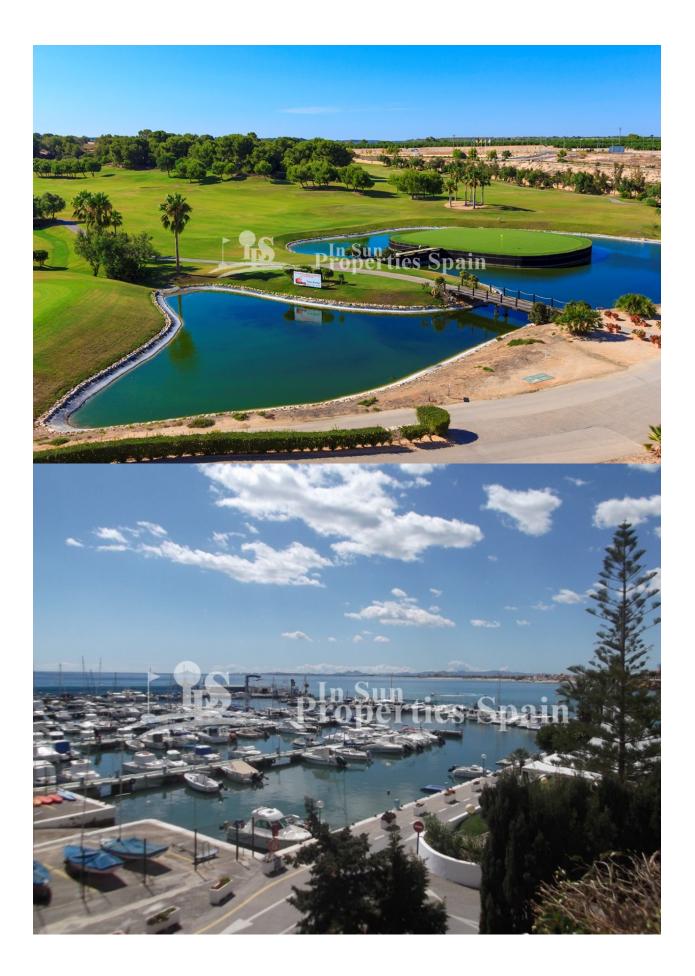

## DESCRIPTION

New Villas on the Central Island at LO ROMERO GOLF, PILAR DE LA HORADADA. This is the last remaining Villa, WEST facing and it is a 3 bedroom 91m2 model with 2 bathrooms, open plan lounge / dining area, private garden and 76m2 rooftop solarium on a 191m2 plot with optional 6x3 swimming pool. These beautiful villas are distributed on one excellently laid out level, giving the rooms very spacious feel. Large master bedroom with ensuite bathroom, full side wall wardrobes with patio door leading onto the private garden – exterior steps take you to the generous rooftop solarium. Lo Romero Golf is a complex of more than 1.25 million square meters, which includes a golf course of 18 holes par 72, with clubhouse and driving range, sports and leisure area, hotel and shops. Its magnificent sea views, prime location, just 5 km from the beautiful beaches of Torre de la Horadada, and its design of wide streets surrounded by lush pine have made this golf resort one of the most popular in the area, since its opening in January 2008.