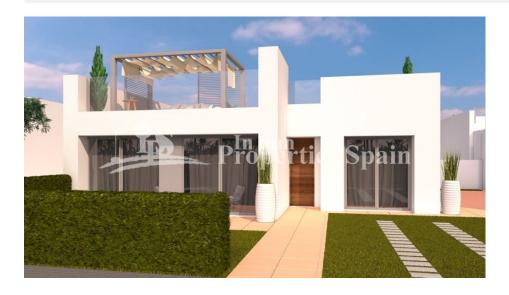

## DESCRIPTION

New Villas on the Central Island at LO ROMERO GOLF, PILAR DE LA HORADADA. This is the last remaining Villa, WEST facing and it is a 3 bedroom 91m2 model with 2 bathrooms, open plan lounge / dining area, private garden and 76m2 rooftop solarium on a 191m2 plot with optional 6x3 swimming pool. These beautiful villas are distributed on one excellently laid out level, giving the rooms very spacious feel. Large master bedroom with ensuite bathroom, full side wall wardrobes with patio door leading onto the private garden – exterior steps take you to the generous rooftop solarium. Lo Romero Golf is a complex of more than 1.25 million square meters, which includes a golf course of 18 holes par 72, with clubhouse and driving range, sports and leisure area, hotel and shops. Its magnificent sea views, prime location, just 5 km from the beautiful beaches of Torre de la Horadada, and its design of wide streets surrounded by lush pine have made this golf resort one of the most popular in the area, since its opening in January 2008.