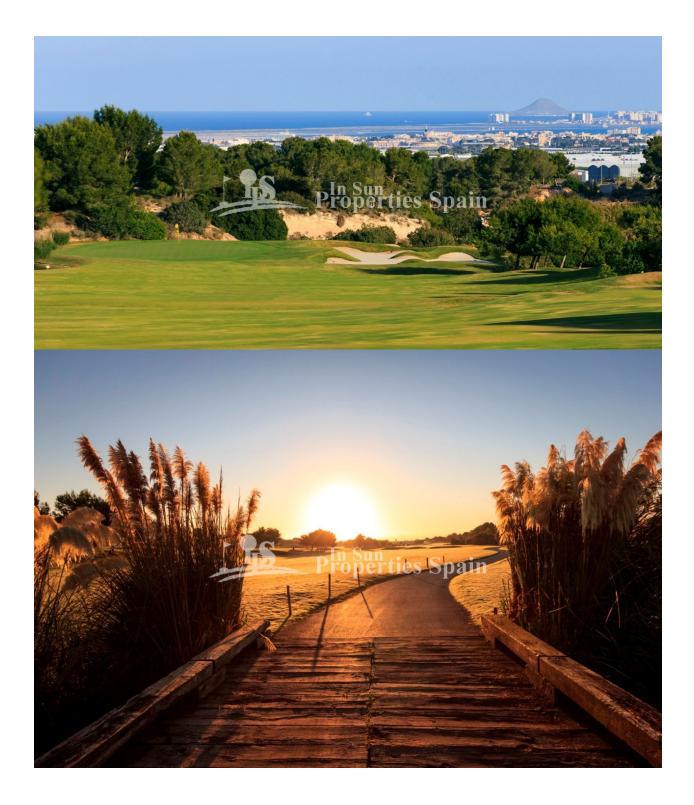

## DESCRIPTION

New Villas on the Central Island at LO ROMERO GOLF, PILAR DE LA HORADADA. This is the last remaining Villa, WEST facing and it is a 3 bedroom 91m2 model with 2 bathrooms, open plan lounge / dining area, private garden and 76m2 rooftop solarium on a 191m2 plot with optional 6x3 swimming pool. These beautiful villas are distributed on one excellently laid out level, giving the rooms very spacious feel. Large master bedroom with ensuite bathroom, full side wall wardrobes with patio door leading onto the private garden – exterior steps take you to the generous rooftop solarium. Lo Romero Golf is a complex of more than 1.25 million square meters, which includes a golf course of 18 holes par 72, with clubhouse and driving range, sports and leisure area, hotel and shops. Its magnificent sea views, prime location, just 5 km from the beautiful beaches of Torre de la Horadada, and its design of wide streets surrounded by lush pine have made this golf resort one of the most popular in the area, since its opening in January 2008.