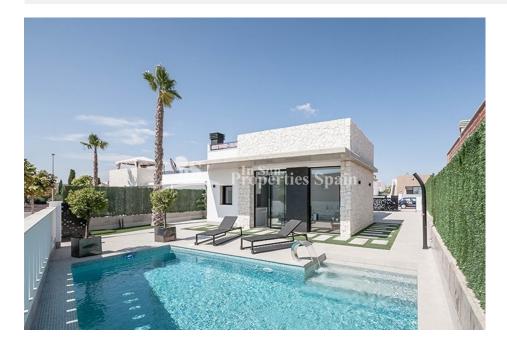

## **DESCRIPTION**

KEY READY! STUNNING modern design SOUTH FACING, one level DETACHED villa on a CORNER PLOTIN SUCINA, MURCIA. With 3 bedrooms, 2 bathrooms this 111m2 Villa occupies a 291m2 plot and dincludes lighting pack, A/C, kitchen appliances, heated bathroom floors, electric shutters to the bedrooms and private pool. Thoughtfully designed to provide the perfect contemporary living space, featuring stone tiled clad frontal walling with full glass sliding doors that open directly on to a large terrace with private swimming pool, enclosed gardens with off road parking. Enjoy the "SUN ALL DAY" from the large rooftop solarium (100m2). These villas also have 2 storage areas and plenty of outside space within the garden area. All the bedrooms (master with ensuite) overlook the swimming pool. Perfectly located a short hop, skip and jump to the main high street (5 minute walk away) and just 15 minutes from the Mar Menor Beaches and San Javier (Murcia) airport. The main high street in Sucina offers an array of banks, bars, bakery local tape's bars, petrol station, vet and international restaurants.