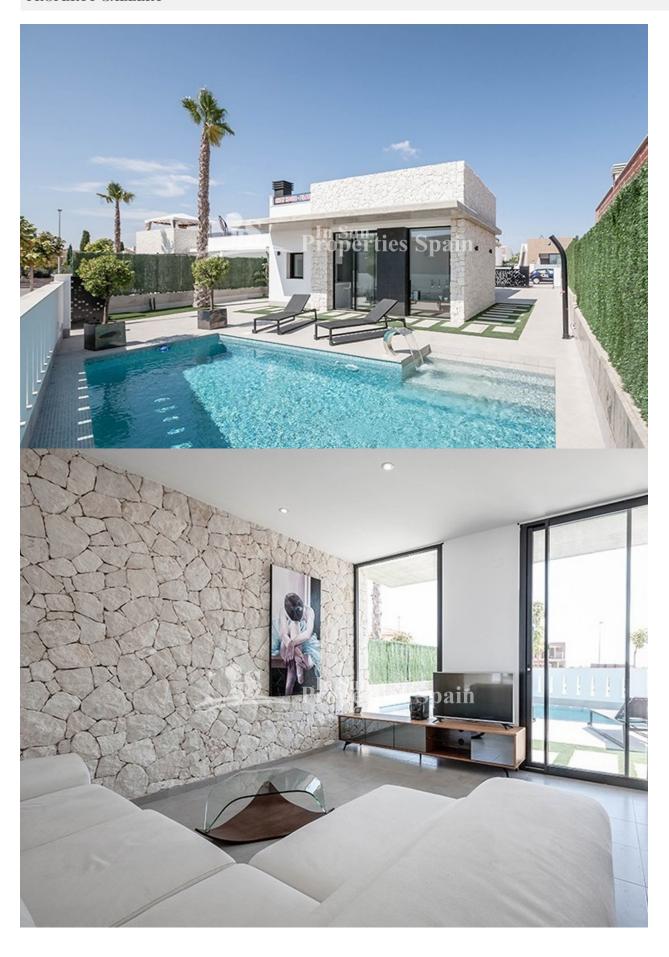

## **DESCRIPTION**

KEY READY! STUNNING modern design SOUTH FACING, one level DETACHED villa on a CORNER PLOTIN SUCINA, MURCIA. With 3 bedrooms, 2 bathrooms this 111m2 Villa occupies a 291m2 plot and dincludes lighting pack, A/C, kitchen appliances, heated bathroom floors, electric shutters to the bedrooms and private pool. Thoughtfully designed to provide the perfect contemporary living space, featuring stone tiled clad frontal walling with full glass sliding doors that open directly on to a large terrace with private swimming pool, enclosed gardens with off road parking. Enjoy the "SUN ALL DAY" from the large rooftop solarium (100m2). These villas also have 2 storage areas and plenty of outside space within the garden area. All the bedrooms (master with ensuite) overlook the swimming pool. Perfectly located a short hop, skip and jump to the main high street (5 minute walk away) and just 15 minutes from the Mar Menor Beaches and San Javier (Murcia) airport. The main high street in Sucina offers an array of banks, bars, bakery local tape's bars, petrol station, vet and international restaurants.