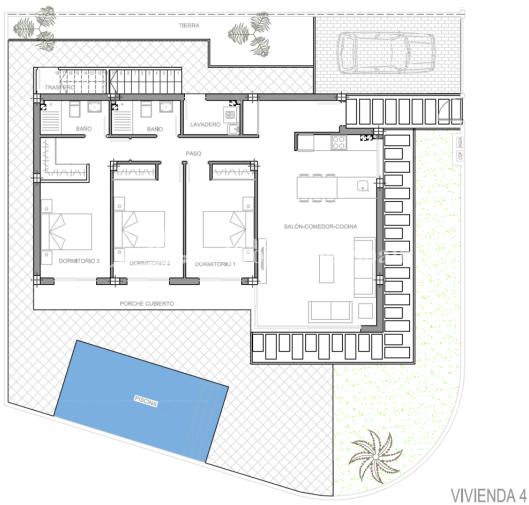

## **DESCRIPTION**

KEY READY! STUNNING modern design SOUTH FACING, one level DETACHED villa on a CORNER PLOTIN SUCINA, MURCIA. With 3 bedrooms, 2 bathrooms this 111m2 Villa occupies a 291m2 plot and dincludes lighting pack, A/C, kitchen appliances, heated bathroom floors, electric shutters to the bedrooms and private pool. Thoughtfully designed to provide the perfect contemporary living space, featuring stone tiled clad frontal walling with full glass sliding doors that open directly on to a large terrace with private swimming pool, enclosed gardens with off road parking. Enjoy the "SUN ALL DAY" from the large rooftop solarium (100m2). These villas also have 2 storage areas and plenty of outside space within the garden area. All the bedrooms (master with ensuite) overlook the swimming pool. Perfectly located a short hop, skip and jump to the main high street (5 minute walk away) and just 15 minutes from the Mar Menor Beaches and San Javier (Murcia) airport. The main high street in Sucina offers an array of banks, bars, bakery local tape's bars, petrol station, vet and international restaurants.