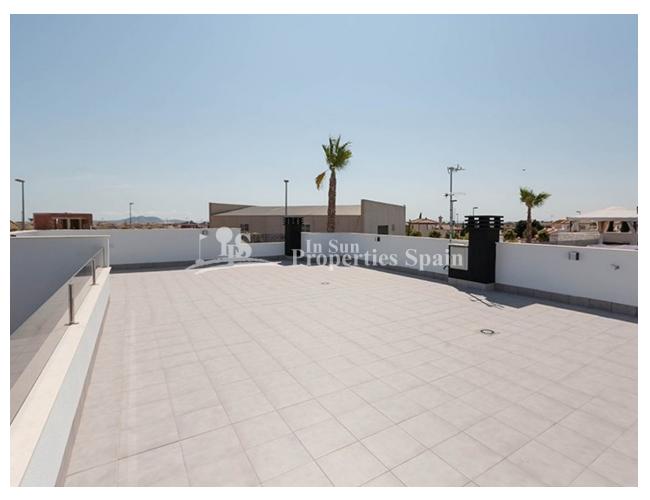

## **DESCRIPTION**

KEY READY! STUNNING modern design SOUTH FACING, one level DETACHED villa on a CORNER PLOTIN SUCINA, MURCIA. With 3 bedrooms, 2 bathrooms this 111m2 Villa occupies a 291m2 plot and dincludes lighting pack, A/C, kitchen appliances, heated bathroom floors, electric shutters to the bedrooms and private pool. Thoughtfully designed to provide the perfect contemporary living space, featuring stone tiled clad frontal walling with full glass sliding doors that open directly on to a large terrace with private swimming pool, enclosed gardens with off road parking. Enjoy the "SUN ALL DAY" from the large rooftop solarium (100m2). These villas also have 2 storage areas and plenty of outside space within the garden area. All the bedrooms (master with ensuite) overlook the swimming pool. Perfectly located a short hop, skip and jump to the main high street (5 minute walk away) and just 15 minutes from the Mar Menor Beaches and San Javier (Murcia) airport. The main high street in Sucina offers an array of banks, bars, bakery local tape's bars, petrol station, vet and international restaurants.