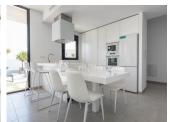

REF: # 4467 ()



| INFO                |           |
|---------------------|-----------|
| PRIX:               | 239.950 € |
| Type de propriété:  | Villa     |
| Emplacement:        | ()        |
| Chambres à coucher: | 3         |
| Ba ENFANTS:         | 2         |
| Built:              | 112 (m2)  |
| pas:                | 280 (m2)  |
| Terrasse:           | 100 (m2)  |
| A ENFANTS:          |           |
| de plante:          | -         |
| MESSAGE             | -         |









## **DESCRIPTION**

KEY READY! STUNNING modern design SOUTH FACING, one level DETACHED villa on a CORNER PLOTIN SUCINA, MURCIA. With 3 bedrooms, 2 bathrooms this 111m2 Villa occupies a 291m2 plot and dincludes lighting pack, A/C, kitchen appliances, heated bathroom floors, electric shutters to the bedrooms and private pool. Thoughtfully designed to provide the perfect contemporary living space, featuring stone tiled clad frontal walling with full glass sliding doors that open directly on to a large terrace with private swimming pool, enclosed gardens with off road parking. Enjoy the "SUN ALL DAY" from the large rooftop solarium (100m2). These villas also have 2 storage areas and plenty of outside space within the garden area. All the bedrooms (master with ensuite) overlook the swimmi