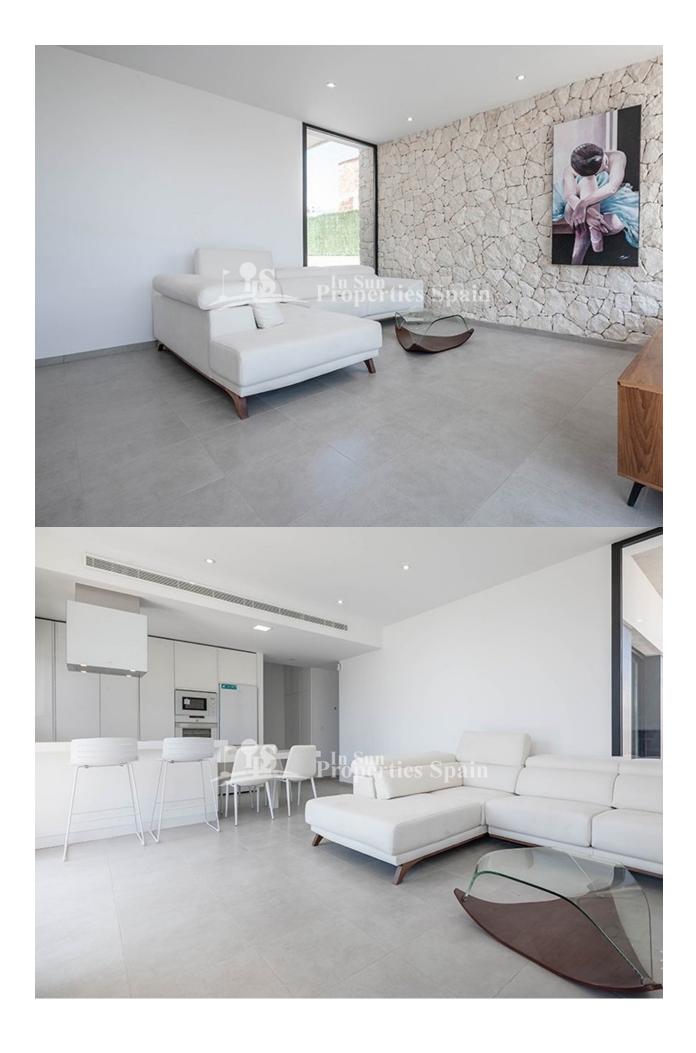

## **DESCRIPTION**

KEY READY! STUNNING modern design SOUTH FACING, one level DETACHED villa on a CORNER PLOTIN SUCINA, MURCIA. With 3 bedrooms, 2 bathrooms this 111m2 Villa occupies a 291m2 plot and dincludes lighting pack, A/C, kitchen appliances, heated bathroom floors, electric shutters to the bedrooms and private pool. Thoughtfully designed to provide the perfect contemporary living space, featuring stone tiled clad frontal walling with full glass sliding doors that open directly on to a large terrace with private swimming pool, enclosed gardens with off road parking. Enjoy the "SUN ALL DAY" from the large rooftop solarium (100m2). These villas also have 2 storage areas and plenty of outside space within the garden area. All the bedrooms (master with ensuite) overlook the swimming pool. Perfectly located a short hop, skip and jump to the main high street (5 minute walk away) and just 15 minutes from the Mar Menor Beaches and San Javier (Murcia) airport. The main high street in Sucina offers an array of banks, bars, bakery local tape's bars, petrol station, vet and international restaurants.