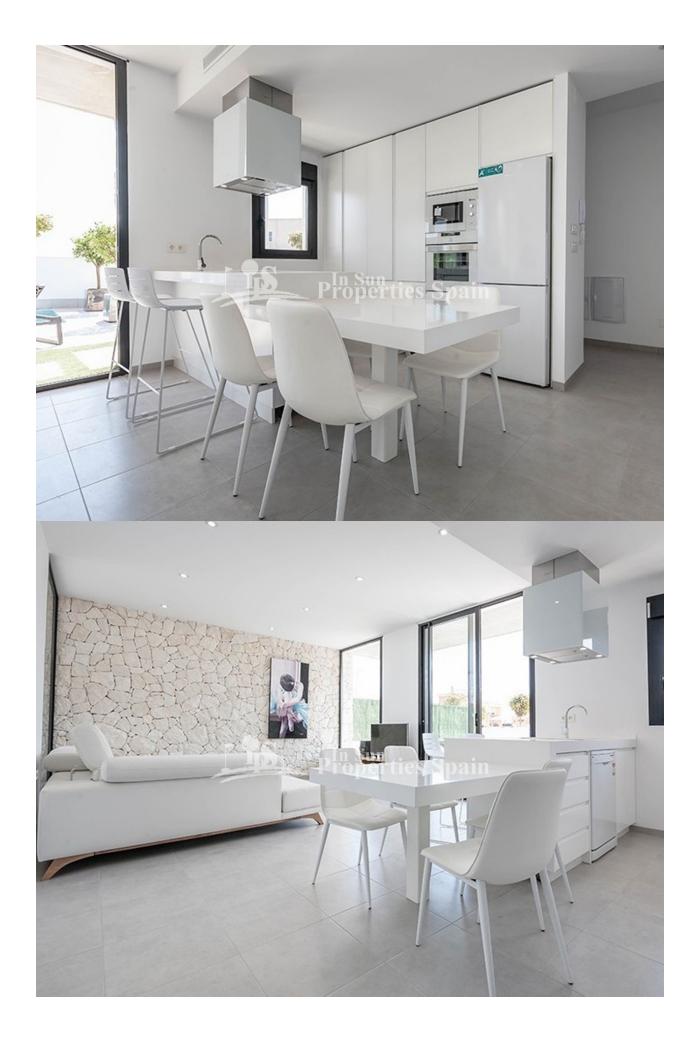

## **DESCRIPTION**

KEY READY! STUNNING modern design SOUTH FACING, one level DETACHED villa on a CORNER PLOTIN SUCINA, MURCIA. With 3 bedrooms, 2 bathrooms this 111m2 Villa occupies a 291m2 plot and dincludes lighting pack, A/C, kitchen appliances, heated bathroom floors, electric shutters to the bedrooms and private pool. Thoughtfully designed to provide the perfect contemporary living space, featuring stone tiled clad frontal walling with full glass sliding doors that open directly on to a large terrace with private swimming pool, enclosed gardens with off road parking. Enjoy the "SUN ALL DAY" from the large rooftop solarium (100m2). These villas also have 2 storage areas and plenty of outside space within the garden area. All the bedrooms (master with ensuite) overlook the swimming pool. Perfectly located a short hop, skip and jump to the main high street (5 minute walk away) and just 15 minutes from the Mar Menor Beaches and San Javier (Murcia) airport. The main high street in Sucina offers an array of banks, bars, bakery local tape's bars, petrol station, vet and international restaurants.

## **CUISINE**

- Cuisine
- Cuisine équipée
- Granit