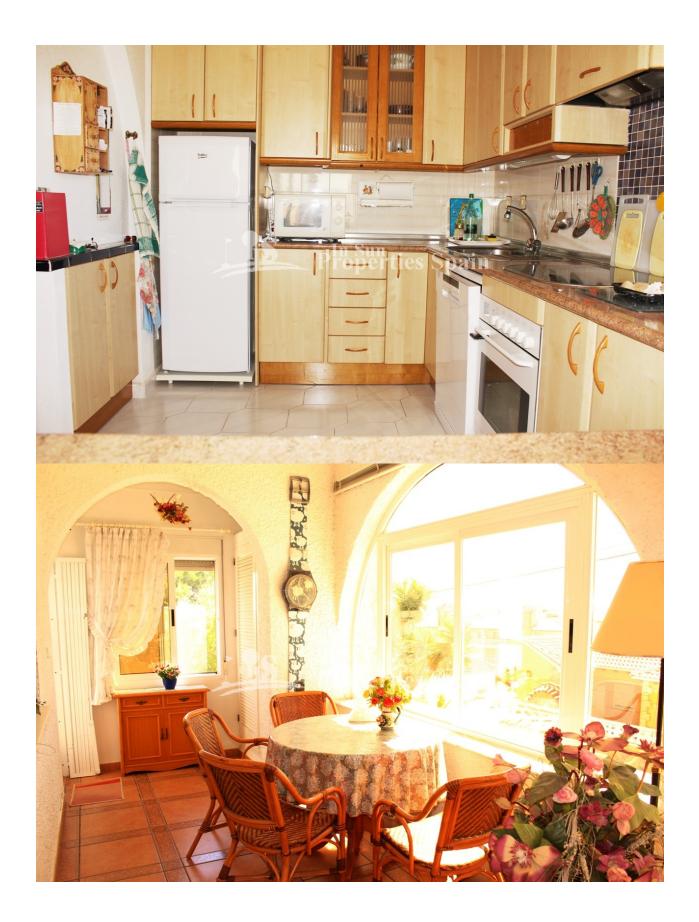

no. Car : 1 | Communauté : 230 €                         | <ul><li>Tuiles</li><li>Stone</li></ul> | Vivre: 50 m m    |
|                    | I.B.I : 420 €                              |                                        | Cuisine : 1      |
|                    |                                            |                                        | chambres:1       |
|                    |                                            |                                        | Ba ENFANTS : 1   |
| CUISINE            | JARD RIVIÈRE ET                            | EXTRA                                  |                  |

- Cuisine
- Cuisine équipée

## TERRASSES N

- Terrasse couverte
- Terrasse ouverte
- murs en pierreJard RIVER n privée

- IntégréPorte de sécuritéDouble vitrage























PLANTA BAJA



## PLANTA SEMISÓTANO

"Experience our experience - Because you deserve the best"