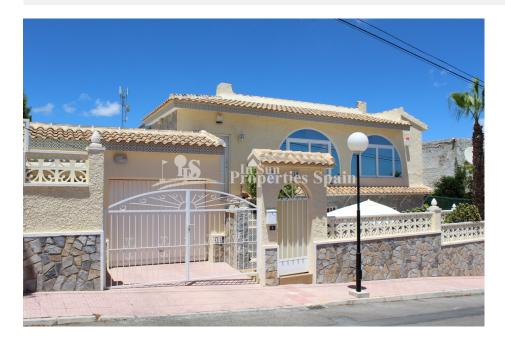

## **DESCRIPTION**

This is an impressive east/south/west facing DETACHED VILLA situated in BLUE LAGOON, VILLAMARTIN. A large Mediterranean style villa of 238m2, built on a 400m2 plot over two floors, ground level and basement. The villa is distributed into 2 SEPARATE living ACCOMMODATIONS. On ground level, the main living accommodation comprising of enclosed winter garden, living & dining room, ample fully fitted kitchen, utility room, 2 bedrooms and 2 bathrooms (one is en-suite) and to the basement a self-contained apartment comprising of living & dining area, fitted kitchen, bedroom, bathroom and guest WC. 4m x 9m swimming pool, 40m2 terrace, 80m2 solarium with SEA VIEWS and 28m2 garage for 1 car. Golf lovers are well catered for, with four golf courses all in the immediate vicinity. The beautiful Blue Flag beaches of the Southern Costa Blanca are just 5-10 minutes drive away and the new commercial centre, Zenia Boulevard is just 5 minutes away. Alicante airport is about 45 minutes drive from Blue Lagoon, and San Javier airport in Murcia is even closer, about 25 minutes.