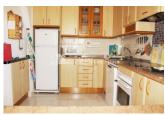

REF: # 4470 ()



| INFO                |           |  |
|---------------------|-----------|--|
| PRIX:               | 179.950 € |  |
| Type de propriété:  | : Villa   |  |
| Emplacement:        | ()        |  |
| Chambres à coucher: | 3         |  |
| Ba ENFANTS:         | 3         |  |
| Built:              | 238 (m2)  |  |
| pas:                | 400 (m2)  |  |
| Terrasse:           | 40 (m2)   |  |
| A ENFANTS:          | 1993      |  |
| de plante:          | -         |  |
| MESSAGE             | -         |  |









## **DESCRIPTION**

This is an impressive east/south/west facing DETACHED VILLA situated in BLUE LAGOON, VILLAMARTIN. A large Mediterranean style villa of 238m2, built on a 400m2 plot over two floors, ground level and basement. The villa is distributed into 2 SEPARATE living ACCOMMODATIONS. On ground level, the main living accommodation comprising of enclosed winter garden, living & dining room, ample fully fitted kitchen, utility room, 2 bedrooms and 2 bathrooms (one is en-suite) and to the basement a self-contained apartment comprising of living & dining area, fitted kitchen, bedroom, bathroom and guest WC. 4m x 9m swimming pool, 40m2 terrace, 80m2 solarium with SEA VIEWS and 28m2 garage for 1 car. Golf lovers are well catered for, with four golf courses all in the immediate vicinity.