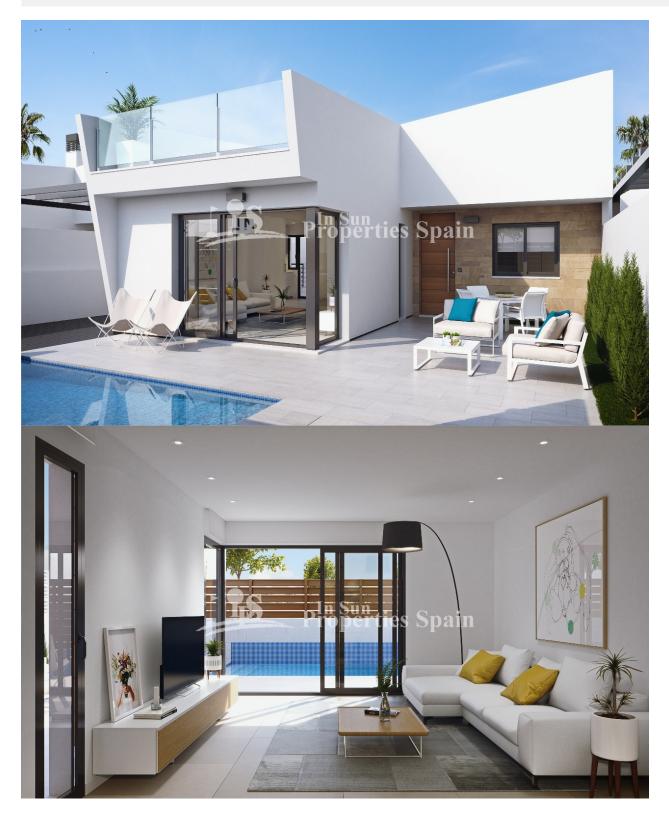

## DESCRIPTION

22 Independent 97m2 Villas with 3 Bedrooms, 2 Bathrooms, Kitchen with cermaic hob, oven and extractor, wide 80m2 solarium with BBQ, 45m2 terrace and 15m2 patio, driveway, plus pool within a private closed 207m2 plot with venhicle and pedestrian access in LOS ALCAZARES (Murcia). Of a modern design, very bright with ample views. Just 300m from the Mar Menor beaches and only 500m to shops, bars, restaurants and leisure areas. Live your dreams. Residential VELA LATINA has been designed to create a lifestyle, aiming to achieve harmony and good taste in every little detail. The Region of Murcia, next to the Mediterranean sea and in a unique environment with peaceful waters, surrounded by nature, with over 300 days a year of sun and an annual average temperature of 21°C offers the best of southeastern Spain. Discover all the flavour of our people and varied culture. The Costa Cálida is a paradise with over 250 km of solitary beaches, coves, liffs and welcoming fishing villages that maintain the flavour of the Spanish Mediterranean, together with a highly significant historic and cultural legacy. Easy to get to, Roda Golf & Beach Resort is located 5 km from San Javier Airport, 40 minutes from Alicante and only three and a half hours from Madrid by road.

# PROPERTY GALLERY

"Experience our experience - Because you deserve the best"