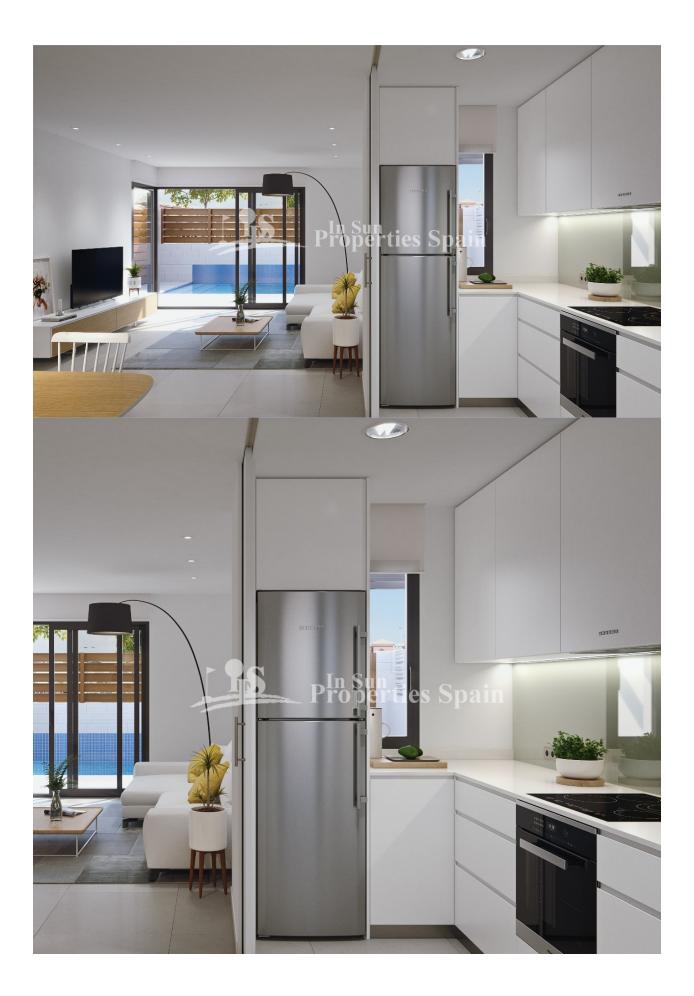

## DESCRIPTION

22 Independent 97m2 Villas with 3 Bedrooms, 2 Bathrooms, Kitchen with cermaic hob, oven and extractor, wide 80m2 solarium with BBQ, 45m2 terrace and 15m2 patio, driveway, plus pool within a private closed 207m2 plot with venhicle and pedestrian access in LOS ALCAZARES (Murcia). Of a modern design, very bright with ample views. Just 300m from the Mar Menor beaches and only 500m to shops, bars, restaurants and leisure areas. Live your dreams. Residential VELA LATINA has been designed to create a lifestyle, aiming to achieve harmony and good taste in every little detail. The Region of Murcia, next to the Mediterranean sea and in a unique environment with peaceful waters, surrounded by nature, with over 300 days a year of sun and an annual average temperature of 21°C offers the best of southeastern Spain. Discover all the flavour of our people and varied culture. The Costa Cálida is a paradise with over 250 km of solitary beaches, coves, liffs and welcoming fishing villages that maintain the flavour of the Spanish Mediterranean, together with a highly significant historic and cultural legacy. Easy to get to, Roda Golf & Beach Resort is located 5 km from San Javier Airport, 40 minutes from Alicante and only three and a half hours from Madrid by road.

# CUISINE

- Cuisine
- Cuisine équipée
- Granit