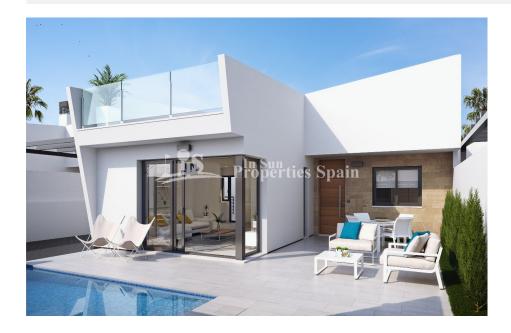

## DESCRIPTION

22 Independent 97m2 Villas with 3 Bedrooms, 2 Bathrooms, Kitchen with cermaic hob, oven and extractor, wide 80m2 solarium with BBQ, 45m2 terrace and 15m2 patio, driveway, plus pool within a private closed 207m2 plot with venhicle and pedestrian access in LOS ALCAZARES (Murcia). Of a modern design, very bright with ample views. Just 300m from the Mar Menor beaches and only 500m to shops, bars, restaurants and leisure areas. Live your dreams. Residential VELA LATINA has been designed to create a lifestyle, aiming to achieve harmony and good taste in every little detail. The Region of Murcia, next to the Mediterranean sea and in a unique environment with peaceful waters, surrounded by nature, with over 300 days a year of sun and an annual average temperature of 21°C offers the best of southeastern Spain. Discover all the flavour of our people and varied culture. The Costa Cálida is a paradise with over 250 km of solitary beaches, coves, liffs and welcoming fishing villages that maintain the flavour of the Spanish Mediterranean, together with a highly significant historic and cultural legacy. Easy to get to, Roda Golf & Beach Resort is located 5 km from San Javier Airport, 40 minutes from Alicante and only three and a half hours from Madrid by road.