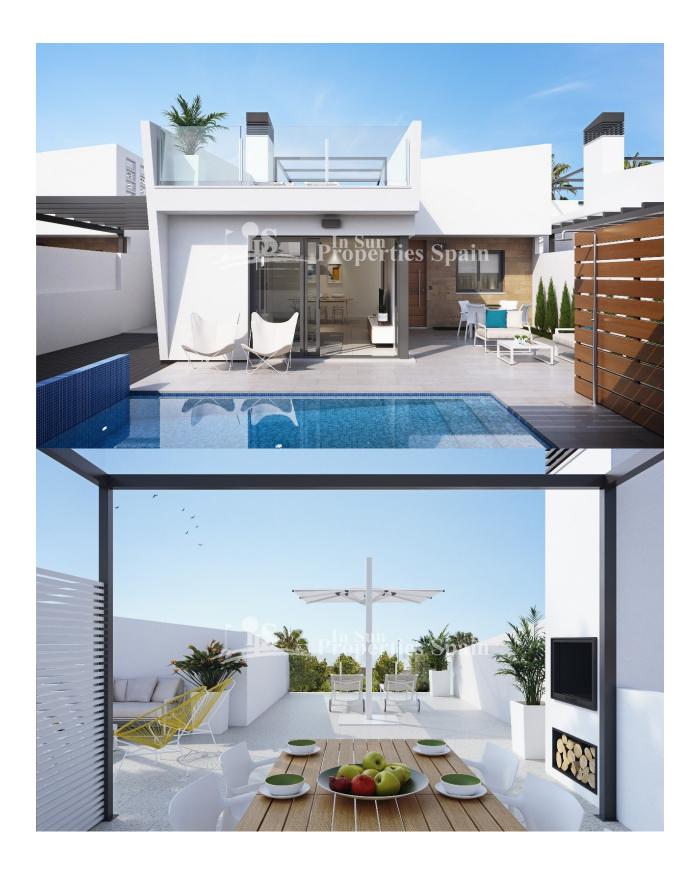

## DESCRIPTION

22 Independent 97m2 Villas with 3 Bedrooms, 2 Bathrooms, Kitchen with cermaic hob, oven and extractor, wide 80m2 solarium with BBQ, 45m2 terrace and 15m2 patio, driveway, plus pool within a private closed 207m2 plot with venhicle and pedestrian access in LOS ALCAZARES (Murcia). Of a modern design, very bright with ample views. Just 300m from the Mar Menor beaches and only 500m to shops, bars, restaurants and leisure areas. Live your dreams. Residential VELA LATINA has been designed to create a lifestyle, aiming to achieve harmony and good taste in every little detail. The Region of Murcia, next to the Mediterranean sea and in a unique environment with peaceful waters, surrounded by nature, with over 300 days a year of sun and an annual average temperature of 21°C offers the best of southeastern Spain. Discover all the flavour of our people and varied culture. The Costa Cálida is a paradise with over 250 km of solitary beaches, coves, liffs and welcoming fishing villages that maintain the flavour of the Spanish Mediterranean, together with a highly significant historic and cultural legacy. Easy to get to, Roda Golf & Beach Resort is located 5 km from San Javier Airport, 40 minutes from Alicante and only three and a half hours from Madrid by road.