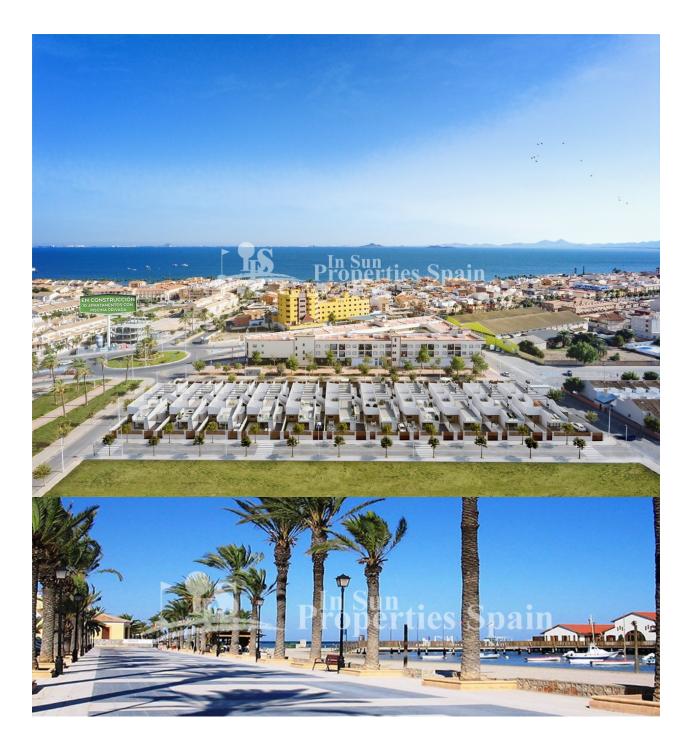

## DESCRIPTION

22 Independent 97m2 Villas with 3 Bedrooms, 2 Bathrooms, Kitchen with cermaic hob, oven and extractor, wide 80m2 solarium with BBQ, 45m2 terrace and 15m2 patio, driveway, plus pool within a private closed 207m2 plot with venhicle and pedestrian access in LOS ALCAZARES (Murcia). Of a modern design, very bright with ample views. Just 300m from the Mar Menor beaches and only 500m to shops, bars, restaurants and leisure areas. Live your dreams. Residential VELA LATINA has been designed to create a lifestyle, aiming to achieve harmony and good taste in every little detail. The Region of Murcia, next to the Mediterranean sea and in a unique environment with peaceful waters, surrounded by nature, with over 300 days a year of sun and an annual average temperature of 21°C offers the best of southeastern Spain. Discover all the flavour of our people and varied culture. The Costa Cálida is a paradise with over 250 km of solitary beaches, coves, liffs and welcoming fishing villages that maintain the flavour of the Spanish Mediterranean, together with a highly significant historic and cultural legacy. Easy to get to, Roda Golf & Beach Resort is located 5 km from San Javier Airport, 40 minutes from Alicante and only three and a half hours from Madrid by road.

# Beach : 500 m

aéroport: 30 Km