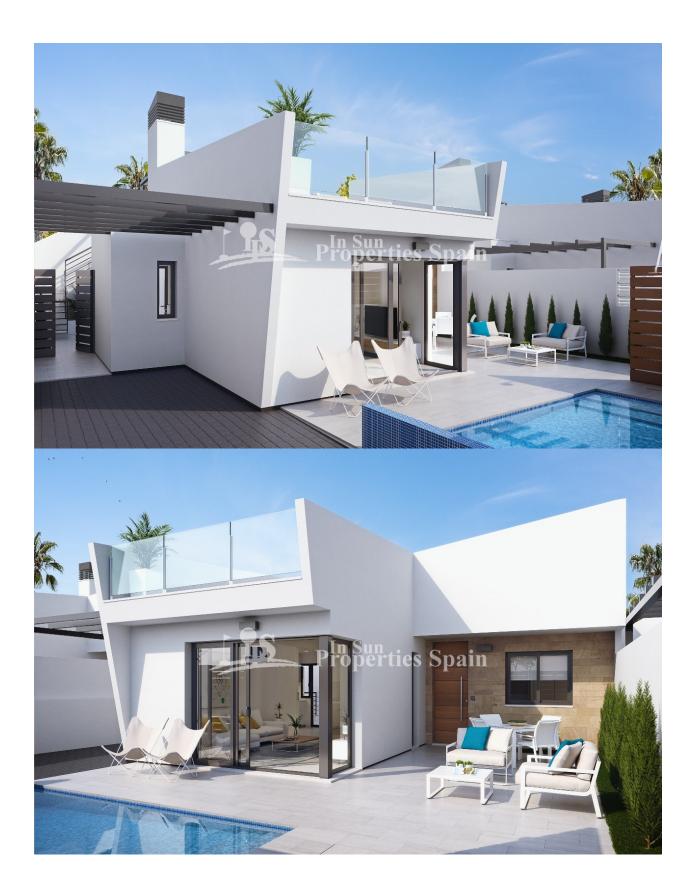

## DESCRIPTION

22 Independent 97m2 Villas with 3 Bedrooms, 2 Bathrooms, Kitchen with cermaic hob, oven and extractor, wide 80m2 solarium with BBQ, 45m2 terrace and 15m2 patio, driveway, plus pool within a private closed 207m2 plot with venhicle and pedestrian access in LOS ALCAZARES (Murcia). Of a modern design, very bright with ample views. Just 300m from the Mar Menor beaches and only 500m to shops, bars, restaurants and leisure areas. Live your dreams. Residential VELA LATINA has been designed to create a lifestyle, aiming to achieve harmony and good taste in every little detail. The Region of Murcia, next to the Mediterranean sea and in a unique environment with peaceful waters, surrounded by nature, with over 300 days a year of sun and an annual average temperature of 21°C offers the best of southeastern Spain. Discover all the flavour of our people and varied culture. The Costa Cálida is a paradise with over 250 km of solitary beaches, coves, liffs and welcoming fishing villages that maintain the flavour of the Spanish Mediterranean, together with a highly significant historic and cultural legacy. Easy to get to, Roda Golf & Beach Resort is located 5 km from San Javier Airport, 40 minutes from Alicante and only three and a half hours from Madrid by road.

#### JARD RIVIÈRE ET TERRASSES N

- Terrasse couverte
- Terrasse ouverte
- Paysage
- barbecue / grill
- Jard RIVER n privée