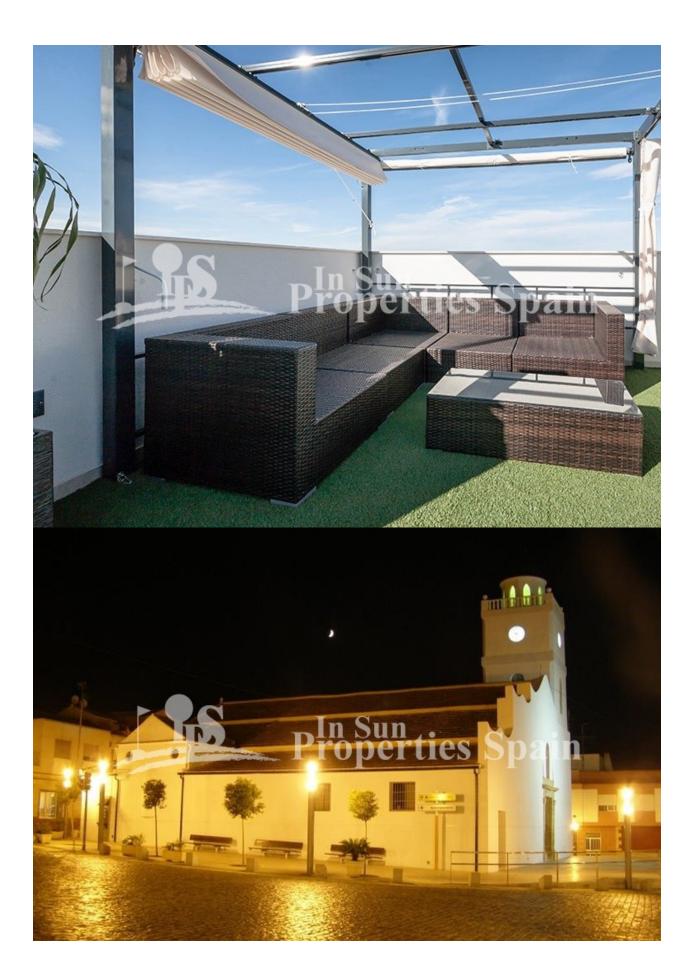

#### DESCRIPTION

After the great success of their previous developments, we are delighted to offer for sale this new Phase of STUNNING detached VILLAS in BENIJOFAR. Delivery will be from March 2020. All the homes boast 3 bedrooms, 2 bathrooms and a guest toilet. They are set over two floors and come with 40m2 roof solarium offering views towards the nature Park/La Mata Lagoons. Villas on plots of approximately 171m2 are of 107m2 build with generous 68m2 garden and 21m2 parking area. The Villas come complete with furnished Kitchen and Bathrooms, interior and exterior lighting, Air conditioning and there is the option in all Villas of a Private Pool (additional cost) For those not familair with this charming and very typical little Spanish town, you will note it has embraced each and every newcomer making it quite an international melting pot. Benijofar has its church and plaza surrounded by cafés and restaurants, there are banks, shops, grocery stores and a butcher, schools and a medical center, a library, several parks and bus service to larger town such as Almoradi, Guardamar and

Torrevieja. Benijofar is the perfect choice for those who want to be close to the beach towns, but far enough to be able to enjoy the quiet life. It is also excellent for those looking to spend more time here, since it has a lively community all year around, with many events and happenings. The town itself has kept a lot of its old architectural style, and you find little cobblestone streets with the typical pueblo houses. In the surroundings of Benijofar you also have several new developments, with modern contemporary designs.