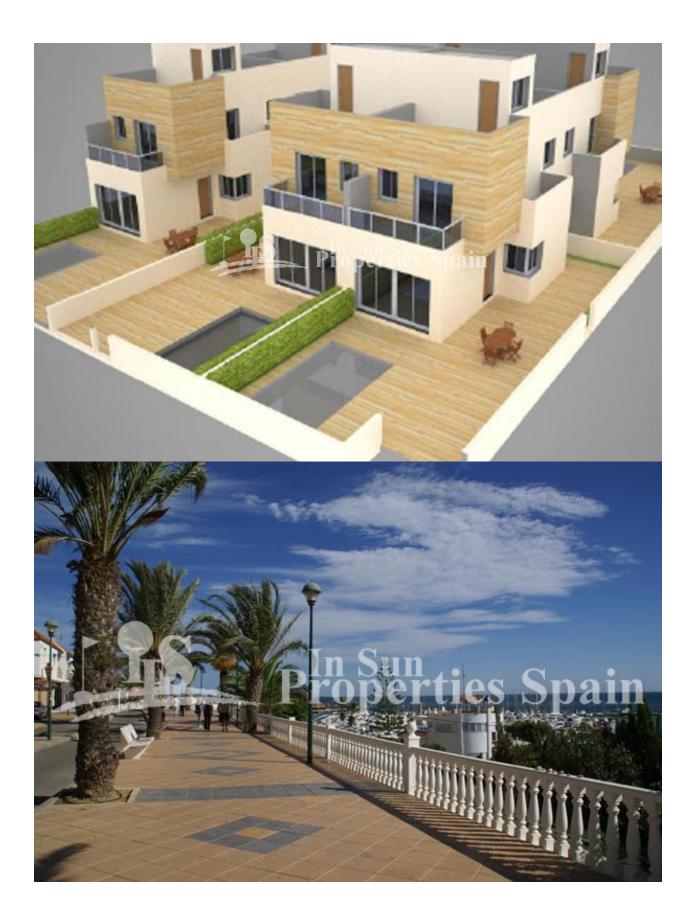

## DESCRIPTION

NEW residential development IN SAN PEDRO DEL PINTAR boasting 3 bedroom, 3 bathroom SEMI-DETACHED 115m2 Villas with private garden, POOL, 35m2 solarium, white goods and under floor heating to the bathrooms. Plots range from 175m2 to 180m2 and delivery is expected in December 2017. Residencial Belich is located in a BEAUTIFUL PLACE, surrounded by two seas, the Mediterranean Sea and the MAR MENOR that together with the natural park of the lagoons of SAN PEDRO and the mud baths make a truly unique location. The location is ideal to enjoy the beaches and promenades that run alongside LO PAGAN and San Pedro del Pinatar, offering the chance to enjoy the wonderful beaches and the great variety of restaurants with excellent SEA VIEWS. This area also offers a variety of sports activities, including seasonal water sports. There are also some particularly good golf courses very close by. With the airport of Murcia just a short drive away, as well as the local Thalassia Spa and shopping centre, this really is an ideal location to start enjoying the Spanish lifestyle.