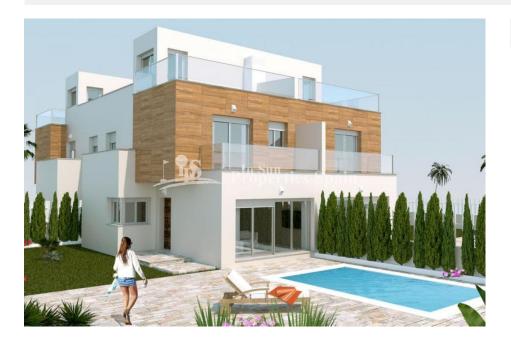

## DESCRIPTION

NEW residential development IN SAN PEDRO DEL PINTAR boasting 3 bedroom, 3 bathroom SEMI-DETACHED 115m2 Villas with private garden, POOL, 35m2 solarium, white goods and under floor heating to the bathrooms. Plots range from 175m2 to 180m2 and delivery is expected in December 2017. Residencial Belich is located in a BEAUTIFUL PLACE, surrounded by two seas, the Mediterranean Sea and the MAR MENOR that together with the natural park of the lagoons of SAN PEDRO and the mud baths make a truly unique location. The location is ideal to enjoy the beaches and promenades that run alongside LO PAGAN and San Pedro del Pinatar, offering the chance to enjoy the wonderful beaches and the great variety of restaurants with excellent SEA VIEWS. This area also offers a variety of sports activities, including seasonal water sports. There are also some particularly good golf courses very close by. With the airport of Murcia just a short drive away, as well as the local Thalassia Spa and shopping centre, this really is an ideal location to start enjoying the Spanish lifestyle.