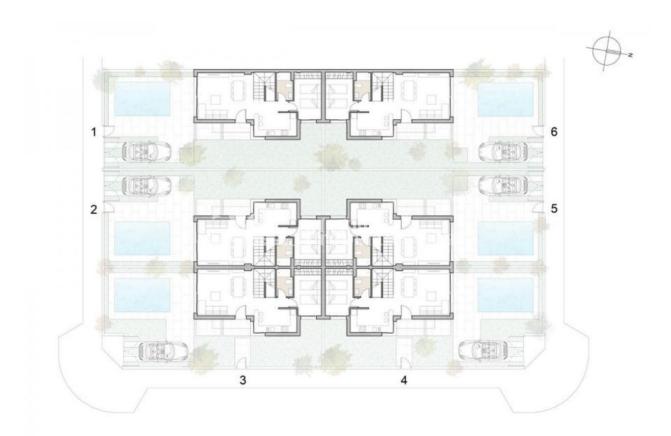

## DESCRIPTION

NEW residential development IN SAN PEDRO DEL PINTAR boasting 3 bedroom, 3 bathroom SEMI-DETACHED 115m2 Villas with private garden, POOL, 35m2 solarium, white goods and under floor heating to the bathrooms. Plots range from 175m2 to 180m2 and delivery is expected in December 2017. Residencial Belich is located in a BEAUTIFUL PLACE, surrounded by two seas, the Mediterranean Sea and the MAR MENOR that together with the natural park of the lagoons of SAN PEDRO and the mud baths make a truly unique location. The location is ideal to enjoy the beaches and promenades that run alongside LO PAGAN and San Pedro del Pinatar, offering the chance to enjoy the wonderful beaches and the great variety of restaurants with excellent SEA VIEWS. This area also offers a variety of sports activities, including seasonal water sports. There are also some particularly good golf courses very close by. With the airport of Murcia just a short drive away, as well as the local Thalassia Spa and shopping centre, this really is an ideal location to start enjoying the Spanish lifestyle.