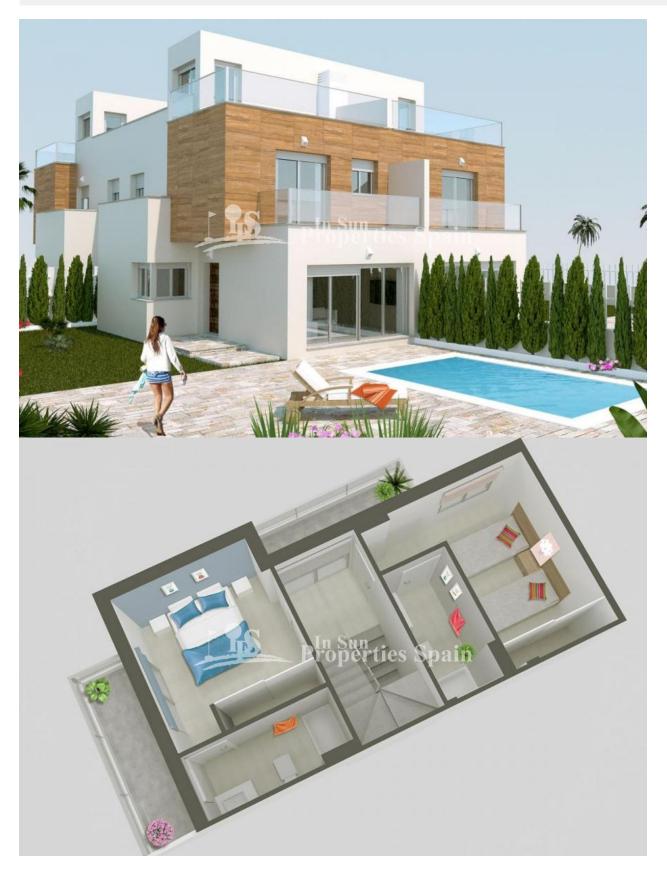

## DESCRIPTION

NEW residential development IN SAN PEDRO DEL PINTAR boasting 3 bedroom, 3 bathroom SEMI-DETACHED 115m2 Villas with private garden, POOL, 35m2 solarium, white goods and under floor heating to the bathrooms. Plots range from 175m2 to 180m2 and delivery is expected in December 2017. Residencial Belich is located in a BEAUTIFUL PLACE, surrounded by two seas, the Mediterranean Sea and the MAR MENOR that together with the natural park of the lagoons of SAN PEDRO and the mud baths make a truly unique location. The location is ideal to enjoy the beaches and promenades that run alongside LO PAGAN and San Pedro del Pinatar, offering the chance to enjoy the wonderful beaches and the great variety of restaurants with excellent SEA VIEWS. This area also offers a variety of sports activities, including seasonal water sports. There are also some particularly good golf courses very close by. With the airport of Murcia just a short drive away, as well as the local Thalassia Spa and shopping centre, this really is an ideal location to start enjoying the Spanish lifestyle.