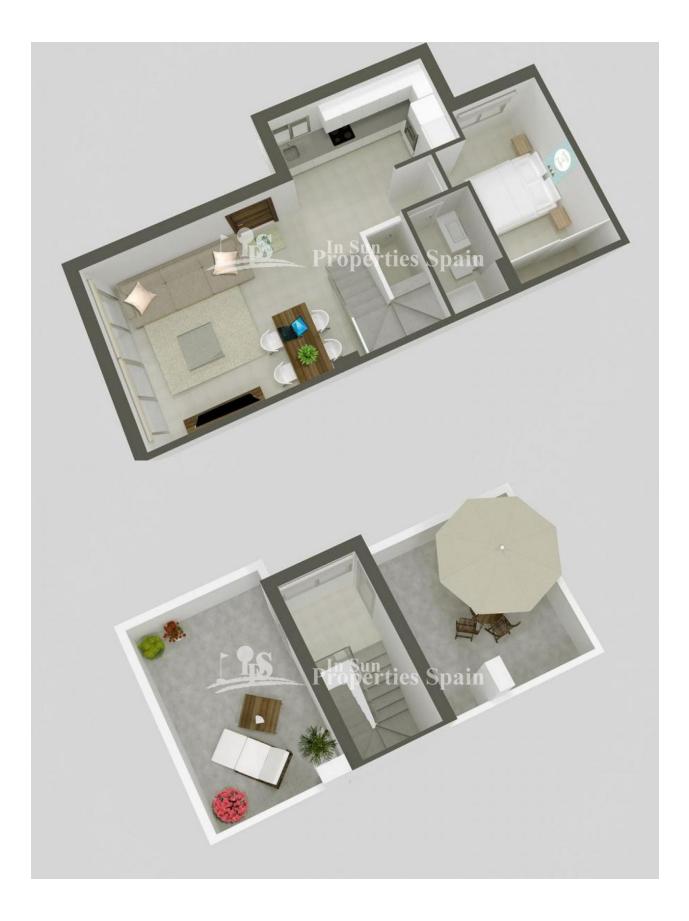

## DESCRIPTION

NEW residential development IN SAN PEDRO DEL PINTAR boasting 3 bedroom, 3 bathroom SEMI-DETACHED 115m2 Villas with private garden, POOL, 35m2 solarium, white goods and under floor heating to the bathrooms. Plots range from 175m2 to 180m2 and delivery is expected in December 2017. Residencial Belich is located in a BEAUTIFUL PLACE, surrounded by two seas, the Mediterranean Sea and the MAR MENOR that together with the natural park of the lagoons of SAN PEDRO and the mud baths make a truly unique location. The location is ideal to enjoy the beaches and promenades that run alongside LO PAGAN and San Pedro del Pinatar, offering the chance to enjoy the wonderful beaches and the great variety of restaurants with excellent SEA VIEWS. This area also offers a variety of sports activities, including seasonal water sports. There are also some particularly good golf courses very close by. With the airport of Murcia just a short drive away, as well as the local Thalassia Spa and shopping centre, this really is an ideal location to start enjoying the Spanish lifestyle.