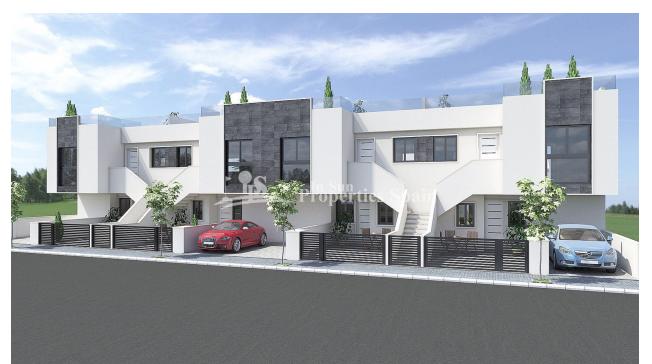

## **DESCRIPTION**

Tired of the gloomy winters back home, looking for some Winter sun? Look no further! With DELIVERY IN WINTER 2018 this NEW Residencial in SAN PEDRO DEL PINTAR offers just that! 16 Modern luxury apartments with communal swimming pool. 2 Bedroom, 2 Bathroom Ground floor and 1st Floor Properties. Ground Floor 64m2 with 33m2 Patio start at €137,950.Top floor 64m2 with 74m2 solarium from €162,950. Within walking distance to the stunning Mar Menor & Mediterranean beaches, close to all amenities, bars, restaurants and shops. A fantastic location and an amazing price. onveniently close to San Javier (Murcia) airport. The "Dos Mares" shopping centre is just on the doorstep, an excellent shopping area with supermarkets, restaurants, boutique shops and a cinema. The promenade of Santiago de la Ribera and Lo Pagan are a total delight throughout the day and evening, with countless restaurants to choose from, and some great little "tapas" bars just by the sea, or the ever popular marina. This area has a thalassotherapy spa and also offers a variety of sports activities, including seasonal water sports. With some particularly good golf courses very close by.