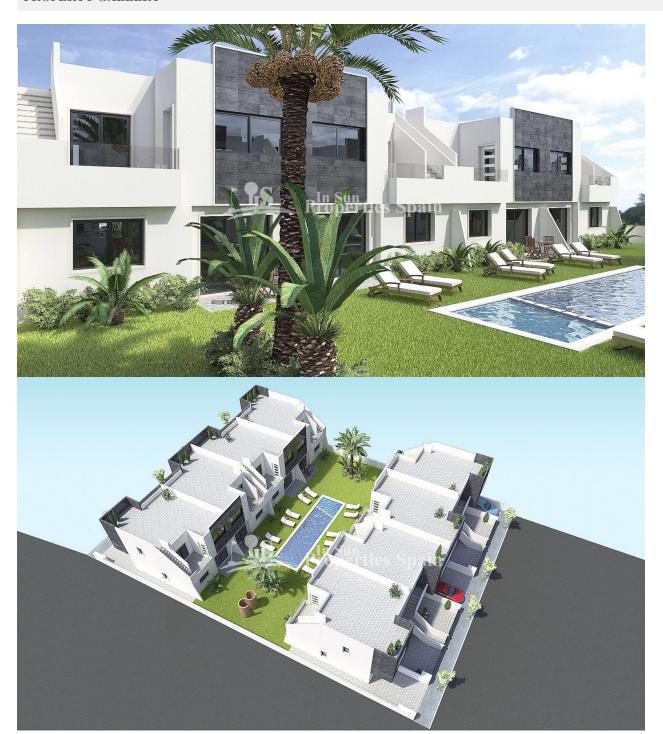

## **DESCRIPTION**

Tired of the gloomy winters back home, looking for some Winter sun? Look no further! With DELIVERY IN WINTER 2018 this NEW Residencial in SAN PEDRO DEL PINTAR offers just that! 16 Modern luxury apartments with communal swimming pool. 2 Bedroom, 2 Bathroom Ground floor and 1st Floor Properties. Ground Floor 64m2 with 33m2 Patio start at €137,950.Top floor 64m2 with 74m2 solarium from €162,950. Within walking distance to the stunning Mar Menor & Mediterranean beaches, close to all amenities, bars, restaurants and shops. A fantastic location and an amazing price. onveniently close to San Javier (Murcia) airport. The "Dos Mares" shopping centre is just on the doorstep, an excellent shopping area with supermarkets, restaurants, boutique shops and a cinema. The promenade of Santiago de la Ribera and Lo Pagan are a total delight throughout the day and evening, with countless restaurants to choose from, and some great little "tapas" bars just by the sea, or the ever popular marina. This area has a thalassotherapy spa and also offers a variety of sports activities, including seasonal water sports. With some particularly good golf courses very close by.