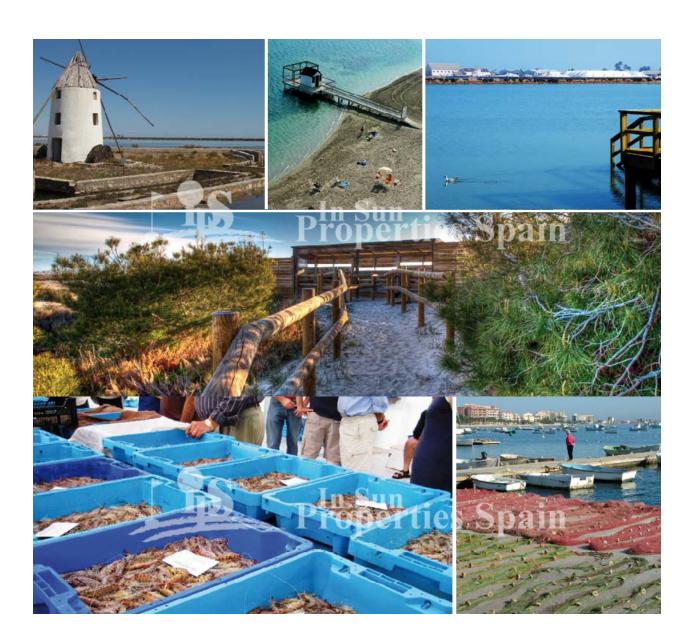

## **DESCRIPTION**

Tired of the gloomy winters back home, looking for some Winter sun? Look no further! With DELIVERY IN WINTER 2018 this NEW Residencial in SAN PEDRO DEL PINTAR offers just that! 16 Modern luxury apartments with communal swimming pool. 2 Bedroom, 2 Bathroom Ground floor and 1st Floor Properties. Ground Floor 64m2 with 33m2 Patio start at €137,950.Top floor 64m2 with 74m2 solarium from €162,950. Within walking distance to the stunning Mar Menor & Mediterranean beaches, close to all amenities, bars, restaurants and shops. A fantastic location and an amazing price. onveniently close to San Javier (Murcia) airport. The "Dos Mares" shopping centre is just on the doorstep, an excellent shopping area with supermarkets, restaurants, boutique shops and a cinema. The promenade of Santiago de la Ribera and Lo Pagan are a total delight throughout the day and evening, with countless restaurants to choose from, and some great little "tapas" bars just by the sea, or the ever popular marina. This area has a thalassotherapy spa and also offers a variety of sports activities, including seasonal water sports. With some particularly good golf courses very close by.