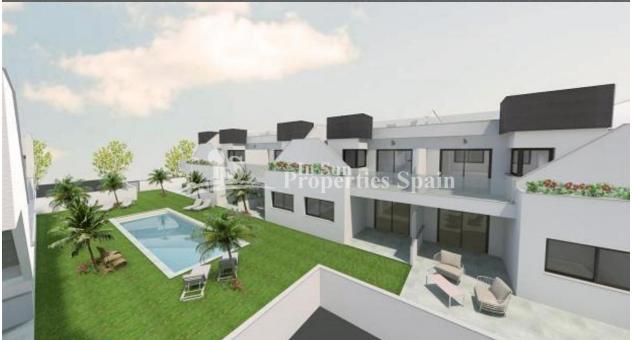

## **DESCRIPTION**

Tired of the gloomy winters back home, looking for some Winter sun? Look no further! With DELIVERY IN WINTER 2018 this NEW Residencial in SAN PEDRO DEL PINTAR offers just that! 16 Modern luxury apartments with communal swimming pool. 2 Bedroom, 2 Bathroom Ground floor and 1st Floor Properties. Ground Floor 64m2 with 33m2 Patio start at €137,950.Top floor 64m2 with 74m2 solarium from €162,950. Within walking distance to the stunning Mar Menor & Mediterranean beaches, close to all amenities, bars, restaurants and shops. A fantastic location and an amazing price. onveniently close to San Javier (Murcia) airport. The "Dos Mares" shopping centre is just on the doorstep, an excellent shopping area with supermarkets, restaurants, boutique shops and a cinema. The promenade of Santiago de la Ribera and Lo Pagan are a total delight throughout the day and evening, with countless restaurants to choose from, and some great little "tapas" bars just by the sea, or the ever popular marina. This area has a thalassotherapy spa and also offers a variety of sports activities, including seasonal water sports. With some particularly good golf courses very close by.