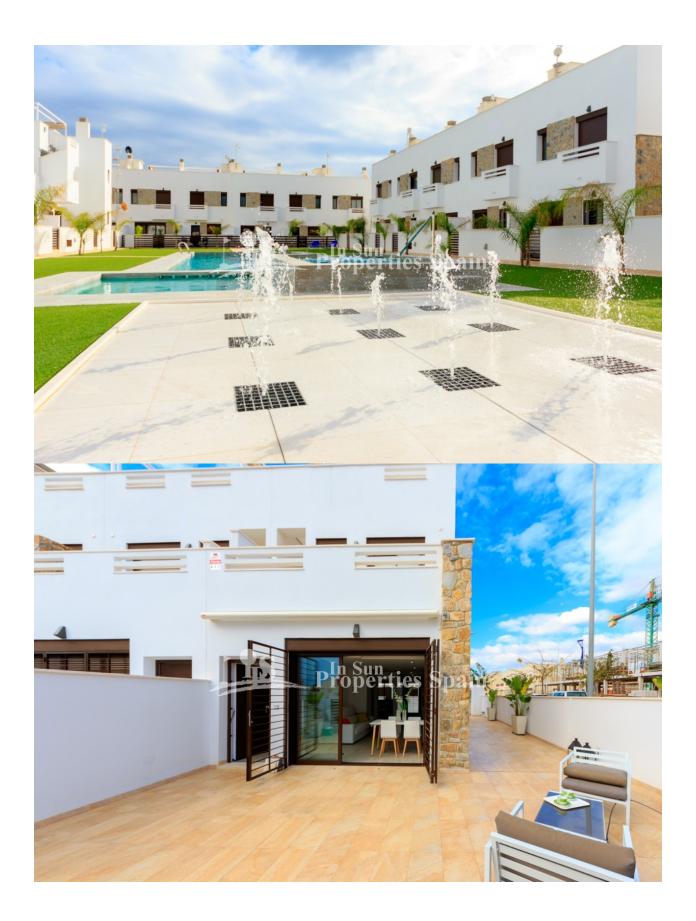

## DESCRIPTION

A superb development which is located just 400m from the sea at TORRE DE LA HORADADA! From a builder with over 30 years construction experience these 3 bedroom, 2 bathroom Townhouses come with generous gardens and roof solarium. Both perfect for entertaining family and friends. Corner Townhouses of 96m2 boast 51m2 of terraces and solarium. They combine mediterranean style with a modern and contemporary finish. All set within 450m2 of communal area with salt water pool, children's pool and Jacuzzi. Situated close to both Alicante and Javier Airport, a short walk to the beach, a few minutes from the golf course, leisure areas, supermarkets, hospital and medical centre.` Typically Spanish' Torre de la Horadada is easily recognisable by its watchtower. It has a large village square, a church, a couple of lovely sandy beaches, a quaint marina and a long promenade which joins the beaches of El Mojón to the south and Mil Palmeras to the north. A perfect place to own a home in the sun! Delivery from Nov 2019