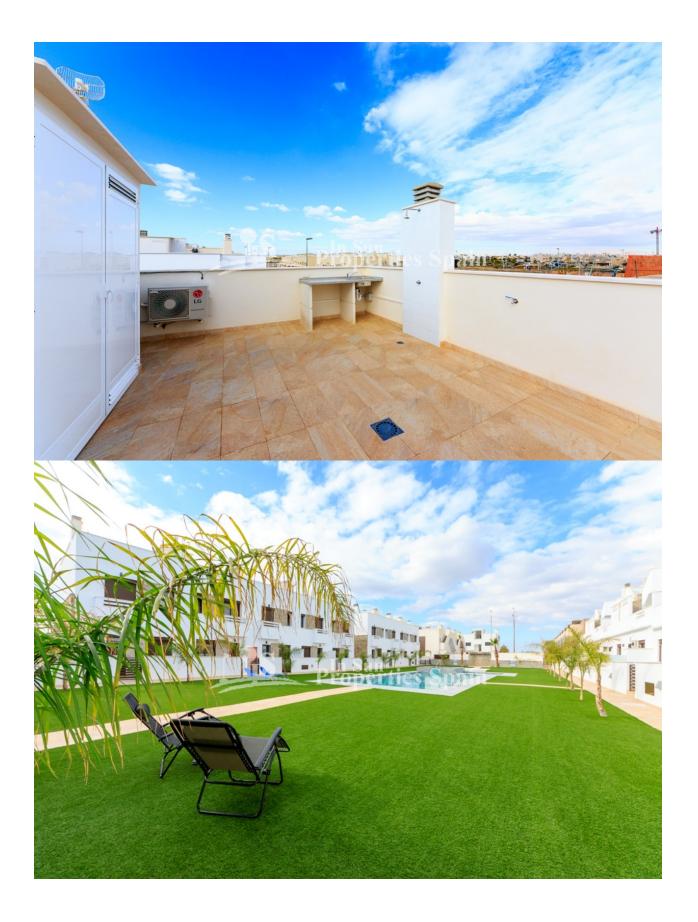

## DESCRIPTION

A superb development which is located just 400m from the sea at TORRE DE LA HORADADA! From a builder with over 30 years construction experience these 3 bedroom, 2 bathroom Townhouses come with generous gardens and roof solarium. Both perfect for entertaining family and friends. Corner Townhouses of 96m2 boast 51m2 of terraces and solarium. They combine mediterranean style with a modern and contemporary finish. All set within 450m2 of communal area with salt water pool, children's pool and Jacuzzi. Situated close to both Alicante and Javier Airport, a short walk to the beach, a few minutes from the golf course, leisure areas, supermarkets, hospital and medical centre.` Typically Spanish' Torre de la Horadada is easily recognisable by its watchtower. It has a large village square, a church, a couple of lovely sandy beaches, a quaint marina and a long promenade which joins the beaches of El Mojón to the south and Mil Palmeras to the north. A perfect place to own a home in the sun! Delivery from Nov 2019