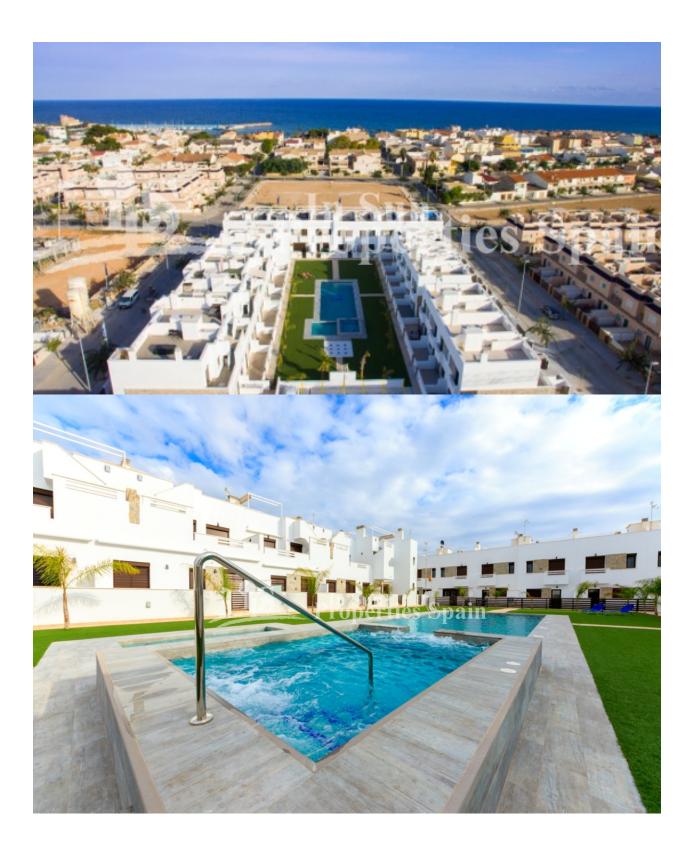

## DESCRIPTION

A superb development which is located just 400m from the sea at TORRE DE LA HORADADA! From a builder with over 30 years construction experience these 3 bedroom, 2 bathroom Townhouses come with generous gardens and roof solarium. Both perfect for entertaining family and friends. Corner Townhouses of 96m2 boast 51m2 of terraces and solarium. They combine mediterranean style with a modern and contemporary finish. All set within 450m2 of communal area with salt water pool, children's pool and Jacuzzi. Situated close to both Alicante and Javier Airport, a short walk to the beach, a few minutes from the golf course, leisure areas, supermarkets, hospital and medical centre.` Typically Spanish' Torre de la Horadada is easily recognisable by its watchtower. It has a large village square, a church, a couple of lovely sandy beaches, a quaint marina and a long promenade which joins the beaches of El Mojón to the south and Mil Palmeras to the north. A perfect place to own a home in the sun! Delivery from Nov 2019