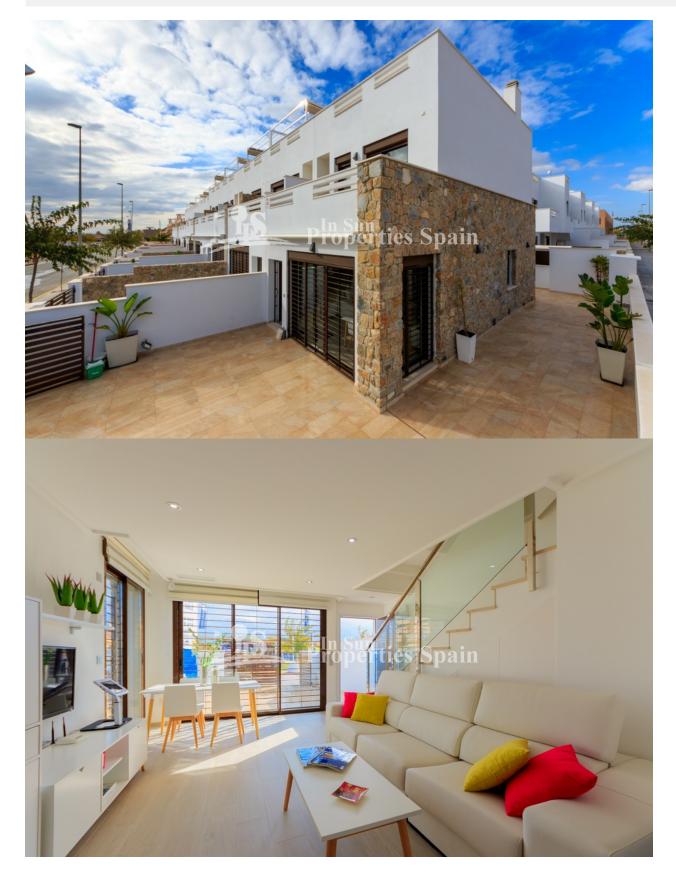

## DESCRIPTION

A superb development which is located just 400m from the sea at TORRE DE LA HORADADA! From a builder with over 30 years construction experience these 3 bedroom, 2 bathroom Townhouses come with generous gardens and roof solarium. Both perfect for entertaining family and friends. Corner Townhouses of 96m2 boast 51m2 of terraces and solarium. They combine mediterranean style with a modern and contemporary finish. All set within 450m2 of communal area with salt water pool, children's pool and Jacuzzi. Situated close to both Alicante and Javier Airport, a short walk to the beach, a few minutes from the golf course, leisure areas, supermarkets, hospital and medical centre.` Typically Spanish' Torre de la Horadada is easily recognisable by its watchtower. It has a large village square, a church, a couple of lovely sandy beaches, a quaint marina and a long promenade which joins the beaches of El Mojón to the south and Mil Palmeras to the north. A perfect place to own a home in the sun! Delivery from Nov 2019