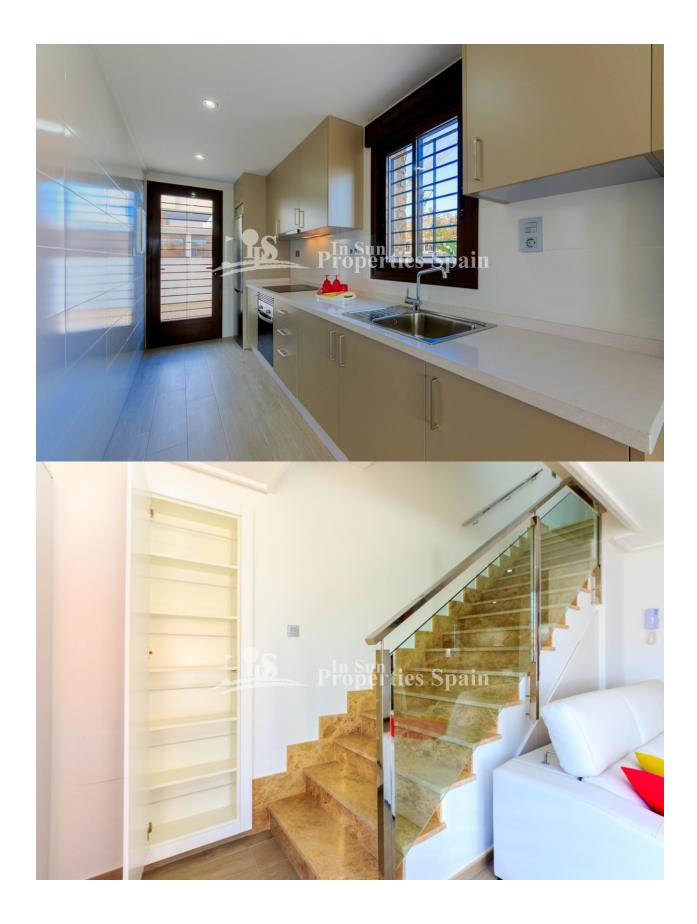

## DESCRIPTION

A superb development which is located just 400m from the sea at TORRE DE LA HORADADA! From a builder with over 30 years construction experience these 3 bedroom, 2 bathroom Townhouses come with generous gardens and roof solarium. Both perfect for entertaining family and friends. Corner Townhouses of 96m2 boast 51m2 of terraces and solarium. They combine mediterranean style with a modern and contemporary finish. All set within 450m2 of communal area with salt water pool, children's pool and Jacuzzi. Situated close to both Alicante and Javier Airport, a short walk to the beach, a few minutes from the golf course, leisure areas, supermarkets, hospital and medical centre.` Typically Spanish' Torre de la Horadada is easily recognisable by its watchtower. It has a large village square, a church, a couple of lovely sandy beaches, a quaint marina and a long promenade which joins the beaches of El Mojón to the south and Mil Palmeras to the north. A perfect place to own a home in the sun! Delivery from Nov 2019

()

| STYLE                                                               | VIEW                                                | DISTANCE :                                                       | POSITION                                                                                                                                                                           |
|---------------------------------------------------------------------|-----------------------------------------------------|------------------------------------------------------------------|------------------------------------------------------------------------------------------------------------------------------------------------------------------------------------|
| <ul><li>moderne</li><li>contemporain</li><li>Méditerranée</li></ul> | Panoramico                                          | Beach : 500 m<br>aéroport: 40 Km<br>: 1 Km                       | Ouest du Sud-Est                                                                                                                                                                   |
| MEUBLÉ                                                              | PARKING PAS. CAR                                    | CUISINE                                                          | JARD RIVIÈRE ET<br>TERRASSES N                                                                                                                                                     |
| • Vide                                                              | : 1                                                 | <ul><li>Cuisine</li><li>Cuisine équipée</li><li>Granit</li></ul> | <ul> <li>Terrasse couverte</li> <li>Terrasse ouverte</li> <li>Palm</li> <li>Paysage</li> <li>murs en pierre</li> <li>Jard RIVER n privée</li> <li>Jard RIVER Communauté</li> </ul> |
| CHAUFFAGE                                                           | EXTRA                                               |                                                                  |                                                                                                                                                                                    |
| <ul> <li>Chauffage buf ENFANTS<br/>cheminée</li> </ul>              | <ul><li>Intégré</li><li>Porte de sécurité</li></ul> |                                                                  |                                                                                                                                                                                    |