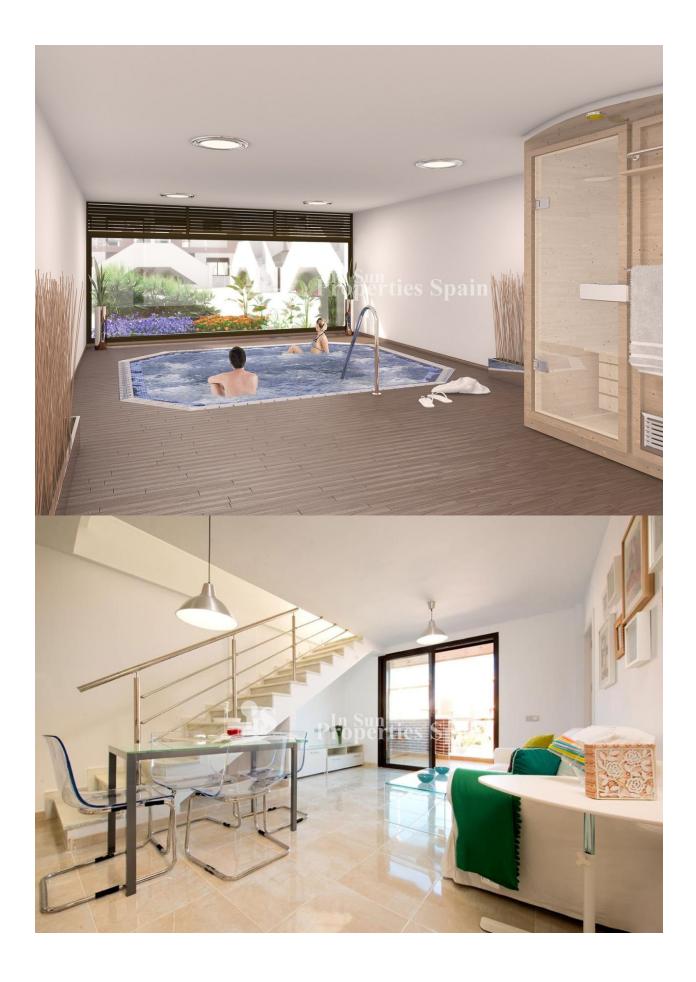

## **DESCRIPTION**

Residencial Sinergia World located in LOMAS DE CABO ROIG offers a group of 57 properties, Spanish bungalow type, ground floor and first floor that you will enjoy all year round. This luxury development has paid special attention to every single detail, consisting of ground floor properties with a garden and top floor with roof terrace. There is also communal swimming pool with Spa & Fitness area. Offered for sale is this KEY READY PENTHOUSE apartment with 3 bedrooms, 2 bathrooms and as the ORIGINAL SHOWHOUSE comes complete with 2 a/c units, shower screen, furniture and white goods along with larger terraces and SEA VIEWS! This is the last one available in Phase II and Phase III is already completely SOLD! The property is strategically located on the Orihuela Costa, close to all amenities and a short drive from Las Ramblas, Campoamor, Villamartin and Las Colinas golf courses. The famous shopping center Zenia Boulevard with more than 150 shops are within walking distance. Alicante Airport just 50 minutes away and Murcia just 25 minutes drive away.

## **EXTRA**

 Sauna • Gymnasio

- Jacuzzi intérieurIntégré
- Porte de sécurité
- Double vitrage

"Experience our experience - Because you deserve the best"