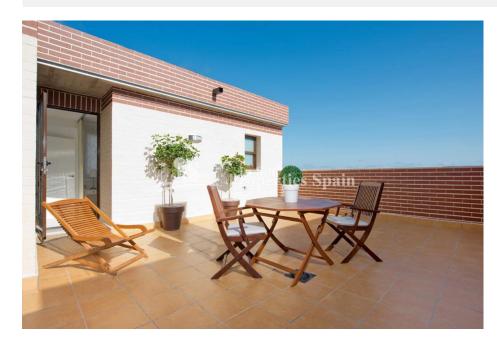

## **DESCRIPTION**

Residencial Sinergia World located in LOMAS DE CABO ROIG offers a group of 57 properties, Spanish bungalow type, ground floor and first floor that you will enjoy all year round. This luxury development has paid special attention to every single detail, consisting of ground floor properties with a garden and top floor with roof terrace. There is also communal swimming pool with Spa & Fitness area. Offered for sale is this KEY READY PENTHOUSE apartment with 3 bedrooms, 2 bathrooms and as the ORIGINAL SHOWHOUSE comes complete with 2 a/c units, shower screen, furniture and white goods along with larger terraces and SEA VIEWS! This is the last one available in Phase II and Phase III is already completely SOLD! The property is strategically located on the Orihuela Costa, close to all amenities and a short drive from Las Ramblas, Campoamor, Villamartin and Las Colinas golf courses. The famous shopping center Zenia Boulevard with more than 150 shops are within walking distance. Alicante Airport just 50 minutes away and Murcia just 25 minutes drive away.