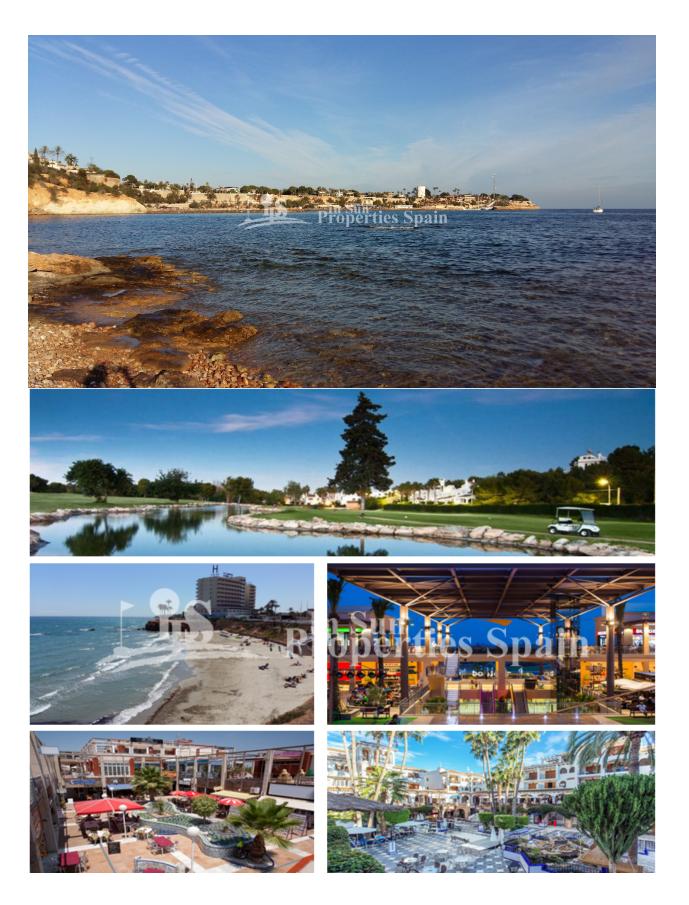

## **DESCRIPTION**

Residencial Sinergia World located in LOMAS DE CABO ROIG offers a group of 57 properties, Spanish bungalow type, ground floor and first floor that you will enjoy all year round. This luxury development has paid special attention to every single detail, consisting of ground floor properties with a garden and top floor with roof terrace. There is also communal swimming pool with Spa & Fitness area. Offered for sale is this KEY READY PENTHOUSE apartment with 3 bedrooms, 2 bathrooms and as the ORIGINAL SHOWHOUSE comes complete with 2 a/c units, shower screen, furniture and white goods along with larger terraces and SEA VIEWS! This is the last one available in Phase II and Phase III is already completely SOLD! The property is strategically located on the Orihuela Costa, close to all amenities and a short drive from Las Ramblas, Campoamor, Villamartin and Las Colinas golf courses. The famous shopping center Zenia Boulevard with more than 150 shops are within walking distance. Alicante Airport just 50 minutes away and Murcia just 25 minutes drive away.