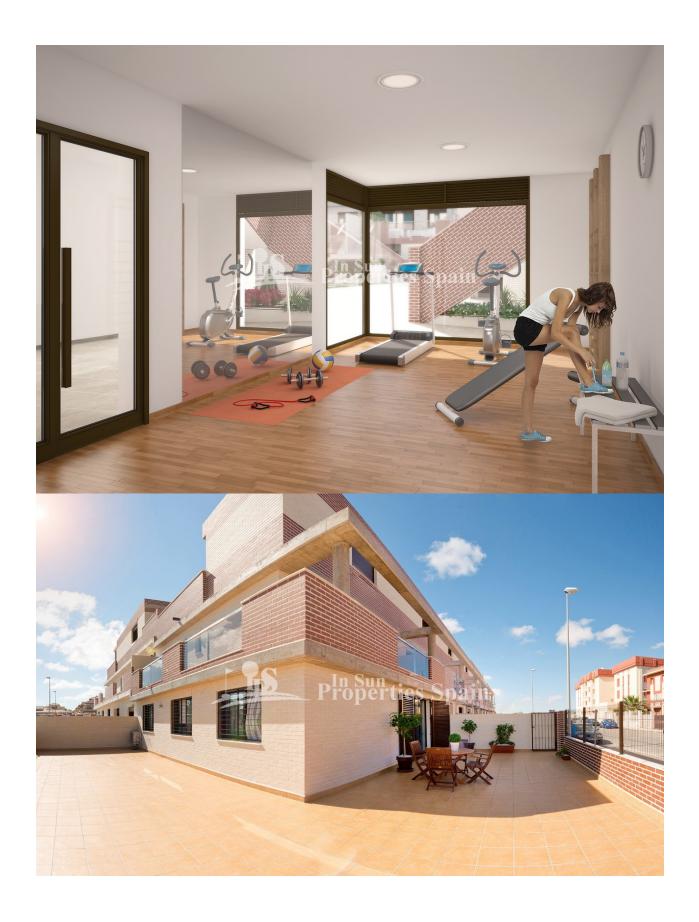

## **DESCRIPTION**

Residencial Sinergia World located in LOMAS DE CABO ROIG offers a group of 57 properties, Spanish bungalow type, ground floor and first floor that you will enjoy all year round. This luxury development has paid special attention to every single detail, consisting of ground floor properties with a garden and top floor with roof terrace. There is also communal swimming pool with Spa & Fitness area. Offered for sale is this KEY READY PENTHOUSE apartment with 3 bedrooms, 2 bathrooms and as the ORIGINAL SHOWHOUSE comes complete with 2 a/c units, shower screen, furniture and white goods along with larger terraces and SEA VIEWS! This is the last one available in Phase II and Phase III is already completely SOLD! The property is strategically located on the Orihuela Costa, close to all amenities and a short drive from Las Ramblas, Campoamor, Villamartin and Las Colinas golf courses. The famous shopping center Zenia Boulevard with more than 150 shops are within walking distance. Alicante Airport just 50 minutes away and Murcia just 25 minutes drive away.

## **EXTRA**

 Sauna • Gymnasio

- Jacuzzi intérieurIntégré
- Porte de sécurité
- Double vitrage

"Experience our experience - Because you deserve the best"