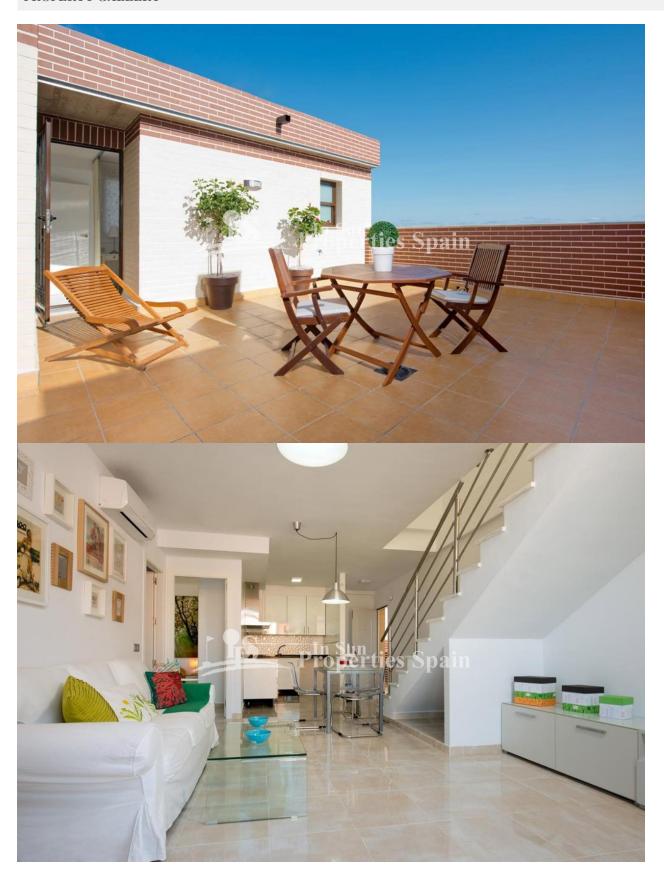

## **DESCRIPTION**

Residencial Sinergia World located in LOMAS DE CABO ROIG offers a group of 57 properties, Spanish bungalow type, ground floor and first floor that you will enjoy all year round. This luxury development has paid special attention to every single detail, consisting of ground floor properties with a garden and top floor with roof terrace. There is also communal swimming pool with Spa & Fitness area. Offered for sale is this KEY READY PENTHOUSE apartment with 3 bedrooms, 2 bathrooms and as the ORIGINAL SHOWHOUSE comes complete with 2 a/c units, shower screen, furniture and white goods along with larger terraces and SEA VIEWS! This is the last one available in Phase II and Phase III is already completely SOLD! The property is strategically located on the Orihuela Costa, close to all amenities and a short drive from Las Ramblas, Campoamor, Villamartin and Las Colinas golf courses. The famous shopping center Zenia Boulevard with more than 150 shops are within walking distance. Alicante Airport just 50 minutes away and Murcia just 25 minutes drive away.