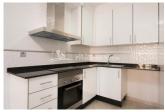

## **CUISINE** JARD RIVIÈRE ET TERRASSES N

: 1

• meublé

Granit

CuisineCuisine équipée

- Terrasse couverte • Terrasse ouverte
- Paysage
- Jard RIVER Communauté

- Tuiles
- Stone