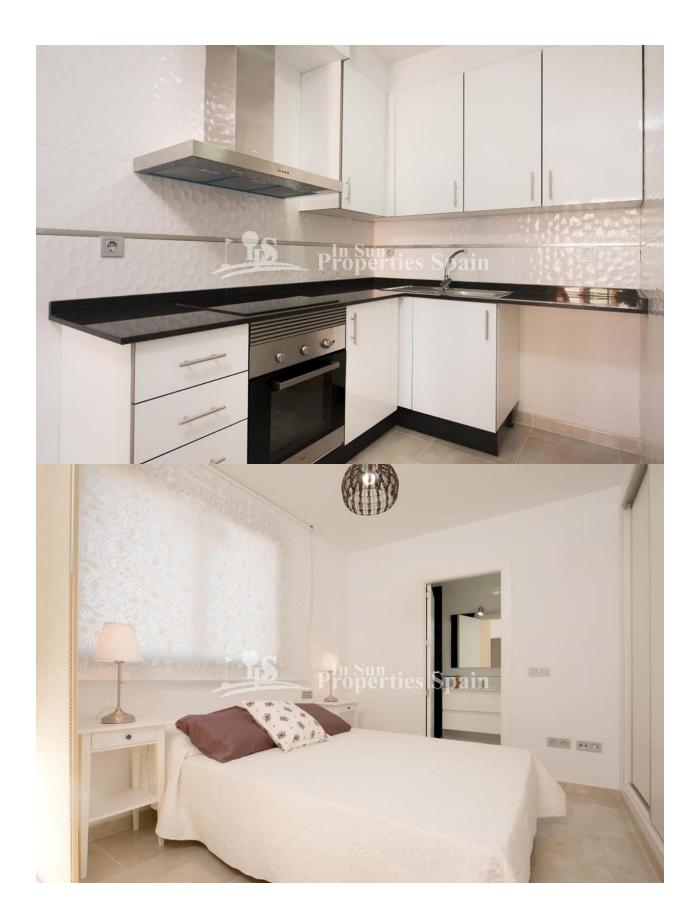

## **DESCRIPTION**

Residencial Sinergia World located in LOMAS DE CABO ROIG offers a group of 57 properties, Spanish bungalow type, ground floor and first floor that you will enjoy all year round. This luxury development has paid special attention to every single detail, consisting of ground floor properties with a garden and top floor with roof terrace. There is also communal swimming pool with Spa & Fitness area. Offered for sale is this KEY READY PENTHOUSE apartment with 3 bedrooms, 2 bathrooms and as the ORIGINAL SHOWHOUSE comes complete with 2 a/c units, shower screen, furniture and white goods along with larger terraces and SEA VIEWS! This is the last one available in Phase II and Phase III is already completely SOLD! The property is strategically located on the Orihuela Costa, close to all amenities and a short drive from Las Ramblas, Campoamor, Villamartin and Las Colinas golf courses. The famous shopping center Zenia Boulevard with more than 150 shops are within walking distance. Alicante Airport just 50 minutes away and Murcia just 25 minutes drive away.

## **CUISINE** JARD RIVIÈRE ET TERRASSES N

: 1

• meublé

Granit

CuisineCuisine équipée

- Terrasse couverte • Terrasse ouverte
- Paysage
- Jard RIVER Communauté

- Tuiles
- Stone