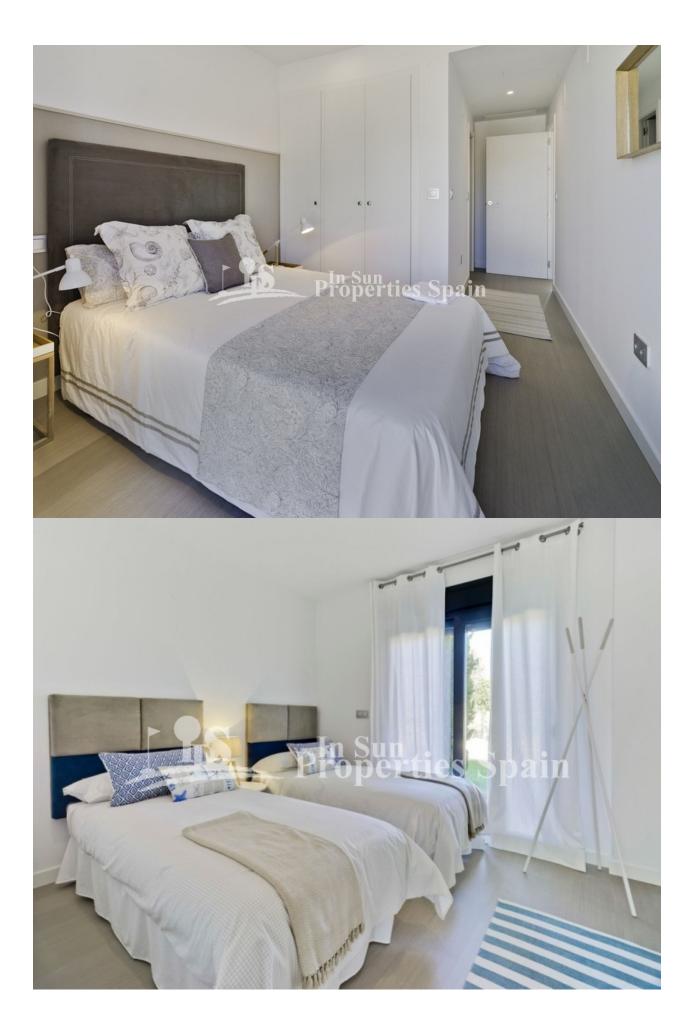

## DESCRIPTION

Villa ANA on the Outer Island at LO ROMERO, PILAR DE LA HORADADA is a 2 bedroom 75m2 model with 2 bathrooms, open plan lounge / dining area, private garden and 65m2 rooftop solarium. Distributed on one level within a 142m2 plot. Large master bedroom with en-suite bathroom, full side wall wardrobes with patio door leading onto the private garden – exterior steps take you to the generous rooftop solarium. These stunning detached villas are available on different sized plots on an elevated position at Lo Romero Golf Resort – some enjoying stunning views to the sea and golf course. Lo Romero Golf is a complex of more than 1.25 million square meters, which includes a golf course of 18 holes par 72, with clubhouse and driving range, sports and leisure area, hotel and shops. Its magnificent sea views, prime location, just 5 km from the beautiful beaches of Torre de la Horadada, and its design of wide streets surrounded by lush pine have made this golf resort one of the most popular in the area, since its opening in January 2008.