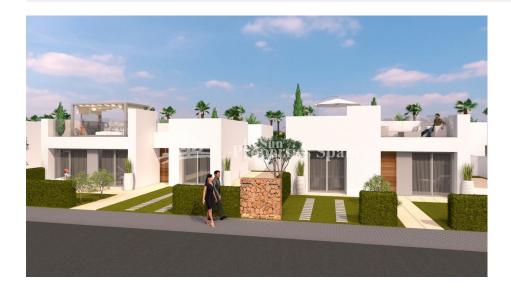

## DESCRIPTION

Villa ANA on the Outer Island at LO ROMERO, PILAR DE LA HORADADA is a 2 bedroom 75m2 model with 2 bathrooms, open plan lounge / dining area, private garden and 65m2 rooftop solarium. Distributed on one level within a 142m2 plot. Large master bedroom with en-suite bathroom, full side wall wardrobes with patio door leading onto the private garden – exterior steps take you to the generous rooftop solarium. These stunning detached villas are available on different sized plots on an elevated position at Lo Romero Golf Resort – some enjoying stunning views to the sea and golf course. Lo Romero Golf is a complex of more than 1.25 million square meters, which includes a golf course of 18 holes par 72, with clubhouse and driving range, sports and leisure area, hotel and shops. Its magnificent sea views, prime location, just 5 km from the beautiful beaches of Torre de la Horadada, and its design of wide streets surrounded by lush pine have made this golf resort one of the most popular in the area, since its opening in January 2008.