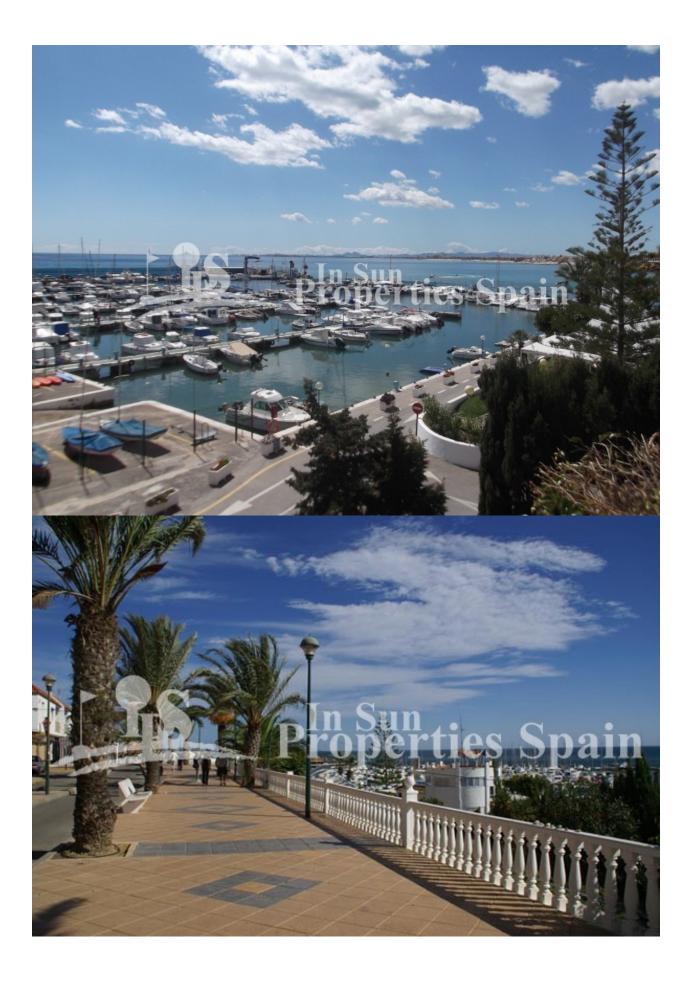

## DESCRIPTION

Villa ANA on the Outer Island at LO ROMERO, PILAR DE LA HORADADA is a 2 bedroom 75m2 model with 2 bathrooms, open plan lounge / dining area, private garden and 65m2 rooftop solarium. Distributed on one level within a 142m2 plot. Large master bedroom with en-suite bathroom, full side wall wardrobes with patio door leading onto the private garden – exterior steps take you to the generous rooftop solarium. These stunning detached villas are available on different sized plots on an elevated position at Lo Romero Golf Resort – some enjoying stunning views to the sea and golf course. Lo Romero Golf is a complex of more than 1.25 million square meters, which includes a golf course of 18 holes par 72, with clubhouse and driving range, sports and leisure area, hotel and shops. Its magnificent sea views, prime location, just 5 km from the beautiful beaches of Torre de la Horadada, and its design of wide streets surrounded by lush pine have made this golf resort one of the most popular in the area, since its opening in January 2008.