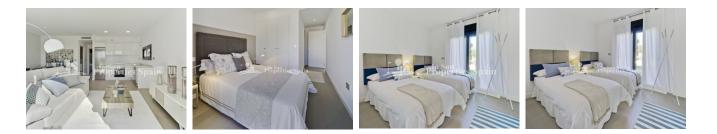

## DESCRIPTION

Villa ANA on the Outer Island at LO ROMERO, PILAR DE LA HORADADA is a 2 bedroom 75m2 model with 2 bathrooms, open plan lounge / dining area, private garden and 65m2 rooftop solarium. Distributed on one level within a 142m2 plot. Large master bedroom with en-suite bathroom, full side wall wardrobes with patio door leading onto the private garden – exterior steps take you to the generous rooftop solarium. These stunning detached villas are available on different sized plots on an elevated position at Lo Romero Golf Resort – some enjoying stunning views to the sea and golf course. Lo Romero Golf is a complex of more than 1.25 million square meters, which includes a golf course of 18 holes par 72, with clubhouse and driving range, sports and leisure area, hotel and shops. Its magnificent sea views, prime location, just 5 km from the beautiful beaches of Torre de la Horadada, and its design of wide streets surrounded by lush pine have made this golf resort one of the most popular in the area, since its opening in January 2008.