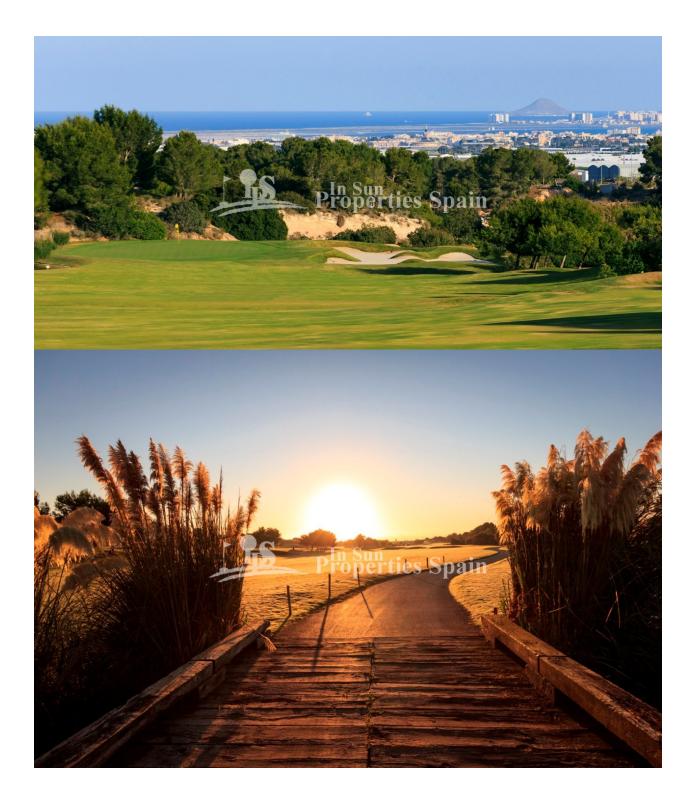

## DESCRIPTION

Villa ANA on the Outer Island at LO ROMERO, PILAR DE LA HORADADA is a 2 bedroom 75m2 model with 2 bathrooms, open plan lounge / dining area, private garden and 65m2 rooftop solarium. Distributed on one level within a 142m2 plot. Large master bedroom with en-suite bathroom, full side wall wardrobes with patio door leading onto the private garden – exterior steps take you to the generous rooftop solarium. These stunning detached villas are available on different sized plots on an elevated position at Lo Romero Golf Resort – some enjoying stunning views to the sea and golf course. Lo Romero Golf is a complex of more than 1.25 million square meters, which includes a golf course of 18 holes par 72, with clubhouse and driving range, sports and leisure area, hotel and shops. Its magnificent sea views, prime location, just 5 km from the beautiful beaches of Torre de la Horadada, and its design of wide streets surrounded by lush pine have made this golf resort one of the most popular in the area, since its opening in January 2008.