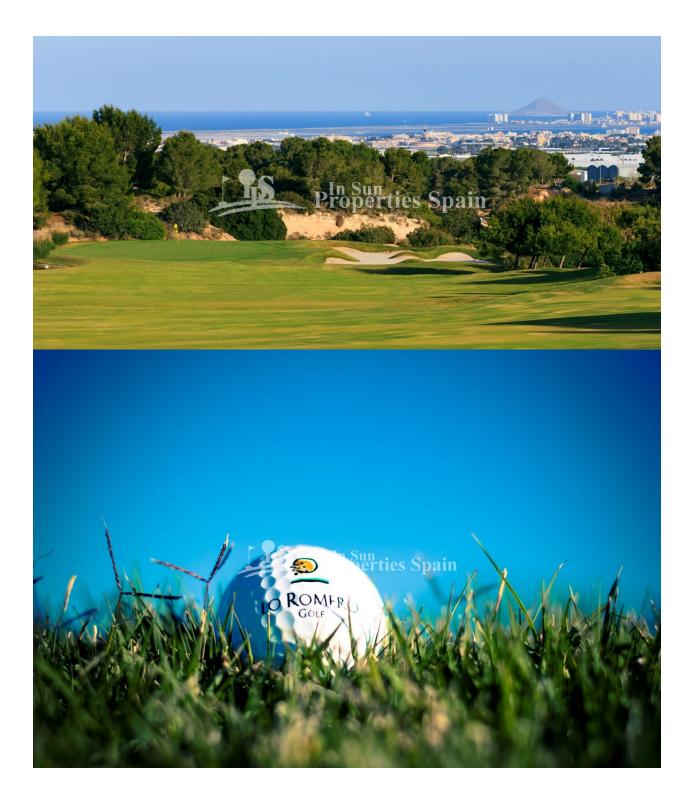

## DESCRIPTION

Villa ANA on the Outer Island at LO ROMERO, PILAR DE LA HORADADA is a 2 bedroom 75m2 model with 2 bathrooms, open plan lounge / dining area, private garden and 65m2 rooftop solarium. Distributed on one level within a 142m2 plot. Large master bedroom with en-suite bathroom, full side wall wardrobes with patio door leading onto the private garden – exterior steps take you to the generous rooftop solarium. These stunning detached villas are available on different sized plots on an elevated position at Lo Romero Golf Resort – some enjoying stunning views to the sea and golf course. Lo Romero Golf is a complex of more than 1.25 million square meters, which includes a golf course of 18 holes par 72, with clubhouse and driving range, sports and leisure area, hotel and shops. Its magnificent sea views, prime location, just 5 km from the beautiful beaches of Torre de la Horadada, and its design of wide streets surrounded by lush pine have made this golf resort one of the most popular in the area, since its opening in January 2008.