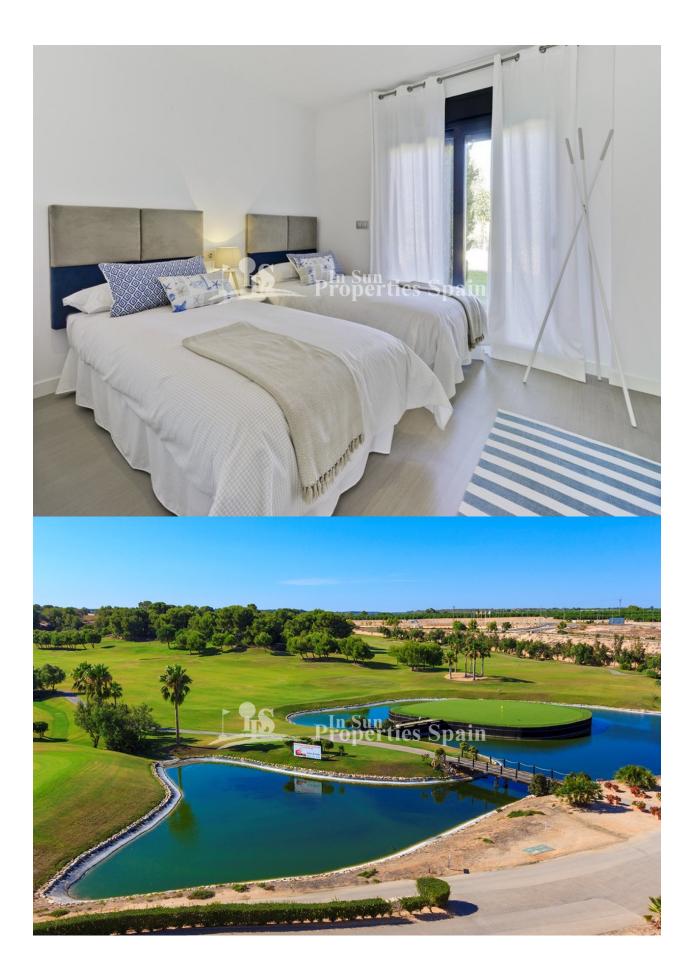

## DESCRIPTION

Villa ANA on the Outer Island at LO ROMERO, PILAR DE LA HORADADA is a 2 bedroom 75m2 model with 2 bathrooms, open plan lounge / dining area, private garden and 65m2 rooftop solarium. Distributed on one level within a 142m2 plot. Large master bedroom with en-suite bathroom, full side wall wardrobes with patio door leading onto the private garden – exterior steps take you to the generous rooftop solarium. These stunning detached villas are available on different sized plots on an elevated position at Lo Romero Golf Resort – some enjoying stunning views to the sea and golf course. Lo Romero Golf is a complex of more than 1.25 million square meters, which includes a golf course of 18 holes par 72, with clubhouse and driving range, sports and leisure area, hotel and shops. Its magnificent sea views, prime location, just 5 km from the beautiful beaches of Torre de la Horadada, and its design of wide streets surrounded by lush pine have made this golf resort one of the most popular in the area, since its opening in January 2008.