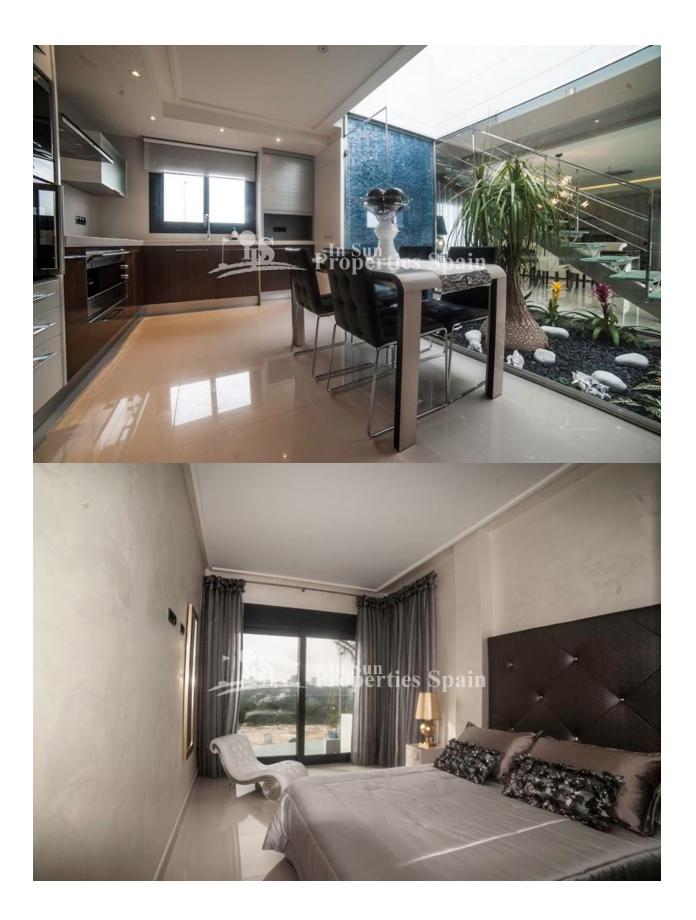

## **DESCRIPTION**

The stunning views of this development `BELLA VISTA´, SAN MIGUEL DE SALINAS make it unique in the area, from its windows you can see both the salt flats and the sea. In front of the native forest conservation area you can enjoy the tranquility and nature and just minutes from all amenities. This is a KEY READY Luxury 193m2 villa with 4 bedrooms and 4 bathrooms, private pool on the 382m2 plot, terrace on the first floor also an incredible solarium. The villa has a 160m2 basement and comes complete with underfloor heating throughout, White goods, Lighting and Curtains. In fase II the same model of Villa starts from €749,000. \*Ask us about other models available at this stunning development. The village of San Miguel de Salinas sits on a hill above the pink Laguna de Torrevieja and offers impressive views over the countryside to this working lake with its salt piles. It is a quaint inland village with a traditional church square, a municipal open air swimming pool for use during the summer and a busy street market every week. The popular Orihuela Costa beaches are only 10 minutes drive away. rom San Miguel de Salinas, there is an easily access to the motorway of the AP7 .This motorway connects Alicante – Murcia. From San Miguel de Salinas it take a half hour drive to the airport of Murcia- San Javier or to the airport of Alicante- El Altet.