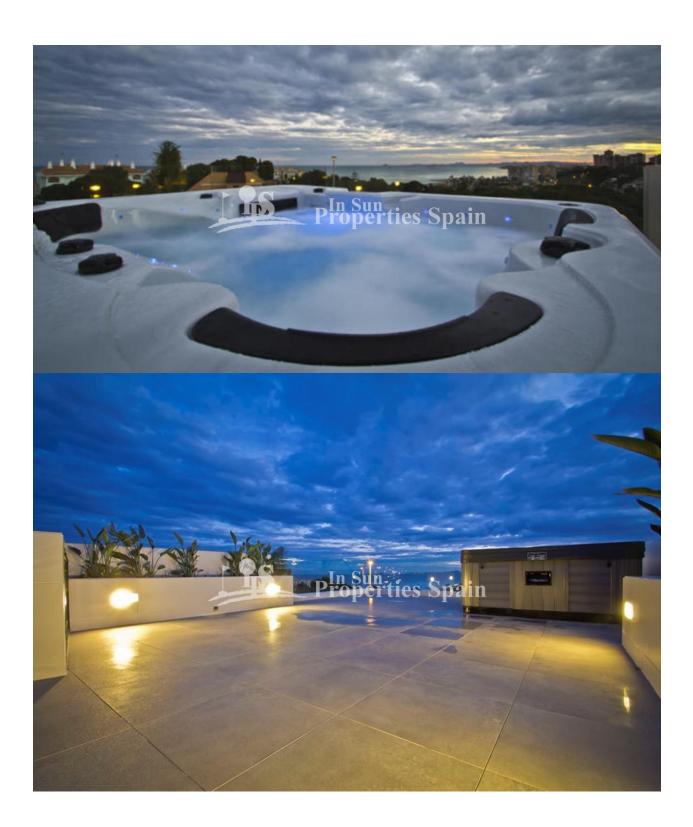

## **DESCRIPTION**

The stunning views of this development `BELLA VISTA´, SAN MIGUEL DE SALINAS make it unique in the area, from its windows you can see both the salt flats and the sea. In front of the native forest conservation area you can enjoy the tranquility and nature and just minutes from all amenities. This is a KEY READY Luxury 193m2 villa with 4 bedrooms and 4 bathrooms, private pool on the 382m2 plot, terrace on the first floor also an incredible solarium. The villa has a 160m2 basement and comes complete with underfloor heating throughout, White goods, Lighting and Curtains. In fase II the same model of Villa starts from €749,000. \*Ask us about other models available at this stunning development. The village of San Miguel de Salinas sits on a hill above the pink Laguna de Torrevieja and offers impressive views over the countryside to this working lake with its salt piles. It is a quaint inland village with a traditional church square, a municipal open air swimming pool for use during the summer and a busy street market every week. The popular Orihuela Costa beaches are only 10 minutes drive away. rom San Miguel de Salinas, there is an easily access to the motorway of the AP7 .This motorway connects Alicante – Murcia. From San Miguel de Salinas it take a half hour drive to the airport of Murcia- San Javier or to the airport of Alicante- El Altet.