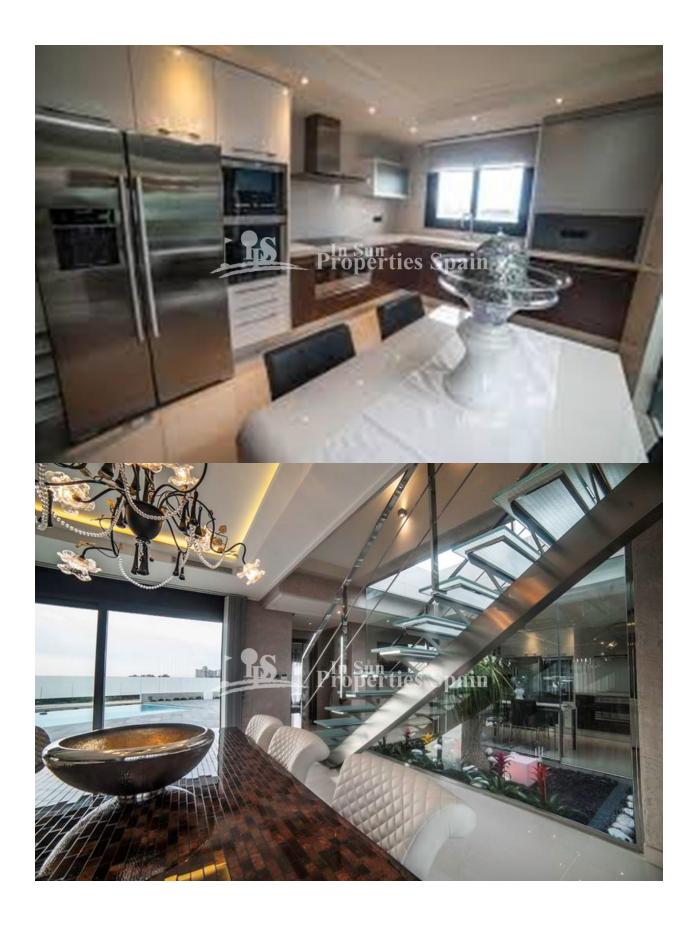

## **DESCRIPTION**

The stunning views of this development `BELLA VISTA´, SAN MIGUEL DE SALINAS make it unique in the area, from its windows you can see both the salt flats and the sea. In front of the native forest conservation area you can enjoy the tranquility and nature and just minutes from all amenities. This is a KEY READY Luxury 193m2 villa with 4 bedrooms and 4 bathrooms, private pool on the 382m2 plot, terrace on the first floor also an incredible solarium. The villa has a 160m2 basement and comes complete with underfloor heating throughout, White goods, Lighting and Curtains. In fase II the same model of Villa starts from €749,000. \*Ask us about other models available at this stunning development. The village of San Miguel de Salinas sits on a hill above the pink Laguna de Torrevieja and offers impressive views over the countryside to this working lake with its salt piles. It is a quaint inland village with a traditional church square, a municipal open air swimming pool for use during the summer and a busy street market every week. The popular Orihuela Costa beaches are only 10 minutes drive away. rom San Miguel de Salinas, there is an easily access to the motorway of the AP7 .This motorway connects Alicante – Murcia. From San Miguel de Salinas it take a half hour drive to the airport of Murcia- San Javier or to the airport of Alicante- El Altet.