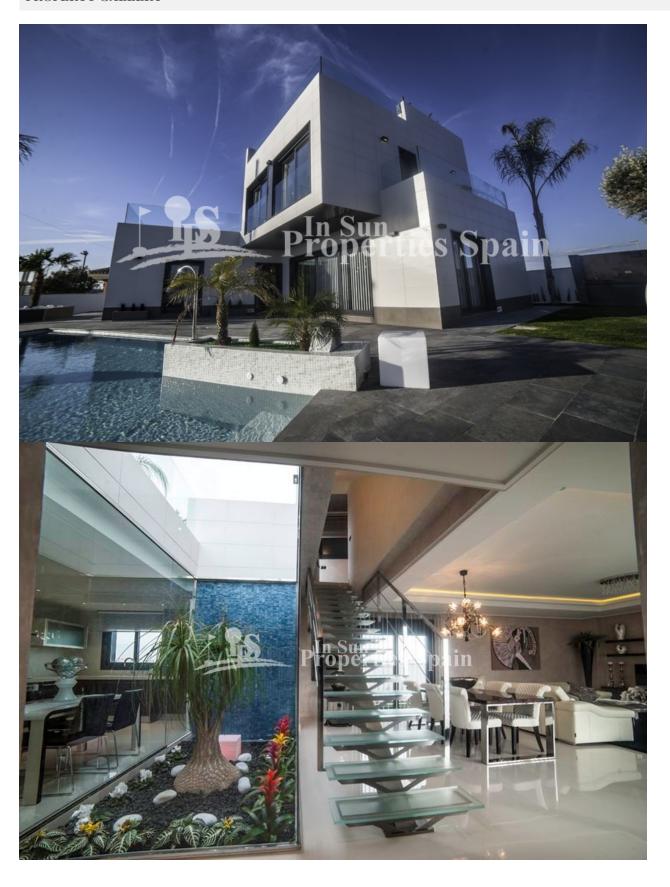

## **DESCRIPTION**

The stunning views of this development `BELLA VISTA´, SAN MIGUEL DE SALINAS make it unique in the area, from its windows you can see both the salt flats and the sea. In front of the native forest conservation area you can enjoy the tranquility and nature and just minutes from all amenities. This is a KEY READY Luxury 193m2 villa with 4 bedrooms and 4 bathrooms, private pool on the 382m2 plot, terrace on the first floor also an incredible solarium. The villa has a 160m2 basement and comes complete with underfloor heating throughout, White goods, Lighting and Curtains. In fase II the same model of Villa starts from €749,000. \*Ask us about other models available at this stunning development. The village of San Miguel de Salinas sits on a hill above the pink Laguna de Torrevieja and offers impressive views over the countryside to this working lake with its salt piles. It is a quaint inland village with a traditional church square, a municipal open air swimming pool for use during the summer and a busy street market every week. The popular Orihuela Costa beaches are only 10 minutes drive away. rom San Miguel de Salinas, there is an easily access to the motorway of the AP7 .This motorway connects Alicante – Murcia. From San Miguel de Salinas it take a half hour drive to the airport of Murcia- San Javier or to the airport of Alicante- El Altet.