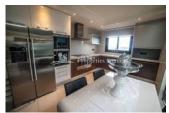

## CUISINE JARD RIVIÈRE ET TERRASSES N

Vide

• Cuisine

• Granit

• Cuisine équipée

- IERRASSES IN
  - Terrasse couverteTerrasse ouverte
  - Paysage

: 1

- murs en pierre
- Jard RIVER n privée