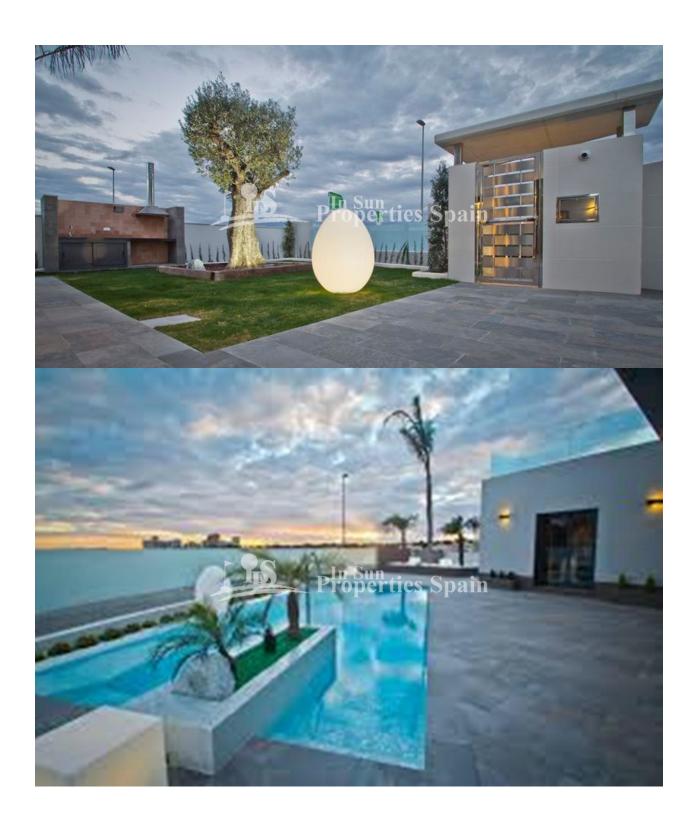

## **DESCRIPTION**

The stunning views of this development `BELLA VISTA´, SAN MIGUEL DE SALINAS make it unique in the area, from its windows you can see both the salt flats and the sea. In front of the native forest conservation area you can enjoy the tranquility and nature and just minutes from all amenities. This is a KEY READY Luxury 193m2 villa with 4 bedrooms and 4 bathrooms, private pool on the 382m2 plot, terrace on the first floor also an incredible solarium. The villa has a 160m2 basement and comes complete with underfloor heating throughout, White goods, Lighting and Curtains. In fase II the same model of Villa starts from €749,000. \*Ask us about other models available at this stunning development. The village of San Miguel de Salinas sits on a hill above the pink Laguna de Torrevieja and offers impressive views over the countryside to this working lake with its salt piles. It is a quaint inland village with a traditional church square, a municipal open air swimming pool for use during the summer and a busy street market every week. The popular Orihuela Costa beaches are only 10 minutes drive away. rom San Miguel de Salinas, there is an easily access to the motorway of the AP7 .This motorway connects Alicante – Murcia. From San Miguel de Salinas it take a half hour drive to the airport of Murcia- San Javier or to the airport of Alicante- El Altet.