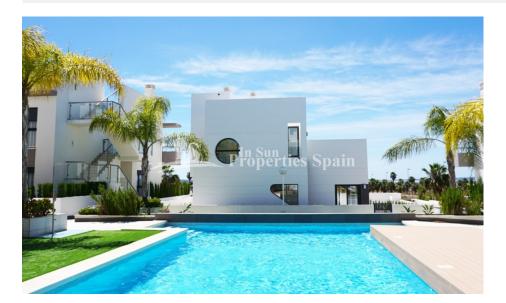

## **DESCRIPTION**

ENNATE VILLAS at Ennate Garden are situated in DONA PEPA. It's a luxury residential with bioclimatichouses enclosed. There is just one remaining. Model Villa LUNA. This is a 127m2 3 Bedroom, 3 Bathroom VILLA with 47m2 roof terrace on a 215m2 plot with private garden and swimming pool. The houses are constructed by excellent materials insulating from the high and low outdoor temperatures. It is located in Doña Pepa near to La Marquesa Golf Course and Guardamar beach. The area has all type of services and a great cultural offer. Doña Pepa is a modern urbanisation belonging to Ciudad Quesada and has all the amenities which include supermarkets, bars, hotel and shops as well as a bank. Ciudad Quesada town centre is a ten minute walk from Doña Pepa. In Ciudad Quesada itself you will find international supermarkets, restaurants, banks, a medical centre as well as a water park. The property is ideally located if you are a golf enthusiast, with La Marquesqa Golf Club just a five minute drive away. The nearest beaches are at Guardamar/Campomar and La Mata ten minutes drive away. Nearest Airports: San Javier (Murcia) - Approx 30 minute drive Alicante Airport - Approx 30 minute drive