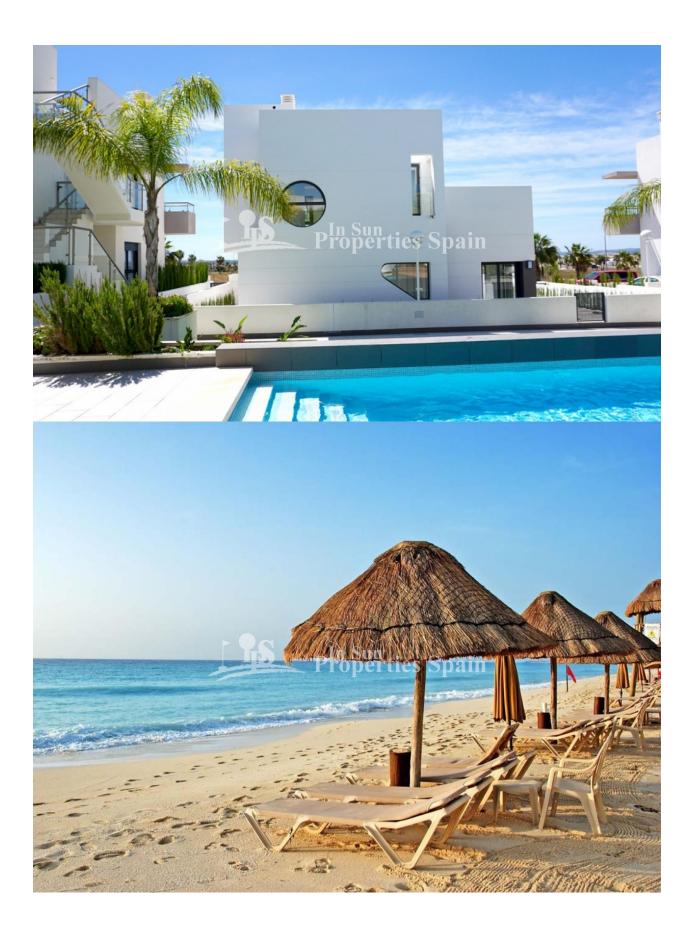

## **DESCRIPTION**

ENNATE VILLAS at Ennate Garden are situated in DONA PEPA. It's a luxury residential with bioclimatichouses enclosed. There is just one remaining. Model Villa LUNA. This is a 127m2 3 Bedroom, 3 Bathroom VILLA with 47m2 roof terrace on a 215m2 plot with private garden and swimming pool. The houses are constructed by excellent materials insulating from the high and low outdoor temperatures. It is located in Doña Pepa near to La Marquesa Golf Course and Guardamar beach. The area has all type of services and a great cultural offer. Doña Pepa is a modern urbanisation belonging to Ciudad Quesada and has all the amenities which include supermarkets, bars, hotel and shops as well as a bank. Ciudad Quesada town centre is a ten minute walk from Doña Pepa. In Ciudad Quesada itself you will find international supermarkets, restaurants, banks, a medical centre as well as a water park. The property is ideally located if you are a golf enthusiast, with La Marquesqa Golf Club just a five minute drive away. The nearest beaches are at Guardamar/Campomar and La Mata ten minutes drive away. Nearest Airports: San Javier (Murcia) - Approx 30 minute drive Alicante Airport - Approx 30 minute drive