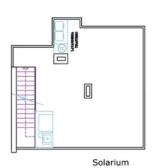

## **EXTRA**

: 1

- Intégré
- Porte de sécurité
- Double vitrage

- Cuisine
- Cuisine équipée
- Granit

Planta Primera Sup. 57.50m2

Sucception for Storm
Exception Description Free Intell—Storm
Tolena encapsing gare for left