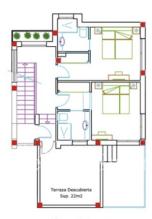

## **EXTRA**

: 1

- Intégré
- Porte de sécurité
- Double vitrage

- Cuisine
- Cuisine équipée
- Granit

Planta Primera Sup. 57.50m2

Sucception for Storm
Exception Description Free Intell—Storm
Tolena encapsing gare for left