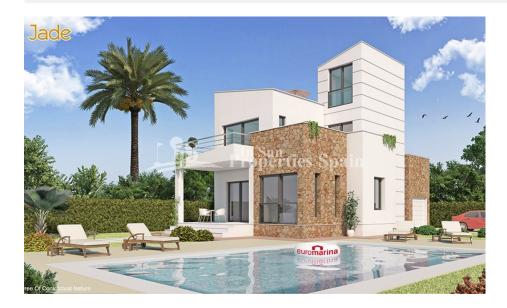

## DESCRIPTION

A superb Detached Villa, Model Jade Esp, located in Catherine Residential, La Fiesta II, Ciudad Quesada. An exclusive residential, mainly composed of individual villas in Doña Pepa and Lo Pepin. This independent villa in two heights, contains 3 bedrooms, one of them in ground floor. In addition to a large living room looking towards the pool with an open kitchen where you can enjoy with family or Friends while you cook. In this villa, you will be able to enjoy of our climate in 2 different spaces as the pool area next to the garden and a big solárium.Located next to comercial areas, pharmacies, airports, leisure areas and more. Here you will find good restaurants and the popular 4-star hotel, La Laguna. Ciudad Quesada is just 3 km from the sandy beaches of Guardamar, El Moncayo and La Mata. A bit more away are the beaches of Torrevieja and Orihuela Costa, where we find the famous shopping centers Habaneras and La Zenia Boulevard. Surrounded by golf courses like La Finca, La Marquesa, Villamartin, Campoamor and Las Colinas Golf. Close to bigger cities such as Alicante and Murcia. Nearest Airports: San Javier (Murcia) - Approx 30 minute drive Alicante Airport - Approx 30 minute drive