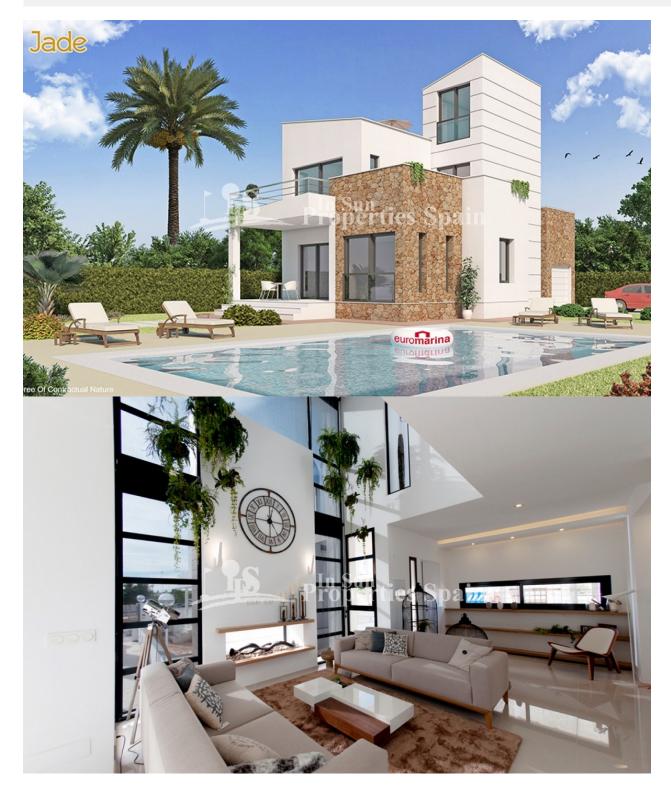

## DESCRIPTION

A superb Detached Villa, Model Jade Esp, located in Catherine Residential, La Fiesta II, Ciudad Quesada. An exclusive residential, mainly composed of individual villas in Doña Pepa and Lo Pepin. This independent villa in two heights, contains 3 bedrooms, one of them in ground floor. In addition to a large living room looking towards the pool with an open kitchen where you can enjoy with family or Friends while you cook. In this villa, you will be able to enjoy of our climate in 2 different spaces as the pool area next to the garden and a big solárium.Located next to comercial areas, pharmacies, airports, leisure areas and more. Here you will find good restaurants and the popular 4-star hotel, La Laguna. Ciudad Quesada is just 3 km from the sandy beaches of Guardamar, El Moncayo and La Mata. A bit more away are the beaches of Torrevieja and Orihuela Costa, where we find the famous shopping centers Habaneras and La Zenia Boulevard. Surrounded by golf courses like La Finca, La Marquesa, Villamartin, Campoamor and Las Colinas Golf. Close to bigger cities such as Alicante and Murcia. Nearest Airports: San Javier (Murcia) - Approx 30 minute drive Alicante Airport - Approx 30 minute drive