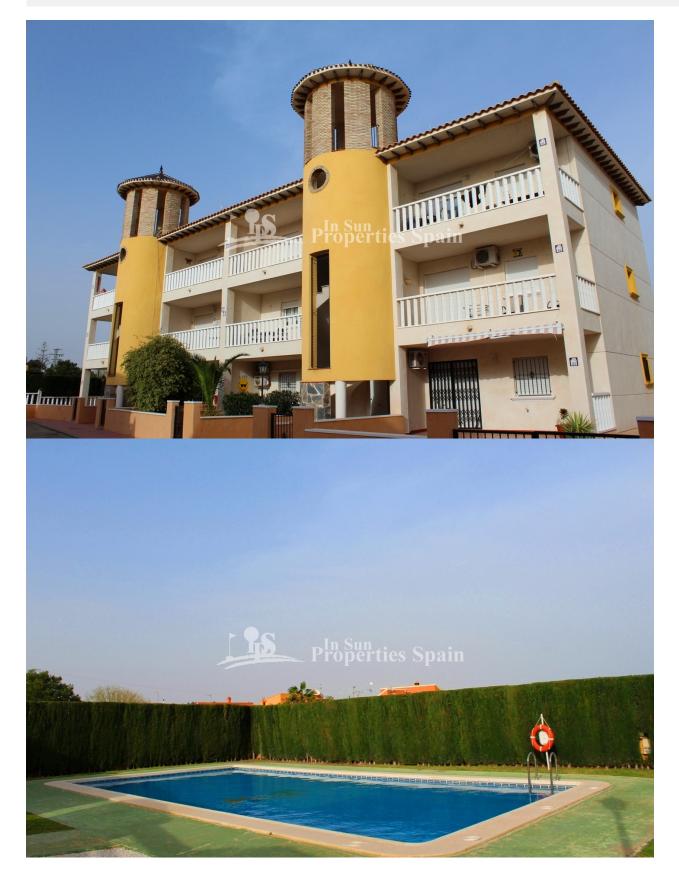

## DESCRIPTION

Three GROUND FLOOR, FULLY FURNISHED APARTMENTS available. All 2 Bedrooms, 1 Bathroom with front and rear garden, located in LOMAS DE CABO ROIG. One with A/C, one with a new kitchen and one is a corner plot with gardens to 3 sides. The apartments are offered for sale in very good condition, fully furnished with large lounge/dining area, fully fitted kitchen and utility room. The community offers 2 lovely swimming pools and is lovated in a quiet area within walking distance to an array of amenities. Just 2km to the sandy beaches of Orihuela Costa, only 5minutes drive to 4 championship golf courses (Las Colinas, Villamartin, Campoamor and Las Ramblas) and the same to the NEW Zenia Boulevard shopping center. Approximately 45mins from Alicante airport and 20mins to Murcia airport.