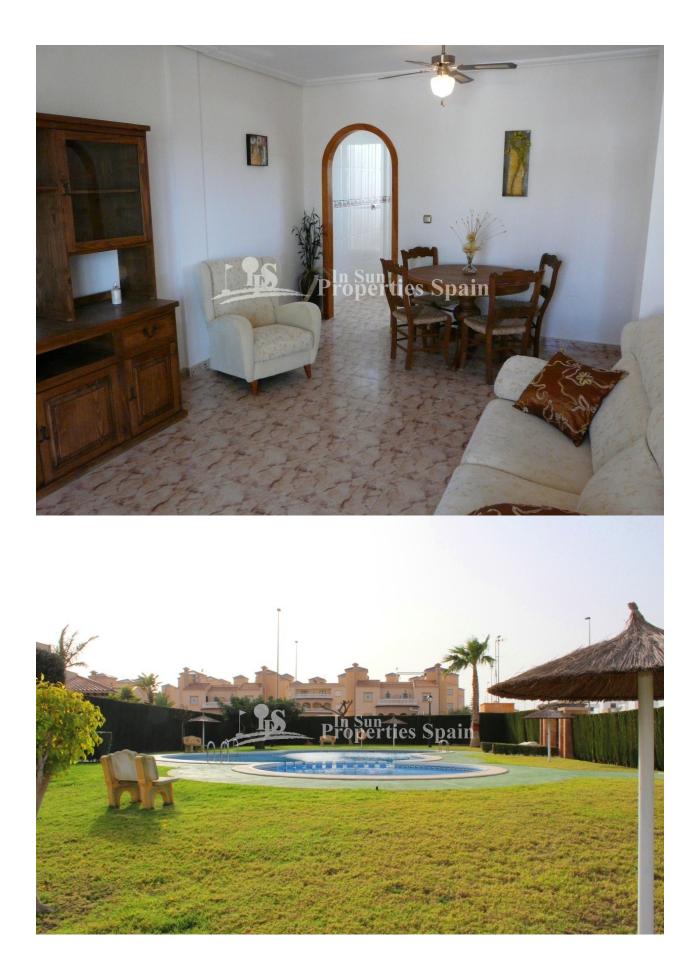

## DESCRIPTION

Three GROUND FLOOR, FULLY FURNISHED APARTMENTS available. All 2 Bedrooms, 1 Bathroom with front and rear garden, located in LOMAS DE CABO ROIG. One with A/C, one with a new kitchen and one is a corner plot with gardens to 3 sides. The apartments are offered for sale in very good condition, fully furnished with large lounge/dining area, fully fitted kitchen and utility room. The community offers 2 lovely swimming pools and is lovated in a quiet area within walking distance to an array of amenities. Just 2km to the sandy beaches of Orihuela Costa, only 5minutes drive to 4 championship golf courses (Las Colinas, Villamartin, Campoamor and Las Ramblas) and the same to the NEW Zenia Boulevard shopping center. Approximately 45mins from Alicante airport and 20mins to Murcia airport.