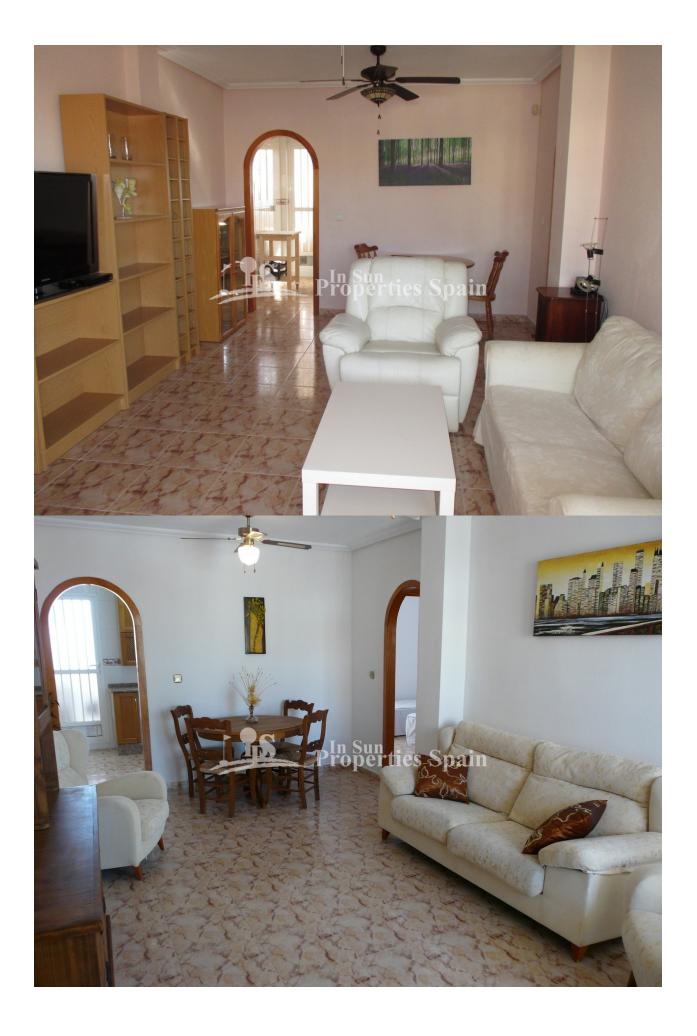

## DESCRIPTION

Three GROUND FLOOR, FULLY FURNISHED APARTMENTS available. All 2 Bedrooms, 1 Bathroom with front and rear garden, located in LOMAS DE CABO ROIG. One with A/C, one with a new kitchen and one is a corner plot with gardens to 3 sides. The apartments are offered for sale in very good condition, fully furnished with large lounge/dining area, fully fitted kitchen and utility room. The community offers 2 lovely swimming pools and is lovated in a quiet area within walking distance to an array of amenities. Just 2km to the sandy beaches of Orihuela Costa, only 5minutes drive to 4 championship golf courses (Las Colinas, Villamartin, Campoamor and Las Ramblas) and the same to the NEW Zenia Boulevard shopping center. Approximately 45mins from Alicante airport and 20mins to Murcia airport.