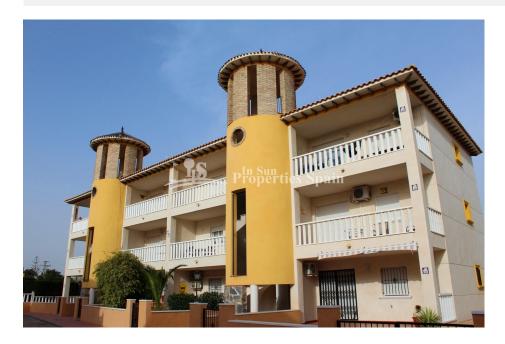

## DESCRIPTION

Three GROUND FLOOR, FULLY FURNISHED APARTMENTS available. All 2 Bedrooms, 1 Bathroom with front and rear garden, located in LOMAS DE CABO ROIG. One with A/C, one with a new kitchen and one is a corner plot with gardens to 3 sides. The apartments are offered for sale in very good condition, fully furnished with large lounge/dining area, fully fitted kitchen and utility room. The community offers 2 lovely swimming pools and is lovated in a quiet area within walking distance to an array of amenities. Just 2km to the sandy beaches of Orihuela Costa, only 5minutes drive to 4 championship golf courses (Las Colinas, Villamartin, Campoamor and Las Ramblas) and the same to the NEW Zenia Boulevard shopping center. Approximately 45mins from Alicante airport and 20mins to Murcia airport.