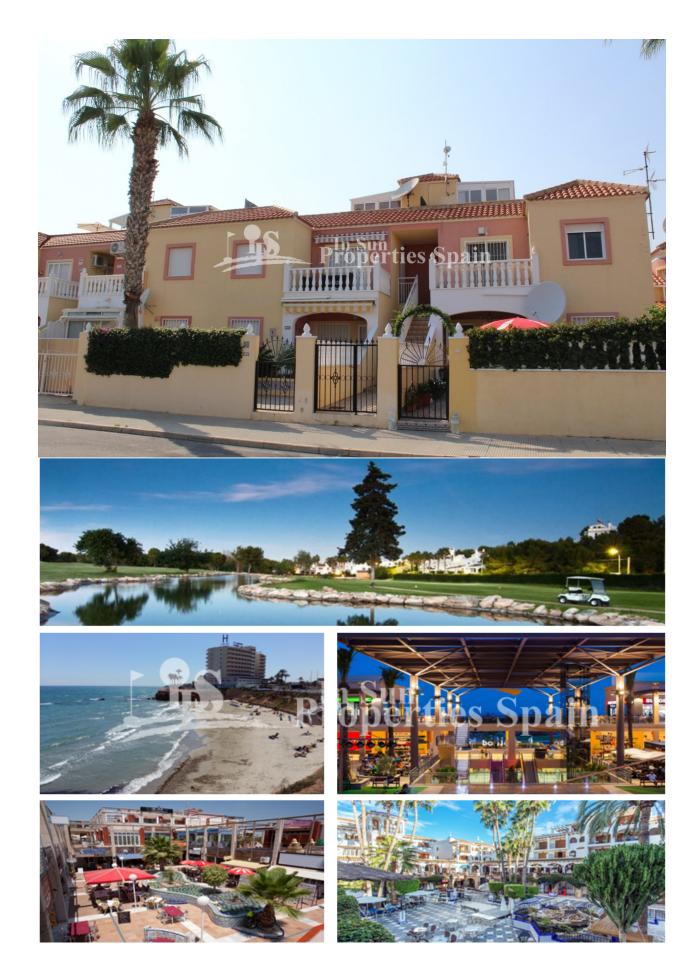

## **DESCRIPTION**

This 2 bedroom, 1 bathroom 65m2 GROUND FLOOR APARTMENT is one of the 'Battenburg' models located in URBANISATION INMOEPUL II, LA ZENIA and benefits a private 16m2 front terrace, air-conditioning to the lounge, storage room, sunblinds, access to the Communal Pool and a 40m2 GARAGE. LA ZENIA is one of several areas within the Orihuela Costa. It has two very popular sandy beaches to relax at and the biggest shopping mall in the province of Alicante to experience 'Zenia Boulevard'. There are plenty of bars, cafes and restaurants dotted around the area to enjoy and it makes up one of the starting or stopping points on the Orihuela Coastal walking route. The area is also serviced by the CostaAzul bus network. Only 1.5Km/5minute drive to the crystal clear waters and sandy beaches of the Oriuela Costa. Nearest Airports: Alicante International approx 45 minutes Murcia San Javier approx 20 minutes