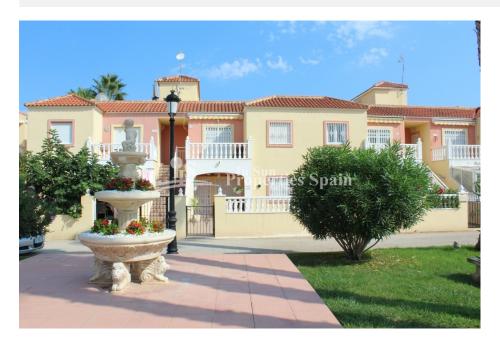

## **DESCRIPTION**

This 2 bedroom, 1 bathroom 65m2 GROUND FLOOR APARTMENT is one of the 'Battenburg' models located in URBANISATION INMOEPUL II, LA ZENIA and benefits a private 16m2 front terrace, air-conditioning to the lounge, storage room, sunblinds, access to the Communal Pool and a 40m2 GARAGE. LA ZENIA is one of several areas within the Orihuela Costa. It has two very popular sandy beaches to relax at and the biggest shopping mall in the province of Alicante to experience 'Zenia Boulevard'. There are plenty of bars, cafes and restaurants dotted around the area to enjoy and it makes up one of the starting or stopping points on the Orihuela Coastal walking route. The area is also serviced by the CostaAzul bus network. Only 1.5Km/5minute drive to the crystal clear waters and sandy beaches of the Oriuela Costa. Nearest Airports: Alicante International approx 45 minutes Murcia San Javier approx 20 minutes