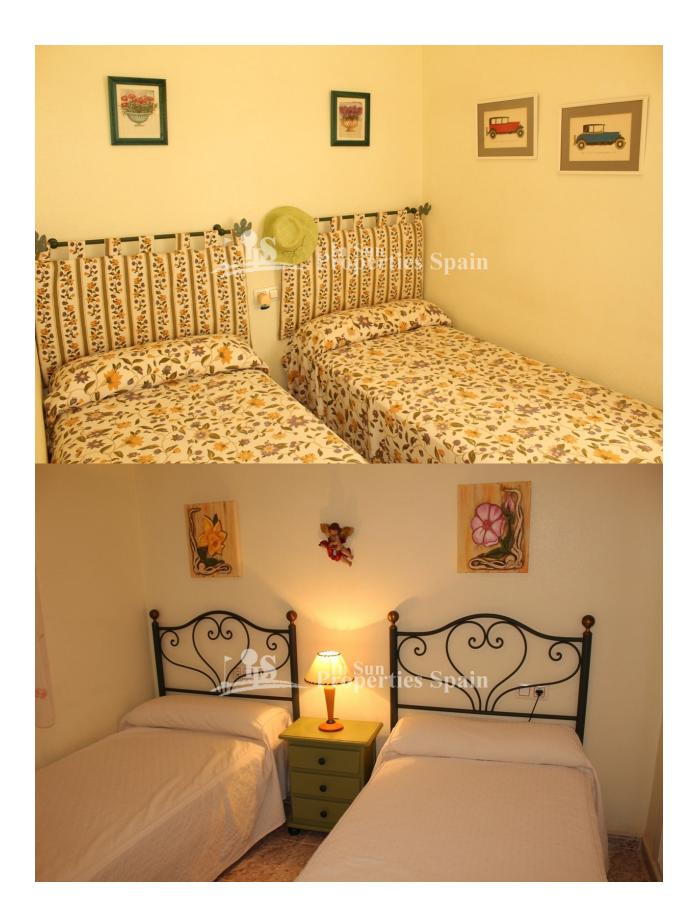

## **DESCRIPTION**

This 2 bedroom, 1 bathroom 65m2 GROUND FLOOR APARTMENT is one of the 'Battenburg' models located in URBANISATION INMOEPUL II, LA ZENIA and benefits a private 16m2 front terrace, air-conditioning to the lounge, storage room, sunblinds, access to the Communal Pool and a 40m2 GARAGE. LA ZENIA is one of several areas within the Orihuela Costa. It has two very popular sandy beaches to relax at and the biggest shopping mall in the province of Alicante to experience 'Zenia Boulevard'. There are plenty of bars, cafes and restaurants dotted around the area to enjoy and it makes up one of the starting or stopping points on the Orihuela Coastal walking route. The area is also serviced by the CostaAzul bus network. Only 1.5Km/5minute drive to the crystal clear waters and sandy beaches of the Oriuela Costa. Nearest Airports: Alicante International approx 45 minutes Murcia San Javier approx 20 minutes