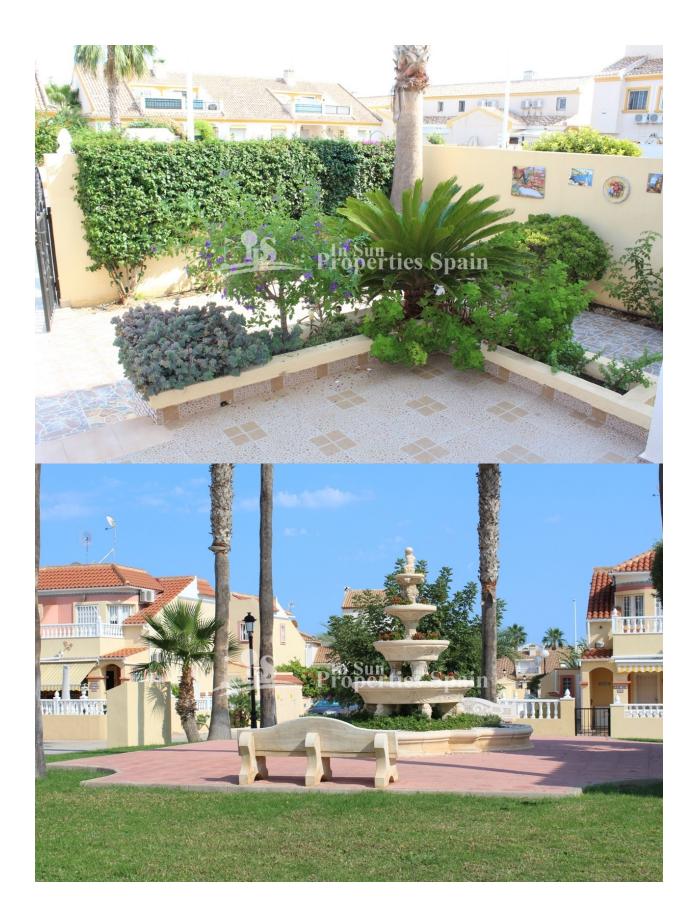

## **DESCRIPTION**

This 2 bedroom, 1 bathroom 65m2 GROUND FLOOR APARTMENT is one of the 'Battenburg' models located in URBANISATION INMOEPUL II, LA ZENIA and benefits a private 16m2 front terrace, air-conditioning to the lounge, storage room, sunblinds, access to the Communal Pool and a 40m2 GARAGE. LA ZENIA is one of several areas within the Orihuela Costa. It has two very popular sandy beaches to relax at and the biggest shopping mall in the province of Alicante to experience 'Zenia Boulevard'. There are plenty of bars, cafes and restaurants dotted around the area to enjoy and it makes up one of the starting or stopping points on the Orihuela Coastal walking route. The area is also serviced by the CostaAzul bus network. Only 1.5Km/5minute drive to the crystal clear waters and sandy beaches of the Oriuela Costa. Nearest Airports: Alicante International approx 45 minutes Murcia San Javier approx 20 minutes