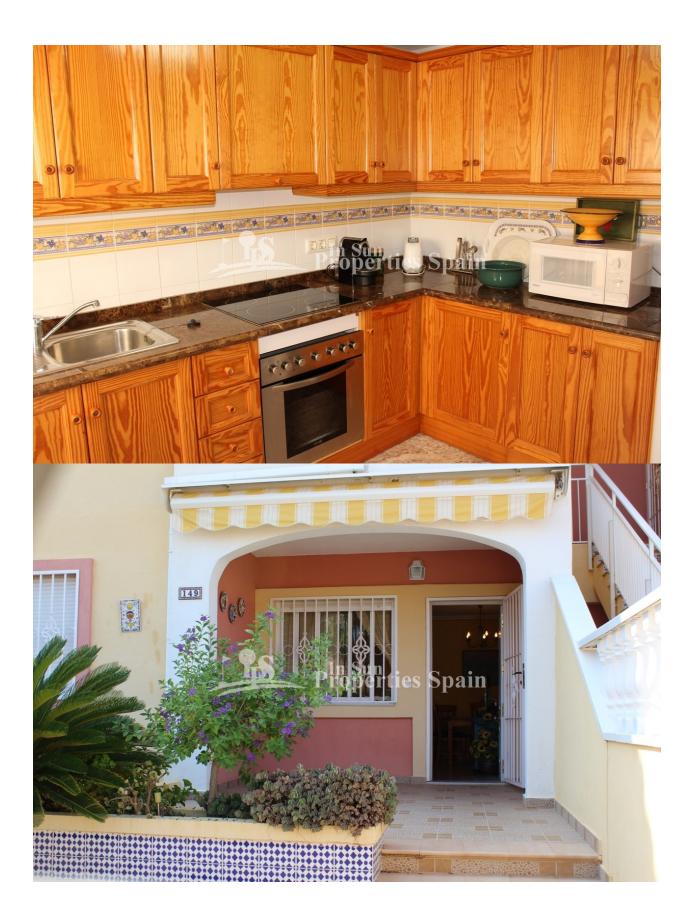

## **DESCRIPTION**

This 2 bedroom, 1 bathroom 65m2 GROUND FLOOR APARTMENT is one of the 'Battenburg' models located in URBANISATION INMOEPUL II, LA ZENIA and benefits a private 16m2 front terrace, air-conditioning to the lounge, storage room, sunblinds, access to the Communal Pool and a 40m2 GARAGE. LA ZENIA is one of several areas within the Orihuela Costa. It has two very popular sandy beaches to relax at and the biggest shopping mall in the province of Alicante to experience 'Zenia Boulevard'. There are plenty of bars, cafes and restaurants dotted around the area to enjoy and it makes up one of the starting or stopping points on the Orihuela Coastal walking route. The area is also serviced by the CostaAzul bus network. Only 1.5Km/5minute drive to the crystal clear waters and sandy beaches of the Oriuela Costa. Nearest Airports: Alicante International approx 45 minutes Murcia San Javier approx 20 minutes