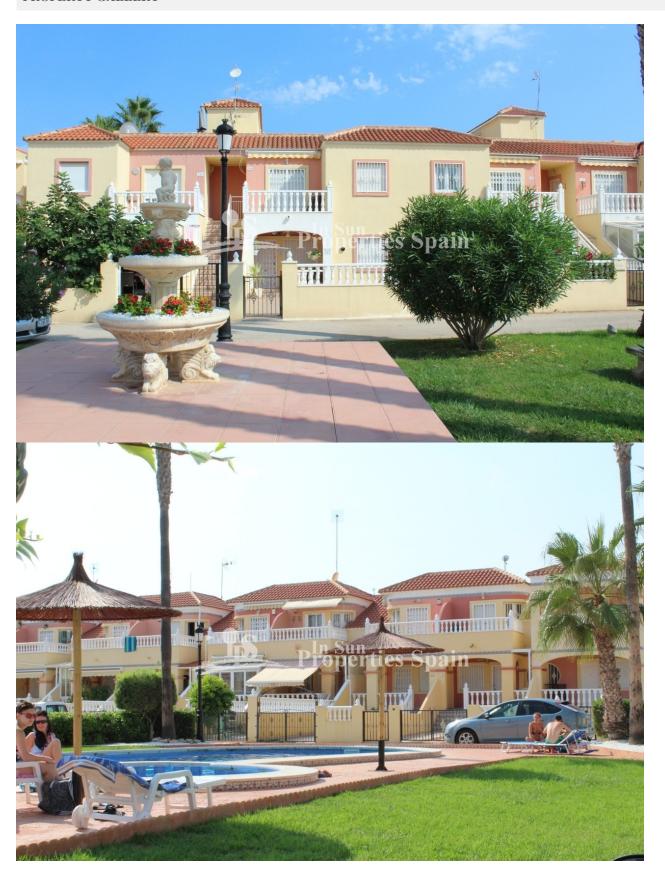

## **DESCRIPTION**

This 2 bedroom, 1 bathroom 65m2 GROUND FLOOR APARTMENT is one of the 'Battenburg' models located in URBANISATION INMOEPUL II, LA ZENIA and benefits a private 16m2 front terrace, air-conditioning to the lounge, storage room, sunblinds, access to the Communal Pool and a 40m2 GARAGE. LA ZENIA is one of several areas within the Orihuela Costa. It has two very popular sandy beaches to relax at and the biggest shopping mall in the province of Alicante to experience 'Zenia Boulevard'. There are plenty of bars, cafes and restaurants dotted around the area to enjoy and it makes up one of the starting or stopping points on the Orihuela Coastal walking route. The area is also serviced by the CostaAzul bus network. Only 1.5Km/5minute drive to the crystal clear waters and sandy beaches of the Oriuela Costa. Nearest Airports: Alicante International approx 45 minutes Murcia San Javier approx 20 minutes