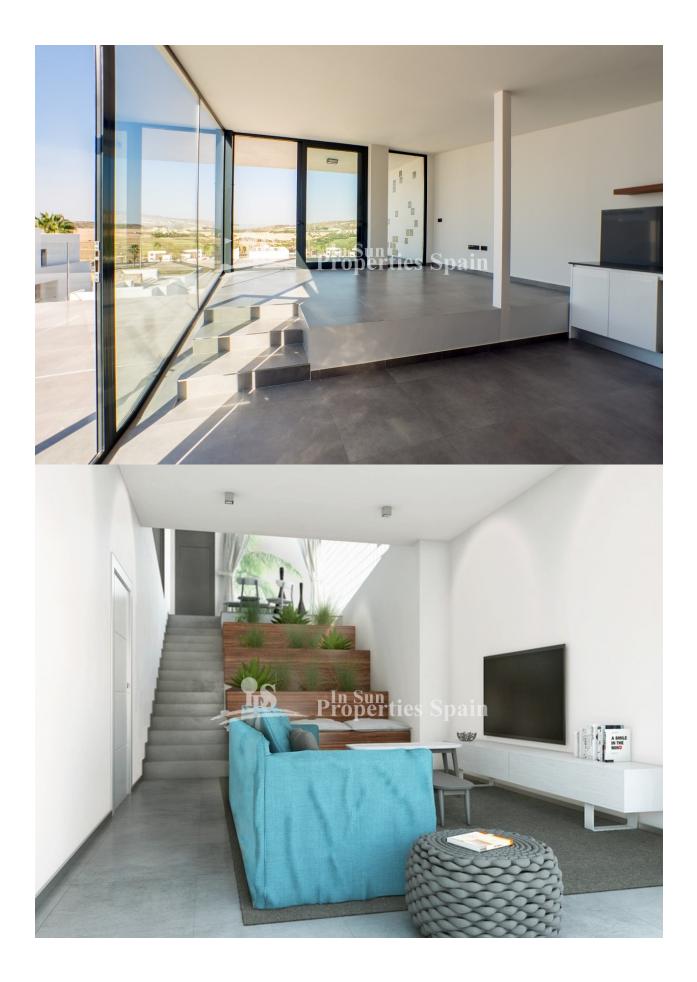

### DESCRIPTION

Contemporary villa in La Finca Golf, Algorfa. The `Pliegues´ is a spectacularly designed off plan 169m2 villa on a 503m2 plot in contemporary style with three bedrooms, three bathroom, large 89m2 roof terrace, 343m2 landscaped garden and private swimming pool. The modern style combines Mediterranean style and materials such as stone and wood, with the delicacy of white and glass. These luxurious and modern villas are located at the stunning La Finca Golf Resort in Algorfa, a truly wonderful place, where you can enjoy the benefits of being on the Costa Blanca. It is the closest 5 star golf resort and spa to Alicante airport, approximately 30 minutes by car. Algorfa is a charming inland village which has a large and impressive church square. The Rio Segura runs past Algorfa and there is a municipal sports complex with outdoor swimming pool. Algorfa offers a good range of local and international restaurants, some small shops for all the essentials and the large Sunday morning market know as Zoco Market. No.2233 IS KEY READY - 10% IVA INCLUDED €479,000

### PROPERTY GALLERY

"Experience our experience - Because you deserve the best"