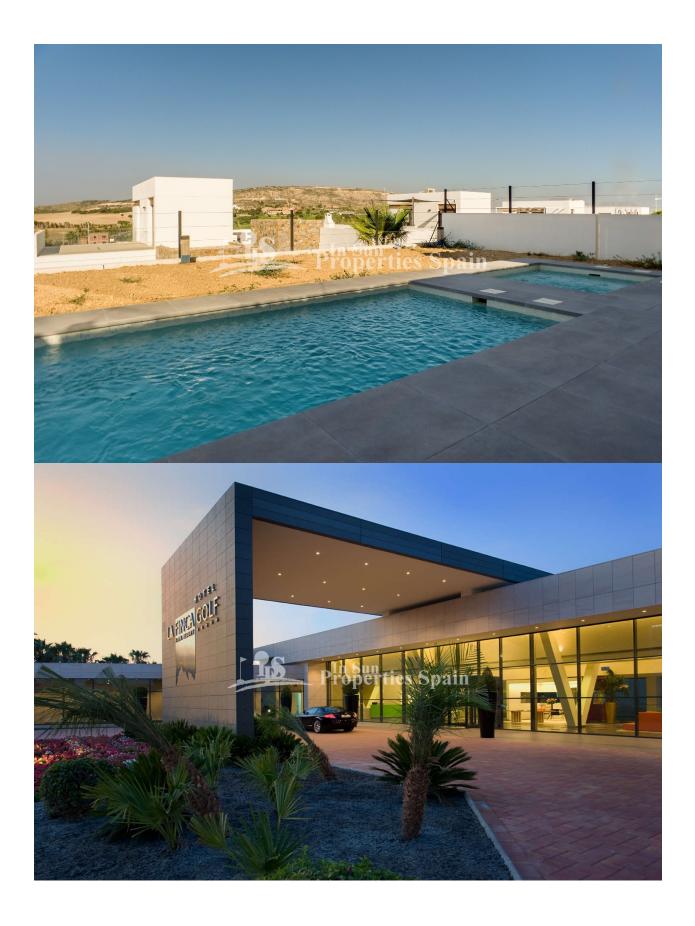

### DESCRIPTION

Contemporary villa in La Finca Golf, Algorfa. The `Pliegues´ is a spectacularly designed off plan 169m2 villa on a 503m2 plot in contemporary style with three bedrooms, three bathroom, large 89m2 roof terrace, 343m2 landscaped garden and private swimming pool. The modern style combines Mediterranean style and materials such as stone and wood, with the delicacy of white and glass. These luxurious and modern villas are located at the stunning La Finca Golf Resort in Algorfa, a truly wonderful place, where you can enjoy the benefits of being on the Costa Blanca. It is the closest 5 star golf resort and spa to Alicante airport, approximately 30 minutes by car. Algorfa is a charming inland village which has a large and impressive church square. The Rio Segura runs past Algorfa and there is a municipal sports complex with outdoor swimming pool. Algorfa offers a good range of local and international restaurants, some small shops for all the essentials and the large Sunday morning market know as Zoco Market. No.2233 IS KEY READY - 10% IVA INCLUDED €479,000

### JARD RIVIÈRE ET TERRASSES N

- Terrasse couverte
- Terrasse ouverte
- Paysage
- murs en pierre
- Jard RIVER n privée