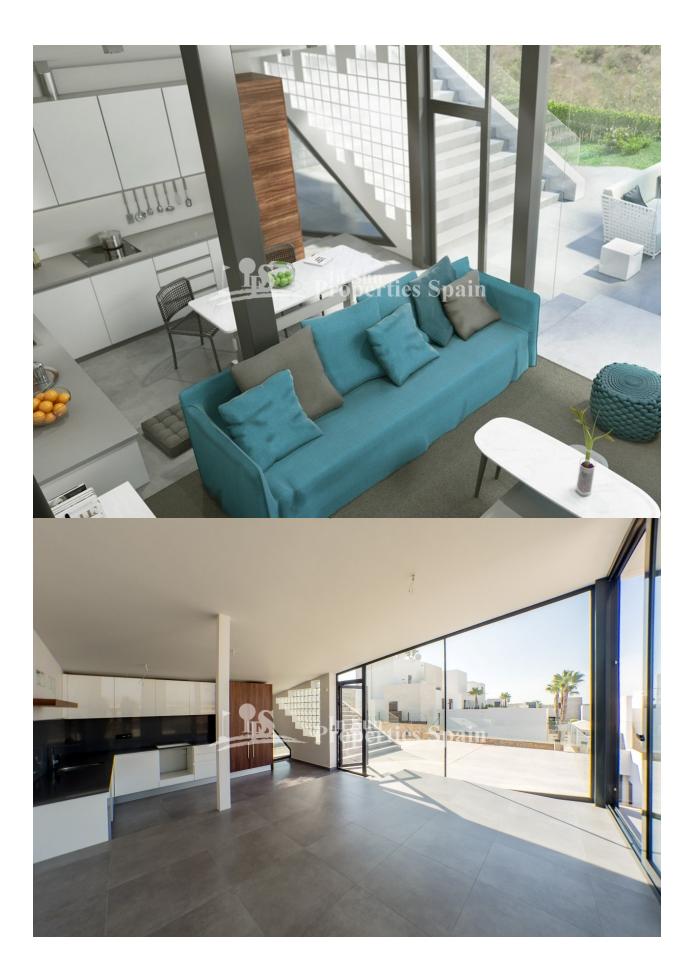

### DESCRIPTION

Contemporary villa in La Finca Golf, Algorfa. The `Pliegues´ is a spectacularly designed off plan 169m2 villa on a 503m2 plot in contemporary style with three bedrooms, three bathroom, large 89m2 roof terrace, 343m2 landscaped garden and private swimming pool. The modern style combines Mediterranean style and materials such as stone and wood, with the delicacy of white and glass. These luxurious and modern villas are located at the stunning La Finca Golf Resort in Algorfa, a truly wonderful place, where you can enjoy the benefits of being on the Costa Blanca. It is the closest 5 star golf resort and spa to Alicante airport, approximately 30 minutes by car. Algorfa is a charming inland village which has a large and impressive church square. The Rio Segura runs past Algorfa and there is a municipal sports complex with outdoor swimming pool. Algorfa offers a good range of local and international restaurants, some small shops for all the essentials and the large Sunday morning market know as Zoco Market. No.2233 IS KEY READY - 10% IVA INCLUDED €479,000

### PROPERTY GALLERY

"Experience our experience - Because you deserve the best"