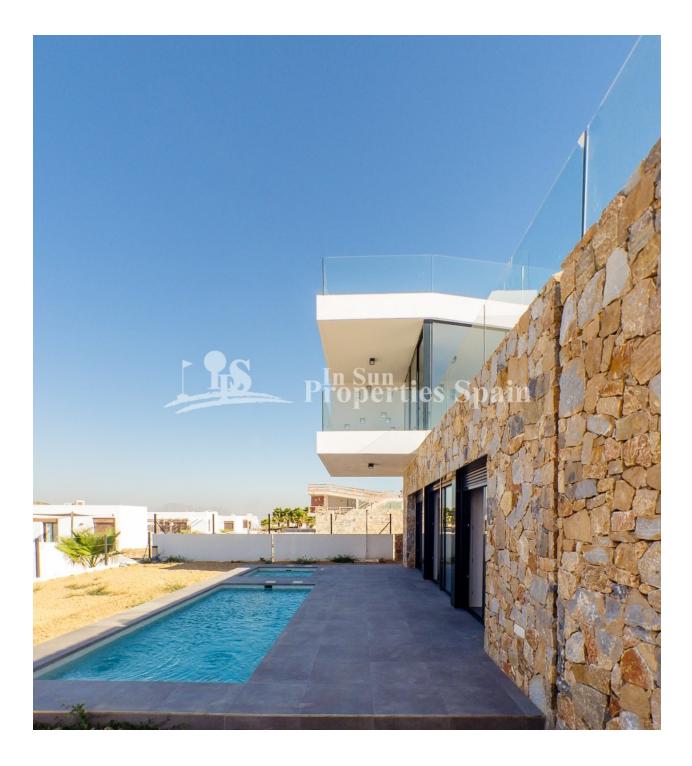

### DESCRIPTION

Contemporary villa in La Finca Golf, Algorfa. The `Pliegues´ is a spectacularly designed off plan 169m2 villa on a 503m2 plot in contemporary style with three bedrooms, three bathroom, large 89m2 roof terrace, 343m2 landscaped garden and private swimming pool. The modern style combines Mediterranean style and materials such as stone and wood, with the delicacy of white and glass. These luxurious and modern villas are located at the stunning La Finca Golf Resort in Algorfa, a truly wonderful place, where you can enjoy the benefits of being on the Costa Blanca. It is the closest 5 star golf resort and spa to Alicante airport, approximately 30 minutes by car. Algorfa is a charming inland village which has a large and impressive church square. The Rio Segura runs past Algorfa and there is a municipal sports complex with outdoor swimming pool. Algorfa offers a good range of local and international restaurants, some small shops for all the essentials and the large Sunday morning market know as Zoco Market. No.2233 IS KEY READY - 10% IVA INCLUDED €479,000

### JARD RIVIÈRE ET TERRASSES N

- Terrasse couverte
- Terrasse ouverte
- Paysage
- murs en pierre
- Jard RIVER n privée

# TuilesStone

• Stone