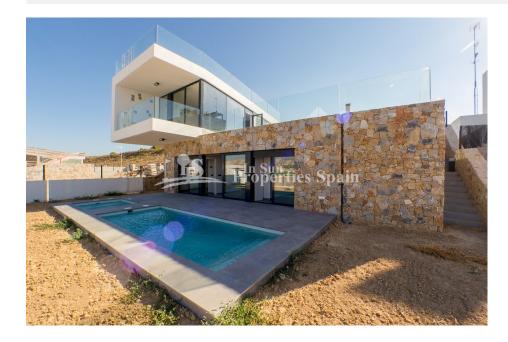

### DESCRIPTION

Contemporary villa in La Finca Golf, Algorfa. The `Pliegues´ is a spectacularly designed off plan 169m2 villa on a 503m2 plot in contemporary style with three bedrooms, three bathroom, large 89m2 roof terrace, 343m2 landscaped garden and private swimming pool. The modern style combines Mediterranean style and materials such as stone and wood, with the delicacy of white and glass. These luxurious and modern villas are located at the stunning La Finca Golf Resort in Algorfa, a truly wonderful place, where you can enjoy the benefits of being on the Costa Blanca. It is the closest 5 star golf resort and spa to Alicante airport, approximately 30 minutes by car. Algorfa is a charming inland village which has a large and impressive church square. The Rio Segura runs past Algorfa and there is a municipal sports complex with outdoor swimming pool. Algorfa offers a good range of local and international restaurants, some small shops for all the essentials and the large Sunday morning market know as Zoco Market. No.2233 IS KEY READY - 10% IVA INCLUDED €479,000

### JARD RIVIÈRE ET TERRASSES N

- Terrasse couverte
- Terrasse ouverte
- Paysage
- murs en pierre
- Jard RIVER n privée