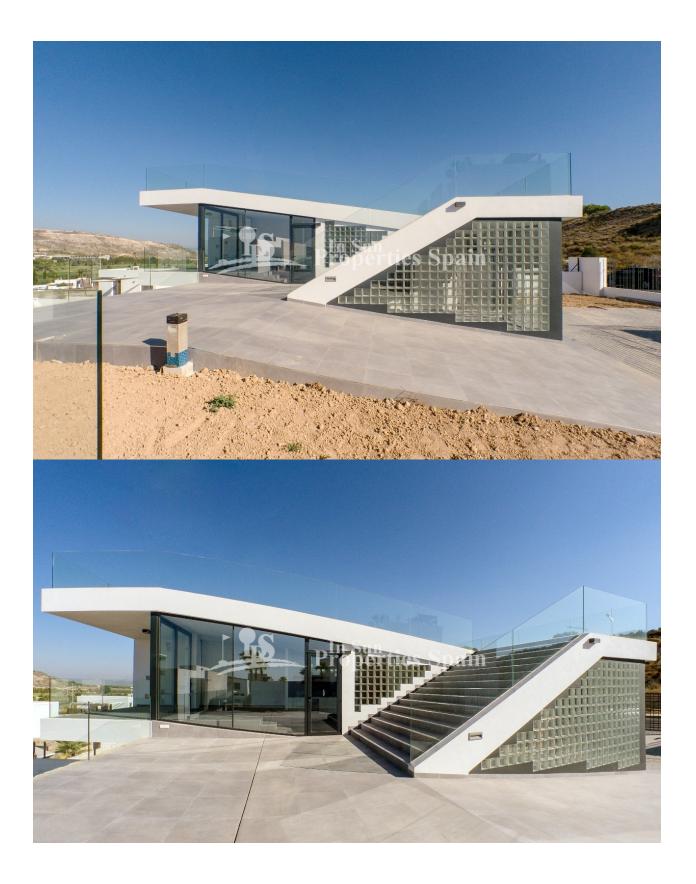

### DESCRIPTION

Contemporary villa in La Finca Golf, Algorfa. The `Pliegues´ is a spectacularly designed off plan 169m2 villa on a 503m2 plot in contemporary style with three bedrooms, three bathroom, large 89m2 roof terrace, 343m2 landscaped garden and private swimming pool. The modern style combines Mediterranean style and materials such as stone and wood, with the delicacy of white and glass. These luxurious and modern villas are located at the stunning La Finca Golf Resort in Algorfa, a truly wonderful place, where you can enjoy the benefits of being on the Costa Blanca. It is the closest 5 star golf resort and spa to Alicante airport, approximately 30 minutes by car. Algorfa is a charming inland village which has a large and impressive church square. The Rio Segura runs past Algorfa and there is a municipal sports complex with outdoor swimming pool. Algorfa offers a good range of local and international restaurants, some small shops for all the essentials and the large Sunday morning market know as Zoco Market. No.2233 IS KEY READY - 10% IVA INCLUDED €479,000

### JARD RIVIÈRE ET TERRASSES N

- Terrasse couverte
- Terrasse ouverte
- Paysage
- murs en pierre
- Jard RIVER n privée

### VIEW

- Panoramico
- Une vue sur la montagne