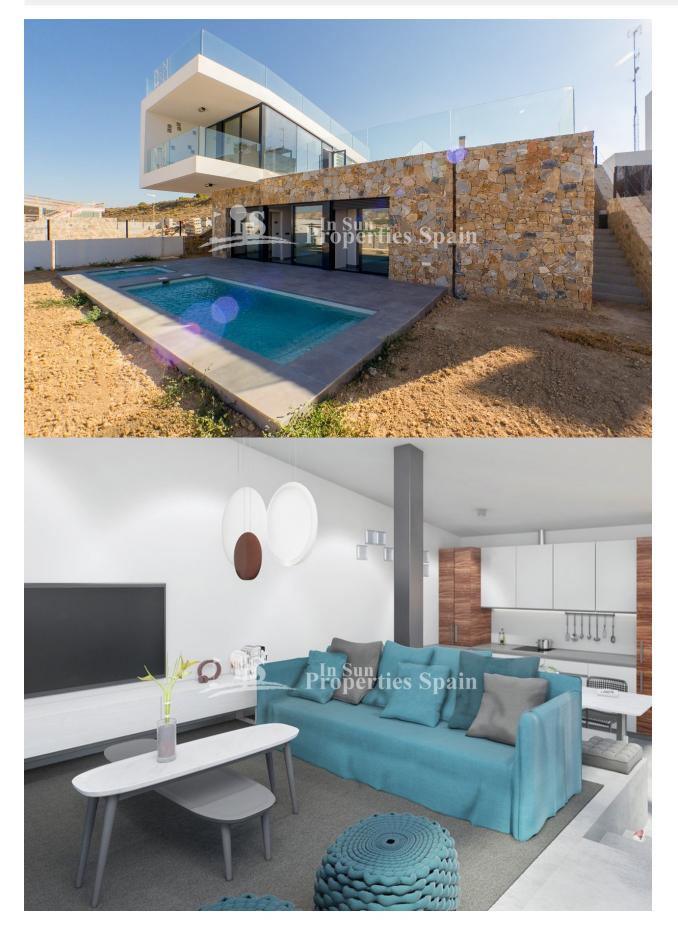

### DESCRIPTION

Contemporary villa in La Finca Golf, Algorfa. The `Pliegues´ is a spectacularly designed off plan 169m2 villa on a 503m2 plot in contemporary style with three bedrooms, three bathroom, large 89m2 roof terrace, 343m2 landscaped garden and private swimming pool. The modern style combines Mediterranean style and materials such as stone and wood, with the delicacy of white and glass. These luxurious and modern villas are located at the stunning La Finca Golf Resort in Algorfa, a truly wonderful place, where you can enjoy the benefits of being on the Costa Blanca. It is the closest 5 star golf resort and spa to Alicante airport, approximately 30 minutes by car. Algorfa is a charming inland village which has a large and impressive church square. The Rio Segura runs past Algorfa and there is a municipal sports complex with outdoor swimming pool. Algorfa offers a good range of local and international restaurants, some small shops for all the essentials and the large Sunday morning market know as Zoco Market. No.2233 IS KEY READY - 10% IVA INCLUDED €479,000

### JARD RIVIÈRE ET TERRASSES N

- Terrasse couverte
- Terrasse ouverte
- Paysage
- murs en pierre
- Jard RIVER n privée