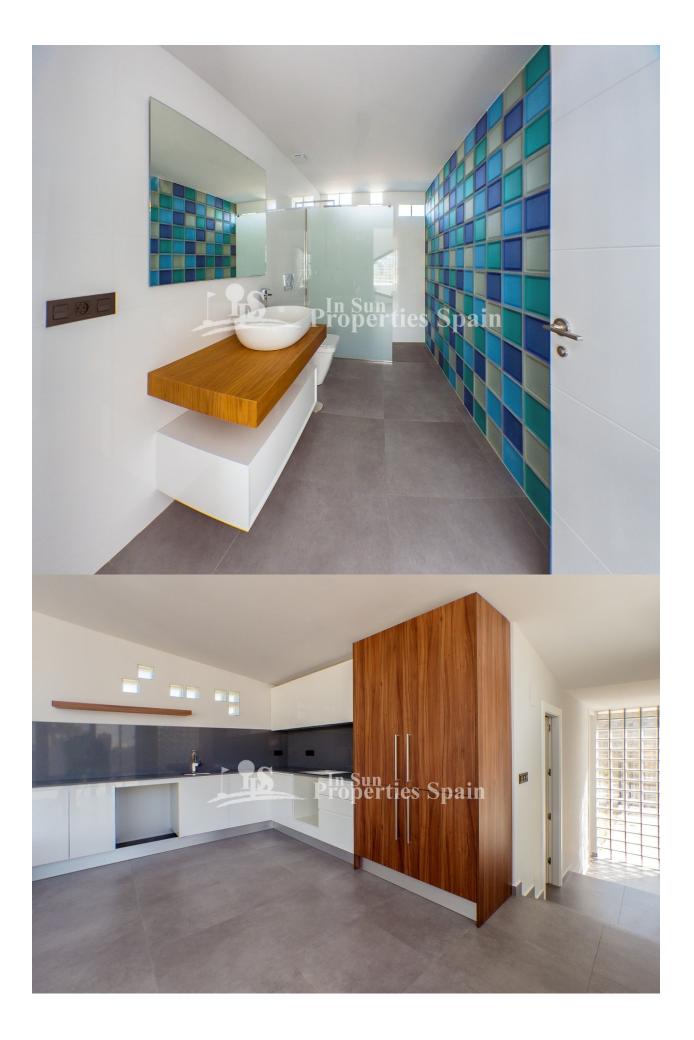

### CUISINE

- Cuisine
- Cuisine équipée
- Granit

Intégré

**EXTRA** 

- Porte de sécurité
- Double vitrage