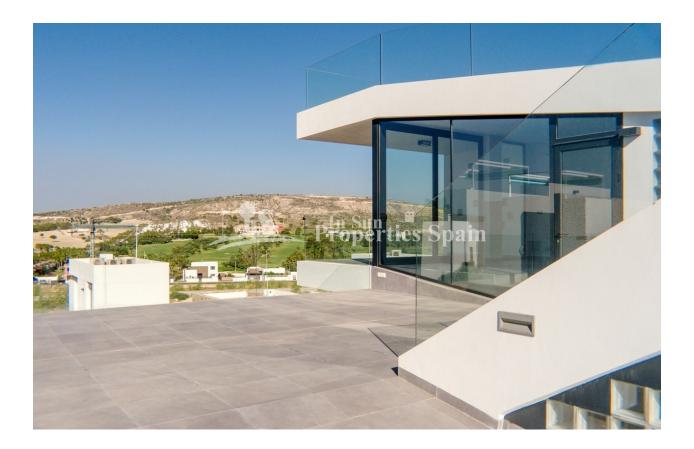

### DESCRIPTION

Contemporary villa in La Finca Golf, Algorfa. The `Pliegues´ is a spectacularly designed off plan 169m2 villa on a 503m2 plot in contemporary style with three bedrooms, three bathroom, large 89m2 roof terrace, 343m2 landscaped garden and private swimming pool. The modern style combines Mediterranean style and materials such as stone and wood, with the delicacy of white and glass. These luxurious and modern villas are located at the stunning La Finca Golf Resort in Algorfa, a truly wonderful place, where you can enjoy the benefits of being on the Costa Blanca. It is the closest 5 star golf resort and spa to Alicante airport, approximately 30 minutes by car. Algorfa is a charming inland village which has a large and impressive church square. The Rio Segura runs past Algorfa and there is a municipal sports complex with outdoor swimming pool. Algorfa offers a good range of local and international restaurants, some small shops for all the essentials and the large Sunday morning market know as Zoco Market. No.2233 IS KEY READY - 10% IVA INCLUDED €479,000

### VIEW

- Panoramico
- Une vue sur la montagne