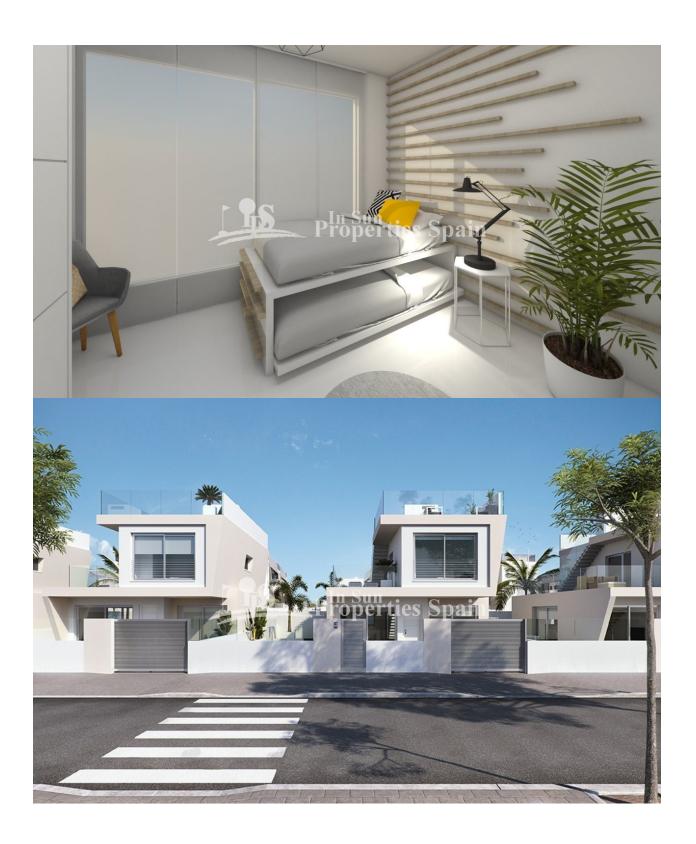

## **DESCRIPTION**

Key Ready Option at this superb development of 18 new VILLAS only 250 meters from the beach of MIL PALMERAS. Located between Mil Palmeras and Torre de la Horadada. The 126m2 Villas boast 3 bedrooms and 3 bathrooms, 187m2 of teeraces including large solarium and private 14′50m2 pool. On the ground floor there is a spacious open kitchen and living room, one bedroom, one bathroom and a utility room. On the first floor you find further 2 bedrooms (both with en-suite bathroom) and a large terrace with access to the solarium (With TV, electricity and water point) PRIVATE GARDEN, 202m2 plot and PRIVATE SWIMMING POOL. There is split air conditioning pre-installated by ducts in the bedrooms and lounge. Motorised shutters and video intercom. Within short walking distance you reach all facilities and a wide range of bars and restaurants both in Mil Palmeras and Torre de la Horadada. This place is very popular among the Spanish population, many families from other parts of Spain, mainly Madrid and Murcia enjoy their summer residence here.