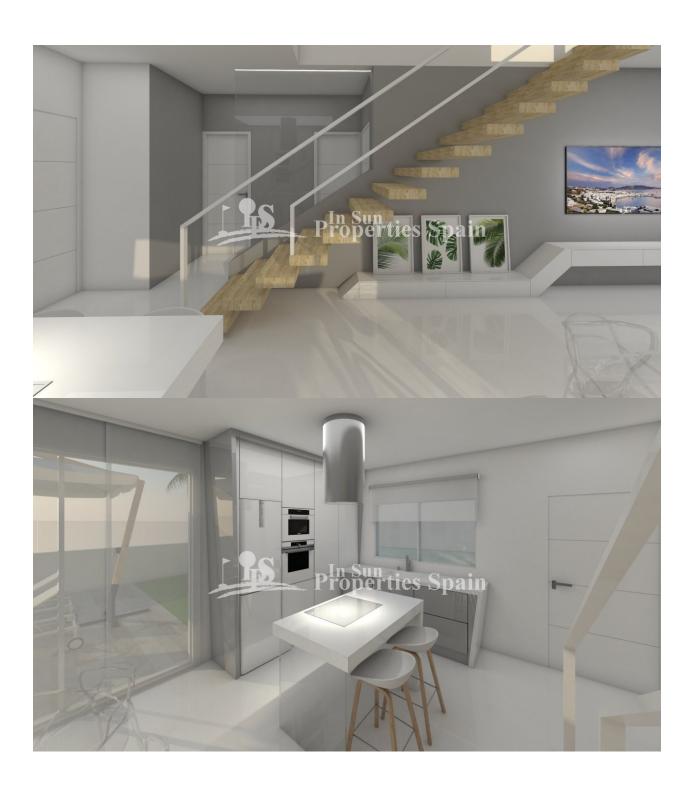

## **DESCRIPTION**

Key Ready Option at this superb development of 18 new VILLAS only 250 meters from the beach of MIL PALMERAS. Located between Mil Palmeras and Torre de la Horadada. The 126m2 Villas boast 3 bedrooms and 3 bathrooms, 187m2 of teeraces including large solarium and private 14′50m2 pool. On the ground floor there is a spacious open kitchen and living room, one bedroom, one bathroom and a utility room. On the first floor you find further 2 bedrooms (both with en-suite bathroom) and a large terrace with access to the solarium (With TV, electricity and water point) PRIVATE GARDEN, 202m2 plot and PRIVATE SWIMMING POOL. There is split air conditioning pre-installated by ducts in the bedrooms and lounge. Motorised shutters and video intercom. Within short walking distance you reach all facilities and a wide range of bars and restaurants both in Mil Palmeras and Torre de la Horadada. This place is very popular among the Spanish population, many families from other parts of Spain, mainly Madrid and Murcia enjoy their summer residence here.