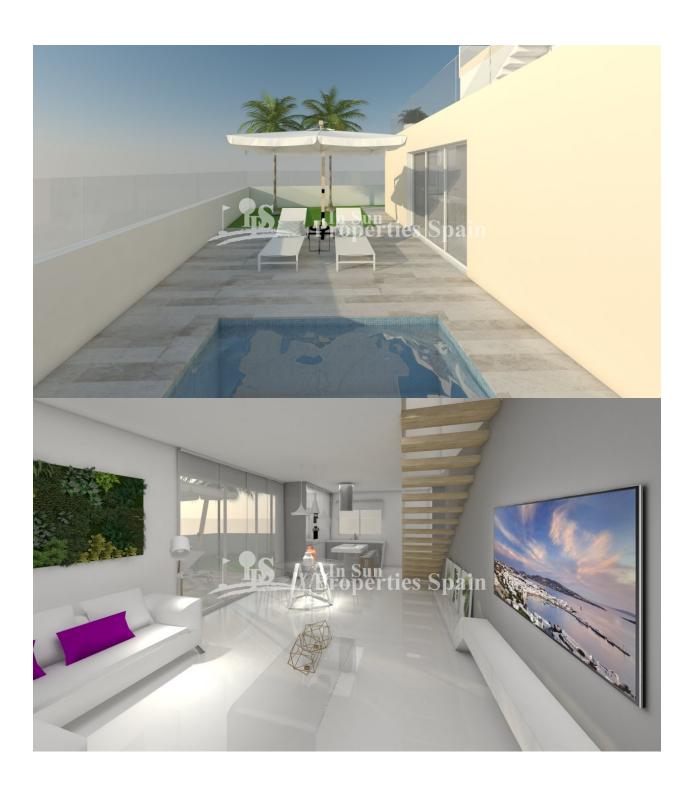

## **DESCRIPTION**

Key Ready Option at this superb development of 18 new VILLAS only 250 meters from the beach of MIL PALMERAS. Located between Mil Palmeras and Torre de la Horadada. The 126m2 Villas boast 3 bedrooms and 3 bathrooms, 187m2 of teeraces including large solarium and private 14′50m2 pool. On the ground floor there is a spacious open kitchen and living room, one bedroom, one bathroom and a utility room. On the first floor you find further 2 bedrooms (both with en-suite bathroom) and a large terrace with access to the solarium (With TV, electricity and water point) PRIVATE GARDEN, 202m2 plot and PRIVATE SWIMMING POOL. There is split air conditioning pre-installated by ducts in the bedrooms and lounge. Motorised shutters and video intercom. Within short walking distance you reach all facilities and a wide range of bars and restaurants both in Mil Palmeras and Torre de la Horadada. This place is very popular among the Spanish population, many families from other parts of Spain, mainly Madrid and Murcia enjoy their summer residence here.