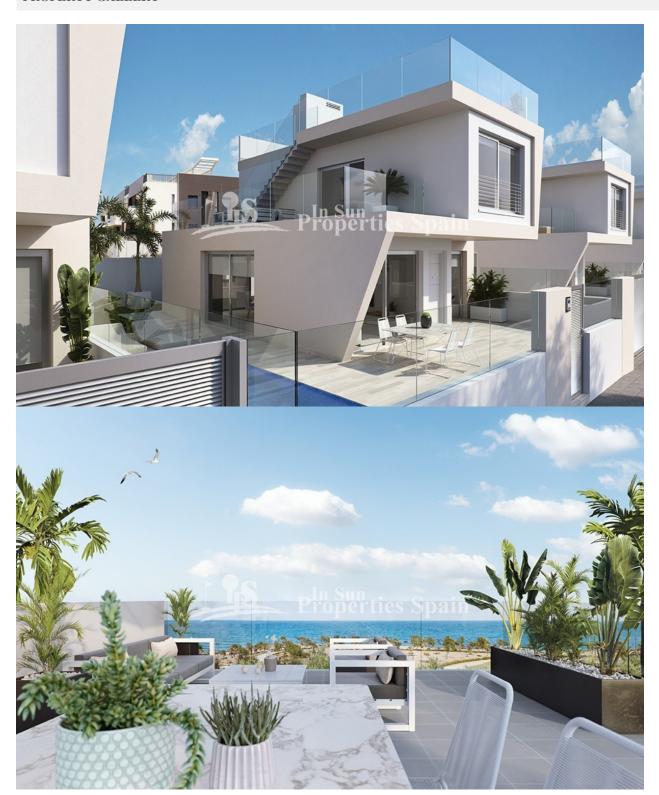

## **DESCRIPTION**

Key Ready Option at this superb development of 18 new VILLAS only 250 meters from the beach of MIL PALMERAS. Located between Mil Palmeras and Torre de la Horadada. The 126m2 Villas boast 3 bedrooms and 3 bathrooms, 187m2 of teeraces including large solarium and private 14′50m2 pool. On the ground floor there is a spacious open kitchen and living room, one bedroom, one bathroom and a utility room. On the first floor you find further 2 bedrooms (both with en-suite bathroom) and a large terrace with access to the solarium (With TV, electricity and water point) PRIVATE GARDEN, 202m2 plot and PRIVATE SWIMMING POOL. There is split air conditioning pre-installated by ducts in the bedrooms and lounge. Motorised shutters and video intercom. Within short walking distance you reach all facilities and a wide range of bars and restaurants both in Mil Palmeras and Torre de la Horadada. This place is very popular among the Spanish population, many families from other parts of Spain, mainly Madrid and Murcia enjoy their summer residence here.