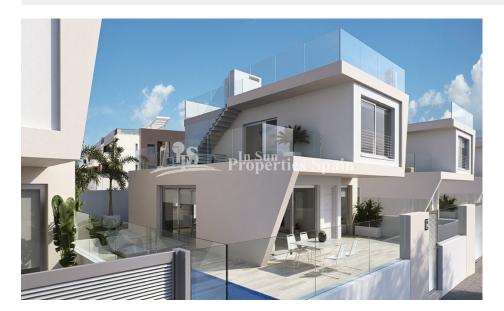

## **DESCRIPTION**

Key Ready Option at this superb development of 18 new VILLAS only 250 meters from the beach of MIL PALMERAS. Located between Mil Palmeras and Torre de la Horadada. The 126m2 Villas boast 3 bedrooms and 3 bathrooms, 187m2 of teeraces including large solarium and private 14′50m2 pool. On the ground floor there is a spacious open kitchen and living room, one bedroom, one bathroom and a utility room. On the first floor you find further 2 bedrooms (both with en-suite bathroom) and a large terrace with access to the solarium (With TV, electricity and water point) PRIVATE GARDEN, 202m2 plot and PRIVATE SWIMMING POOL. There is split air conditioning pre-installated by ducts in the bedrooms and lounge. Motorised shutters and video intercom. Within short walking distance you reach all facilities and a wide range of bars and restaurants both in Mil Palmeras and Torre de la Horadada. This place is very popular among the Spanish population, many families from other parts of Spain, mainly Madrid and Murcia enjoy their summer residence here.