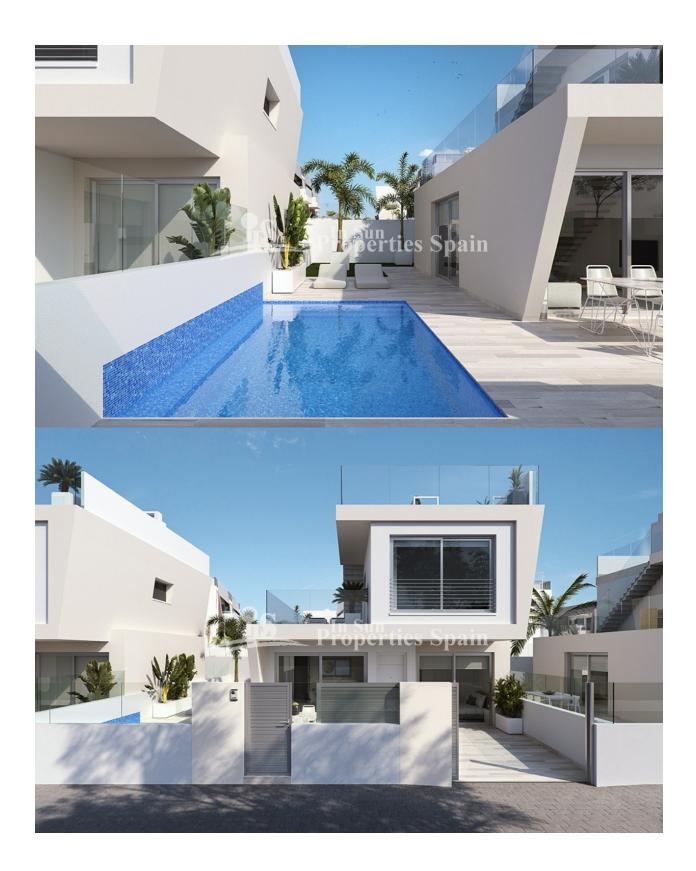

## **DESCRIPTION**

Key Ready Option at this superb development of 18 new VILLAS only 250 meters from the beach of MIL PALMERAS. Located between Mil Palmeras and Torre de la Horadada. The 126m2 Villas boast 3 bedrooms and 3 bathrooms, 187m2 of teeraces including large solarium and private 14′50m2 pool. On the ground floor there is a spacious open kitchen and living room, one bedroom, one bathroom and a utility room. On the first floor you find further 2 bedrooms (both with en-suite bathroom) and a large terrace with access to the solarium (With TV, electricity and water point) PRIVATE GARDEN, 202m2 plot and PRIVATE SWIMMING POOL. There is split air conditioning pre-installated by ducts in the bedrooms and lounge. Motorised shutters and video intercom. Within short walking distance you reach all facilities and a wide range of bars and restaurants both in Mil Palmeras and Torre de la Horadada. This place is very popular among the Spanish population, many families from other parts of Spain, mainly Madrid and Murcia enjoy their summer residence here.