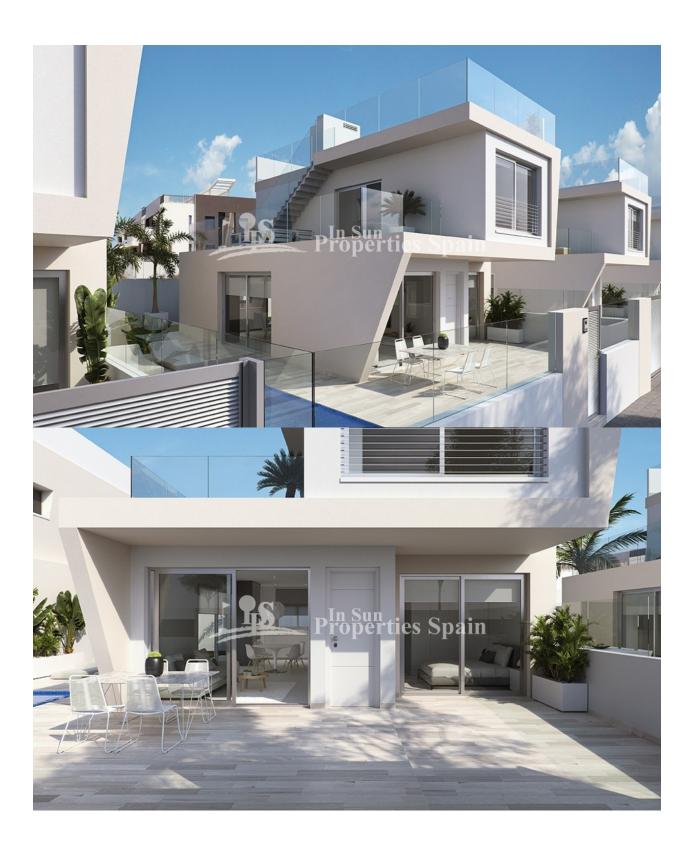

## **DESCRIPTION**

Key Ready Option at this superb development of 18 new VILLAS only 250 meters from the beach of MIL PALMERAS. Located between Mil Palmeras and Torre de la Horadada. The 126m2 Villas boast 3 bedrooms and 3 bathrooms, 187m2 of teeraces including large solarium and private 14′50m2 pool. On the ground floor there is a spacious open kitchen and living room, one bedroom, one bathroom and a utility room. On the first floor you find further 2 bedrooms (both with en-suite bathroom) and a large terrace with access to the solarium (With TV, electricity and water point) PRIVATE GARDEN, 202m2 plot and PRIVATE SWIMMING POOL. There is split air conditioning pre-installated by ducts in the bedrooms and lounge. Motorised shutters and video intercom. Within short walking distance you reach all facilities and a wide range of bars and restaurants both in Mil Palmeras and Torre de la Horadada. This place is very popular among the Spanish population, many families from other parts of Spain, mainly Madrid and Murcia enjoy their summer residence here.