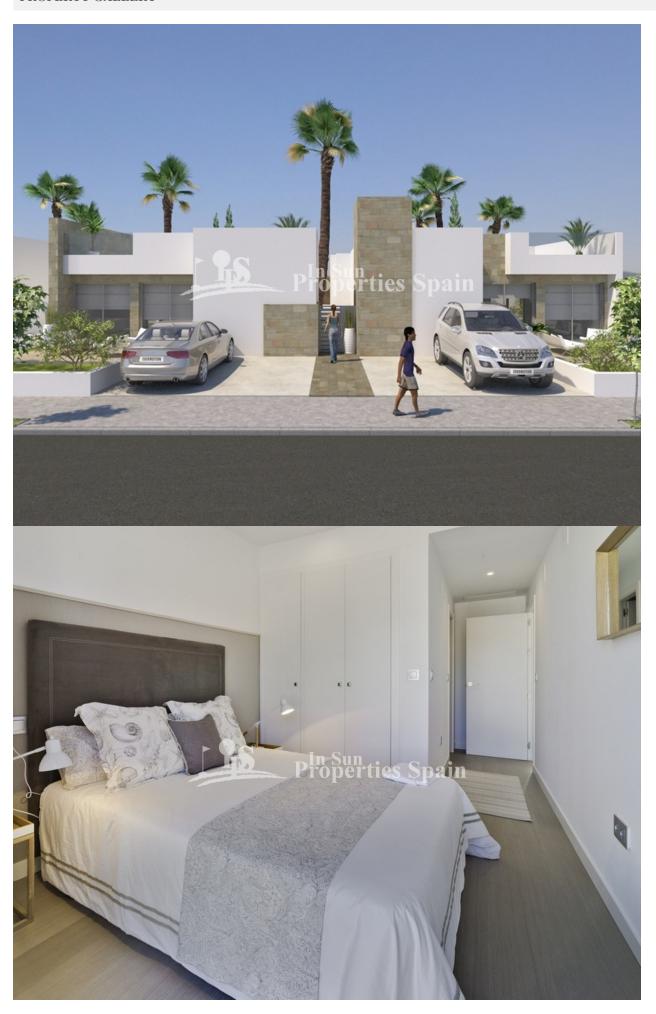

## **DESCRIPTION**

SUMMER 2018 delivery...Villa Sara on the Outer Island at LO ROMERO GOLF COURSE, PILAR DE LA HORADADA is a 3 bedroom 91m2 model with 2 bathrooms, open plan lounge / dining area, private garden and 81m2 rooftop solarium. Distributed on one level within a 215m2 plot. Large master bedroom with en-suite bathroom, full side wall wardrobes with patio door leading onto the private garden – exterior steps take you to the generous rooftop solarium. These stunning detached villas are available on different sized plots on an elevated position at Lo Romero Golf Resort – some enjoying stunning views to the sea and golf course. Lo Romero Golf is a complex of more than 1.25 million square meters, which includes a golf course of 18 holes par 72, with clubhouse and driving range, sports and leisure area, hotel and shops. Its magnificent sea views, prime location, just 5 km from the beautiful beaches of Torre de la Horadada, and its design of wide streets surrounded by lush pine have made this golf resort one of the most popular in the area, since its opening in January 2008.