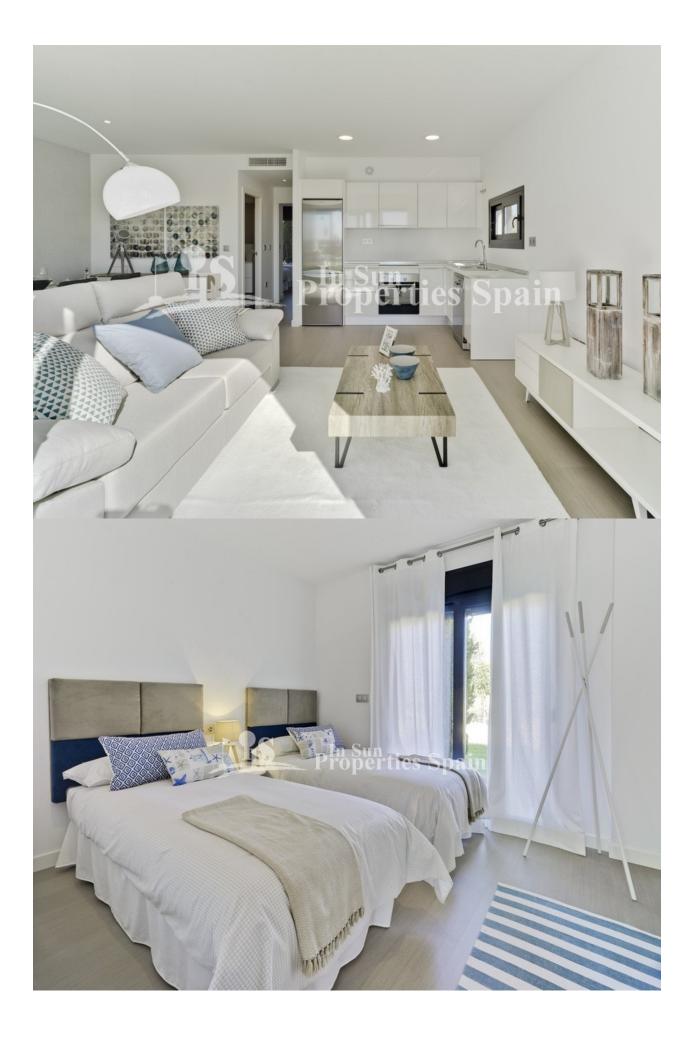

## **DESCRIPTION**

SUMMER 2018 delivery...Villa Sara on the Outer Island at LO ROMERO GOLF COURSE, PILAR DE LA HORADADA is a 3 bedroom 91m2 model with 2 bathrooms, open plan lounge / dining area, private garden and 81m2 rooftop solarium. Distributed on one level within a 215m2 plot. Large master bedroom with en-suite bathroom, full side wall wardrobes with patio door leading onto the private garden – exterior steps take you to the generous rooftop solarium. These stunning detached villas are available on different sized plots on an elevated position at Lo Romero Golf Resort – some enjoying stunning views to the sea and golf course. Lo Romero Golf is a complex of more than 1.25 million square meters, which includes a golf course of 18 holes par 72, with clubhouse and driving range, sports and leisure area, hotel and shops. Its magnificent sea views, prime location, just 5 km from the beautiful beaches of Torre de la Horadada, and its design of wide streets surrounded by lush pine have made this golf resort one of the most popular in the area, since its opening in January 2008.