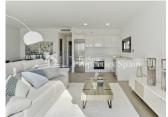

## **DESCRIPTION**

SUMMER 2018 delivery...Villa Sara on the Outer Island at LO ROMERO GOLF COURSE, PILAR DE LA HORADADA is a 3 bedroom 91m2 model with 2 bathrooms, open plan lounge / dining area, private garden and 81m2 rooftop solarium. Distributed on one level within a 215m2 plot. Large master bedroom with en-suite bathroom, full side wall wardrobes with patio door leading onto the private garden – exterior steps take you to the generous rooftop solarium. These stunning detached villas are available on different sized plots on an elevated position at Lo Romero Golf Resort – some enjoying stunning views to the sea and golf course. Lo Romero Golf is a complex of more than 1.25 million square meters, which includes a golf course of 18 holes par 72, with clubhouse and driving range, sports and leisure area, hotel and shops. Its magnificent sea views, prime location, just 5 km from the beautiful beaches of Torre de la Horadada, and its design of wide streets surrounded by lush pine have made this golf resort one of the most popular in the area, since its opening in January 2008.