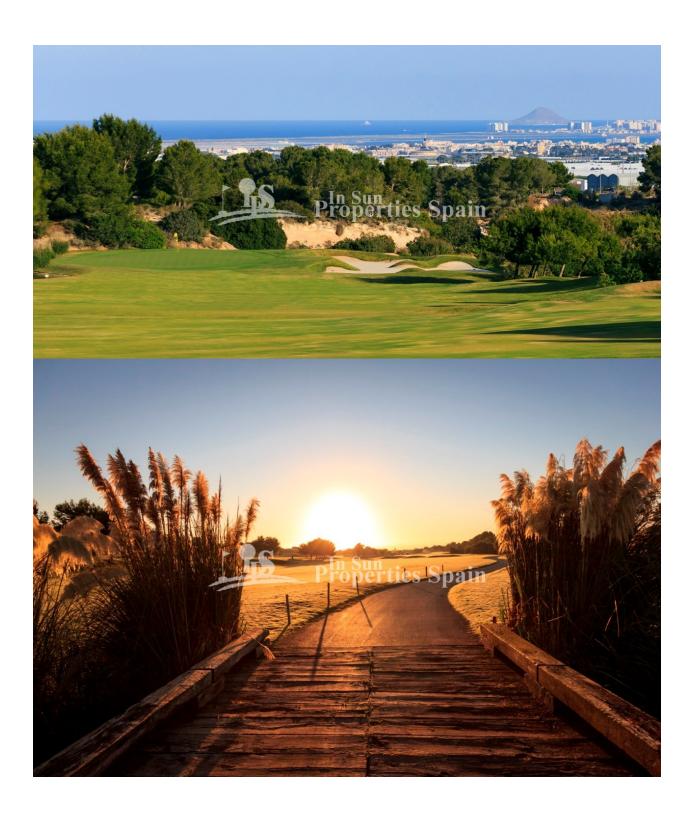

## **DESCRIPTION**

SUMMER 2018 delivery...Villa Sara on the Outer Island at LO ROMERO GOLF COURSE, PILAR DE LA HORADADA is a 3 bedroom 91m2 model with 2 bathrooms, open plan lounge / dining area, private garden and 81m2 rooftop solarium. Distributed on one level within a 215m2 plot. Large master bedroom with en-suite bathroom, full side wall wardrobes with patio door leading onto the private garden – exterior steps take you to the generous rooftop solarium. These stunning detached villas are available on different sized plots on an elevated position at Lo Romero Golf Resort – some enjoying stunning views to the sea and golf course. Lo Romero Golf is a complex of more than 1.25 million square meters, which includes a golf course of 18 holes par 72, with clubhouse and driving range, sports and leisure area, hotel and shops. Its magnificent sea views, prime location, just 5 km from the beautiful beaches of Torre de la Horadada, and its design of wide streets surrounded by lush pine have made this golf resort one of the most popular in the area, since its opening in January 2008.