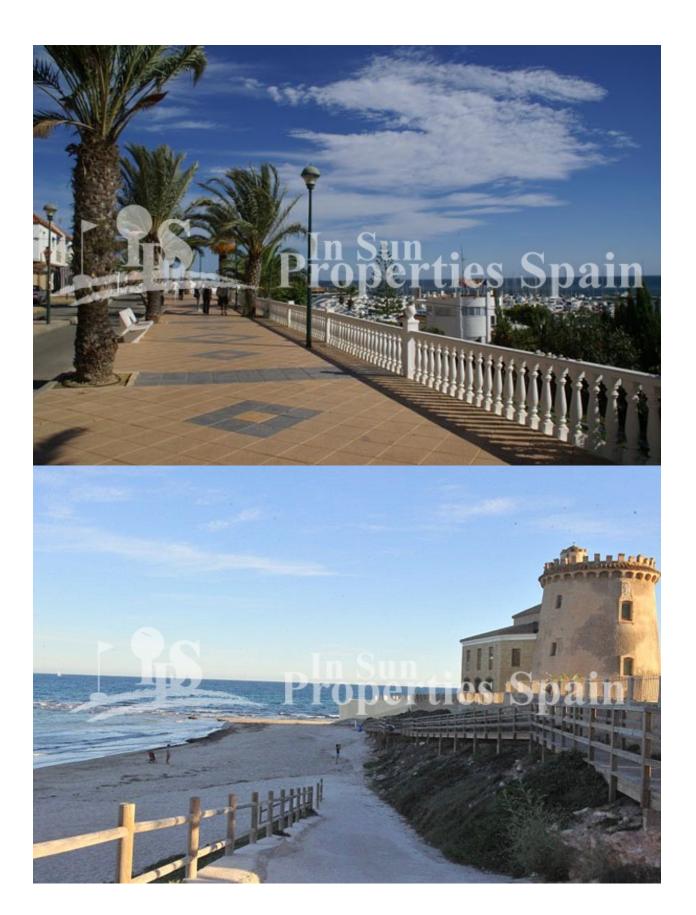

## **DESCRIPTION**

SUMMER 2018 delivery...Villa Sara on the Outer Island at LO ROMERO GOLF COURSE, PILAR DE LA HORADADA is a 3 bedroom 91m2 model with 2 bathrooms, open plan lounge / dining area, private garden and 81m2 rooftop solarium. Distributed on one level within a 215m2 plot. Large master bedroom with en-suite bathroom, full side wall wardrobes with patio door leading onto the private garden – exterior steps take you to the generous rooftop solarium. These stunning detached villas are available on different sized plots on an elevated position at Lo Romero Golf Resort – some enjoying stunning views to the sea and golf course. Lo Romero Golf is a complex of more than 1.25 million square meters, which includes a golf course of 18 holes par 72, with clubhouse and driving range, sports and leisure area, hotel and shops. Its magnificent sea views, prime location, just 5 km from the beautiful beaches of Torre de la Horadada, and its design of wide streets surrounded by lush pine have made this golf resort one of the most popular in the area, since its opening in January 2008.