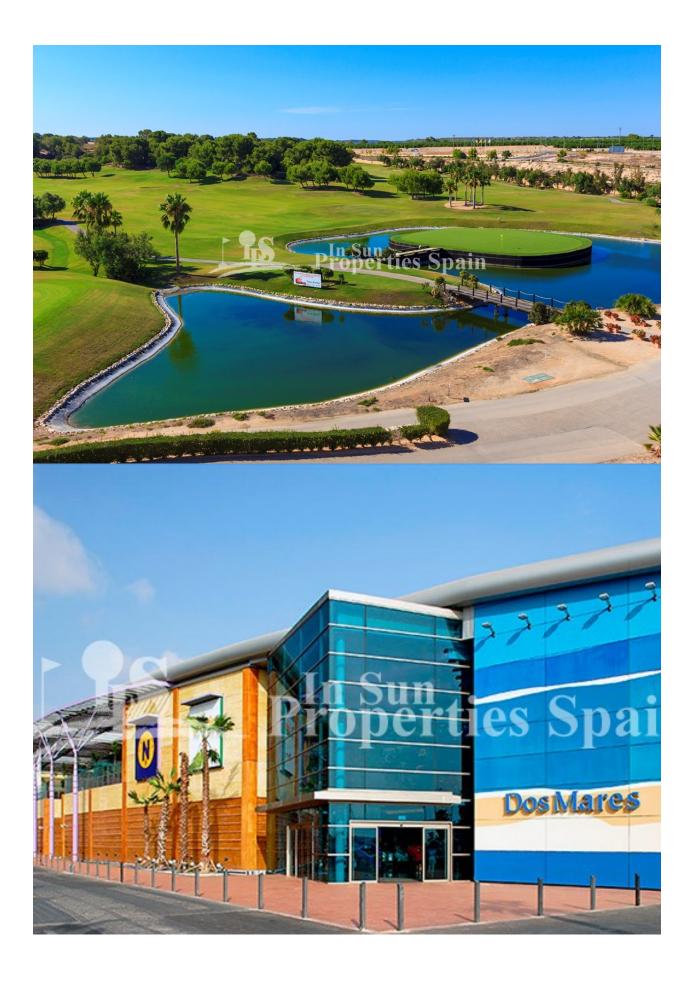

## **DESCRIPTION**

SUMMER 2018 delivery...Villa Sara on the Outer Island at LO ROMERO GOLF COURSE, PILAR DE LA HORADADA is a 3 bedroom 91m2 model with 2 bathrooms, open plan lounge / dining area, private garden and 81m2 rooftop solarium. Distributed on one level within a 215m2 plot. Large master bedroom with en-suite bathroom, full side wall wardrobes with patio door leading onto the private garden – exterior steps take you to the generous rooftop solarium. These stunning detached villas are available on different sized plots on an elevated position at Lo Romero Golf Resort – some enjoying stunning views to the sea and golf course. Lo Romero Golf is a complex of more than 1.25 million square meters, which includes a golf course of 18 holes par 72, with clubhouse and driving range, sports and leisure area, hotel and shops. Its magnificent sea views, prime location, just 5 km from the beautiful beaches of Torre de la Horadada, and its design of wide streets surrounded by lush pine have made this golf resort one of the most popular in the area, since its opening in January 2008.