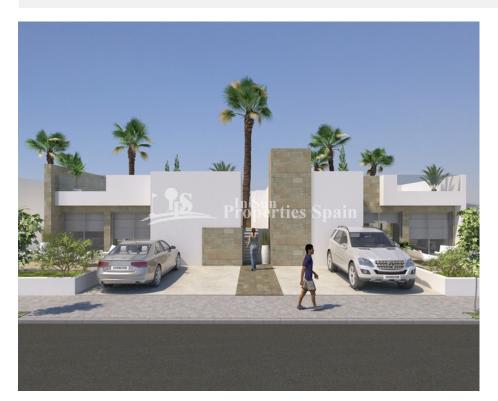

## **DESCRIPTION**

SUMMER 2018 delivery...Villa Sara on the Outer Island at LO ROMERO GOLF COURSE, PILAR DE LA HORADADA is a 3 bedroom 91m2 model with 2 bathrooms, open plan lounge / dining area, private garden and 81m2 rooftop solarium. Distributed on one level within a 215m2 plot. Large master bedroom with en-suite bathroom, full side wall wardrobes with patio door leading onto the private garden – exterior steps take you to the generous rooftop solarium. These stunning detached villas are available on different sized plots on an elevated position at Lo Romero Golf Resort – some enjoying stunning views to the sea and golf course. Lo Romero Golf is a complex of more than 1.25 million square meters, which includes a golf course of 18 holes par 72, with clubhouse and driving range, sports and leisure area, hotel and shops. Its magnificent sea views, prime location, just 5 km from the beautiful beaches of Torre de la Horadada, and its design of wide streets surrounded by lush pine have made this golf resort one of the most popular in the area, since its opening in January 2008.