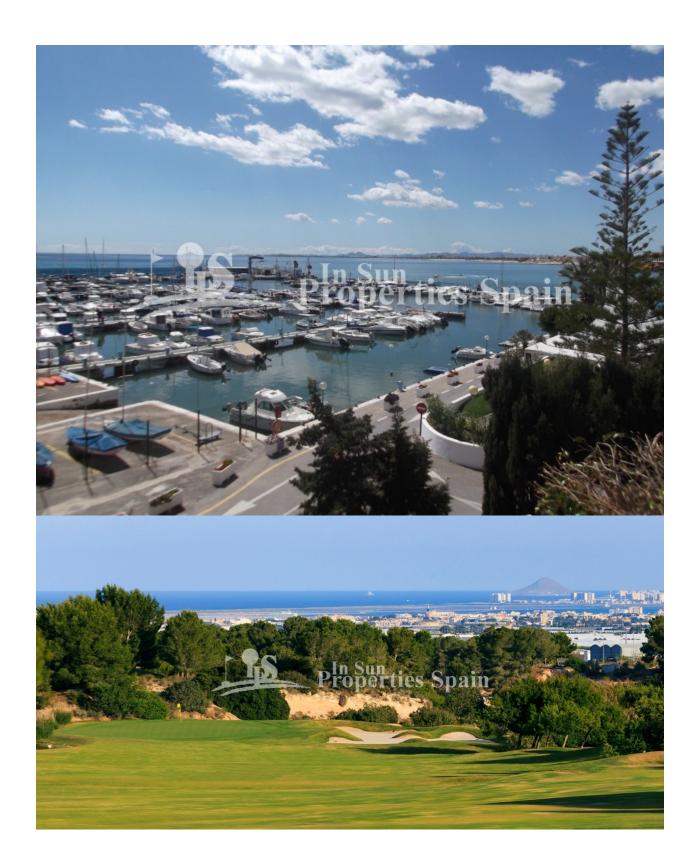

## **DESCRIPTION**

SUMMER 2018 delivery...Villa Sara on the Outer Island at LO ROMERO GOLF COURSE, PILAR DE LA HORADADA is a 3 bedroom 91m2 model with 2 bathrooms, open plan lounge / dining area, private garden and 81m2 rooftop solarium. Distributed on one level within a 215m2 plot. Large master bedroom with en-suite bathroom, full side wall wardrobes with patio door leading onto the private garden – exterior steps take you to the generous rooftop solarium. These stunning detached villas are available on different sized plots on an elevated position at Lo Romero Golf Resort – some enjoying stunning views to the sea and golf course. Lo Romero Golf is a complex of more than 1.25 million square meters, which includes a golf course of 18 holes par 72, with clubhouse and driving range, sports and leisure area, hotel and shops. Its magnificent sea views, prime location, just 5 km from the beautiful beaches of Torre de la Horadada, and its design of wide streets surrounded by lush pine have made this golf resort one of the most popular in the area, since its opening in January 2008.