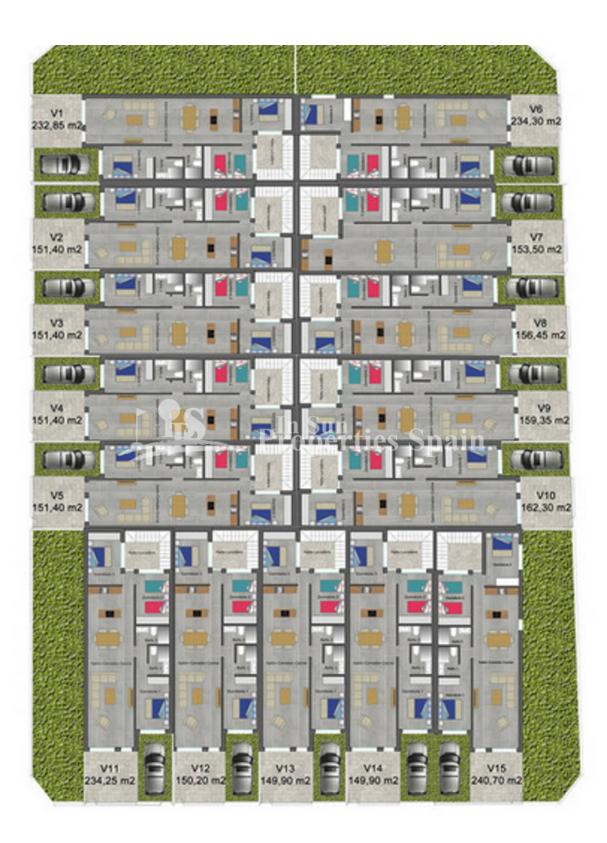

## **DESCRIPTION**

Due to great demand, now offered for sale is the next phase of this development which is located in the heart of BENIJOFAR village, just a few kilometers from the MARQUESA GOLF Course and the beaches of Guardamar del Segura. This residential consists of 2-3 bedrooms semi-detached VILLAS, 2-3 bathrooms, on one level, with private solarium, parking and large garden terraces. A 3 bedroom, 2 bathroom, 104m2 Semi-detached Villa on a 151m2 plot with 90m2 roof solarium and 15m2 terrace starts at just €175,000. Top quality finishes with possibility of private POOL for an additional €12,000. Benijofar is a lovely small village with a charming church and village square. There is the casa de cultura for concerts and shows, a marked walking trail which includes the Rio Segura and an outdoor swimming pool as well as two parks and the three crosses viewpoint. Benijofar has a good selection of tapas bars, cafes and restaurants as does the nearby urbanisation of Benimar. 12km to the beaches of Guardamar and 30 minutes to both Alicante and Murcia, San Javier Airports