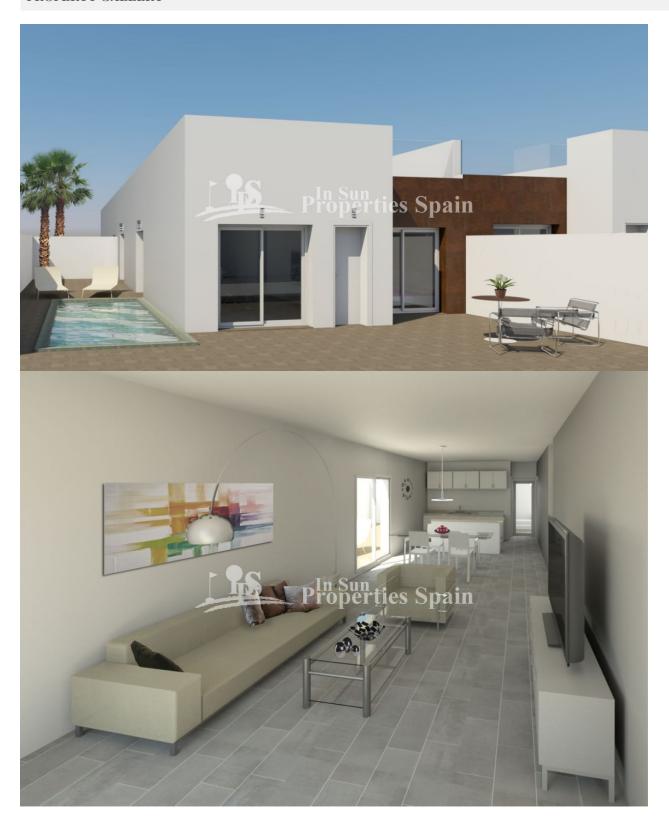

## **DESCRIPTION**

Due to great demand, now offered for sale is the next phase of this development which is located in the heart of BENIJOFAR village, just a few kilometers from the MARQUESA GOLF Course and the beaches of Guardamar del Segura. This residential consists of 2-3 bedrooms semi-detached VILLAS, 2-3 bathrooms, on one level, with private solarium, parking and large garden terraces. A 3 bedroom, 2 bathroom, 104m2 Semi-detached Villa on a 151m2 plot with 90m2 roof solarium and 15m2 terrace starts at just €175,000. Top quality finishes with possibility of private POOL for an additional €12,000. Benijofar is a lovely small village with a charming church and village square. There is the casa de cultura for concerts and shows, a marked walking trail which includes the Rio Segura and an outdoor swimming pool as well as two parks and the three crosses viewpoint. Benijofar has a good selection of tapas bars, cafes and restaurants as does the nearby urbanisation of Benimar. 12km to the beaches of Guardamar and 30 minutes to both Alicante and Murcia, San Javier Airports