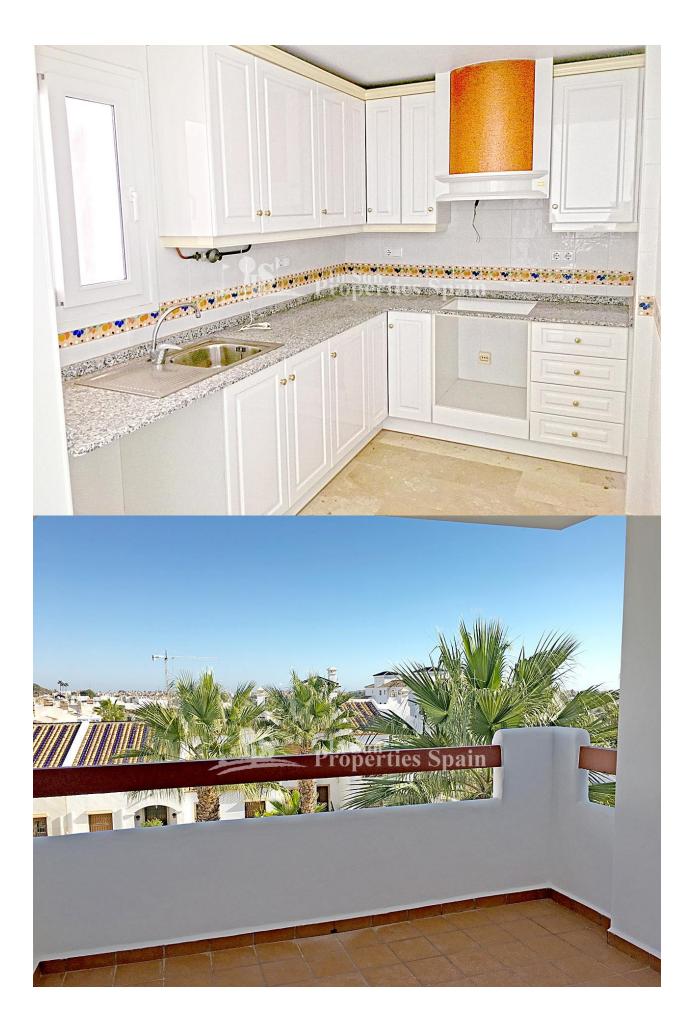

## DESCRIPTION

This beautiful and spacious 2 bedroom, 2 bathroom 90m2 apartment is located on the south side of the popular VILLAMARTIN plaza in Pau-8, with a good selection of cafe bars and restaurants within less than 10 minute walk and views of the Villamartin area. In an immaculate condition, this property sells UNFURNISHED and has never been lived in. Situated on the 2nd floor this property comprises of an entrance hall, kitchen, a spacious lounge / diner with patio doors on to a balcony, two double bedrooms with built in wardrobes and the master with private bathroom. This property benefits from having the use of a communal swimming pool and the urbanisation also has lift access. Within walking distance to Villamartin Plaza and close to four 18-hole Golf Courses. 3km to the sandy beaches of Orihuela Costa and 2km to the NEW Shopping Centre Zenia Boulevard! Villamartin offers all year round services including bars, restaurants, outdoor eating and a selection of shops. One of the most popular commercial centres is Villamartin Plaza that offers a vast selection of cuisines. Along with medical centre and school it is an ideal place to own a holiday home or permanent residence here in Spain. Nearest Airports: Alicante Airport (50 minutes away). San Javier Airport (20 minutes away)