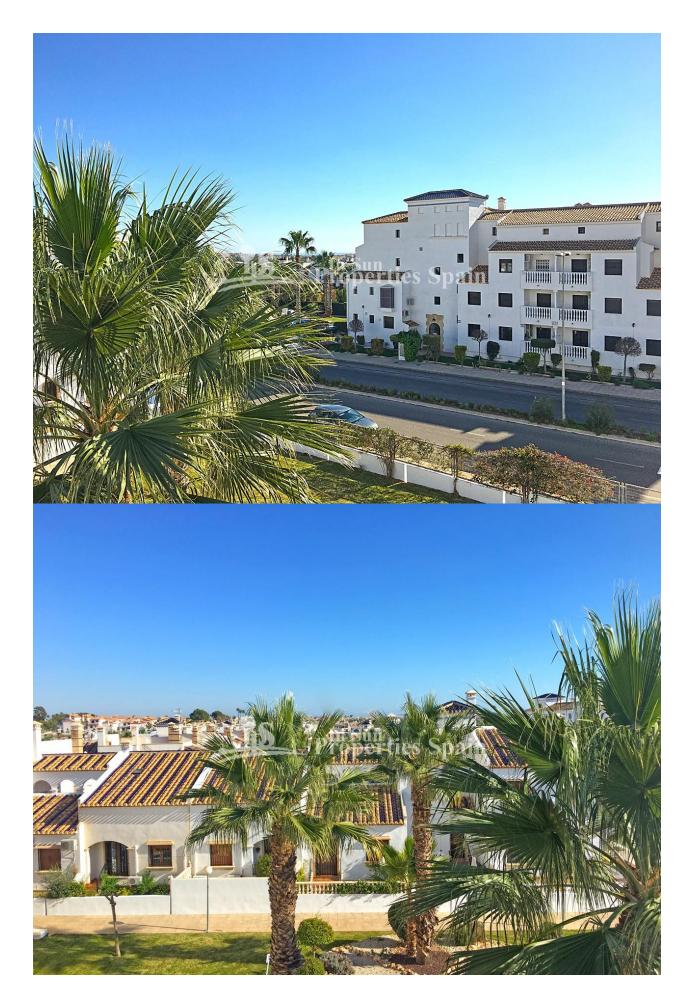

## DESCRIPTION

This beautiful and spacious 2 bedroom, 2 bathroom 90m2 apartment is located on the south side of the popular VILLAMARTIN plaza in Pau-8, with a good selection of cafe bars and restaurants within less than 10 minute walk and views of the Villamartin area. In an immaculate condition, this property sells UNFURNISHED and has never been lived in. Situated on the 2nd floor this property comprises of an entrance hall, kitchen, a spacious lounge / diner with patio doors on to a balcony, two double bedrooms with built in wardrobes and the master with private bathroom. This property benefits from having the use of a communal swimming pool and the urbanisation also has lift access. Within walking distance to Villamartin Plaza and close to four 18-hole Golf Courses. 3km to the sandy beaches of Orihuela Costa and 2km to the NEW Shopping Centre Zenia Boulevard! Villamartin offers all year round services including bars, restaurants, outdoor eating and a selection of shops. One of the most popular commercial centres is Villamartin Plaza that offers a vast selection of cuisines. Along with medical centre and school it is an ideal place to own a holiday home or permanent residence here in Spain. Nearest Airports: Alicante Airport (50 minutes away). San Javier Airport (20 minutes away)

| STYLE        | VIEW             | DISTANCE :                                                                           | POSITION                     |
|--------------|------------------|--------------------------------------------------------------------------------------|------------------------------|
| Méditerranée | Panoramico       | Beach : 3 Km                                                                         | Nord                         |
|              |                  | aéroport: 50 Km                                                                      |                              |
|              |                  | : 1 Km                                                                               |                              |
| MEUBLÉ       | PARKING PAS. CAR | FRAIS                                                                                | ZONES                        |
| • Vide       | : 1              | Communauté : 726 €                                                                   | <ul> <li>stockage</li> </ul> |
|              |                  | I.B.I : 300 €                                                                        |                              |
| ÉTAGE        | CUISINE          | JARD RIVIÈRE ET                                                                      | EXTRA                        |
| Tuiles       | Cuisine          | TERRASSES N                                                                          | <ul> <li>Intégré</li> </ul>  |
| • Stone      | Cuisine équipée  | <ul> <li>Terrasse ouverte</li> <li>Paysage</li> <li>Jard RIVER Communauté</li> </ul> | Laundry                      |