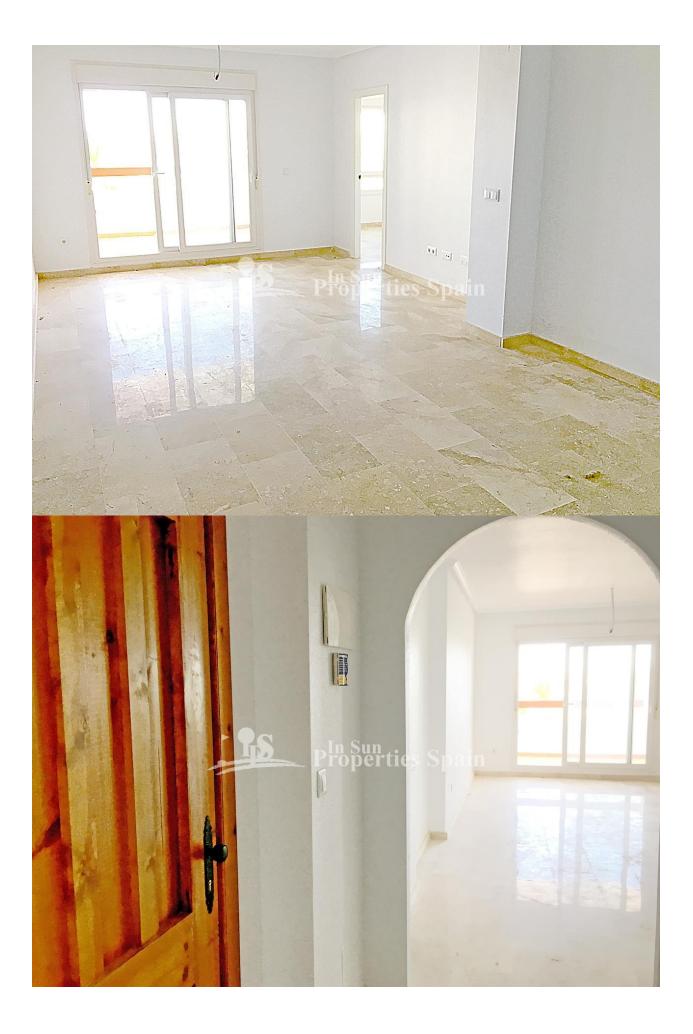

## DESCRIPTION

This beautiful and spacious 2 bedroom, 2 bathroom 90m2 apartment is located on the south side of the popular VILLAMARTIN plaza in Pau-8, with a good selection of cafe bars and restaurants within less than 10 minute walk and views of the Villamartin area. In an immaculate condition, this property sells UNFURNISHED and has never been lived in. Situated on the 2nd floor this property comprises of an entrance hall, kitchen, a spacious lounge / diner with patio doors on to a balcony, two double bedrooms with built in wardrobes and the master with private bathroom. This property benefits from having the use of a communal swimming pool and the urbanisation also has lift access. Within walking distance to Villamartin Plaza and close to four 18-hole Golf Courses. 3km to the sandy beaches of Orihuela Costa and 2km to the NEW Shopping Centre Zenia Boulevard! Villamartin offers all year round services including bars, restaurants, outdoor eating and a selection of shops. One of the most popular commercial centres is Villamartin Plaza that offers a vast selection of cuisines. Along with medical centre and school it is an ideal place to own a holiday home or permanent residence here in Spain. Nearest Airports: Alicante Airport (50 minutes away). San Javier Airport (20 minutes away)