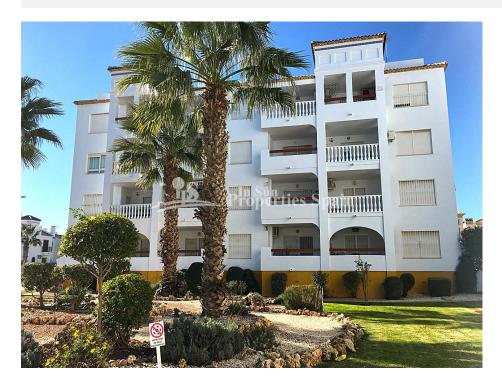

## DESCRIPTION

This beautiful and spacious 2 bedroom, 2 bathroom 90m2 apartment is located on the south side of the popular VILLAMARTIN plaza in Pau-8, with a good selection of cafe bars and restaurants within less than 10 minute walk and views of the Villamartin area. In an immaculate condition, this property sells UNFURNISHED and has never been lived in. Situated on the 2nd floor this property comprises of an entrance hall, kitchen, a spacious lounge / diner with patio doors on to a balcony, two double bedrooms with built in wardrobes and the master with private bathroom. This property benefits from having the use of a communal swimming pool and the urbanisation also has lift access. Within walking distance to Villamartin Plaza and close to four 18-hole Golf Courses. 3km to the sandy beaches of Orihuela Costa and 2km to the NEW Shopping Centre Zenia Boulevard! Villamartin offers all year round services including bars, restaurants, outdoor eating and a selection of shops. One of the most popular commercial centres is Villamartin Plaza that offers a vast selection of cuisines. Along with medical centre and school it is an ideal place to own a holiday home or permanent residence here in Spain. Nearest Airports: Alicante Airport (50 minutes away). San Javier Airport (20 minutes away)