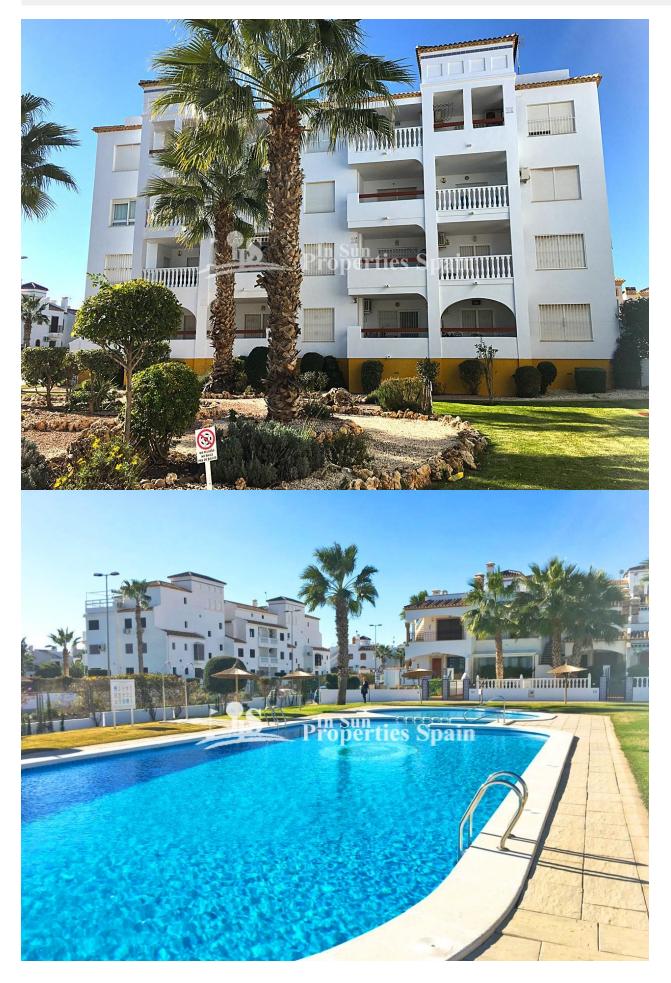

## DESCRIPTION

This beautiful and spacious 2 bedroom, 2 bathroom 90m2 apartment is located on the south side of the popular VILLAMARTIN plaza in Pau-8, with a good selection of cafe bars and restaurants within less than 10 minute walk and views of the Villamartin area. In an immaculate condition, this property sells UNFURNISHED and has never been lived in. Situated on the 2nd floor this property comprises of an entrance hall, kitchen, a spacious lounge / diner with patio doors on to a balcony, two double bedrooms with built in wardrobes and the master with private bathroom. This property benefits from having the use of a communal swimming pool and the urbanisation also has lift access. Within walking distance to Villamartin Plaza and close to four 18-hole Golf Courses. 3km to the sandy beaches of Orihuela Costa and 2km to the NEW Shopping Centre Zenia Boulevard! Villamartin offers all year round services including bars, restaurants, outdoor eating and a selection of shops. One of the most popular commercial centres is Villamartin Plaza that offers a vast selection of cuisines. Along with medical centre and school it is an ideal place to own a holiday home or permanent residence here in Spain. Nearest Airports: Alicante Airport (50 minutes away). San Javier Airport (20 minutes away)