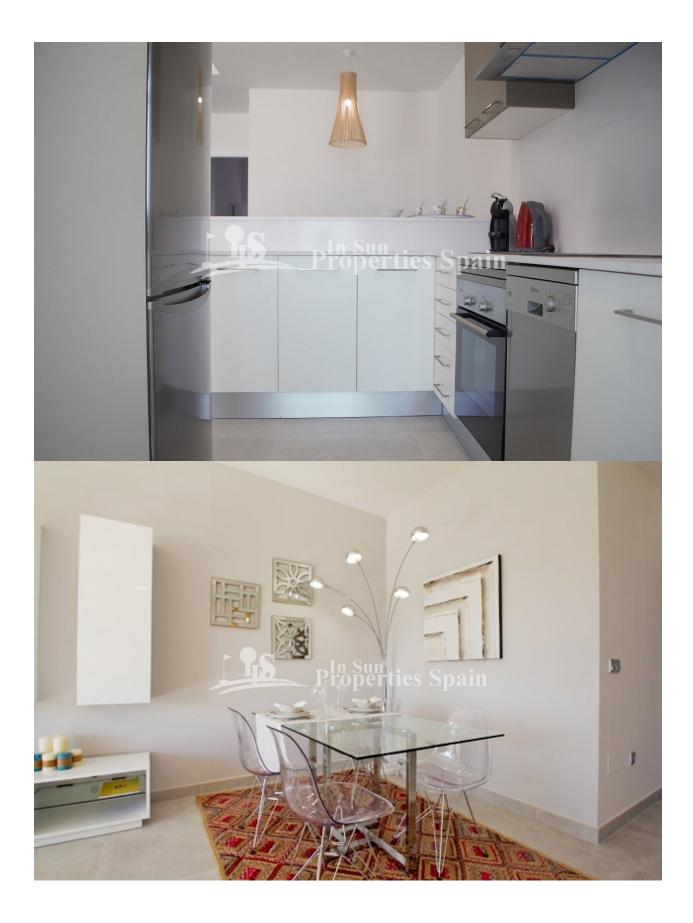

#### DESCRIPTION

KEY IN HAND. This is a superb new and different development, which is situated in an elevated position next to VILLAMARTIN GOLF and with spectacular views over the Spanish inland and the Mediterranean Sea. At the same time close to 3 white sandy BEACHES and 4 GOLF COURSES, as well as to all kinds of services and amenities including Villamartin PLAZA and ZENIA BOULEVARD. This last remaining First Floor, 3 bedroom apartment is of 87 m2, with large 19m2 SOUTH facing balcony. All owners have access through 2 glass ELEVATORS to the large communal roof terrace with individual locked storage, Jacuzzi's, showers, pergola, BBQ's and 360 degree panoramic views over the beautiful interior landscape down to the Mediterranean. In addition, each apartment has its own 22m2 garage space with room for an average sized car, bicycles and lots of room left for storage. The fully gated residential area comes with an Infinity pool, an area for bicycle parking and a play ground for children. This is a development with CONCIERGE also.

# CUISINE

- Cuisine
- Cuisine équipée

"Experience our experience - Because you deserve the best"