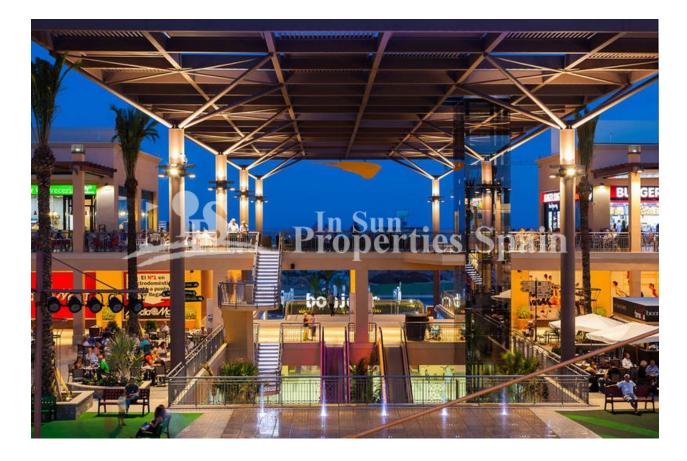

#### DESCRIPTION

KEY IN HAND. This is a superb new and different development, which is situated in an elevated position next to VILLAMARTIN GOLF and with spectacular views over the Spanish inland and the Mediterranean Sea. At the same time close to 3 white sandy BEACHES and 4 GOLF COURSES, as well as to all kinds of services and amenities including Villamartin PLAZA and ZENIA BOULEVARD. This last remaining First Floor, 3 bedroom apartment is of 87 m2, with large 19m2 SOUTH facing balcony. All owners have access through 2 glass ELEVATORS to the large communal roof terrace with individual locked storage, Jacuzzi's, showers, pergola, BBQ's and 360 degree panoramic views over the beautiful interior landscape down to the Mediterranean. In addition, each apartment has its own 22m2 garage space with room for an average sized car, bicycles and lots of room left for storage. The fully gated residential area comes with an Infinity pool, an area for bicycle parking and a play ground for children. This is a development with CONCIERGE also.