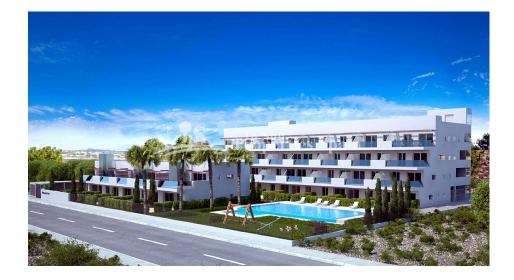

#### DESCRIPTION

KEY IN HAND. This is a superb new and different development, which is situated in an elevated position next to VILLAMARTIN GOLF and with spectacular views over the Spanish inland and the Mediterranean Sea. At the same time close to 3 white sandy BEACHES and 4 GOLF COURSES, as well as to all kinds of services and amenities including Villamartin PLAZA and ZENIA BOULEVARD. This last remaining First Floor, 3 bedroom apartment is of 87 m2, with large 19m2 SOUTH facing balcony. All owners have access through 2 glass ELEVATORS to the large communal roof terrace with individual locked storage, Jacuzzi's, showers, pergola, BBQ's and 360 degree panoramic views over the beautiful interior landscape down to the Mediterranean. In addition, each apartment has its own 22m2 garage space with room for an average sized car, bicycles and lots of room left for storage. The fully gated residential area comes with an Infinity pool, an area for bicycle parking and a play ground for children. This is a development with CONCIERGE also.