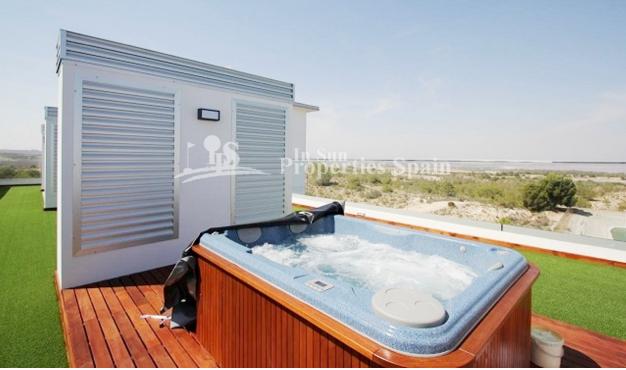

#### DESCRIPTION

KEY IN HAND. This is a superb new and different development, which is situated in an elevated position next to VILLAMARTIN GOLF and with spectacular views over the Spanish inland and the Mediterranean Sea. At the same time close to 3 white sandy BEACHES and 4 GOLF COURSES, as well as to all kinds of services and amenities including Villamartin PLAZA and ZENIA BOULEVARD. This last remaining First Floor, 3 bedroom apartment is of 87 m2, with large 19m2 SOUTH facing balcony. All owners have access through 2 glass ELEVATORS to the large communal roof terrace with individual locked storage, Jacuzzi's, showers, pergola, BBQ's and 360 degree panoramic views over the beautiful interior landscape down to the Mediterranean. In addition, each apartment has its own 22m2 garage space with room for an average sized car, bicycles and lots of room left for storage. The fully gated residential area comes with an Infinity pool, an area for bicycle parking and a play ground for children. This is a development with CONCIERGE also.

#### JARD RIVIÈRE ET TERRASSES N

- Terrasse couverte
- Playground
- Paysage
- barbecue / grill
- Jard RIVER Communauté

VIEW

Panoramico