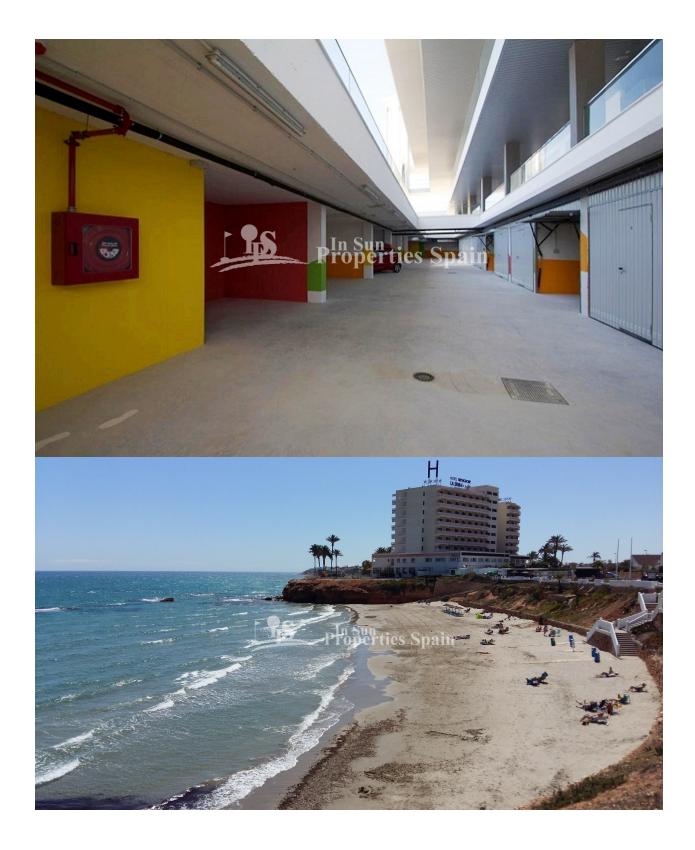

#### DESCRIPTION

KEY IN HAND. This is a superb new and different development, which is situated in an elevated position next to VILLAMARTIN GOLF and with spectacular views over the Spanish inland and the Mediterranean Sea. At the same time close to 3 white sandy BEACHES and 4 GOLF COURSES, as well as to all kinds of services and amenities including Villamartin PLAZA and ZENIA BOULEVARD. This last remaining First Floor, 3 bedroom apartment is of 87 m2, with large 19m2 SOUTH facing balcony. All owners have access through 2 glass ELEVATORS to the large communal roof terrace with individual locked storage, Jacuzzi's, showers, pergola, BBQ's and 360 degree panoramic views over the beautiful interior landscape down to the Mediterranean. In addition, each apartment has its own 22m2 garage space with room for an average sized car, bicycles and lots of room left for storage. The fully gated residential area comes with an Infinity pool, an area for bicycle parking and a play ground for children. This is a development with CONCIERGE also.

#### PARKING PAS. CAR

#### Garage no. Car : 1

## DISTANCE :

Beach : 3 Km

: 1 Km

ÉTAGE

• Tuiles

• Stone

aéroport: 50 Km