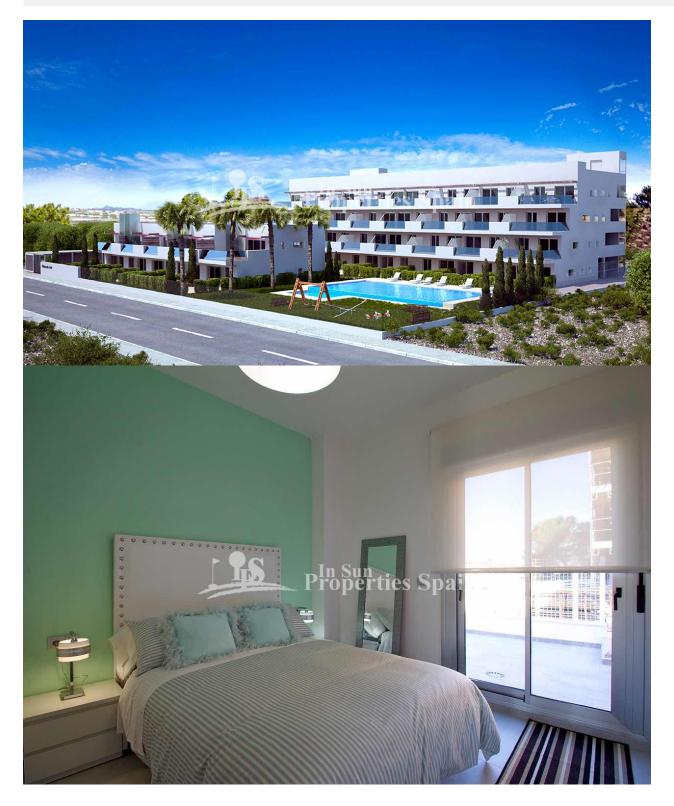

#### DESCRIPTION

KEY IN HAND. This is a superb new and different development, which is situated in an elevated position next to VILLAMARTIN GOLF and with spectacular views over the Spanish inland and the Mediterranean Sea. At the same time close to 3 white sandy BEACHES and 4 GOLF COURSES, as well as to all kinds of services and amenities including Villamartin PLAZA and ZENIA BOULEVARD. This last remaining First Floor, 3 bedroom apartment is of 87 m2, with large 19m2 SOUTH facing balcony. All owners have access through 2 glass ELEVATORS to the large communal roof terrace with individual locked storage, Jacuzzi's, showers, pergola, BBQ's and 360 degree panoramic views over the beautiful interior landscape down to the Mediterranean. In addition, each apartment has its own 22m2 garage space with room for an average sized car, bicycles and lots of room left for storage. The fully gated residential area comes with an Infinity pool, an area for bicycle parking and a play ground for children. This is a development with CONCIERGE also.