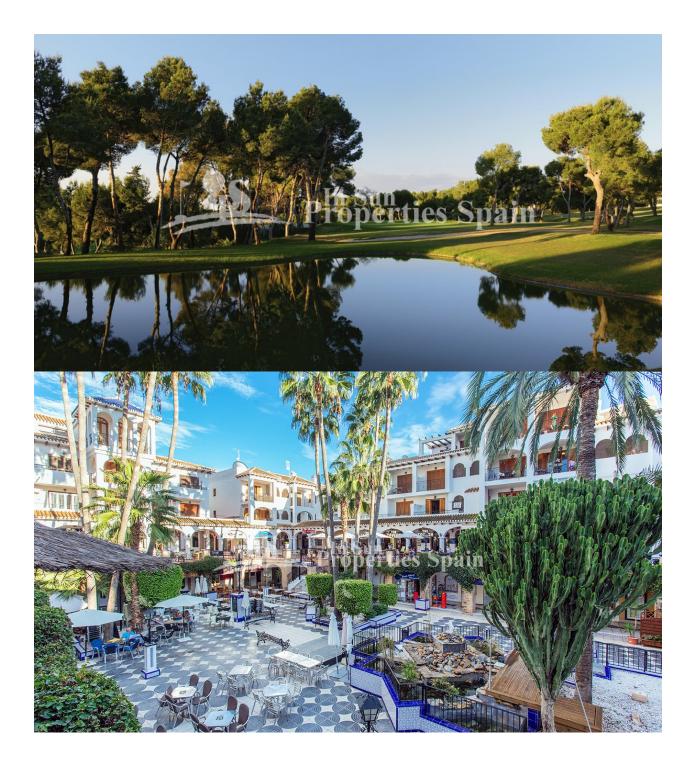

#### DESCRIPTION

KEY IN HAND. This is a superb new and different development, which is situated in an elevated position next to VILLAMARTIN GOLF and with spectacular views over the Spanish inland and the Mediterranean Sea. At the same time close to 3 white sandy BEACHES and 4 GOLF COURSES, as well as to all kinds of services and amenities including Villamartin PLAZA and ZENIA BOULEVARD. This last remaining First Floor, 3 bedroom apartment is of 87 m2, with large 19m2 SOUTH facing balcony. All owners have access through 2 glass ELEVATORS to the large communal roof terrace with individual locked storage, Jacuzzi's, showers, pergola, BBQ's and 360 degree panoramic views over the beautiful interior landscape down to the Mediterranean. In addition, each apartment has its own 22m2 garage space with room for an average sized car, bicycles and lots of room left for storage. The fully gated residential area comes with an Infinity pool, an area for bicycle parking and a play ground for children. This is a development with CONCIERGE also.

#### JARD RIVIÈRE ET TERRASSES N

- Terrasse couverte
- Playground
- Paysage
- barbecue / grill
- Jard RIVER Communauté

VIEW

Panoramico