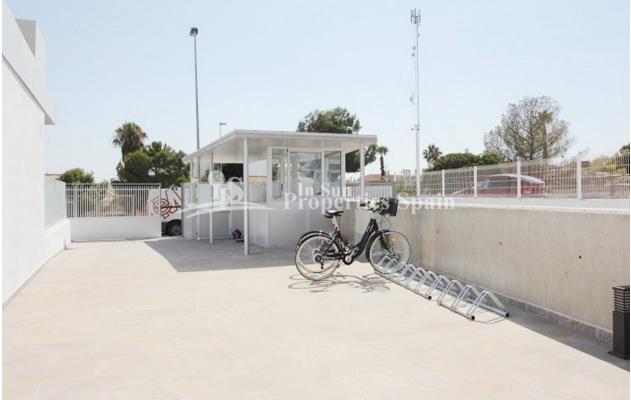

#### DESCRIPTION

KEY IN HAND. This is a superb new and different development, which is situated in an elevated position next to VILLAMARTIN GOLF and with spectacular views over the Spanish inland and the Mediterranean Sea. At the same time close to 3 white sandy BEACHES and 4 GOLF COURSES, as well as to all kinds of services and amenities including Villamartin PLAZA and ZENIA BOULEVARD. This last remaining First Floor, 3 bedroom apartment is of 87 m2, with large 19m2 SOUTH facing balcony. All owners have access through 2 glass ELEVATORS to the large communal roof terrace with individual locked storage, Jacuzzi's, showers, pergola, BBQ's and 360 degree panoramic views over the beautiful interior landscape down to the Mediterranean. In addition, each apartment has its own 22m2 garage space with room for an average sized car, bicycles and lots of room left for storage. The fully gated residential area comes with an Infinity pool, an area for bicycle parking and a play ground for children. This is a development with CONCIERGE also.

#### PARKING PAS. CAR

#### Garage no. Car : 1