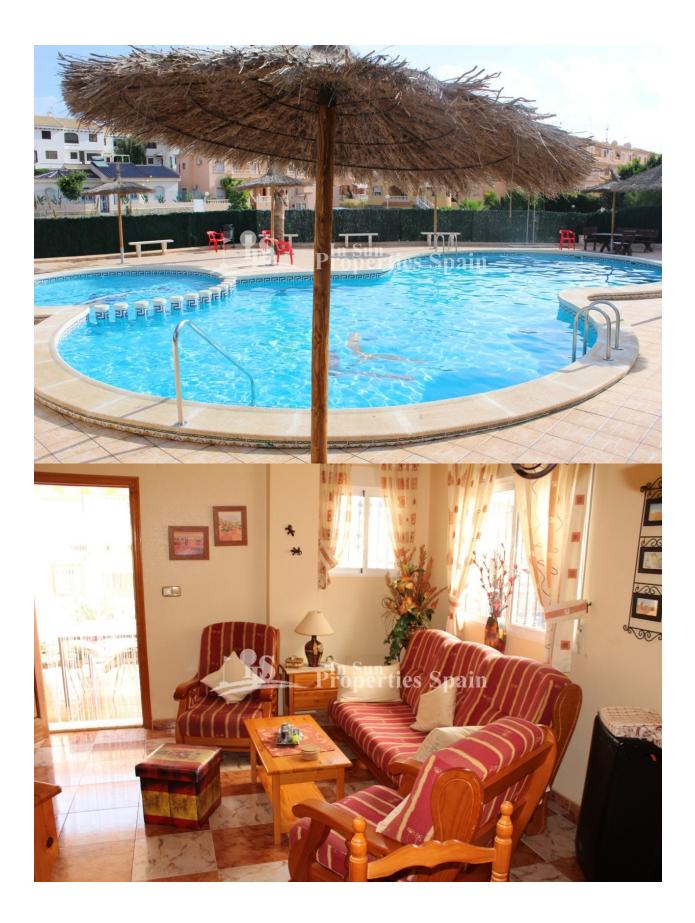

## DESCRIPTION

A lovely southeast facing, 2 bedroom 80m2 Azucena QUAD house with 1 bathroom and an additional W.C located in PLAYA FLAMENCA. The property benefits from a 12m2 terrace, 8m2 balcony and 20m2 roof solarium with storage, along with private parking within the 105m2 plot. The community has a nice green area with community SWIMMING POOL. Sold fully furnished. Playa Flamenca is a small beach resort just south of Punta Prima and north of La Zenia with a very popular, vibrant Saturday market. The property is a short 5 minute walk to La ZENIA BOULEVARD commercial centre and there are four 18-hole GOLF COURSES in the area as well as the BEACH within a short 5 minute drive or leisurely 20 minute stroll with a range of watersports, fishing and sailing to be enjoyed. As the weather and climate is so favourable, Playa Flamenca has become a popular tourist destination for sun lovers enjoying approximately 325 sunny days each year. Approximately 50 minutes from Alicante International Airport.