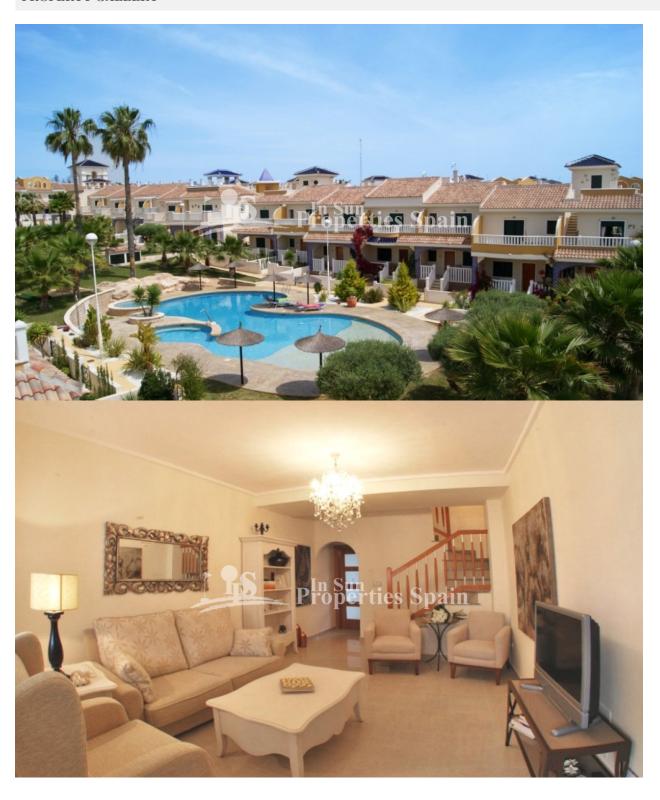

#### **DESCRIPTION**

This is a lovely 2 bedroom 82m2 'Fortuna Model' Townhouse with 35m2 garden situated within a completely gated community located in DONA PEPA, close to CIUDAD QUESADA with a main entrance and exit. There are three main swimming pools and two additional pools for children. One of the main pools also has a Jacuzzi and hydro massage jet. There is an ample parking throughout the residential, however there is also a private parking space in the underground car park of the residential. The property is located close to the Playpark and Health centre within Doña Pepa, which is a modern urbanisation belonging to Ciudad Quesada and has all the amenities which include supermarkets, bars, hotel and shops as well as a bank. Ciudad Quesada town centre is a ten minute walk from Doña Pepa. In Ciudad Quesada itself you will find international supermarkets, restaurants, banks, a medical centre as well as a water park. The property is ideally located if you are a golf enthusiast, with La Marquesqa Golf Club just a five minute drive away. The nearest beaches are at Guardamar/Campomar and La Mata ten minutes drive away. \*Furnishings at an additional cost Nearest Airports: San Javier (Murcia) - Approx 30 minute drive Alicante Airport - Approx 30 minute drive