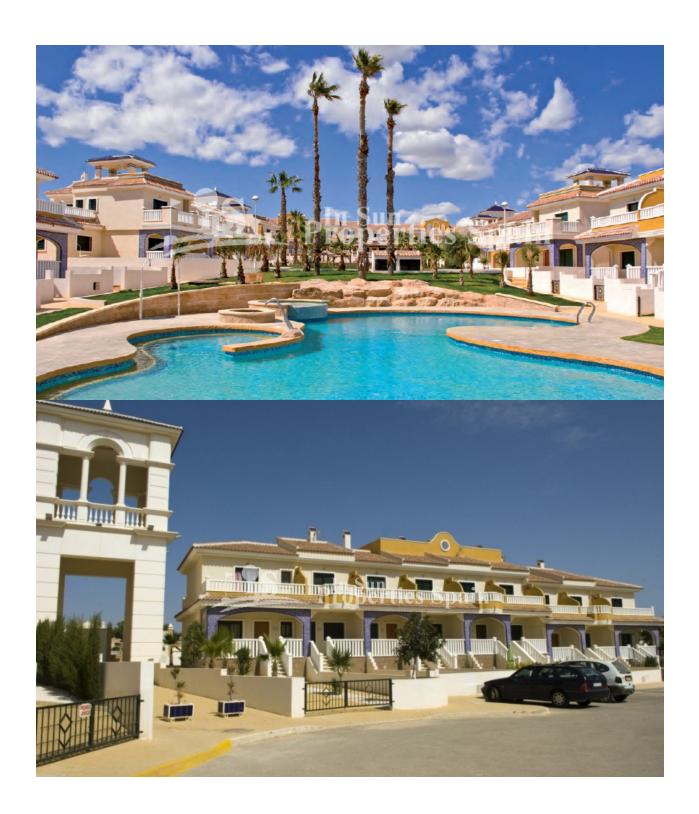

#### **DESCRIPTION**

This is a lovely 2 bedroom 82m2 'Fortuna Model' Townhouse with 35m2 garden situated within a completely gated community located in DONA PEPA, close to CIUDAD QUESADA with a main entrance and exit. There are three main swimming pools and two additional pools for children. One of the main pools also has a Jacuzzi and hydro massage jet. There is an ample parking throughout the residential, however there is also a private parking space in the underground car park of the residential. The property is located close to the Playpark and Health centre within Doña Pepa, which is a modern urbanisation belonging to Ciudad Quesada and has all the amenities which include supermarkets, bars, hotel and shops as well as a bank. Ciudad Quesada town centre is a ten minute walk from Doña Pepa. In Ciudad Quesada itself you will find international supermarkets, restaurants, banks, a medical centre as well as a water park. The property is ideally located if you are a golf enthusiast, with La Marquesqa Golf Club just a five minute drive away. The nearest beaches are at Guardamar/Campomar and La Mata ten minutes drive away. \*Furnishings at an additional cost Nearest Airports: San Javier (Murcia) - Approx 30 minute drive Alicante Airport - Approx 30 minute drive