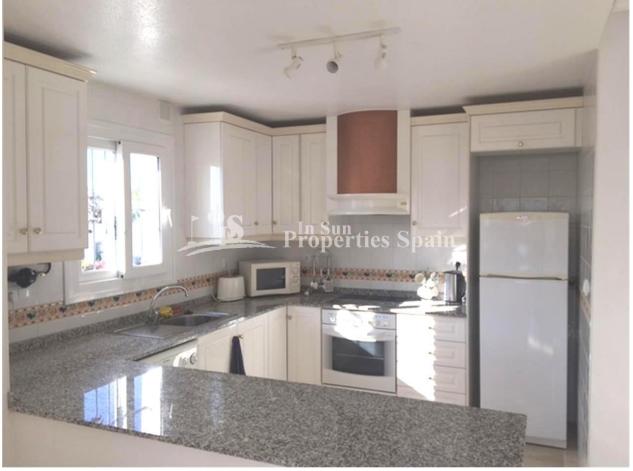

## **DESCRIPTION**

This beautiful and spacious 2 double bedroom, 2 bathroom 85m2 apartment is located in Pau-8, VILLAMARTIN with a good selection of cafe bars and restaurants by VILLAMARTIN PLAZA within a 10 minute walk and offers views of the Villamartin area. In an inmaculate condition, this property is very well maintained and sells FULLY FURNISHED. Situated on the SECOND FLOOR this property comprises of an entrance hall, American kitchen, spacious lounge / diner with patio doors on to a balcony, two double bedrooms with built in wardrobes and the master with private bathroom. This property benefits from having the use of a communal swimming pool. The urbanization also has lift access. Villamartin has its own Golf Course and is close to three other 18-hole Golf Courses. 3km to the sandy beaches of Orihuela Costa and 2km to the NEW Shopping Centre Zenia Boulevard! Villamartin offers all year round services including bars, restaurants, outdoor eating and a selection of shops. One of the most popular commercial centres is Villamartin Plaza that offers a vast selection of cuisines. Along with medical centre and school it is an ideal place to own a holiday home or permanent residence here in Spain. Nearest Airports: Alicante Airport (50 minutes away). San Javier Airport (20 minutes away)