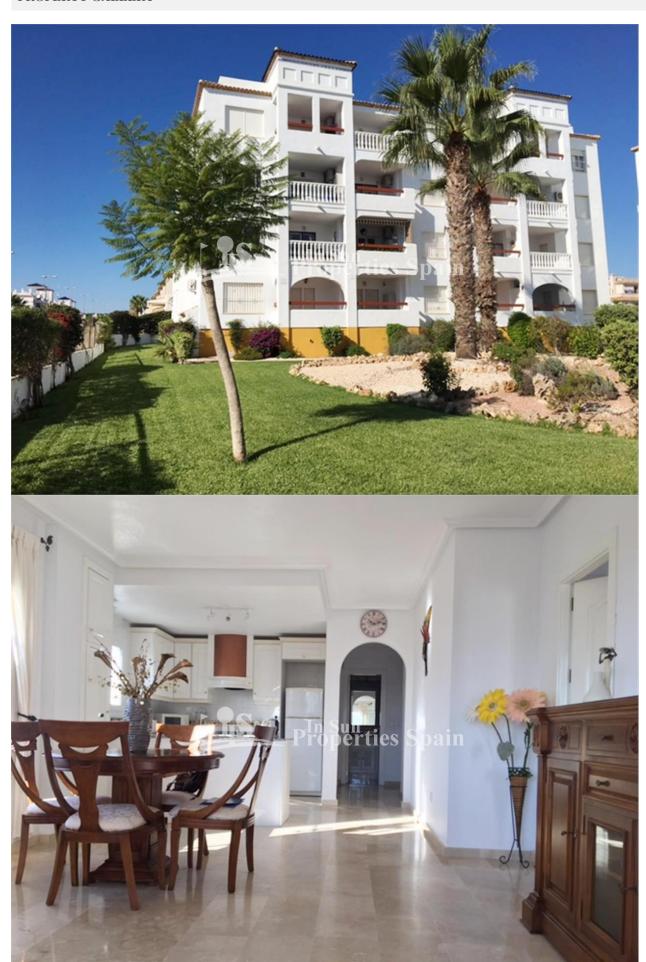

## **DESCRIPTION**

This beautiful and spacious 2 double bedroom, 2 bathroom 85m2 apartment is located in Pau-8, VILLAMARTIN with a good selection of cafe bars and restaurants by VILLAMARTIN PLAZA within a 10 minute walk and offers views of the Villamartin area. In an inmaculate condition, this property is very well maintained and sells FULLY FURNISHED. Situated on the SECOND FLOOR this property comprises of an entrance hall, American kitchen, spacious lounge / diner with patio doors on to a balcony, two double bedrooms with built in wardrobes and the master with private bathroom. This property benefits from having the use of a communal swimming pool. The urbanization also has lift access. Villamartin has its own Golf Course and is close to three other 18-hole Golf Courses. 3km to the sandy beaches of Orihuela Costa and 2km to the NEW Shopping Centre Zenia Boulevard! Villamartin offers all year round services including bars, restaurants, outdoor eating and a selection of shops. One of the most popular commercial centres is Villamartin Plaza that offers a vast selection of cuisines. Along with medical centre and school it is an ideal place to own a holiday home or permanent residence here in Spain. Nearest Airports: Alicante Airport (50 minutes away). San Javier Airport (20 minutes away)