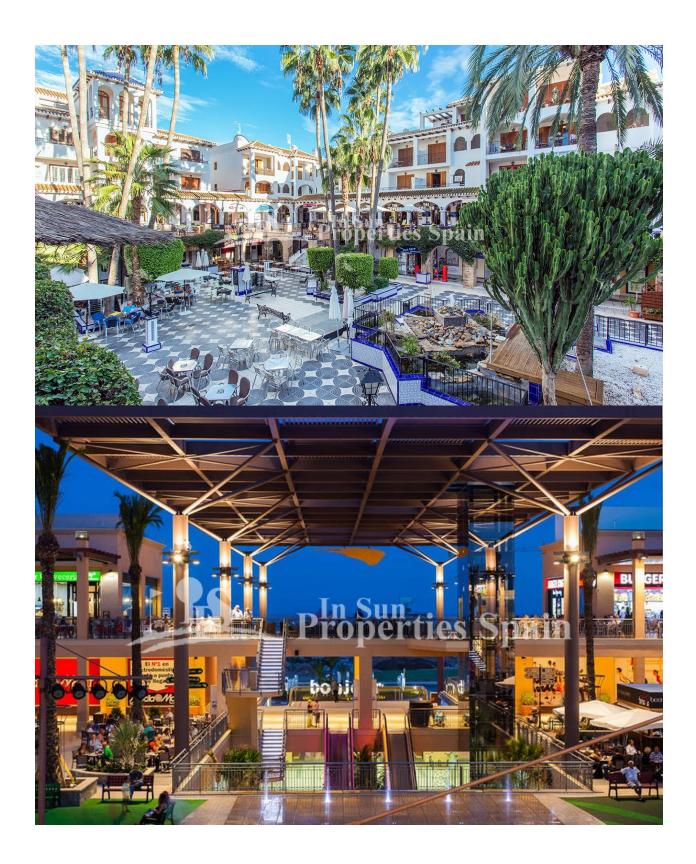

## **DESCRIPTION**

This beautiful and spacious 2 double bedroom, 2 bathroom 85m2 apartment is located in Pau-8, VILLAMARTIN with a good selection of cafe bars and restaurants by VILLAMARTIN PLAZA within a 10 minute walk and offers views of the Villamartin area. In an inmaculate condition, this property is very well maintained and sells FULLY FURNISHED. Situated on the SECOND FLOOR this property comprises of an entrance hall, American kitchen, spacious lounge / diner with patio doors on to a balcony, two double bedrooms with built in wardrobes and the master with private bathroom. This property benefits from having the use of a communal swimming pool. The urbanization also has lift access. Villamartin has its own Golf Course and is close to three other 18-hole Golf Courses. 3km to the sandy beaches of Orihuela Costa and 2km to the NEW Shopping Centre Zenia Boulevard! Villamartin offers all year round services including bars, restaurants, outdoor eating and a selection of shops. One of the most popular commercial centres is Villamartin Plaza that offers a vast selection of cuisines. Along with medical centre and school it is an ideal place to own a holiday home or permanent residence here in Spain. Nearest Airports: Alicante Airport (50 minutes away). San Javier Airport (20 minutes away)