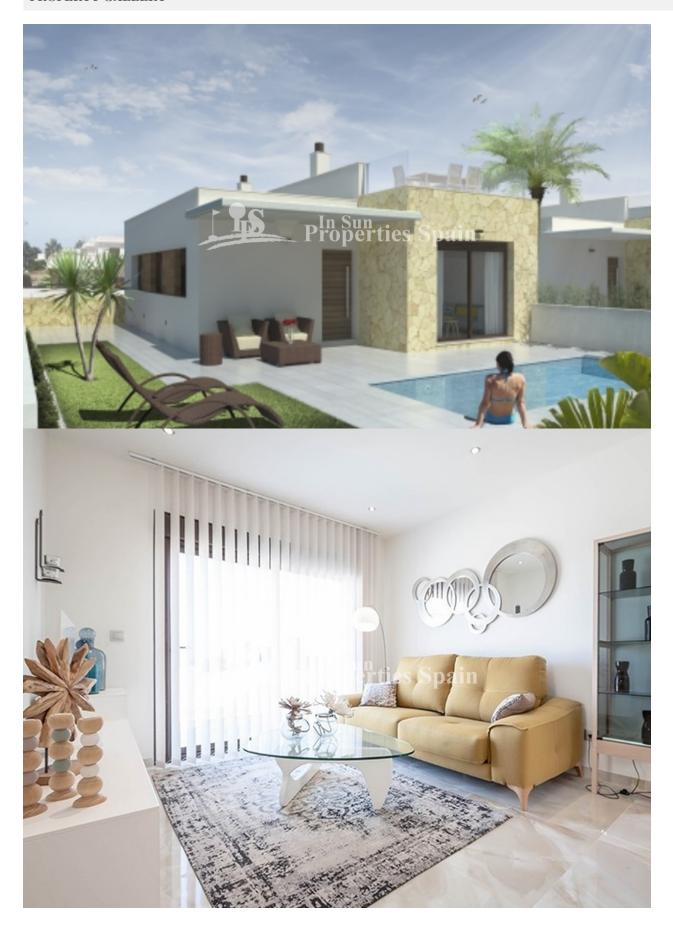

## **DESCRIPTION**

Located in Pueblo Bravo, Ciudad Quesada you find Vista Laguna Villas. This development is composed of 9 detached villas, 4 of them have a single level, the other 5 features 2 floors. It has no constituent community of owners. The plots ranges in size from 142m2 to 199m2. All these villas have the option of a private swimming pool in the price. One level villas boast open kitchen with luminous living room, 2 bedrooms and 2 bathrooms. Master bedroom with ensuite bathroom. On top floor you find a 60m2 solarium from which you can enjoy the lagoon views. Pueblo Bravo is a modern urbanisation close to Ciudad Quesada and has all the amenities which include supermarkets, bars, hotel and shops as well as a bank. In Ciudad Quesada itself you will find international supermarkets, restaurants, banks, a medical centre as well as a water park. The property is ideally located if you are a golf enthusiast, with La Marquesqa Golf Club just a five minute drive away. The nearest beaches are at Guardamar/Campomar and La Mata ten minutes drive away. Nearest Airports: San Javier (Murcia) - Approx 30 minute drive Alicante Airport - Approx 30 minute drive