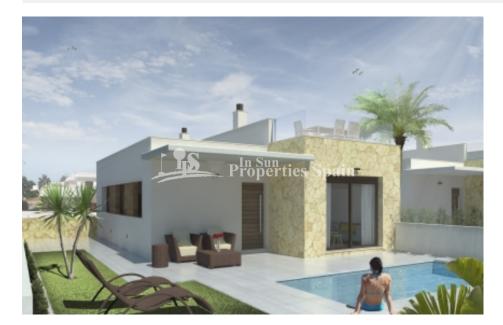

## **DESCRIPTION**

Located in Pueblo Bravo, Ciudad Quesada you find Vista Laguna Villas. This development is composed of 9 detached villas, 4 of them have a single level, the other 5 features 2 floors. It has no constituent community of owners. The plots ranges in size from 142m2 to 199m2. All these villas have the option of a private swimming pool in the price. One level villas boast open kitchen with luminous living room, 2 bedrooms and 2 bathrooms. Master bedroom with ensuite bathroom. On top floor you find a 60m2 solarium from which you can enjoy the lagoon views. Pueblo Bravo is a modern urbanisation close to Ciudad Quesada and has all the amenities which include supermarkets, bars, hotel and shops as well as a bank. In Ciudad Quesada itself you will find international supermarkets, restaurants, banks, a medical centre as well as a water park. The property is ideally located if you are a golf enthusiast, with La Marquesqa Golf Club just a five minute drive away. The nearest beaches are at Guardamar/Campomar and La Mata ten minutes drive away. Nearest Airports: San Javier (Murcia) - Approx 30 minute drive Alicante Airport - Approx 30 minute drive