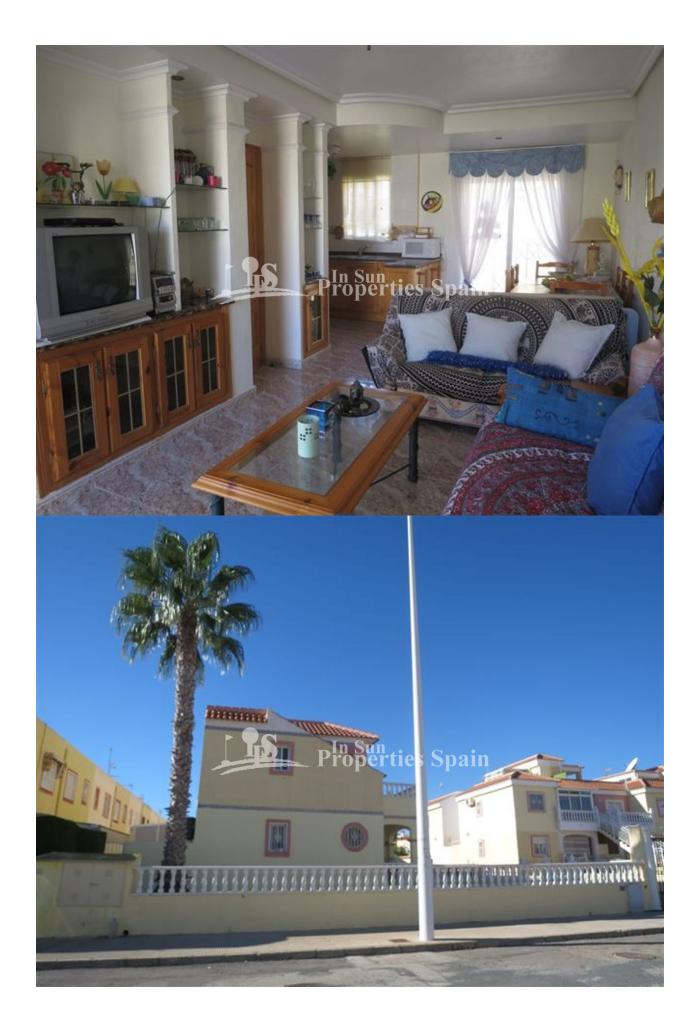

## **DESCRIPTION**

West facing corner duplex in LA ZENIA of 63.24 m², with 2 bedrooms one with a large terrace, 1 bathroom upstairs, and on the ground, guest WC, kitchen, living room, large porch and garden of 90 m². Located in a private residential with access to 2 communal swimming pools and green areas. Sold furnished. La Zenia is one of several areas within the Orihuela Costa. It has two very popular sandy beaches to relax at, and the biggest shopping mall in the province of Alicante to experience. There are plenty of bars, cafes and restaurants dotted around the area to enjoy and it makes up one of the best areas to live in. Squeezed between Playa Flamenca to the North and La Regia and Cabo Roig to the South, La Zenia is split into the beach area which runs the length of the coastline. The Beaches are the major attraction which are set in coves but with the most wonderful sand and shallow waters ideal for families. Approximately 20 minutes to San Javier Airport and 50 minutes to Alicante Airport.