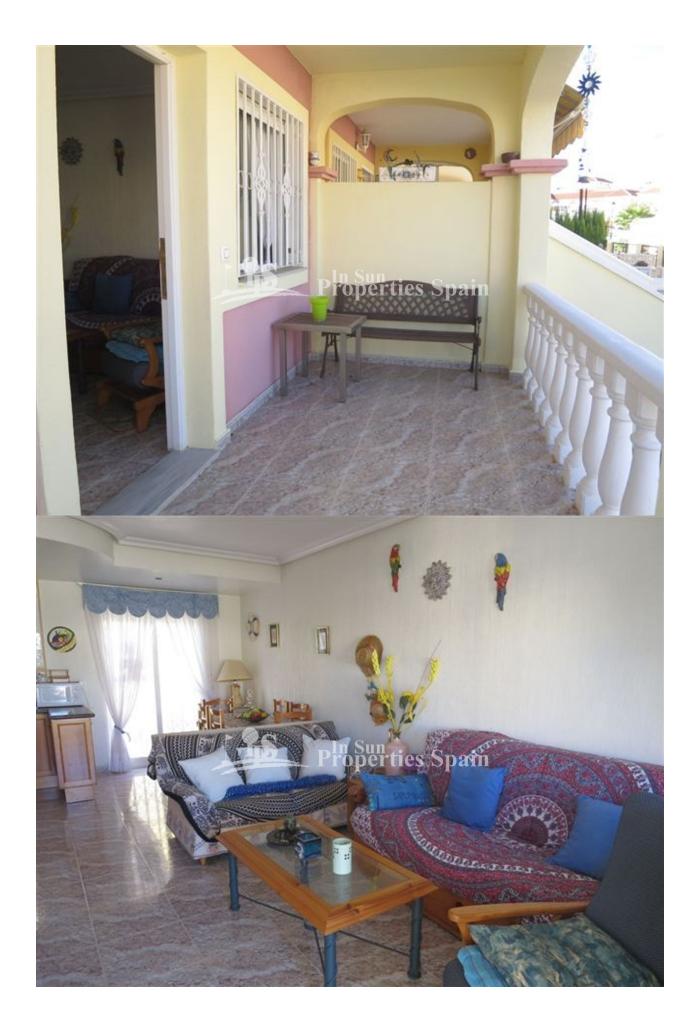

## **DESCRIPTION**

West facing corner duplex in LA ZENIA of 63.24 m², with 2 bedrooms one with a large terrace, 1 bathroom upstairs, and on the ground, guest WC, kitchen, living room, large porch and garden of 90 m². Located in a private residential with access to 2 communal swimming pools and green areas. Sold furnished. La Zenia is one of several areas within the Orihuela Costa. It has two very popular sandy beaches to relax at, and the biggest shopping mall in the province of Alicante to experience. There are plenty of bars, cafes and restaurants dotted around the area to enjoy and it makes up one of the best areas to live in. Squeezed between Playa Flamenca to the North and La Regia and Cabo Roig to the South, La Zenia is split into the beach area which runs the length of the coastline. The Beaches are the major attraction which are set in coves but with the most wonderful sand and shallow waters ideal for families. Approximately 20 minutes to San Javier Airport and 50 minutes to Alicante Airport.

## JARD RIVIÈRE ET TERRASSES N

- Terrasse couverte
- Terrasse ouverte

- PaysageJard RIVER n privéeJard RIVER Communauté

"Experience our experience - Because you deserve the best"