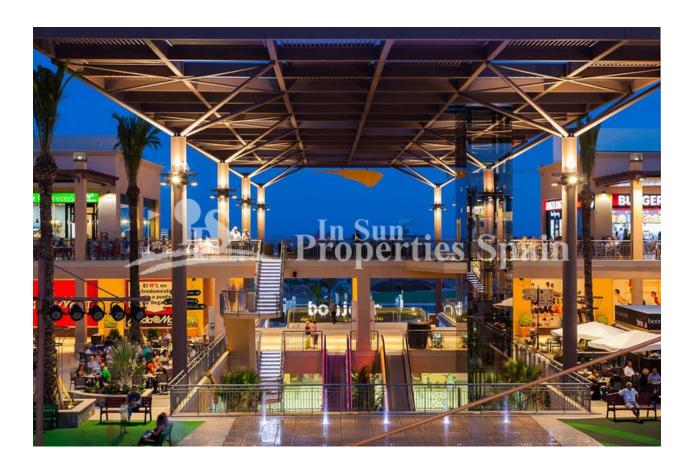

## **DESCRIPTION**

West facing corner duplex in LA ZENIA of 63.24 m², with 2 bedrooms one with a large terrace, 1 bathroom upstairs, and on the ground, guest WC, kitchen, living room, large porch and garden of 90 m². Located in a private residential with access to 2 communal swimming pools and green areas. Sold furnished. La Zenia is one of several areas within the Orihuela Costa. It has two very popular sandy beaches to relax at, and the biggest shopping mall in the province of Alicante to experience. There are plenty of bars, cafes and restaurants dotted around the area to enjoy and it makes up one of the best areas to live in. Squeezed between Playa Flamenca to the North and La Regia and Cabo Roig to the South, La Zenia is split into the beach area which runs the length of the coastline. The Beaches are the major attraction which are set in coves but with the most wonderful sand and shallow waters ideal for families. Approximately 20 minutes to San Javier Airport and 50 minutes to Alicante Airport.