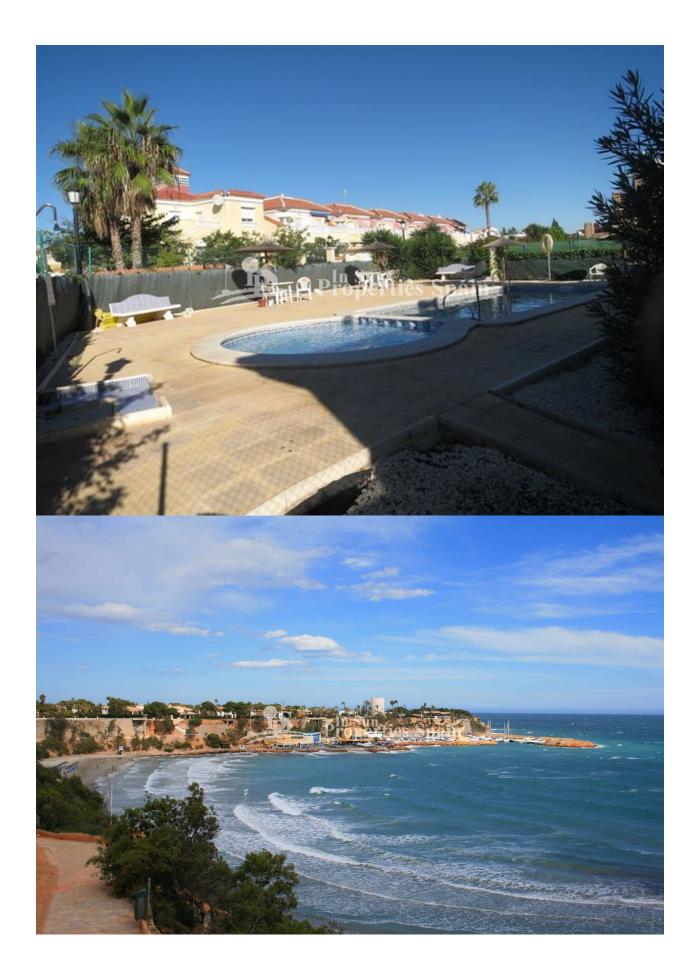

## **DESCRIPTION**

West facing corner duplex in LA ZENIA of 63.24 m², with 2 bedrooms one with a large terrace, 1 bathroom upstairs, and on the ground, guest WC, kitchen, living room, large porch and garden of 90 m². Located in a private residential with access to 2 communal swimming pools and green areas. Sold furnished. La Zenia is one of several areas within the Orihuela Costa. It has two very popular sandy beaches to relax at, and the biggest shopping mall in the province of Alicante to experience. There are plenty of bars, cafes and restaurants dotted around the area to enjoy and it makes up one of the best areas to live in. Squeezed between Playa Flamenca to the North and La Regia and Cabo Roig to the South, La Zenia is split into the beach area which runs the length of the coastline. The Beaches are the major attraction which are set in coves but with the most wonderful sand and shallow waters ideal for families. Approximately 20 minutes to San Javier Airport and 50 minutes to Alicante Airport.