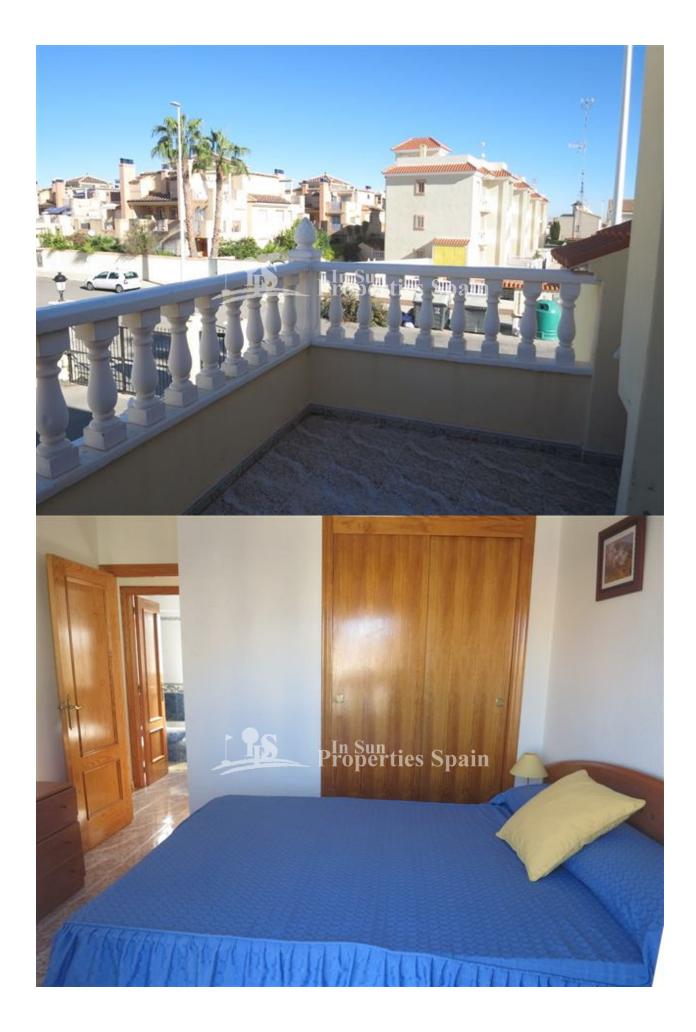

## **DESCRIPTION**

West facing corner duplex in LA ZENIA of 63.24 m², with 2 bedrooms one with a large terrace, 1 bathroom upstairs, and on the ground, guest WC, kitchen, living room, large porch and garden of 90 m². Located in a private residential with access to 2 communal swimming pools and green areas. Sold furnished. La Zenia is one of several areas within the Orihuela Costa. It has two very popular sandy beaches to relax at, and the biggest shopping mall in the province of Alicante to experience. There are plenty of bars, cafes and restaurants dotted around the area to enjoy and it makes up one of the best areas to live in. Squeezed between Playa Flamenca to the North and La Regia and Cabo Roig to the South, La Zenia is split into the beach area which runs the length of the coastline. The Beaches are the major attraction which are set in coves but with the most wonderful sand and shallow waters ideal for families. Approximately 20 minutes to San Javier Airport and 50 minutes to Alicante Airport.