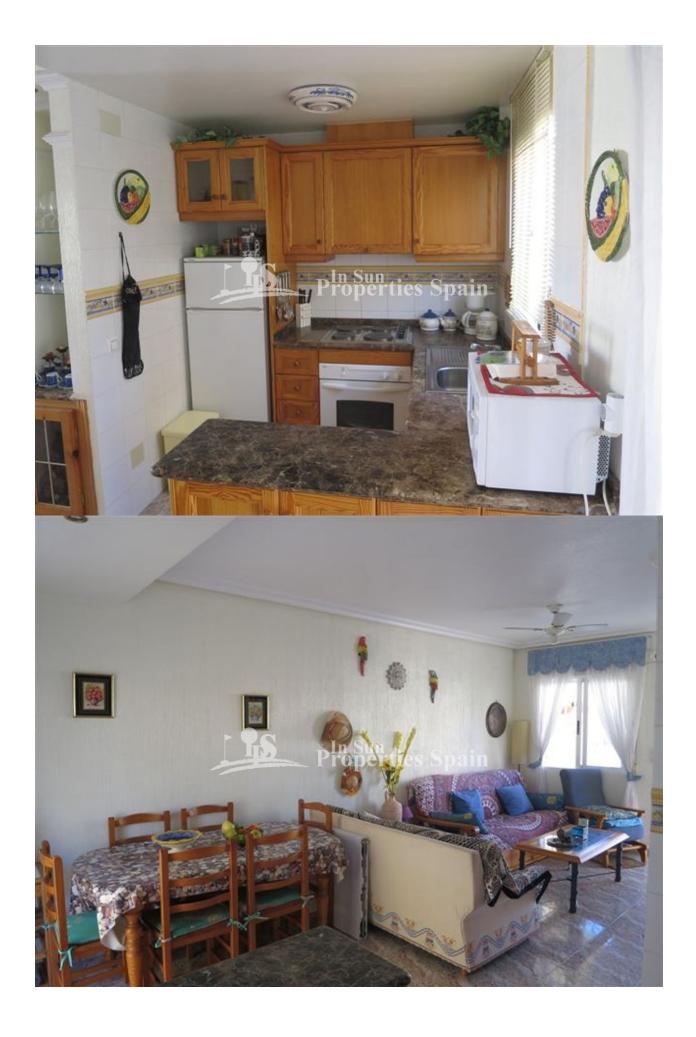

## **DESCRIPTION**

West facing corner duplex in LA ZENIA of 63.24 m², with 2 bedrooms one with a large terrace, 1 bathroom upstairs, and on the ground, guest WC, kitchen, living room, large porch and garden of 90 m². Located in a private residential with access to 2 communal swimming pools and green areas. Sold furnished. La Zenia is one of several areas within the Orihuela Costa. It has two very popular sandy beaches to relax at, and the biggest shopping mall in the province of Alicante to experience. There are plenty of bars, cafes and restaurants dotted around the area to enjoy and it makes up one of the best areas to live in. Squeezed between Playa Flamenca to the North and La Regia and Cabo Roig to the South, La Zenia is split into the beach area which runs the length of the coastline. The Beaches are the major attraction which are set in coves but with the most wonderful sand and shallow waters ideal for families. Approximately 20 minutes to San Javier Airport and 50 minutes to Alicante Airport.