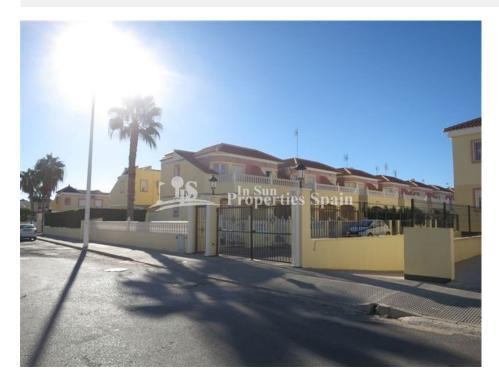

## **DESCRIPTION**

West facing corner duplex in LA ZENIA of 63.24 m², with 2 bedrooms one with a large terrace, 1 bathroom upstairs, and on the ground, guest WC, kitchen, living room, large porch and garden of 90 m². Located in a private residential with access to 2 communal swimming pools and green areas. Sold furnished. La Zenia is one of several areas within the Orihuela Costa. It has two very popular sandy beaches to relax at, and the biggest shopping mall in the province of Alicante to experience. There are plenty of bars, cafes and restaurants dotted around the area to enjoy and it makes up one of the best areas to live in. Squeezed between Playa Flamenca to the North and La Regia and Cabo Roig to the South, La Zenia is split into the beach area which runs the length of the coastline. The Beaches are the major attraction which are set in coves but with the most wonderful sand and shallow waters ideal for families. Approximately 20 minutes to San Javier Airport and 50 minutes to Alicante Airport.