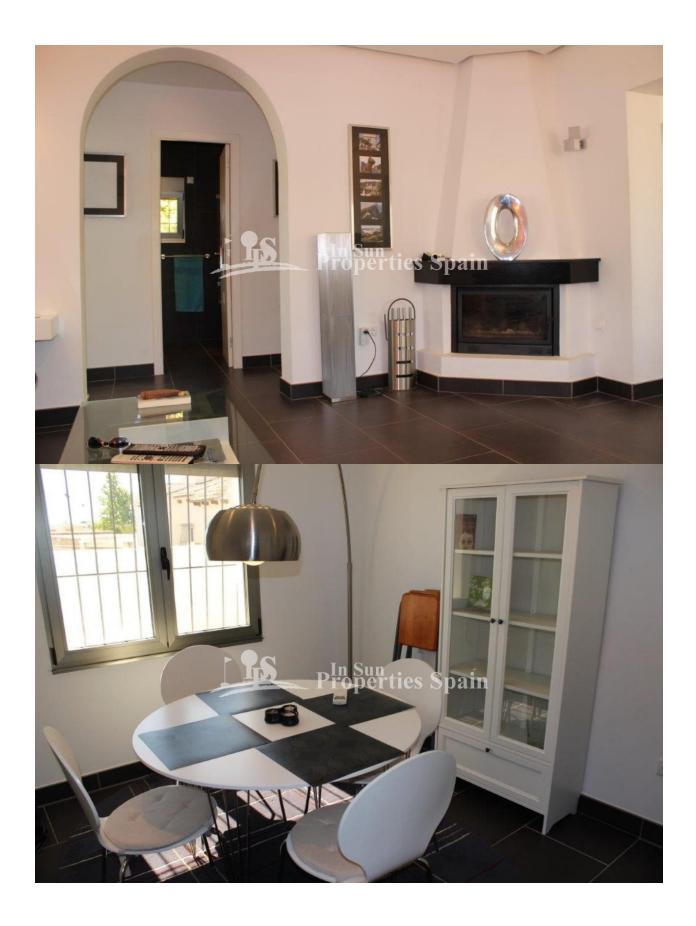

## **DESCRIPTION**

A traditional mediterranean style detached villa located in Eagles nest, close to Villamartin Golf. The modernised Villa occupies at 350m2 plot and boasts private swimming pool, solarium and off road parking for a number of vehicles accessed via an electronic gate. An office area has been created in the entrance hall, which leads through to a spacious living room with working chimney and log burner. American style fully fitted kitchen, two double bedrooms both with fitted wardrobes and modern family bathroom. New double glazed windows and doors that are installed with heat reflected glass, mosquito nets and electronic window blinds. The roof solarium offers the potential to add a third bedroom and has views of the surrounding area. Within walking distance to Villamartin Plaza and close to four 18-hole Golf Courses. 3km to the sandy beaches of Orihuela Costa and 2km to the NEW Shopping Centre Zenia Boulevard! Villamartin offers all year round services including bars, restaurants, outdoor eating and a selection of shops. One of the most popular commercial centres is Villamartin Plaza that offers a vast selection of cuisines. Along with medical centre and school it is an ideal place to own a holiday home or permanent residence here in Spain. Nearest Airports: Alicante Airport (50 minutes away). San Javier Airport (20 minutes away)