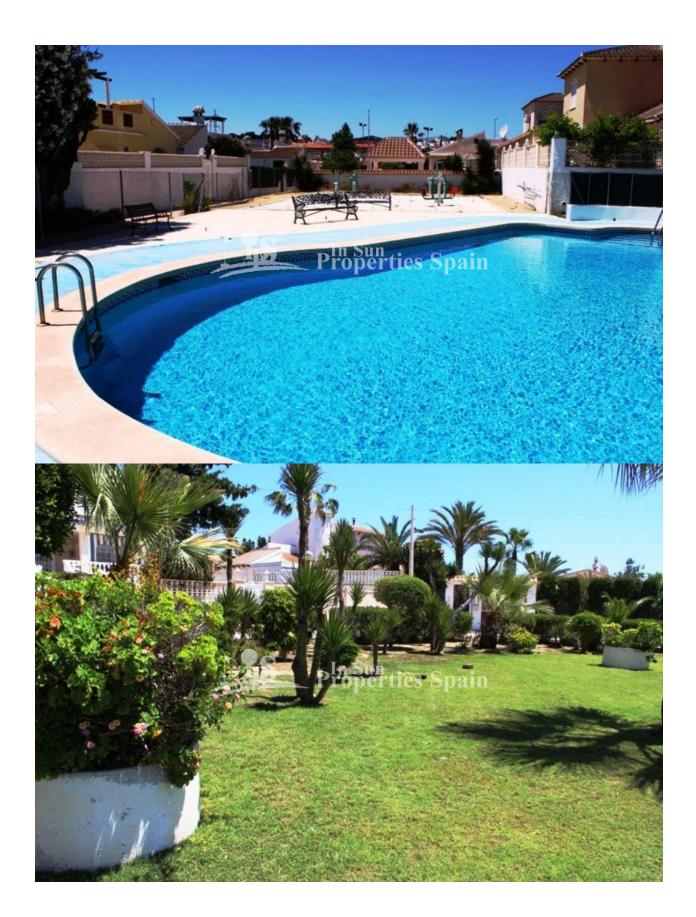

## **DESCRIPTION**

A traditional mediterranean style detached villa located in Eagles nest, close to Villamartin Golf. The modernised Villa occupies at 350m2 plot and boasts private swimming pool, solarium and off road parking for a number of vehicles accessed via an electronic gate. An office area has been created in the entrance hall, which leads through to a spacious living room with working chimney and log burner. American style fully fitted kitchen, two double bedrooms both with fitted wardrobes and modern family bathroom. New double glazed windows and doors that are installed with heat reflected glass, mosquito nets and electronic window blinds. The roof solarium offers the potential to add a third bedroom and has views of the surrounding area. Within walking distance to Villamartin Plaza and close to four 18-hole Golf Courses. 3km to the sandy beaches of Orihuela Costa and 2km to the NEW Shopping Centre Zenia Boulevard! Villamartin offers all year round services including bars, restaurants, outdoor eating and a selection of shops. One of the most popular commercial centres is Villamartin Plaza that offers a vast selection of cuisines. Along with medical centre and school it is an ideal place to own a holiday home or permanent residence here in Spain. Nearest Airports: Alicante Airport (50 minutes away). San Javier Airport (20 minutes away)