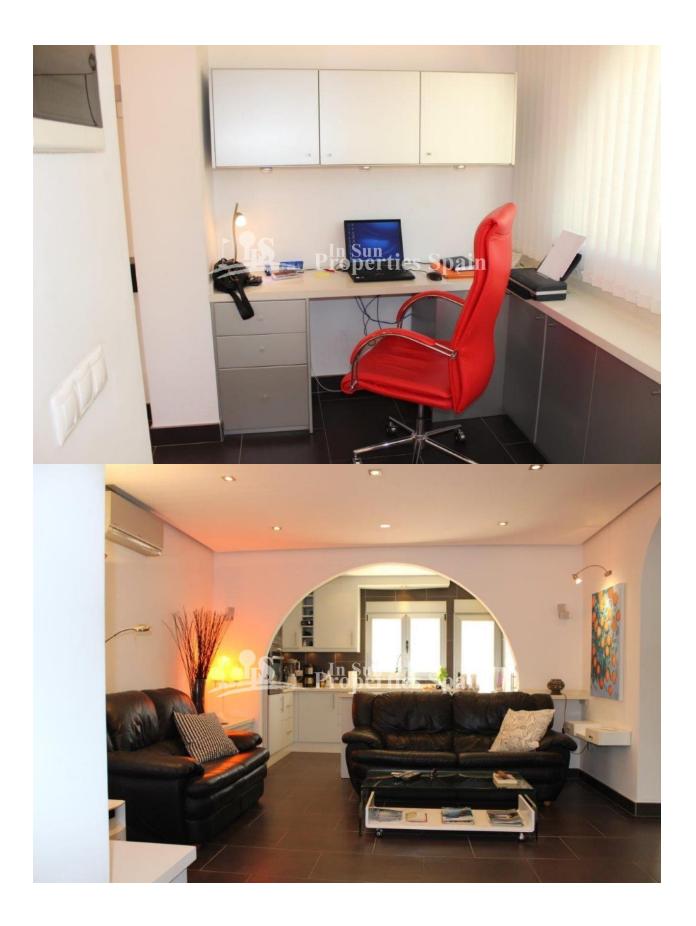

## **DESCRIPTION**

A traditional mediterranean style detached villa located in Eagles nest, close to Villamartin Golf. The modernised Villa occupies at 350m2 plot and boasts private swimming pool, solarium and off road parking for a number of vehicles accessed via an electronic gate. An office area has been created in the entrance hall, which leads through to a spacious living room with working chimney and log burner. American style fully fitted kitchen, two double bedrooms both with fitted wardrobes and modern family bathroom. New double glazed windows and doors that are installed with heat reflected glass, mosquito nets and electronic window blinds. The roof solarium offers the potential to add a third bedroom and has views of the surrounding area. Within walking distance to Villamartin Plaza and close to four 18-hole Golf Courses. 3km to the sandy beaches of Orihuela Costa and 2km to the NEW Shopping Centre Zenia Boulevard! Villamartin offers all year round services including bars, restaurants, outdoor eating and a selection of shops. One of the most popular commercial centres is Villamartin Plaza that offers a vast selection of cuisines. Along with medical centre and school it is an ideal place to own a holiday home or permanent residence here in Spain. Nearest Airports: Alicante Airport (50 minutes away). San Javier Airport (20 minutes away)