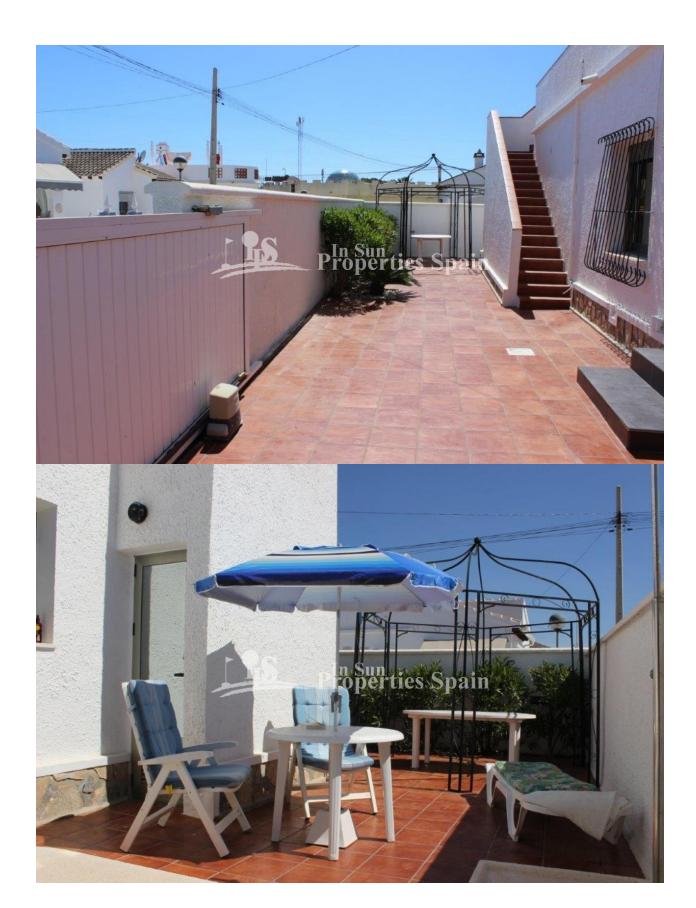

## **DESCRIPTION**

A traditional mediterranean style detached villa located in Eagles nest, close to Villamartin Golf. The modernised Villa occupies at 350m2 plot and boasts private swimming pool, solarium and off road parking for a number of vehicles accessed via an electronic gate. An office area has been created in the entrance hall, which leads through to a spacious living room with working chimney and log burner. American style fully fitted kitchen, two double bedrooms both with fitted wardrobes and modern family bathroom. New double glazed windows and doors that are installed with heat reflected glass, mosquito nets and electronic window blinds. The roof solarium offers the potential to add a third bedroom and has views of the surrounding area. Within walking distance to Villamartin Plaza and close to four 18-hole Golf Courses. 3km to the sandy beaches of Orihuela Costa and 2km to the NEW Shopping Centre Zenia Boulevard! Villamartin offers all year round services including bars, restaurants, outdoor eating and a selection of shops. One of the most popular commercial centres is Villamartin Plaza that offers a vast selection of cuisines. Along with medical centre and school it is an ideal place to own a holiday home or permanent residence here in Spain. Nearest Airports: Alicante Airport (50 minutes away). San Javier Airport (20 minutes away)