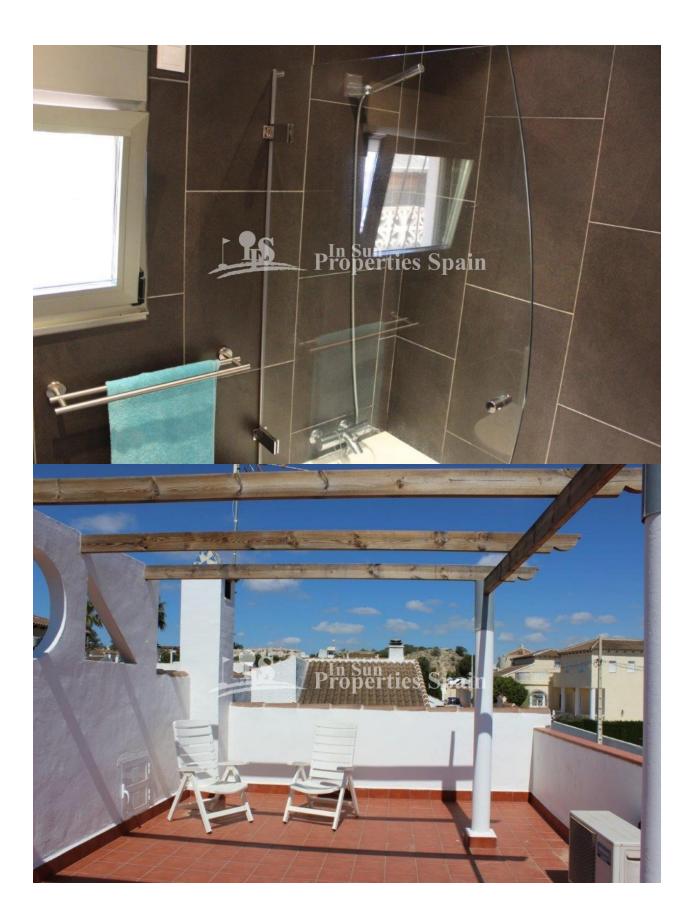

## **DESCRIPTION**

A traditional mediterranean style detached villa located in Eagles nest, close to Villamartin Golf. The modernised Villa occupies at 350m2 plot and boasts private swimming pool, solarium and off road parking for a number of vehicles accessed via an electronic gate. An office area has been created in the entrance hall, which leads through to a spacious living room with working chimney and log burner. American style fully fitted kitchen, two double bedrooms both with fitted wardrobes and modern family bathroom. New double glazed windows and doors that are installed with heat reflected glass, mosquito nets and electronic window blinds. The roof solarium offers the potential to add a third bedroom and has views of the surrounding area. Within walking distance to Villamartin Plaza and close to four 18-hole Golf Courses. 3km to the sandy beaches of Orihuela Costa and 2km to the NEW Shopping Centre Zenia Boulevard! Villamartin offers all year round services including bars, restaurants, outdoor eating and a selection of shops. One of the most popular commercial centres is Villamartin Plaza that offers a vast selection of cuisines. Along with medical centre and school it is an ideal place to own a holiday home or permanent residence here in Spain. Nearest Airports: Alicante Airport (50 minutes away). San Javier Airport (20 minutes away)