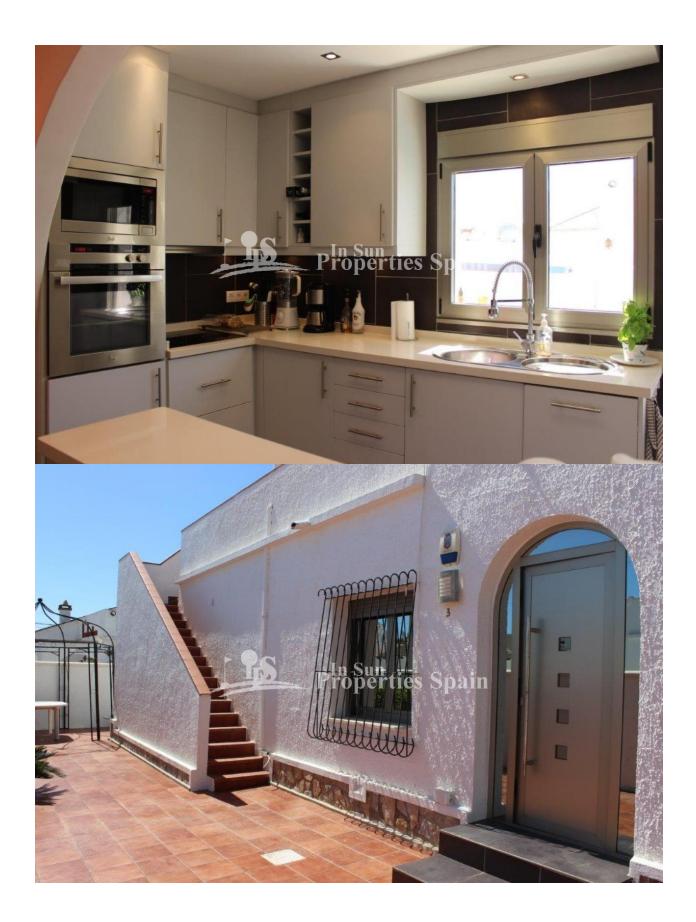

## **DESCRIPTION**

A traditional mediterranean style detached villa located in Eagles nest, close to Villamartin Golf. The modernised Villa occupies at 350m2 plot and boasts private swimming pool, solarium and off road parking for a number of vehicles accessed via an electronic gate. An office area has been created in the entrance hall, which leads through to a spacious living room with working chimney and log burner. American style fully fitted kitchen, two double bedrooms both with fitted wardrobes and modern family bathroom. New double glazed windows and doors that are installed with heat reflected glass, mosquito nets and electronic window blinds. The roof solarium offers the potential to add a third bedroom and has views of the surrounding area. Within walking distance to Villamartin Plaza and close to four 18-hole Golf Courses. 3km to the sandy beaches of Orihuela Costa and 2km to the NEW Shopping Centre Zenia Boulevard! Villamartin offers all year round services including bars, restaurants, outdoor eating and a selection of shops. One of the most popular commercial centres is Villamartin Plaza that offers a vast selection of cuisines. Along with medical centre and school it is an ideal place to own a holiday home or permanent residence here in Spain. Nearest Airports: Alicante Airport (50 minutes away). San Javier Airport (20 minutes away)