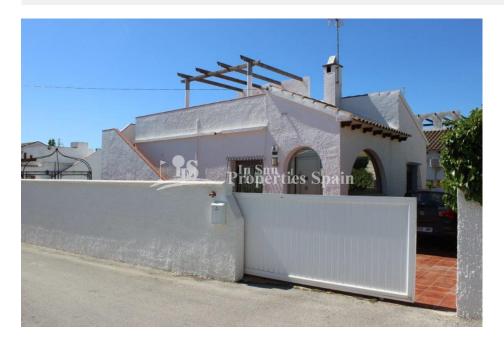

## **DESCRIPTION**

A traditional mediterranean style detached villa located in Eagles nest, close to Villamartin Golf. The modernised Villa occupies at 350m2 plot and boasts private swimming pool, solarium and off road parking for a number of vehicles accessed via an electronic gate. An office area has been created in the entrance hall, which leads through to a spacious living room with working chimney and log burner. American style fully fitted kitchen, two double bedrooms both with fitted wardrobes and modern family bathroom. New double glazed windows and doors that are installed with heat reflected glass, mosquito nets and electronic window blinds. The roof solarium offers the potential to add a third bedroom and has views of the surrounding area. Within walking distance to Villamartin Plaza and close to four 18-hole Golf Courses. 3km to the sandy beaches of Orihuela Costa and 2km to the NEW Shopping Centre Zenia Boulevard! Villamartin offers all year round services including bars, restaurants, outdoor eating and a selection of shops. One of the most popular commercial centres is Villamartin Plaza that offers a vast selection of cuisines. Along with medical centre and school it is an ideal place to own a holiday home or permanent residence here in Spain. Nearest Airports: Alicante Airport (50 minutes away). San Javier Airport (20 minutes away)