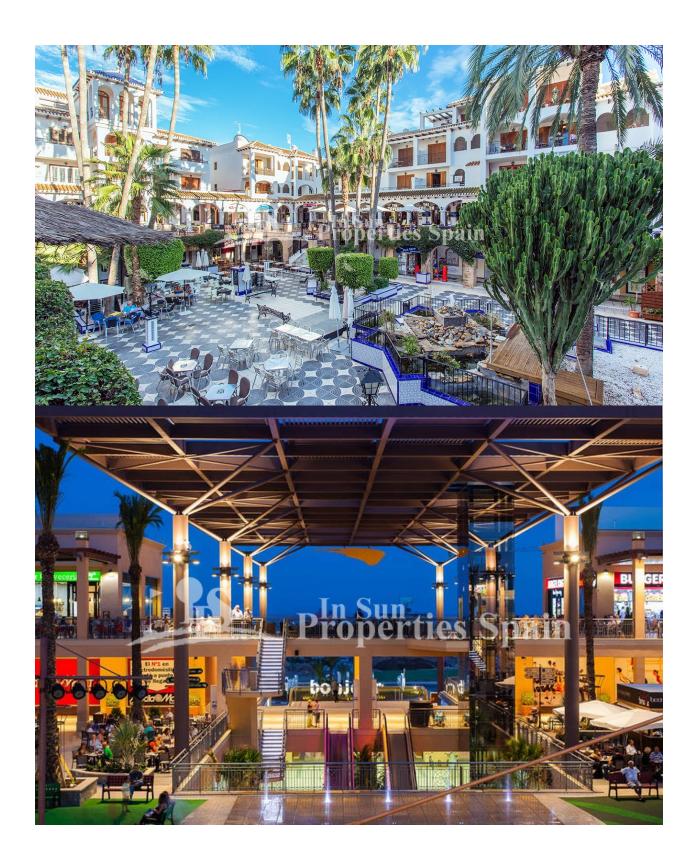

## **DESCRIPTION**

A traditional mediterranean style detached villa located in Eagles nest, close to Villamartin Golf. The modernised Villa occupies at 350m2 plot and boasts private swimming pool, solarium and off road parking for a number of vehicles accessed via an electronic gate. An office area has been created in the entrance hall, which leads through to a spacious living room with working chimney and log burner. American style fully fitted kitchen, two double bedrooms both with fitted wardrobes and modern family bathroom. New double glazed windows and doors that are installed with heat reflected glass, mosquito nets and electronic window blinds. The roof solarium offers the potential to add a third bedroom and has views of the surrounding area. Within walking distance to Villamartin Plaza and close to four 18-hole Golf Courses. 3km to the sandy beaches of Orihuela Costa and 2km to the NEW Shopping Centre Zenia Boulevard! Villamartin offers all year round services including bars, restaurants, outdoor eating and a selection of shops. One of the most popular commercial centres is Villamartin Plaza that offers a vast selection of cuisines. Along with medical centre and school it is an ideal place to own a holiday home or permanent residence here in Spain. Nearest Airports: Alicante Airport (50 minutes away). San Javier Airport (20 minutes away)