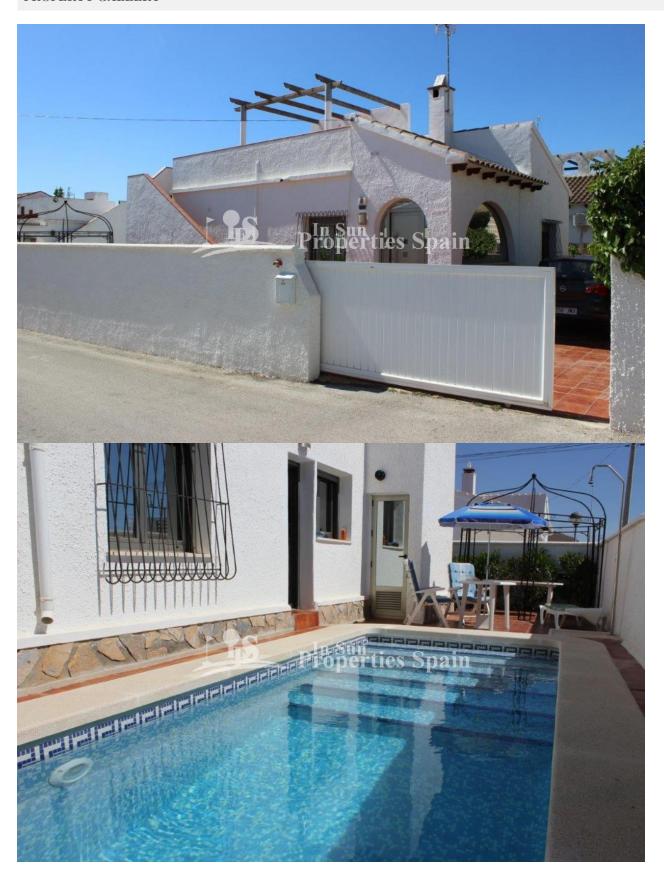

## **DESCRIPTION**

A traditional mediterranean style detached villa located in Eagles nest, close to Villamartin Golf. The modernised Villa occupies at 350m2 plot and boasts private swimming pool, solarium and off road parking for a number of vehicles accessed via an electronic gate. An office area has been created in the entrance hall, which leads through to a spacious living room with working chimney and log burner. American style fully fitted kitchen, two double bedrooms both with fitted wardrobes and modern family bathroom. New double glazed windows and doors that are installed with heat reflected glass, mosquito nets and electronic window blinds. The roof solarium offers the potential to add a third bedroom and has views of the surrounding area. Within walking distance to Villamartin Plaza and close to four 18-hole Golf Courses. 3km to the sandy beaches of Orihuela Costa and 2km to the NEW Shopping Centre Zenia Boulevard! Villamartin offers all year round services including bars, restaurants, outdoor eating and a selection of shops. One of the most popular commercial centres is Villamartin Plaza that offers a vast selection of cuisines. Along with medical centre and school it is an ideal place to own a holiday home or permanent residence here in Spain. Nearest Airports: Alicante Airport (50 minutes away). San Javier Airport (20 minutes away)