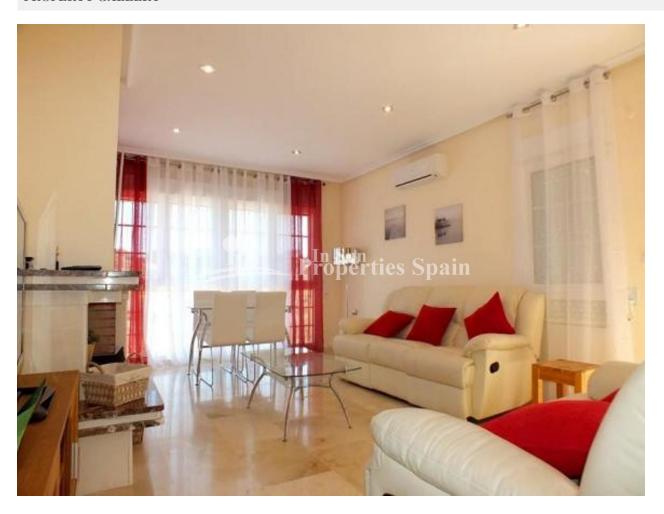

## **DESCRIPTION**

A superb, recently renovated, 3 Bedroom, 2 bathroom Detached Villa in LOS DOLSES, VILLAMARTIN. Occupying a generous 300m2 plot, this SOUTH FACING property has been tastefully renovated and the main accommodation briefly comprises of lounge/dining area, separate fitted kitchen, 2 bedrooms and bathroom to the ground floor and master bedroom plus ensuite to the first floor with direct access to the solarium. There is also a separate door from the landing to the solarium. To the lower ground floor the basement has been renovated and could later be made into additional bedrooms/games room/laundry room etc. plus Garage area or you could utilise the whole area as living accommodation as the plot still offers of road parking behind gates. Whilst there is no private pool, there is access to the community pool and space to add a private pool should you wish to do so. There are lots of possibilities, viewing is advised!In Los Dolses you will find two commercial centres. The Rioja and Los Dolses, both commercial centres are about a 10 minute walk to Villamartin Plaza. Close to four 18-hole Golf Courses, 3km to the sandy beaches of Orihuela Costa and 2km to the NEW Shopping Centre Zenia Boulevard! Villamartin offers all year round services including bars, restaurants, outdoor eating and a selection of shops. Nearest Airports: Alicante Airport (50 minutes away). San Javier Airport (20 minutes away)