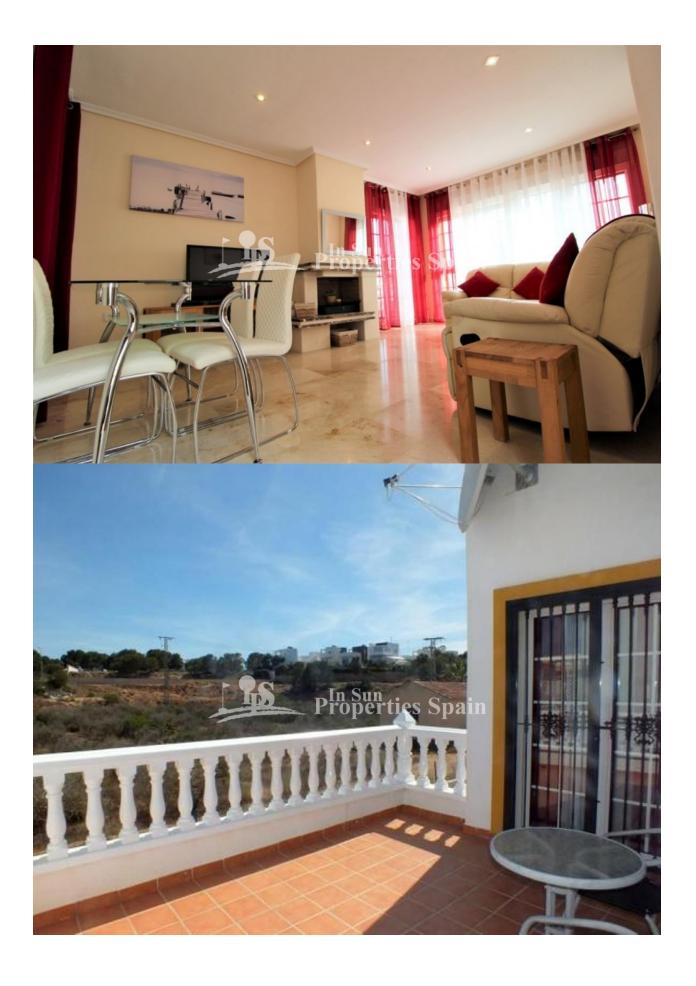

## **DESCRIPTION**

A superb, recently renovated, 3 Bedroom, 2 bathroom Detached Villa in LOS DOLSES, VILLAMARTIN. Occupying a generous 300m2 plot, this SOUTH FACING property has been tastefully renovated and the main accommodation briefly comprises of lounge/dining area, separate fitted kitchen, 2 bedrooms and bathroom to the ground floor and master bedroom plus ensuite to the first floor with direct access to the solarium. There is also a separate door from the landing to the solarium. To the lower ground floor the basement has been renovated and could later be made into additional bedrooms/games room/laundry room etc. plus Garage area or you could utilise the whole area as living accommodation as the plot still offers of road parking behind gates. Whilst there is no private pool, there is access to the community pool and space to add a private pool should you wish to do so. There are lots of possibilities, viewing is advised!In Los Dolses you will find two commercial centres. The Rioja and Los Dolses, both commercial centres are about a 10 minute walk to Villamartin Plaza. Close to four 18-hole Golf Courses, 3km to the sandy beaches of Orihuela Costa and 2km to the NEW Shopping Centre Zenia Boulevard! Villamartin offers all year round services including bars, restaurants, outdoor eating and a selection of shops. Nearest Airports: Alicante Airport (50 minutes away). San Javier Airport (20 minutes away)