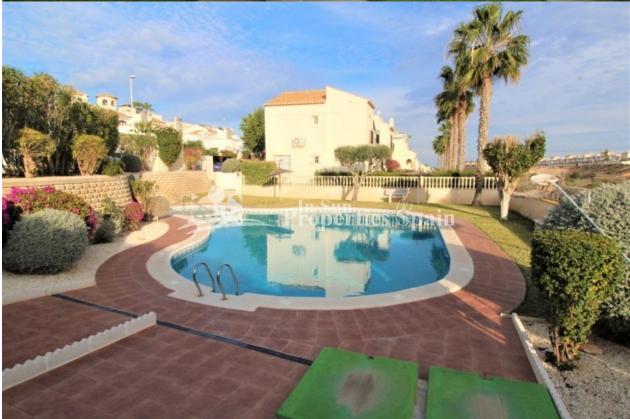

## **DESCRIPTION**

A superb, recently renovated, 3 Bedroom, 2 bathroom Detached Villa in LOS DOLSES, VILLAMARTIN. Occupying a generous 300m2 plot, this SOUTH FACING property has been tastefully renovated and the main accommodation briefly comprises of lounge/dining area, separate fitted kitchen, 2 bedrooms and bathroom to the ground floor and master bedroom plus ensuite to the first floor with direct access to the solarium. There is also a separate door from the landing to the solarium. To the lower ground floor the basement has been renovated and could later be made into additional bedrooms/games room/laundry room etc. plus Garage area or you could utilise the whole area as living accommodation as the plot still offers of road parking behind gates. Whilst there is no private pool, there is access to the community pool and space to add a private pool should you wish to do so. There are lots of possibilities, viewing is advised!In Los Dolses you will find two commercial centres. The Rioja and Los Dolses, both commercial centres are about a 10 minute walk to Villamartin Plaza. Close to four 18-hole Golf Courses, 3km to the sandy beaches of Orihuela Costa and 2km to the NEW Shopping Centre Zenia Boulevard! Villamartin offers all year round services including bars, restaurants, outdoor eating and a selection of shops. Nearest Airports: Alicante Airport (50 minutes away). San Javier Airport (20 minutes away)