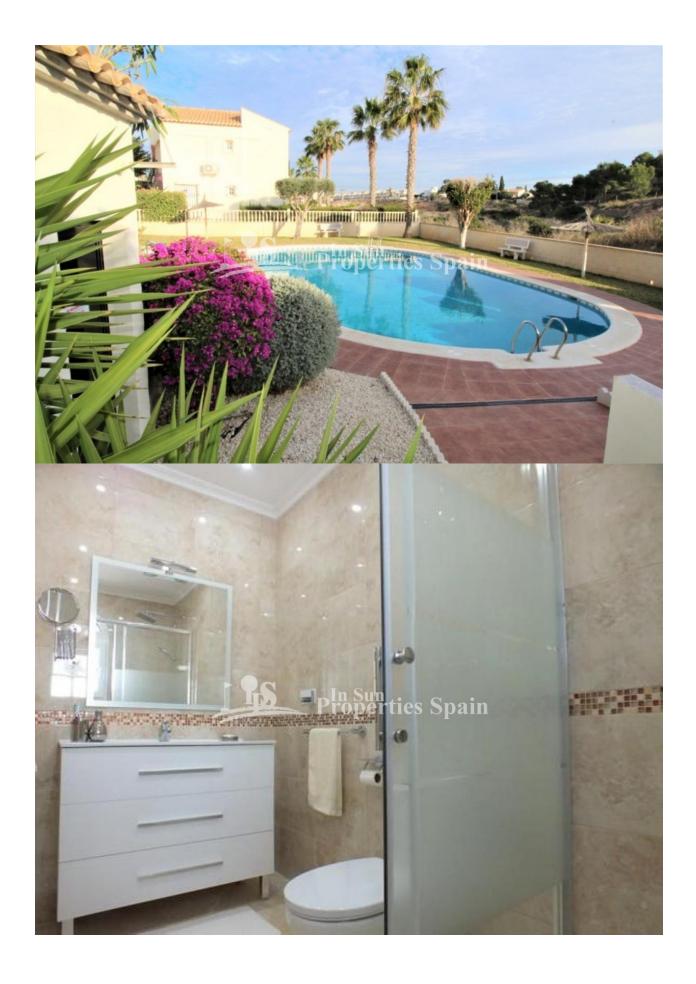

## **DESCRIPTION**

A superb, recently renovated, 3 Bedroom, 2 bathroom Detached Villa in LOS DOLSES, VILLAMARTIN. Occupying a generous 300m2 plot, this SOUTH FACING property has been tastefully renovated and the main accommodation briefly comprises of lounge/dining area, separate fitted kitchen, 2 bedrooms and bathroom to the ground floor and master bedroom plus ensuite to the first floor with direct access to the solarium. There is also a separate door from the landing to the solarium. To the lower ground floor the basement has been renovated and could later be made into additional bedrooms/games room/laundry room etc. plus Garage area or you could utilise the whole area as living accommodation as the plot still offers of road parking behind gates. Whilst there is no private pool, there is access to the community pool and space to add a private pool should you wish to do so. There are lots of possibilities, viewing is advised!In Los Dolses you will find two commercial centres. The Rioja and Los Dolses, both commercial centres are about a 10 minute walk to Villamartin Plaza. Close to four 18-hole Golf Courses, 3km to the sandy beaches of Orihuela Costa and 2km to the NEW Shopping Centre Zenia Boulevard! Villamartin offers all year round services including bars, restaurants, outdoor eating and a selection of shops. Nearest Airports: Alicante Airport (50 minutes away). San Javier Airport (20 minutes away)