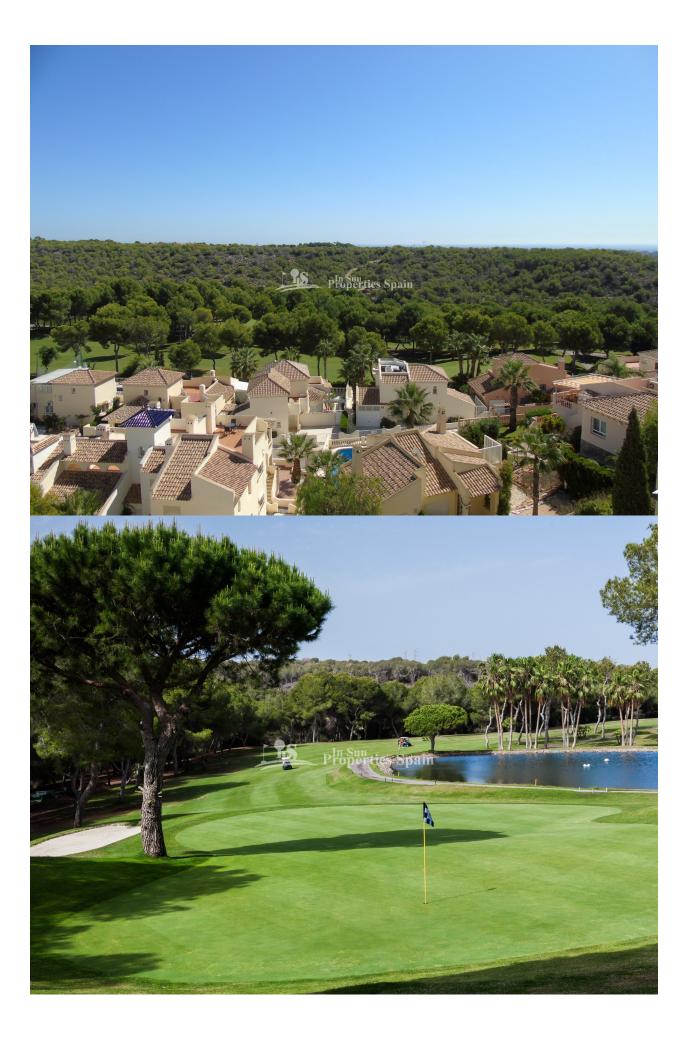

## DESCRIPTION

This is an immaculate Duplex Penthouse apartment on LAS RAMBLAS with stunning views to the golf and sea. The property boasts three bedrooms with fitted wardrobes, two bathrooms (one en-suite), living/dining room with fireplace, open plan kitchen, utility room, terrace (10sqm) and private solarium (37sqm) with storage room both with stunning views, air conditioning (hot/cold) throughout the property, and underground parking space with storage room. The property has a newly reformed bathroom and the property comes fully furnished to a high standard. The property has the use of a impressive communal swimming pool and gardens. It is a short walk from the popular commercial centre La Fuente, a short drive to the famous shopping centre "La Zenia Boulevard" and the popular beaches of Orihuela Costa. 50 minutes to Alicante Airport and only 25 minutes to Murcia, San Javier Airport.