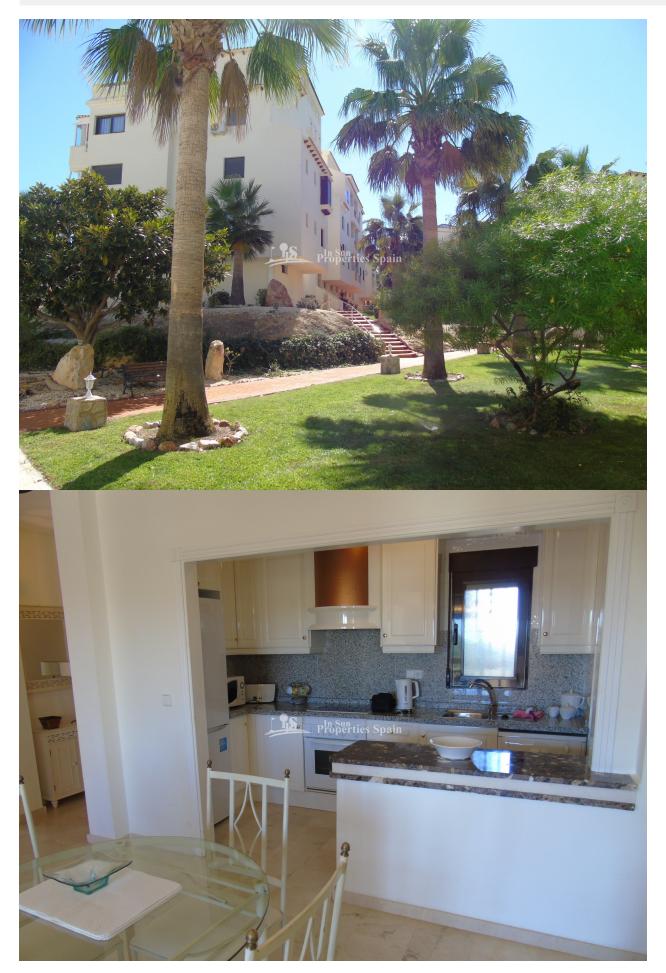

## DESCRIPTION

This is an immaculate Duplex Penthouse apartment on LAS RAMBLAS with stunning views to the golf and sea. The property boasts three bedrooms with fitted wardrobes, two bathrooms (one en-suite), living/dining room with fireplace, open plan kitchen, utility room, terrace (10sqm) and private solarium (37sqm) with storage room both with stunning views, air conditioning (hot/cold) throughout the property, and underground parking space with storage room. The property has a newly reformed bathroom and the property comes fully furnished to a high standard. The property has the use of a impressive communal swimming pool and gardens. It is a short walk from the popular commercial centre La Fuente, a short drive to the famous shopping centre "La Zenia Boulevard" and the popular beaches of Orihuela Costa. 50 minutes to Alicante Airport and only 25 minutes to Murcia, San Javier Airport.