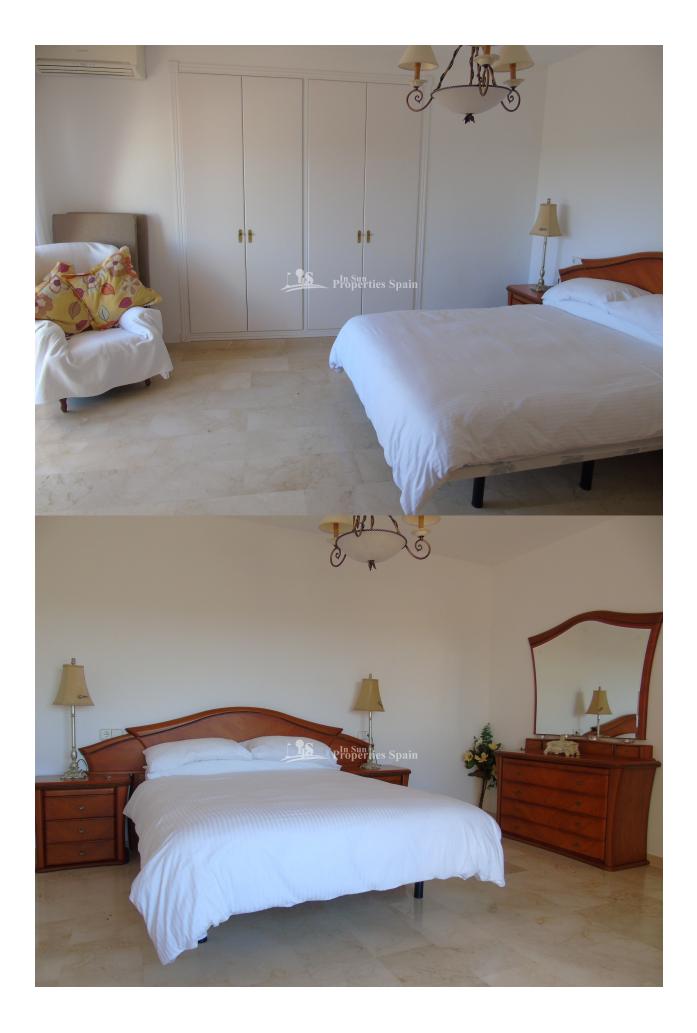

## DESCRIPTION

This is an immaculate Duplex Penthouse apartment on LAS RAMBLAS with stunning views to the golf and sea. The property boasts three bedrooms with fitted wardrobes, two bathrooms (one en-suite), living/dining room with fireplace, open plan kitchen, utility room, terrace (10sqm) and private solarium (37sqm) with storage room both with stunning views, air conditioning (hot/cold) throughout the property, and underground parking space with storage room. The property has a newly reformed bathroom and the property comes fully furnished to a high standard. The property has the use of a impressive communal swimming pool and gardens. It is a short walk from the popular commercial centre La Fuente, a short drive to the famous shopping centre "La Zenia Boulevard" and the popular beaches of Orihuela Costa. 50 minutes to Alicante Airport and only 25 minutes to Murcia, San Javier Airport.