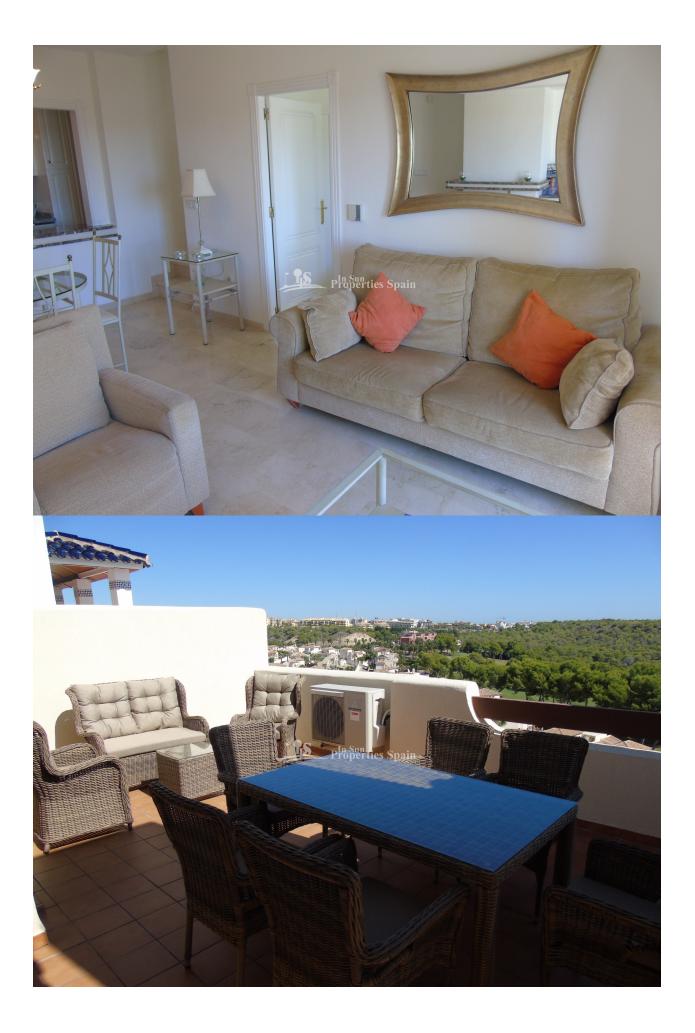

## DESCRIPTION

This is an immaculate Duplex Penthouse apartment on LAS RAMBLAS with stunning views to the golf and sea. The property boasts three bedrooms with fitted wardrobes, two bathrooms (one en-suite), living/dining room with fireplace, open plan kitchen, utility room, terrace (10sqm) and private solarium (37sqm) with storage room both with stunning views, air conditioning (hot/cold) throughout the property, and underground parking space with storage room. The property has a newly reformed bathroom and the property comes fully furnished to a high standard. The property has the use of a impressive communal swimming pool and gardens. It is a short walk from the popular commercial centre La Fuente, a short drive to the famous shopping centre "La Zenia Boulevard" and the popular beaches of Orihuela Costa. 50 minutes to Alicante Airport and only 25 minutes to Murcia, San Javier Airport.