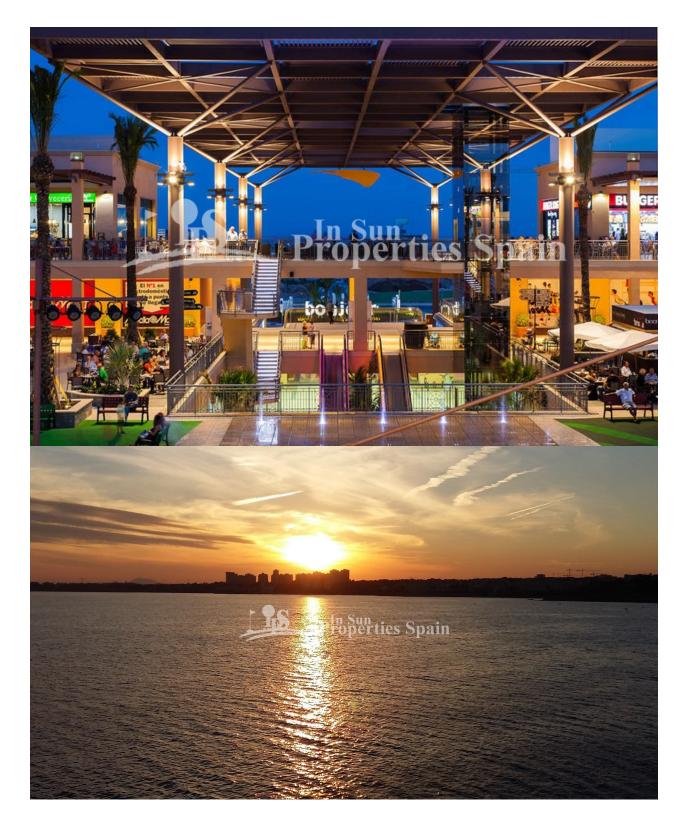

## DESCRIPTION

This is an immaculate Duplex Penthouse apartment on LAS RAMBLAS with stunning views to the golf and sea. The property boasts three bedrooms with fitted wardrobes, two bathrooms (one en-suite), living/dining room with fireplace, open plan kitchen, utility room, terrace (10sqm) and private solarium (37sqm) with storage room both with stunning views, air conditioning (hot/cold) throughout the property, and underground parking space with storage room. The property has a newly reformed bathroom and the property comes fully furnished to a high standard. The property has the use of a impressive communal swimming pool and gardens. It is a short walk from the popular commercial centre La Fuente, a short drive to the famous shopping centre "La Zenia Boulevard" and the popular beaches of Orihuela Costa. 50 minutes to Alicante Airport and only 25 minutes to Murcia, San Javier Airport.