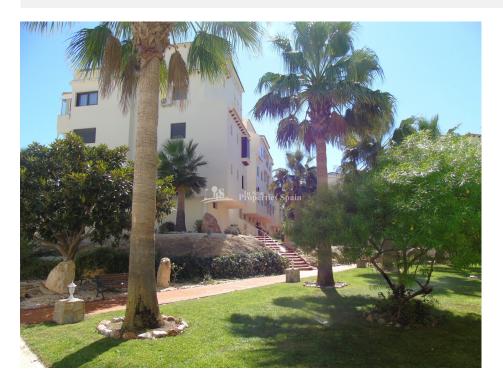

## DESCRIPTION

This is an immaculate Duplex Penthouse apartment on LAS RAMBLAS with stunning views to the golf and sea. The property boasts three bedrooms with fitted wardrobes, two bathrooms (one en-suite), living/dining room with fireplace, open plan kitchen, utility room, terrace (10sqm) and private solarium (37sqm) with storage room both with stunning views, air conditioning (hot/cold) throughout the property, and underground parking space with storage room. The property has a newly reformed bathroom and the property comes fully furnished to a high standard. The property has the use of a impressive communal swimming pool and gardens. It is a short walk from the popular commercial centre La Fuente, a short drive to the famous shopping centre "La Zenia Boulevard" and the popular beaches of Orihuela Costa. 50 minutes to Alicante Airport and only 25 minutes to Murcia, San Javier Airport.