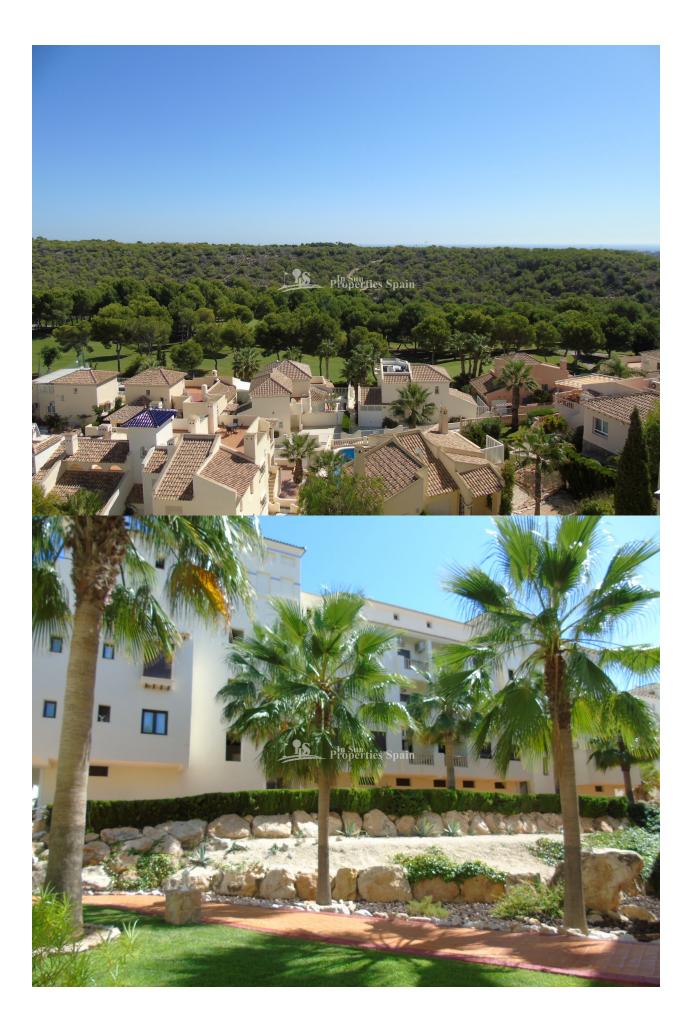

## DESCRIPTION

This is an immaculate Duplex Penthouse apartment on LAS RAMBLAS with stunning views to the golf and sea. The property boasts three bedrooms with fitted wardrobes, two bathrooms (one en-suite), living/dining room with fireplace, open plan kitchen, utility room, terrace (10sqm) and private solarium (37sqm) with storage room both with stunning views, air conditioning (hot/cold) throughout the property, and underground parking space with storage room. The property has a newly reformed bathroom and the property comes fully furnished to a high standard. The property has the use of a impressive communal swimming pool and gardens. It is a short walk from the popular commercial centre La Fuente, a short drive to the famous shopping centre "La Zenia Boulevard" and the popular beaches of Orihuela Costa. 50 minutes to Alicante Airport and only 25 minutes to Murcia, San Javier Airport.