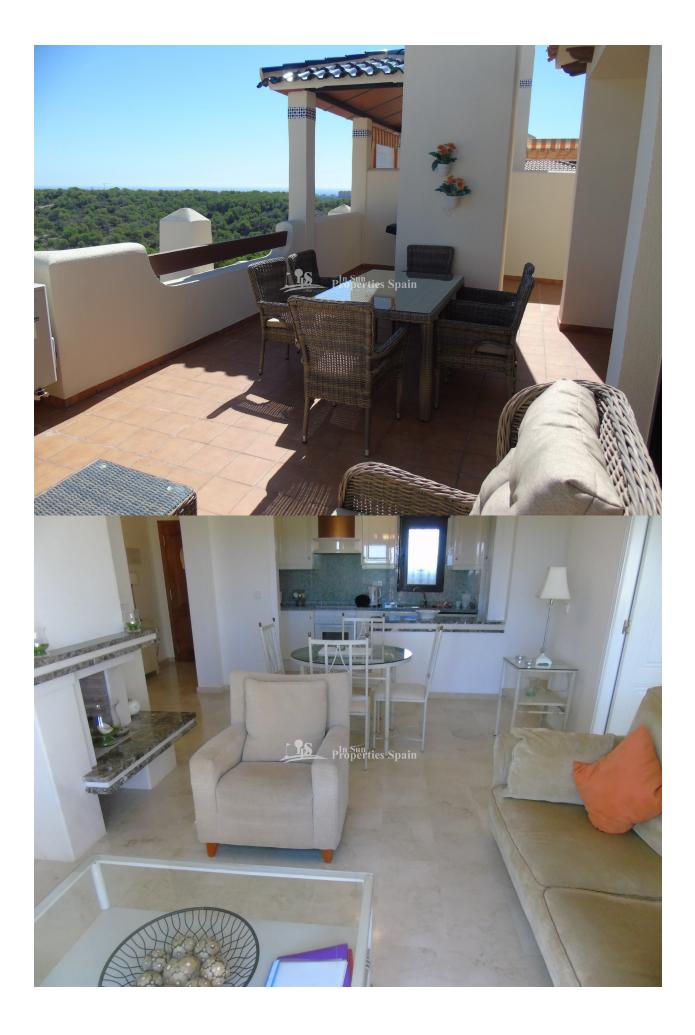

## DESCRIPTION

This is an immaculate Duplex Penthouse apartment on LAS RAMBLAS with stunning views to the golf and sea. The property boasts three bedrooms with fitted wardrobes, two bathrooms (one en-suite), living/dining room with fireplace, open plan kitchen, utility room, terrace (10sqm) and private solarium (37sqm) with storage room both with stunning views, air conditioning (hot/cold) throughout the property, and underground parking space with storage room. The property has a newly reformed bathroom and the property comes fully furnished to a high standard. The property has the use of a impressive communal swimming pool and gardens. It is a short walk from the popular commercial centre La Fuente, a short drive to the famous shopping centre "La Zenia Boulevard" and the popular beaches of Orihuela Costa. 50 minutes to Alicante Airport and only 25 minutes to Murcia, San Javier Airport.