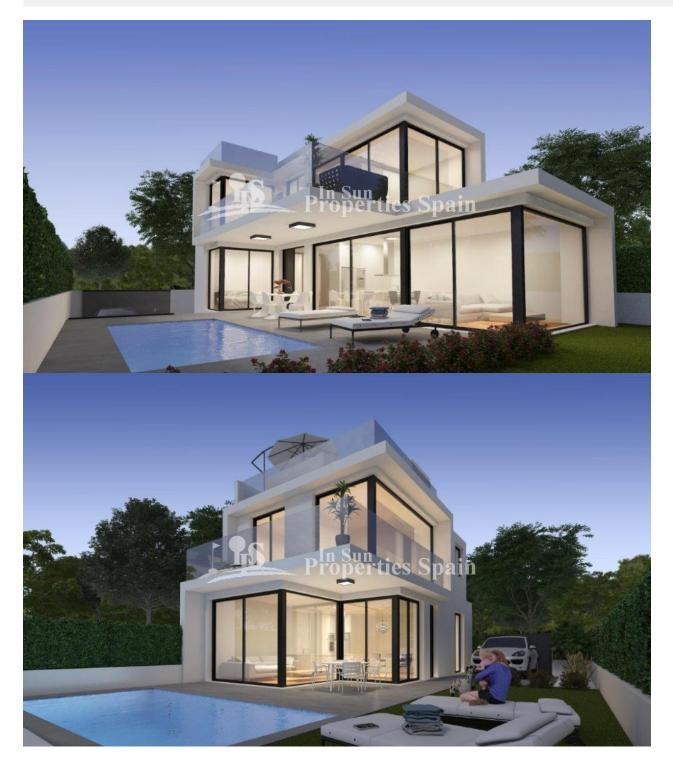

#### DESCRIPTION

This is an exclusive Residential IN PAU-26, VILLAMARTIN, ORIHUELA COSTA. Comprising of 6 Detached Villas of an impressive modern, contemporary design boasting large and luminous spaces with a sophisticated but cozy design. The Villas distribute on thr ground floor, open concept lounge, dinig area and kitchen, one bedrooms, bathrooms and guest toilet. To the first floor you will find 2 further bedrooms, 2 bathrooms and access to the roof solarium. Externally you have a landscaped garden and space for a private 5\*3 swimming pool. The Villas are only a short drive from Villamartin Plaza, Golf and close to three other 18-hole Golf Courses. 3km to the sandy beaches of Orihuela Costa and 2km to the NEW Shopping Centre Zenia Boulevard! Villamartin offers all year round services including bars, restaurants, outdoor eating and a selection of shops. One of the most popular commercial centres is Villamartin Plaza that offers a vast selection of cuisines. Along with medical centre and school it is an ideal place to own a holiday home or permanent residence here in Spain. Nearest Airports are Alicante Airport (approx 45 minutes away) and Corvera Airport (approx 45 minutes away)