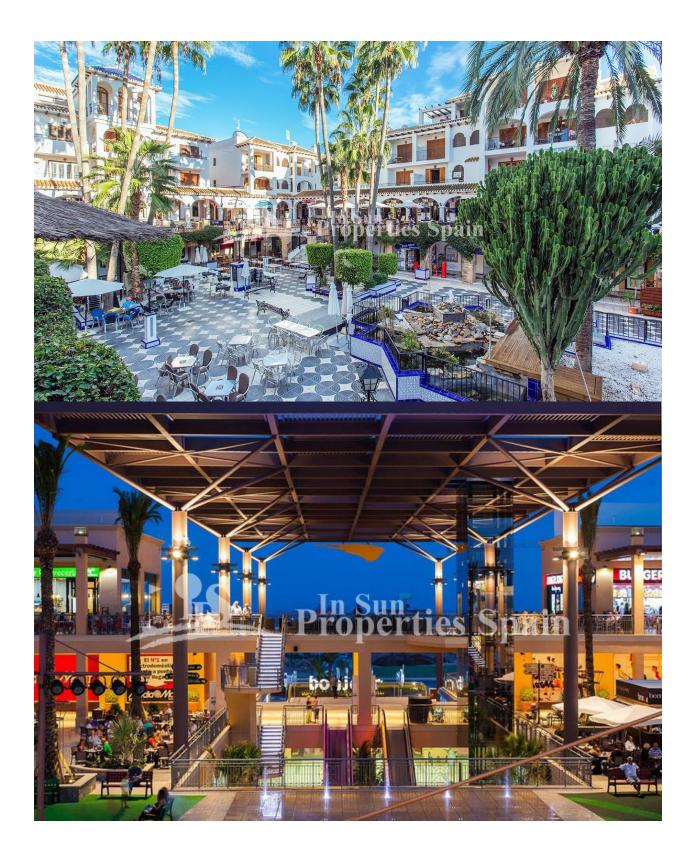

#### DESCRIPTION

This is an exclusive Residential IN PAU-26, VILLAMARTIN, ORIHUELA COSTA. Comprising of 6 Detached Villas of an impressive modern, contemporary design boasting large and luminous spaces with a sophisticated but cozy design. The Villas distribute on thr ground floor, open concept lounge, dinig area and kitchen, one bedrooms, bathrooms and guest toilet. To the first floor you will find 2 further bedrooms, 2 bathrooms and access to the roof solarium. Externally you have a landscaped garden and space for a private 5\*3 swimming pool. The Villas are only a short drive from Villamartin Plaza, Golf and close to three other 18-hole Golf Courses. 3km to the sandy beaches of Orihuela Costa and 2km to the NEW Shopping Centre Zenia Boulevard! Villamartin offers all year round services including bars, restaurants, outdoor eating and a selection of shops. One of the most popular commercial centres is Villamartin Plaza that offers a vast selection of cuisines. Along with medical centre and school it is an ideal place to own a holiday home or permanent residence here in Spain. Nearest Airports are Alicante Airport (approx 45 minutes away) and Corvera Airport (approx 45 minutes away)

## **PROPERTY GALLERY**

"Experience our experience - Because you deserve the best"