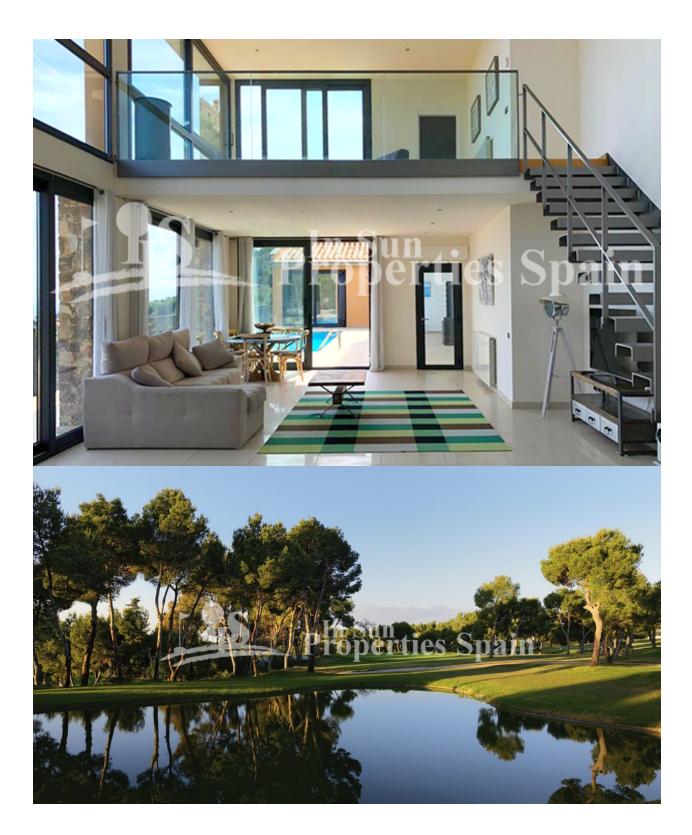

#### DESCRIPTION

This is an exclusive Residential IN PAU-26, VILLAMARTIN, ORIHUELA COSTA. Comprising of 6 Detached Villas of an impressive modern, contemporary design boasting large and luminous spaces with a sophisticated but cozy design. The Villas distribute on thr ground floor, open concept lounge, dinig area and kitchen, one bedrooms, bathrooms and guest toilet. To the first floor you will find 2 further bedrooms, 2 bathrooms and access to the roof solarium. Externally you have a landscaped garden and space for a private 5\*3 swimming pool. The Villas are only a short drive from Villamartin Plaza, Golf and close to three other 18-hole Golf Courses. 3km to the sandy beaches of Orihuela Costa and 2km to the NEW Shopping Centre Zenia Boulevard! Villamartin offers all year round services including bars, restaurants, outdoor eating and a selection of shops. One of the most popular commercial centres is Villamartin Plaza that offers a vast selection of cuisines. Along with medical centre and school it is an ideal place to own a holiday home or permanent residence here in Spain. Nearest Airports are Alicante Airport (approx 45 minutes away) and Corvera Airport (approx 45 minutes away)