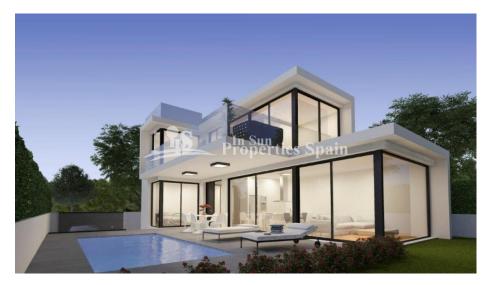

#### DESCRIPTION

This is an exclusive Residential IN PAU-26, VILLAMARTIN, ORIHUELA COSTA. Comprising of 6 Detached Villas of an impressive modern, contemporary design boasting large and luminous spaces with a sophisticated but cozy design. The Villas distribute on thr ground floor, open concept lounge, dinig area and kitchen, one bedrooms, bathrooms and guest toilet. To the first floor you will find 2 further bedrooms, 2 bathrooms and access to the roof solarium. Externally you have a landscaped garden and space for a private 5\*3 swimming pool. The Villas are only a short drive from Villamartin Plaza, Golf and close to three other 18-hole Golf Courses. 3km to the sandy beaches of Orihuela Costa and 2km to the NEW Shopping Centre Zenia Boulevard! Villamartin offers all year round services including bars, restaurants, outdoor eating and a selection of shops. One of the most popular commercial centres is Villamartin Plaza that offers a vast selection of cuisines. Along with medical centre and school it is an ideal place to own a holiday home or permanent residence here in Spain. Nearest Airports are Alicante Airport (approx 45 minutes away) and Corvera Airport (approx 45 minutes away)