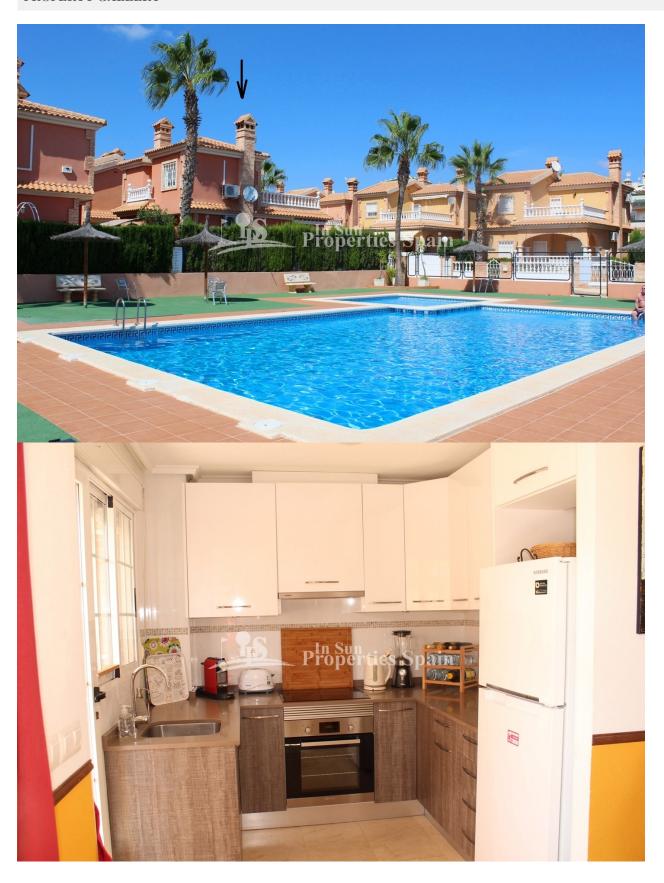

## **DESCRIPTION**

A superb, well maintained 3 bedroom, 2 bathroom VILLA in PLAYA FLAMENCA. The property is located directly next to the communal swimming pool and boasts gated off road parking, private 99m2 garden, lounge/dining area with fireplace, fitted kitchen, A/C hot and cold, balcony and storage room. Playa Flamenca is a small beach resort just south of Punta Prima and north of La Zenia. Several Blue flag beaches are in walking distance and provide plenty of sun and sea for your vacation in Spain. As a permanent home, the property is set in is a quiet residential area. A short walk from the large shopping complex Zenia Boulevard, an array of restaurants and bars and tere is a local, weekly Saturday market which is very well visited. There is also a supermarket nearby. Nearest Airports are Alicante approximately 50minutes drive and Murcia-San Javier approximately 30 minutes drive.