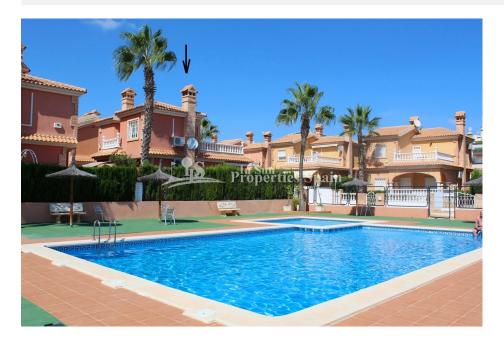

## **DESCRIPTION**

A superb, well maintained 3 bedroom, 2 bathroom VILLA in PLAYA FLAMENCA. The property is located directly next to the communal swimming pool and boasts gated off road parking, private 99m2 garden, lounge/dining area with fireplace, fitted kitchen, A/C hot and cold, balcony and storage room. Playa Flamenca is a small beach resort just south of Punta Prima and north of La Zenia. Several Blue flag beaches are in walking distance and provide plenty of sun and sea for your vacation in Spain. As a permanent home, the property is set in is a quiet residential area. A short walk from the large shopping complex Zenia Boulevard, an array of restaurants and bars and tere is a local, weekly Saturday market which is very well visited. There is also a supermarket nearby. Nearest Airports are Alicante approximately 50minutes drive and Murcia-San Javier approximately 30 minutes drive.