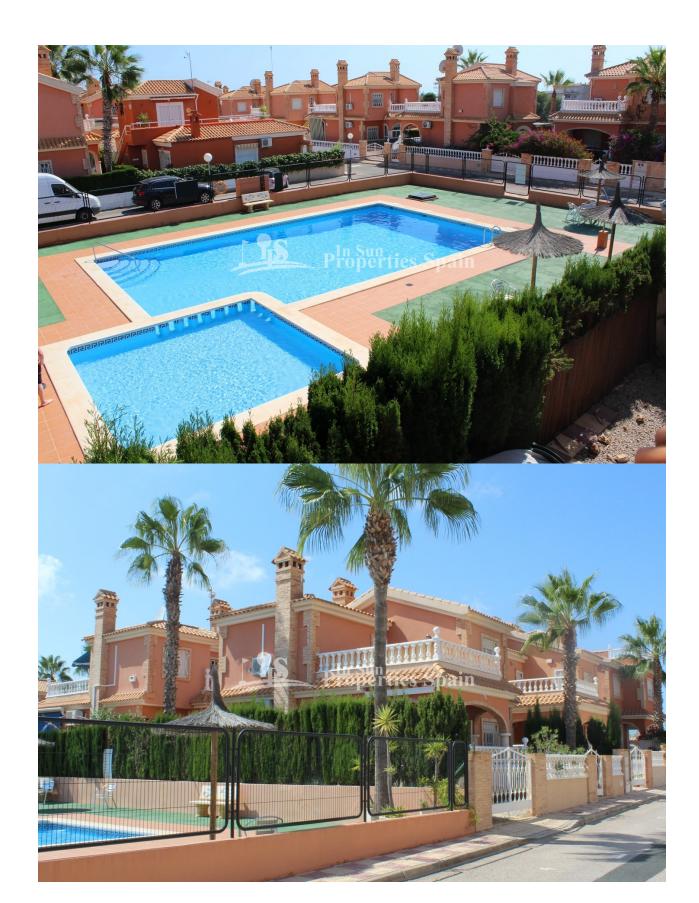

## **DESCRIPTION**

A superb, well maintained 3 bedroom, 2 bathroom VILLA in PLAYA FLAMENCA. The property is located directly next to the communal swimming pool and boasts gated off road parking, private 99m2 garden, lounge/dining area with fireplace, fitted kitchen, A/C hot and cold, balcony and storage room. Playa Flamenca is a small beach resort just south of Punta Prima and north of La Zenia. Several Blue flag beaches are in walking distance and provide plenty of sun and sea for your vacation in Spain. As a permanent home, the property is set in is a quiet residential area. A short walk from the large shopping complex Zenia Boulevard, an array of restaurants and bars and tere is a local, weekly Saturday market which is very well visited. There is also a supermarket nearby. Nearest Airports are Alicante approximately 50minutes drive and Murcia-San Javier approximately 30 minutes drive.