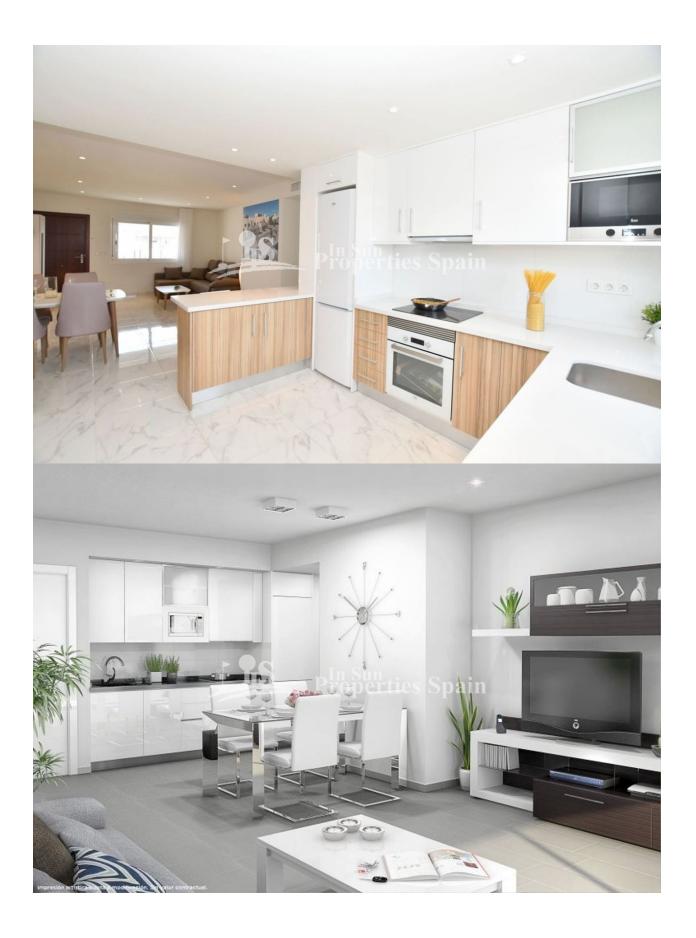

#### **DESCRIPTION**

STUNNING luxury 2 bedroom, 1 or 2 bathroom apartments located just 100m from LA MATA BEACH located in Residencial Paris Playa. These properties are all finished to a very high standard & using quality energy saving materials & top quality fixtures & fittings. All properties have floor heating to the bathroom/s, pre-installation of ducted A/C, private terraces, communal parking and garden. These superb properties are located less than 1 minutes walk from the stunning La Mata beach & around 5 minutes walk from the town centre where you will find all of the usual amenities along with a local weekly market. La Mata is a small town located 5 km northeast of Torrevieja along the Costa Blanca, in the province of Alicante in southeast Spain. Many of the residents are expatriates. Torre La Mata is renowned by tourists and locals for having an unspoilt Spanish charm, due to the lack of high-rise hotels and local affluency. Alicante international airport is around 30 minutes drive away.

# CUISINE

• Tuiles • Cuisine • Stone • Cuisine équipée