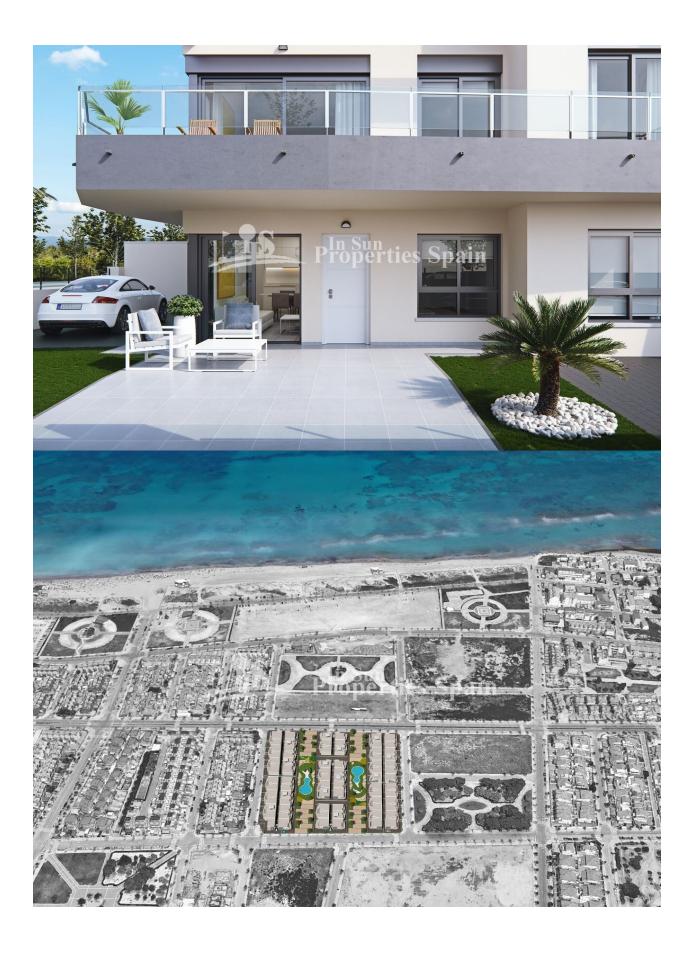

## **DESCRIPTION**

KEY READY. Only Ground Floor Apartments remaining at this Luxury residential in TORRE DE LA HORADADA, WALKING DISTANCE TO THE BEACH!. Apartments are offered for sale with 1, 2 or 3 bedrooms, 1, 2 bathrooms and private garden. All set within a beautiful gated residential with wide communal garden areas and swimming pools. Designed in a modern style with high quality finishes. The residential is located just 500m to Playa Las Higuericas. Torre de la Horadada has a large village square, a church, a couple of lovely sandy beaches, a quaint marina and a long promenade which joins the beaches of El Mojón to the south and Mil Palmeras to the north. Many facilities close by including commercial centres, shops, golf courses plus easy access to the A7 motorway. Less than an hour from Alicante airport and about 15 minutes from Murcia-San Javier airport. 1 bed €144,900, 2 bed from €169,900 and 3 bed from €229,900. North and South facing options available

| STYLE                                          | VIEW             | DISTANCE :      | POSITION |
|------------------------------------------------|------------------|-----------------|----------|
| <ul><li>moderne</li><li>contemporain</li></ul> | Panoramico       | Beach : 500 m   | Sur      |
|                                                |                  | aéroport: 30 Km |          |
|                                                |                  | : 500 m         |          |
| MEUBLÉ                                         | PARKING PAS. CAR | ÉTAGE           | CUISINE  |

## JARD RIVIÈRE ET TERRASSES N

- Terrasse couverte
- Terrasse ouverte
- Paysage

Vide

- Jard RIVER n privéeJard RIVER Communauté