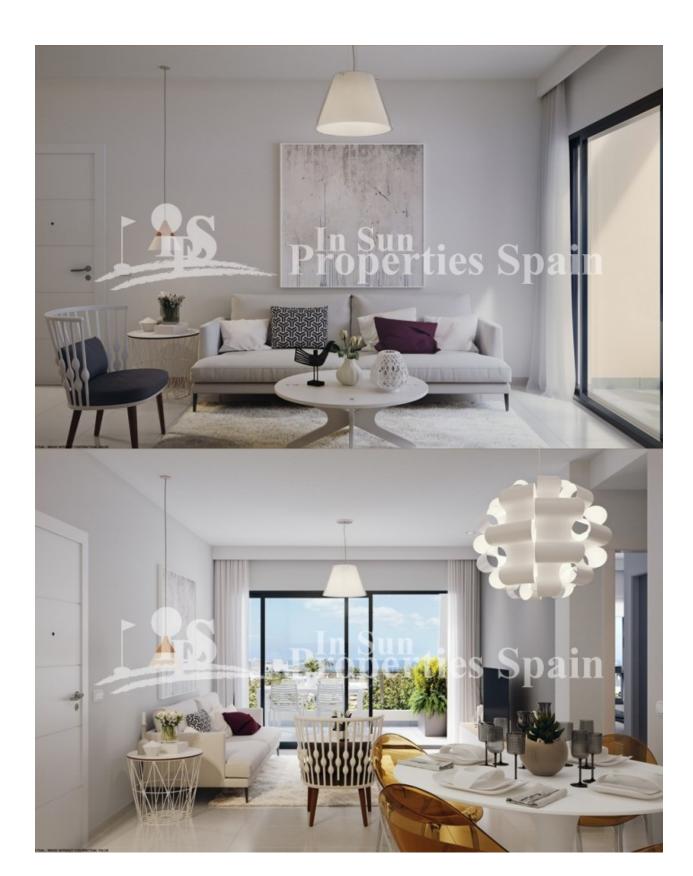

## **DESCRIPTION**

KEY READY. Only Ground Floor Apartments remaining at this Luxury residential in TORRE DE LA HORADADA, WALKING DISTANCE TO THE BEACH!. Apartments are offered for sale with 1, 2 or 3 bedrooms, 1, 2 bathrooms and private garden. All set within a beautiful gated residential with wide communal garden areas and swimming pools. Designed in a modern style with high quality finishes. The residential is located just 500m to Playa Las Higuericas. Torre de la Horadada has a large village square, a church, a couple of lovely sandy beaches, a quaint marina and a long promenade which joins the beaches of El Mojón to the south and Mil Palmeras to the north. Many facilities close by including commercial centres, shops, golf courses plus easy access to the A7 motorway. Less than an hour from Alicante airport and about 15 minutes from Murcia-San Javier airport. 1 bed €144,900, 2 bed from €169,900 and 3 bed from €229,900. North and South facing options available