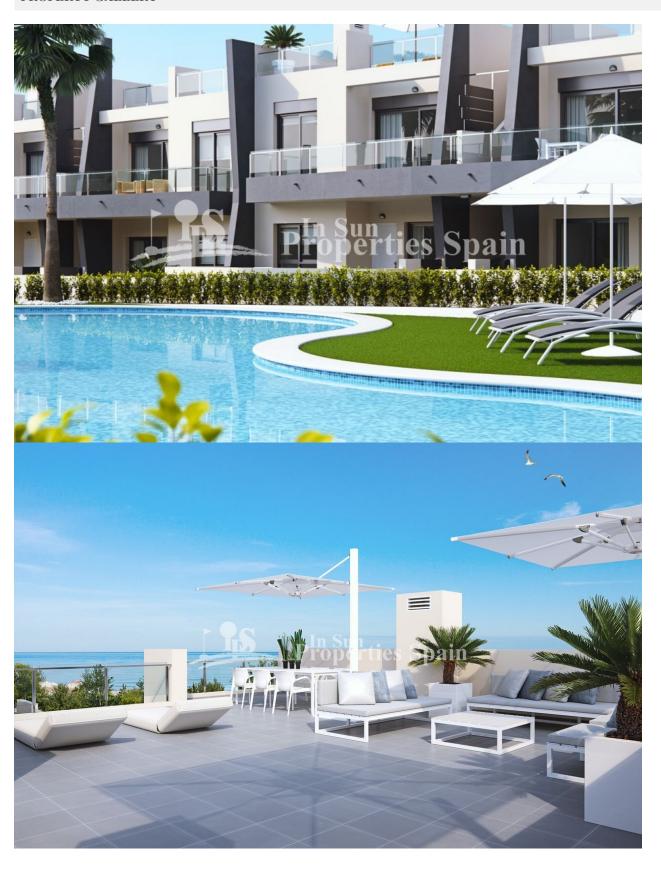

## **DESCRIPTION**

KEY READY. Only Ground Floor Apartments remaining at this Luxury residential in TORRE DE LA HORADADA, WALKING DISTANCE TO THE BEACH!. Apartments are offered for sale with 1, 2 or 3 bedrooms, 1, 2 bathrooms and private garden. All set within a beautiful gated residential with wide communal garden areas and swimming pools. Designed in a modern style with high quality finishes. The residential is located just 500m to Playa Las Higuericas. Torre de la Horadada has a large village square, a church, a couple of lovely sandy beaches, a quaint marina and a long promenade which joins the beaches of El Mojón to the south and Mil Palmeras to the north. Many facilities close by including commercial centres, shops, golf courses plus easy access to the A7 motorway. Less than an hour from Alicante airport and about 15 minutes from Murcia-San Javier airport. 1 bed €144,900, 2 bed from €169,900 and 3 bed from €229,900. North and South facing options available