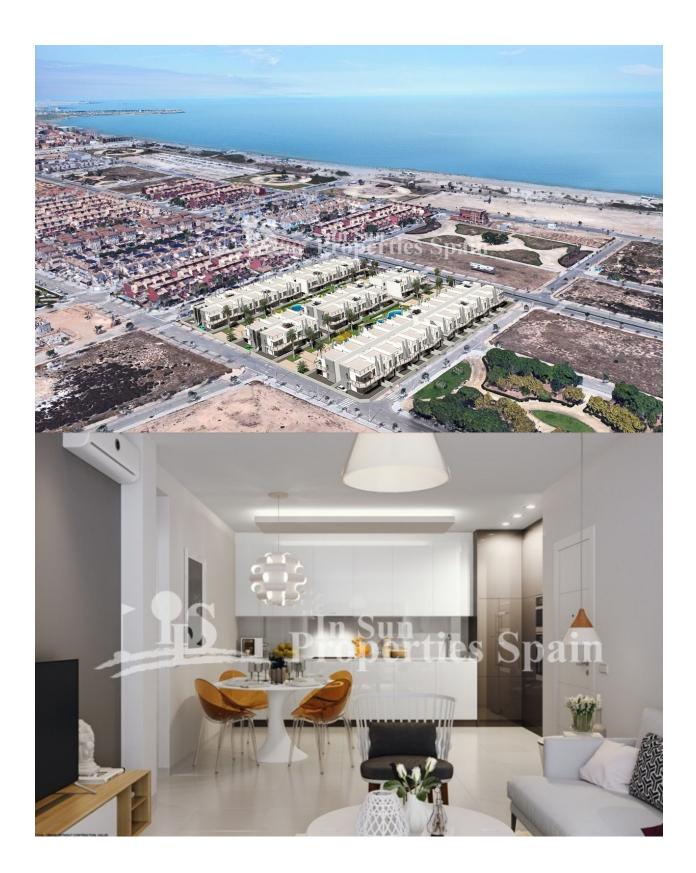

## **DESCRIPTION**

KEY READY. Only Ground Floor Apartments remaining at this Luxury residential in TORRE DE LA HORADADA, WALKING DISTANCE TO THE BEACH!. Apartments are offered for sale with 1, 2 or 3 bedrooms, 1, 2 bathrooms and private garden. All set within a beautiful gated residential with wide communal garden areas and swimming pools. Designed in a modern style with high quality finishes. The residential is located just 500m to Playa Las Higuericas. Torre de la Horadada has a large village square, a church, a couple of lovely sandy beaches, a quaint marina and a long promenade which joins the beaches of El Mojón to the south and Mil Palmeras to the north. Many facilities close by including commercial centres, shops, golf courses plus easy access to the A7 motorway. Less than an hour from Alicante airport and about 15 minutes from Murcia-San Javier airport. 1 bed €144,900, 2 bed from €169,900 and 3 bed from €229,900. North and South facing options available