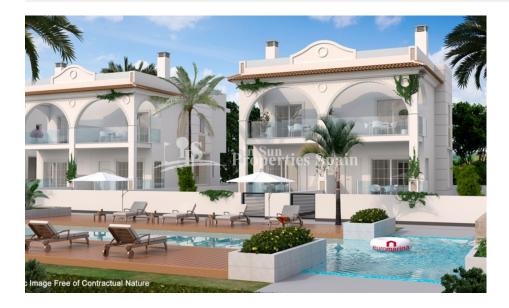

## DESCRIPTION

KEY READY Allegra Residential in urbanisation DOÑA PEPA is a lovely complex where you can find different models of properties: apartments and townhouses. It's a gated residential, with beautiful green areas, communal swimming pools and parking, designed in Mediterranean style. These lovely 96m2 houses have a living-dining room, kitchen, 2 bedrooms, 3 bathrooms, minimum 4m2 terrace, minimum 90m2 private garden and minimum 30m2 roof terrace, utility room. Doña Pepa is an elegant urbanization with wide avenues, wonderful views to the Natural Park and the salt lakes with a wide range of leisure activities and all the necessary amenities without having to take a car. It is only 30 minutes away from international airports, 35 minutes from Alicante and 5 minutes from the most beautiful beaches of the Costa Blanca. It is an area with good annual temperatures and a great atmosphere. The area of Doña Pepa has a widely varied infrastructure offering a multitude of shops, supemarkets, restaurants, cafes, medical centers, pharmacies, golf courses, banks, a 4\* Hotel with a Spa, a church, a social center, a cultural center, sports areas, an aquapark, a school, two natural parks, a religious center and high quality shopping complexes.

## PROPERTY GALLERY

Model: Samara Corner Property: 99,6m<sup>2</sup> Garden: 90-120m<sup>2</sup> Roof-Terrace: 30m<sup>2</sup> 2 Bedrooms 2 Bathrooms

Imagen Artística carece de valor contractual/Artistic Image free of contractual nati