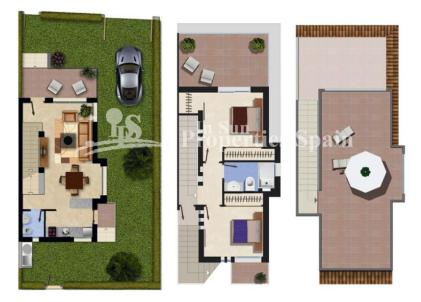

## DESCRIPTION

KEY READY Allegra Residential in urbanisation DOÑA PEPA is a lovely complex where you can find different models of properties: apartments and townhouses. It's a gated residential, with beautiful green areas, communal swimming pools and parking, designed in Mediterranean style. These lovely 96m2 houses have a living-dining room, kitchen, 2 bedrooms, 3 bathrooms, minimum 4m2 terrace, minimum 90m2 private garden and minimum 30m2 roof terrace, utility room. Doña Pepa is an elegant urbanization with wide avenues, wonderful views to the Natural Park and the salt lakes with a wide range of leisure activities and all the necessary amenities without having to take a car. It is only 30 minutes away from international airports, 35 minutes from Alicante and 5 minutes from the most beautiful beaches of the Costa Blanca. It is an area with good annual temperatures and a great atmosphere. The area of Doña Pepa has a widely varied infrastructure offering a multitude of shops, supemarkets, restaurants, cafes, medical centers, pharmacies, golf courses, banks, a 4\* Hotel with a Spa, a church, a social center, a cultural center, sports areas, an aquapark, a school, two natural parks, a religious center and high quality shopping complexes.

## PROPERTY GALLERY

Model: Samara Corner Property: 99,6m<sup>2</sup> Garden: 90-120m<sup>2</sup> Roof-Terrace: 30m<sup>2</sup> 2 Bedrooms 2 Bathrooms

Imagen Artística carece de valor contractual/Artistic Image free of contractual nati