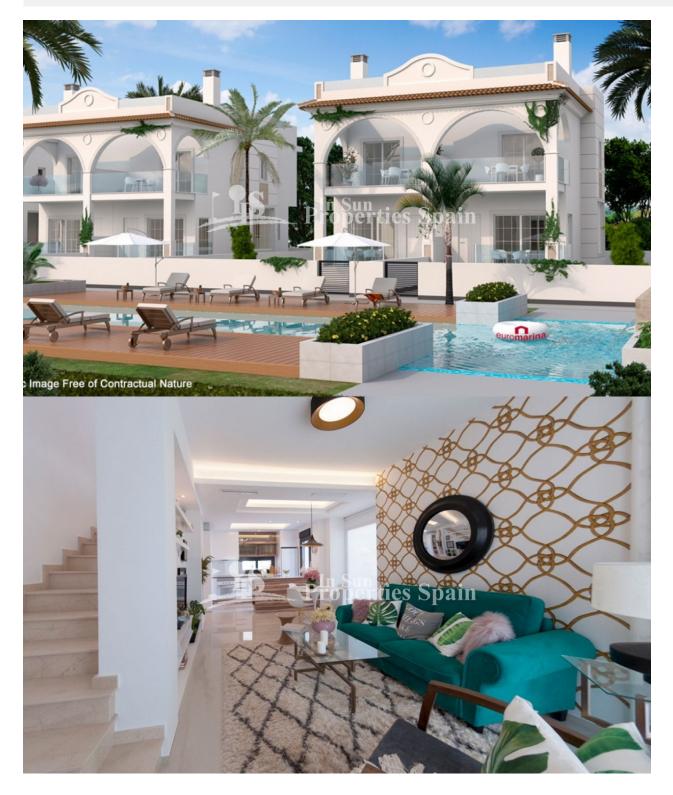

## DESCRIPTION

KEY READY Allegra Residential in urbanisation DOÑA PEPA is a lovely complex where you can find different models of properties: apartments and townhouses. It's a gated residential, with beautiful green areas, communal swimming pools and parking, designed in Mediterranean style. These lovely 96m2 houses have a living-dining room, kitchen, 2 bedrooms, 3 bathrooms, minimum 4m2 terrace, minimum 90m2 private garden and minimum 30m2 roof terrace, utility room. Doña Pepa is an elegant urbanization with wide avenues, wonderful views to the Natural Park and the salt lakes with a wide range of leisure activities and all the necessary amenities without having to take a car. It is only 30 minutes away from international airports, 35 minutes from Alicante and 5 minutes from the most beautiful beaches of the Costa Blanca. It is an area with good annual temperatures and a great atmosphere. The area of Doña Pepa has a widely varied infrastructure offering a multitude of shops, supemarkets, restaurants, cafes, medical centers, pharmacies, golf courses, banks, a 4\* Hotel with a Spa, a church, a social center, a cultural center, sports areas, an aquapark, a school, two natural parks, a religious center and high quality shopping complexes.

## PROPERTY GALLERY

Model: Samara Corner Property: 99,6m<sup>2</sup> Garden: 90-120m<sup>2</sup> Roof-Terrace: 30m<sup>2</sup> 2 Bedrooms 2 Bathrooms

Imagen Artística carece de valor contractual/Artistic Image free of contractual nati