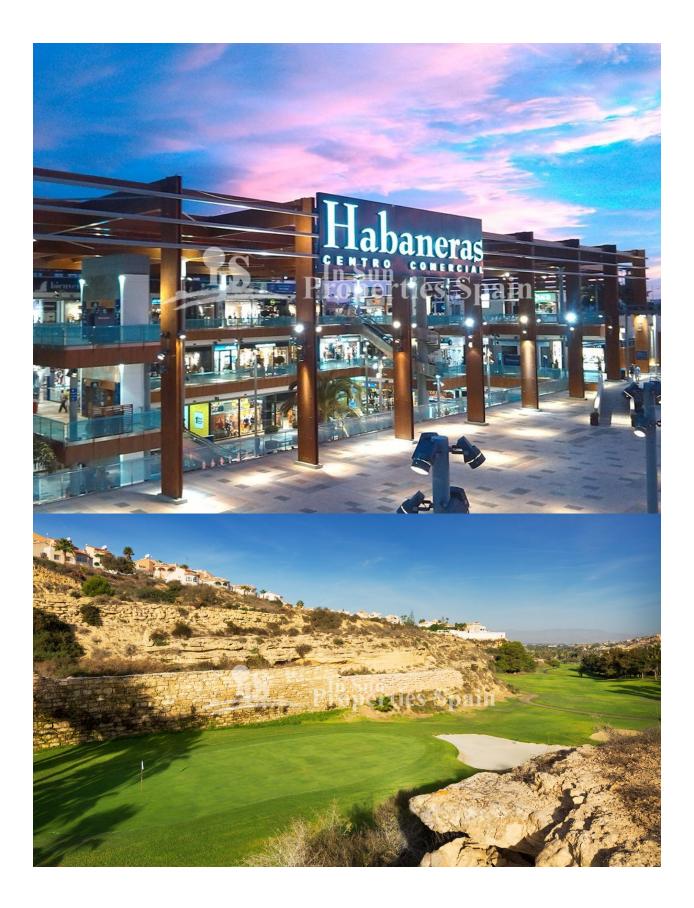

## DESCRIPTION

KEY READY Allegra Residential in urbanisation DOÑA PEPA is a lovely complex where you can find different models of properties: apartments and townhouses. It's a gated residential, with beautiful green areas, communal swimming pools and parking, designed in Mediterranean style. These lovely 96m2 houses have a living-dining room, kitchen, 2 bedrooms, 3 bathrooms, minimum 4m2 terrace, minimum 90m2 private garden and minimum 30m2 roof terrace, utility room. Doña Pepa is an elegant urbanization with wide avenues, wonderful views to the Natural Park and the salt lakes with a wide range of leisure activities and all the necessary amenities without having to take a car. It is only 30 minutes away from international airports, 35 minutes from Alicante and 5 minutes from the most beautiful beaches of the Costa Blanca. It is an area with good annual temperatures and a great atmosphere. The area of Doña Pepa has a widely varied infrastructure offering a multitude of shops, supemarkets, restaurants, cafes, medical centers, pharmacies, golf courses, banks, a 4\* Hotel with a Spa, a church, a social center, a cultural center, sports areas, an aquapark, a school, two natural parks, a religious center and high quality shopping complexes.