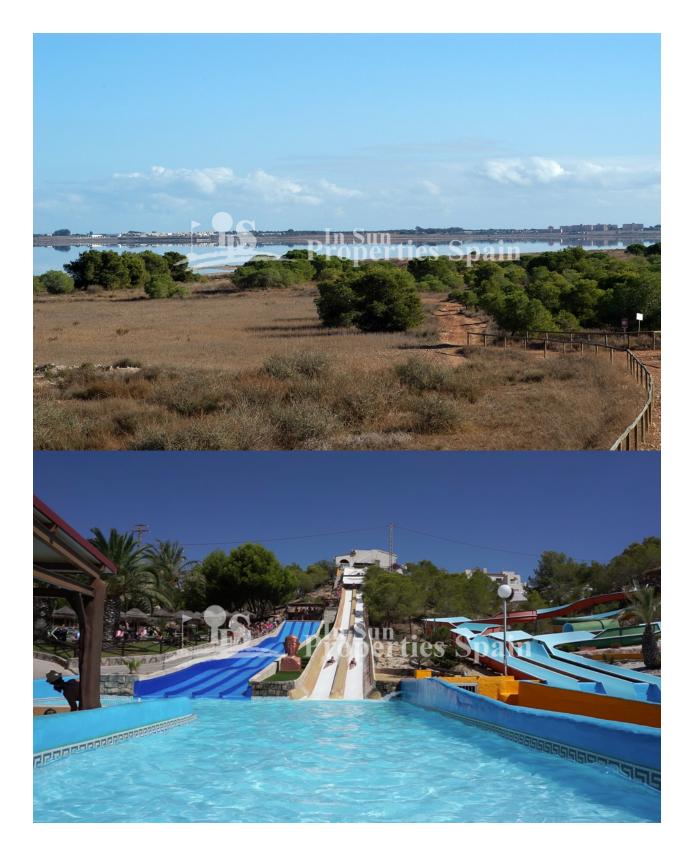

## DESCRIPTION

KEY READY Allegra Residential in urbanisation DOÑA PEPA is a lovely complex where you can find different models of properties: apartments and townhouses. It's a gated residential, with beautiful green areas, communal swimming pools and parking, designed in Mediterranean style. These lovely 96m2 houses have a living-dining room, kitchen, 2 bedrooms, 3 bathrooms, minimum 4m2 terrace, minimum 90m2 private garden and minimum 30m2 roof terrace, utility room. Doña Pepa is an elegant urbanization with wide avenues, wonderful views to the Natural Park and the salt lakes with a wide range of leisure activities and all the necessary amenities without having to take a car. It is only 30 minutes away from international airports, 35 minutes from Alicante and 5 minutes from the most beautiful beaches of the Costa Blanca. It is an area with good annual temperatures and a great atmosphere. The area of Doña Pepa has a widely varied infrastructure offering a multitude of shops, supemarkets, restaurants, cafes, medical centers, pharmacies, golf courses, banks, a 4\* Hotel with a Spa, a church, a social center, a cultural center, sports areas, an aquapark, a school, two natural parks, a religious center and high quality shopping complexes.