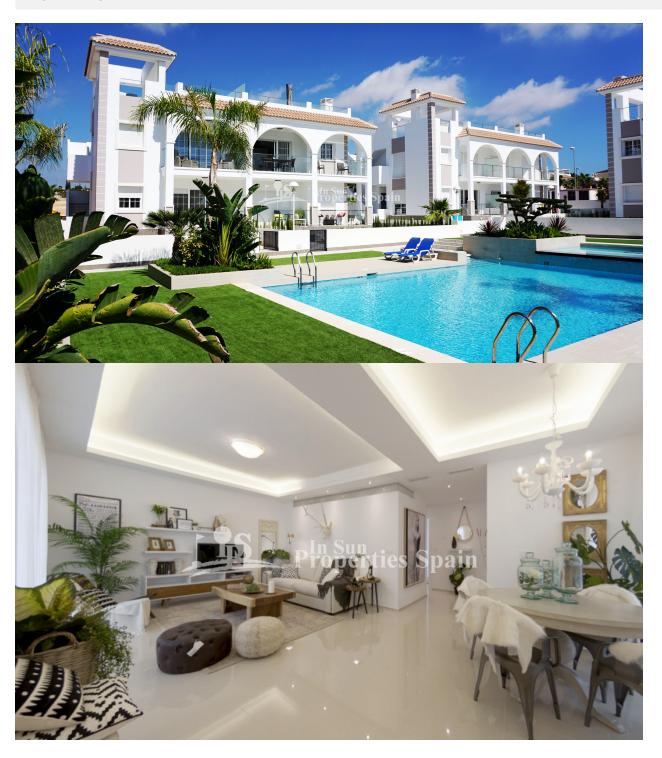

#### **DESCRIPTION**

Allegra is a lovely complex in DONA PEPA, QUESADA where you can find different model of properties: apartments and townhouses. It's a gated residential, with beautiful green areas, communal swimming pools and parking, designed in Mediterranean style. All of the apartments are overlooking to the pool and the communal gardens. These apartments counts with 2 or 3 bedrooms, 2 bathrooms, living room, kitchen, private garden or private solarium. This is a 2 bedroom, 2 bathroom 89m2 PENTHOUSE apartment with 7m2 covered terrace and 73m2 private roof solarium. The layout is modern, open plan with living/dining room and kitchen. The exterior is in the Mediterranean style, but benefiting from a contemporary style interior with superior quality finish. It's located only 30 minutes away from Alicante Airport and 5 minutes from the most beautiful beaches of the Costa Blanca. It's a perfect place for a short-term stay as well as to live all year long.