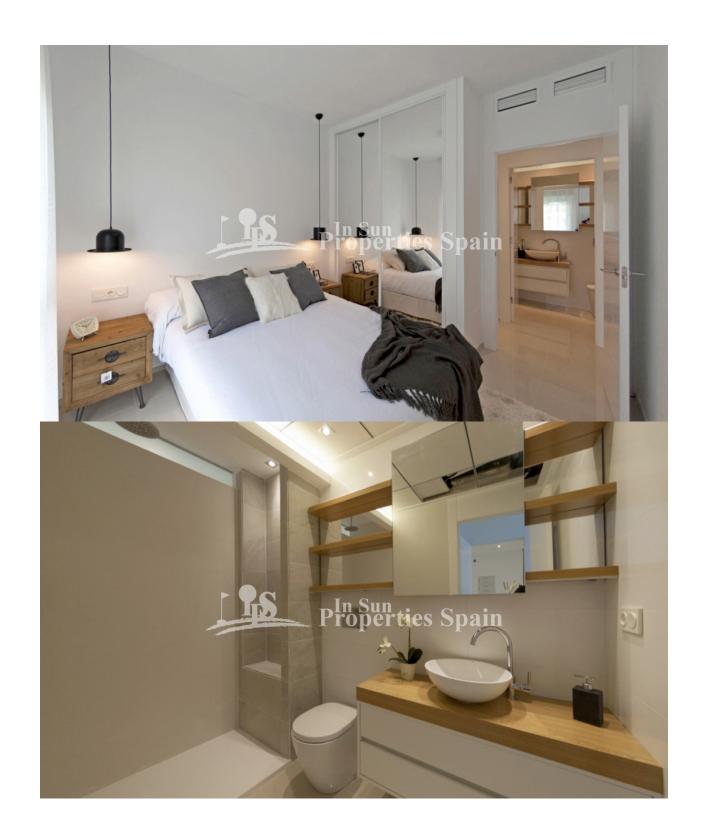

#### **DESCRIPTION**

Allegra is a lovely complex in DONA PEPA, QUESADA where you can find different model of properties: apartments and townhouses. It's a gated residential, with beautiful green areas, communal swimming pools and parking, designed in Mediterranean style. All of the apartments are overlooking to the pool and the communal gardens. These apartments counts with 2 or 3 bedrooms, 2 bathrooms, living room, kitchen, private garden or private solarium. This is a 2 bedroom, 2 bathroom 89m2 PENTHOUSE apartment with 7m2 covered terrace and 73m2 private roof solarium. The layout is modern, open plan with living/dining room and kitchen. The exterior is in the Mediterranean style, but benefiting from a contemporary style interior with superior quality finish. It's located only 30 minutes away from Alicante Airport and 5 minutes from the most beautiful beaches of the Costa Blanca. It's a perfect place for a short-term stay as well as to live all year long.