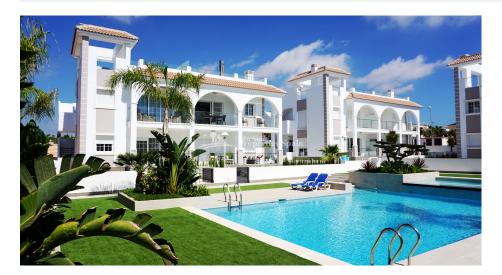

#### **DESCRIPTION**

Allegra is a lovely complex in DONA PEPA, QUESADA where you can find different model of properties: apartments and townhouses. It's a gated residential, with beautiful green areas, communal swimming pools and parking, designed in Mediterranean style. All of the apartments are overlooking to the pool and the communal gardens. These apartments counts with 2 or 3 bedrooms, 2 bathrooms, living room, kitchen, private garden or private solarium. This is a 2 bedroom, 2 bathroom 89m2 PENTHOUSE apartment with 7m2 covered terrace and 73m2 private roof solarium. The layout is modern, open plan with living/dining room and kitchen. The exterior is in the Mediterranean style, but benefiting from a contemporary style interior with superior quality finish. It's located only 30 minutes away from Alicante Airport and 5 minutes from the most beautiful beaches of the Costa Blanca. It's a perfect place for a short-term stay as well as to live all year long.