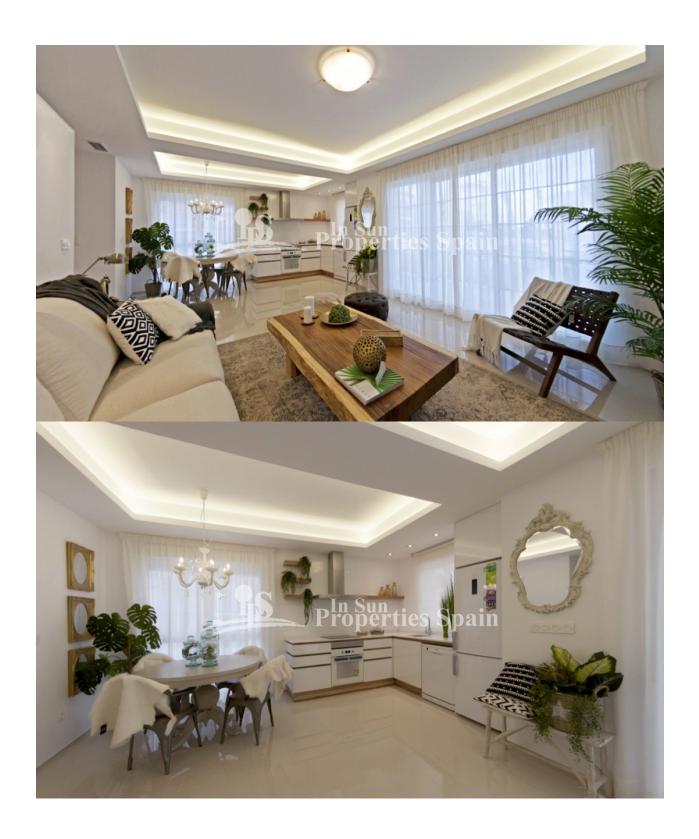

#### **DESCRIPTION**

Allegra is a lovely complex in DONA PEPA, QUESADA where you can find different model of properties: apartments and townhouses. It's a gated residential, with beautiful green areas, communal swimming pools and parking, designed in Mediterranean style. All of the apartments are overlooking to the pool and the communal gardens. These apartments counts with 2 or 3 bedrooms, 2 bathrooms, living room, kitchen, private garden or private solarium. This is a 2 bedroom, 2 bathroom 89m2 PENTHOUSE apartment with 7m2 covered terrace and 73m2 private roof solarium. The layout is modern, open plan with living/dining room and kitchen. The exterior is in the Mediterranean style, but benefiting from a contemporary style interior with superior quality finish. It's located only 30 minutes away from Alicante Airport and 5 minutes from the most beautiful beaches of the Costa Blanca. It's a perfect place for a short-term stay as well as to live all year long.