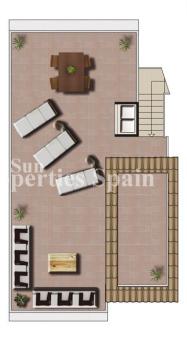

### **DESCRIPTION**

Delivery February 2019. Allegra Residential in DOÑA PEPA is a lovely complex where you can find different model of properties: apartments and townhouses. It's a gated residential, with beautiful green areas, communal swimming pools and parking, designed in Mediterranean style. All of the apartments minimum 89m2 are overlooking to the pool and the communal gardens. These Penthouse apartments boast 2 or 3 bedrooms, 2 bathrooms, living room, kitchen and private minimum 73m2 solarium. The exterior is in the Mediterranean style, but benefiting from a contemporary style interior with superior quality finish. Doña Pepa is an elegant urbanization with wide avenues, wonderful views to the Natural Park and the salt lakes with a wide range of leisure activities and all the necessary amenities without having to take a car. It is only 30 minutes away from international airports, 35 minutes from Alicante and 5 minutes from the most beautiful beaches of the Costa Blanca. It is an area with good annual temperatures and a great atmosphere. The area of Doña Pepa has a widely varied infrastructure offering a multitude of shops, supemarkets, restaurants, cafes, medical centers, pharmacies, golf courses, banks, a 4\* Hotel with a Spa, a church, a social center, a cultural center, sports areas,

# PROPERTY GALLERY

Model: Olivos Solarium Property: 84-89m² Solarium: 73m² 2 Bedrooms 2 Bathrooms

"Experience our experience - Because you deserve the best"