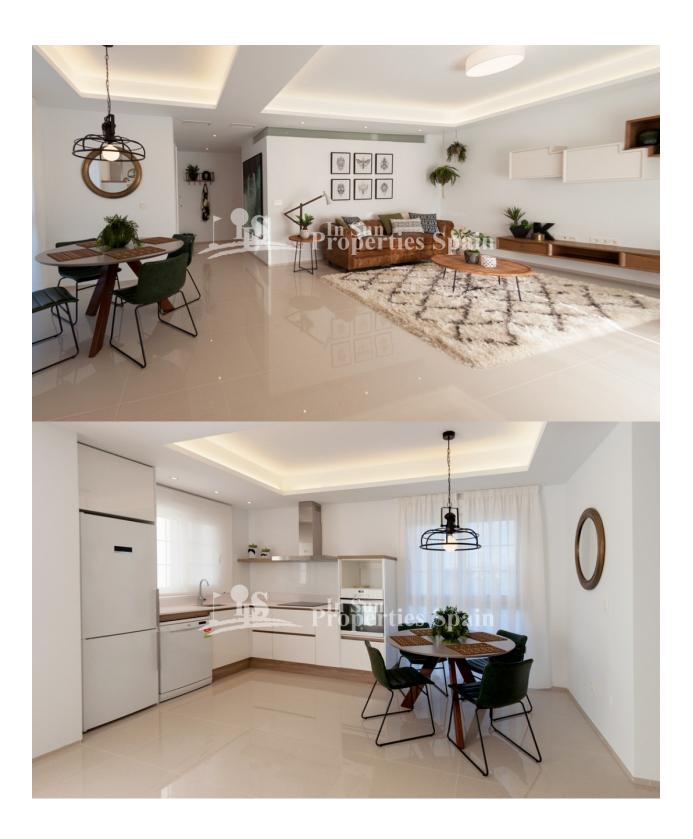

### **DESCRIPTION**

Delivery February 2019. Allegra Residential in DOÑA PEPA is a lovely complex where you can find different model of properties: apartments and townhouses. It's a gated residential, with beautiful green areas, communal swimming pools and parking, designed in Mediterranean style. All of the apartments minimum 89m2 are overlooking to the pool and the communal gardens. These Penthouse apartments boast 2 or 3 bedrooms, 2 bathrooms, living room, kitchen and private minimum 73m2 solarium. The exterior is in the Mediterranean style, but benefiting from a contemporary style interior with superior quality finish. Doña Pepa is an elegant urbanization with wide avenues, wonderful views to the Natural Park and the salt lakes with a wide range of leisure activities and all the necessary amenities without having to take a car. It is only 30 minutes away from international airports, 35 minutes from Alicante and 5 minutes from the most beautiful beaches of the Costa Blanca. It is an area with good annual temperatures and a great atmosphere. The area of Doña Pepa has a widely varied infrastructure offering a multitude of shops, supemarkets, restaurants, cafes, medical centers, pharmacies, golf courses, banks, a 4\* Hotel with a Spa, a church, a social center, a cultural center, sports areas,

# PROPERTY GALLERY

Model: Olivos Solarium Property: 84-89m² Solarium: 73m² 2 Bedrooms 2 Bathrooms

"Experience our experience - Because you deserve the best"