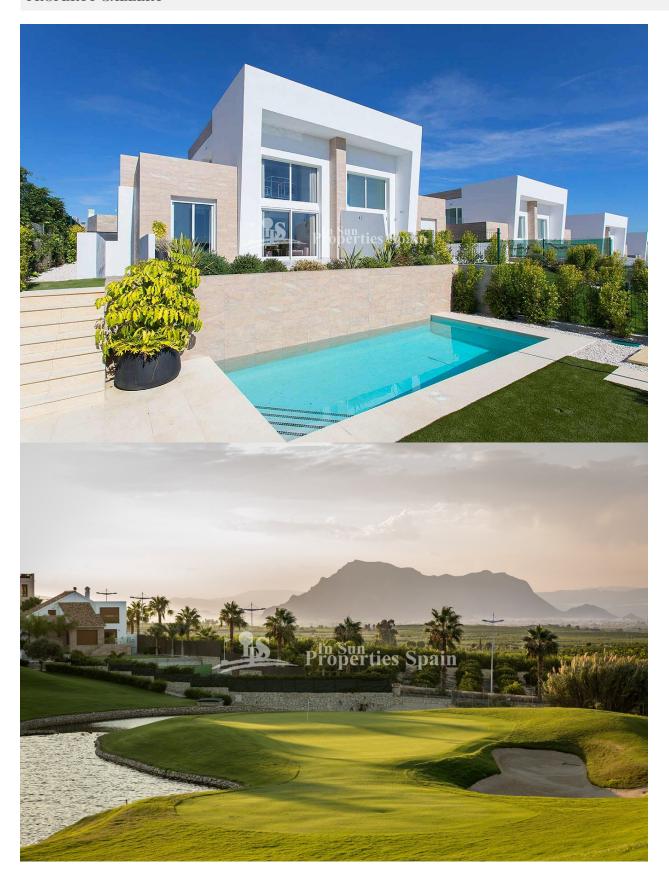

## **DESCRIPTION**

Stunning KEY READY Semi-Detached Villas located at LA FINCA GOLF CLUB, ALGORFA. The complex itself is located in an exclusive environment, surrounded by the superb course of La Finca Golf which is considered one of the best courses in the region and only 15 minutes away from the natural and lovely large beaches of Guardamar. You can also enjoy the facilities at the 5\*Hotel, like the SPA and RELAX area, tennis and paddle courts, gym etc and of course also it's wonderful Restaurant and Lounge Club. The complex is formed by 11 Detached Villas and 20 Semi-detached Villas along with a central community swimming pool, which creates an intimate and exclusive ambience. 3 Bedroom, 2 Bathroom semi-detached villas from 98m2 on a 236m2 plot start from just €247,500. There is the option to add a private swimming pool on some plots at an additional cost. The Eua Plus Model with 3 bedrooms, 2 bathrooms 96m2 on 236m2 plots with 41m2 of terraces offers an additional utility room and semi-finished basement. Prices for this model start from €283.500. The La Finca golf course is the third of three courses owned by the QUARA Group. It is a young field, which opened its doors in August 2002. However, since then it has proved to be one most successful golf course in Costa Blanca.