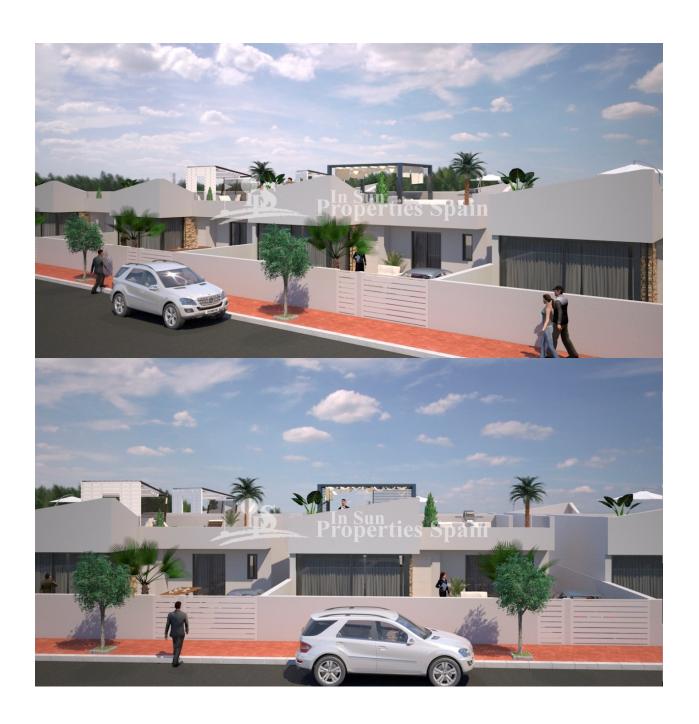

## **DESCRIPTION**

Tired of the gloomy Winters back home, looking for an escape this Winter? Look no further! With a 7 month build time, these stunning ONE LEVEL villas in SANTIAGO DE LA RIBERA have been designed to provide the perfect contemporary living space, featuring full glass sliding doors that open directly onto a large terrace with private swimming pool, enclosed gardens with terrace area and off road parking. Take the option of the large rooftop solarium to enjoy the sun all day long. There are 3 bedrooms, 2 bathrooms and rooftop solarium. Perfectly located just 700 meters from the popular beaches of Lo Pagan and Santiago de Ribera, yet conveniently close to San Javier (Murcia) airport. The "Dos Mares" shopping centre is right on the doorstep – an excellent shopping area with supermarkets, restaurants, boutique shops and a cinema. The promenade of Santiago de la Ribera and Lo Pagan are a total delight throughout the day and evening, with countless restaurants to choose from, and some great little tapas bars just by the sea, or the ever popular marina. This area has a thalassotherapy spa and also offers a variety of sports activities, including seasonal water sports. There are also some particularly good golf courses within 5 to 10 minutes drive.