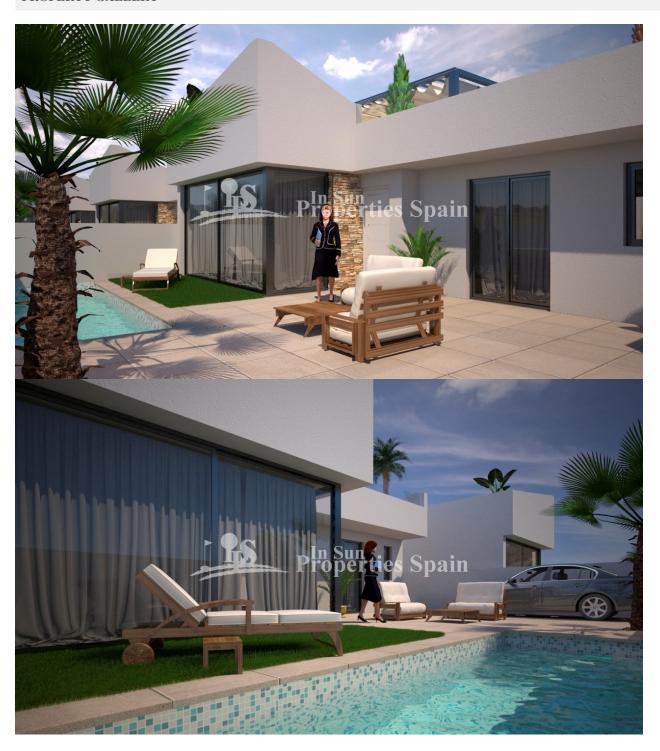

## **DESCRIPTION**

Tired of the gloomy Winters back home, looking for an escape this Winter? Look no further! With a 7 month build time, these stunning ONE LEVEL villas in SANTIAGO DE LA RIBERA have been designed to provide the perfect contemporary living space, featuring full glass sliding doors that open directly onto a large terrace with private swimming pool, enclosed gardens with terrace area and off road parking. Take the option of the large rooftop solarium to enjoy the sun all day long. There are 3 bedrooms, 2 bathrooms and rooftop solarium. Perfectly located just 700 meters from the popular beaches of Lo Pagan and Santiago de Ribera, yet conveniently close to San Javier (Murcia) airport. The "Dos Mares" shopping centre is right on the doorstep – an excellent shopping area with supermarkets, restaurants, boutique shops and a cinema. The promenade of Santiago de la Ribera and Lo Pagan are a total delight throughout the day and evening, with countless restaurants to choose from, and some great little tapas bars just by the sea, or the ever popular marina. This area has a thalassotherapy spa and also offers a variety of sports activities, including seasonal water sports. There are also some particularly good golf courses within 5 to 10 minutes drive.