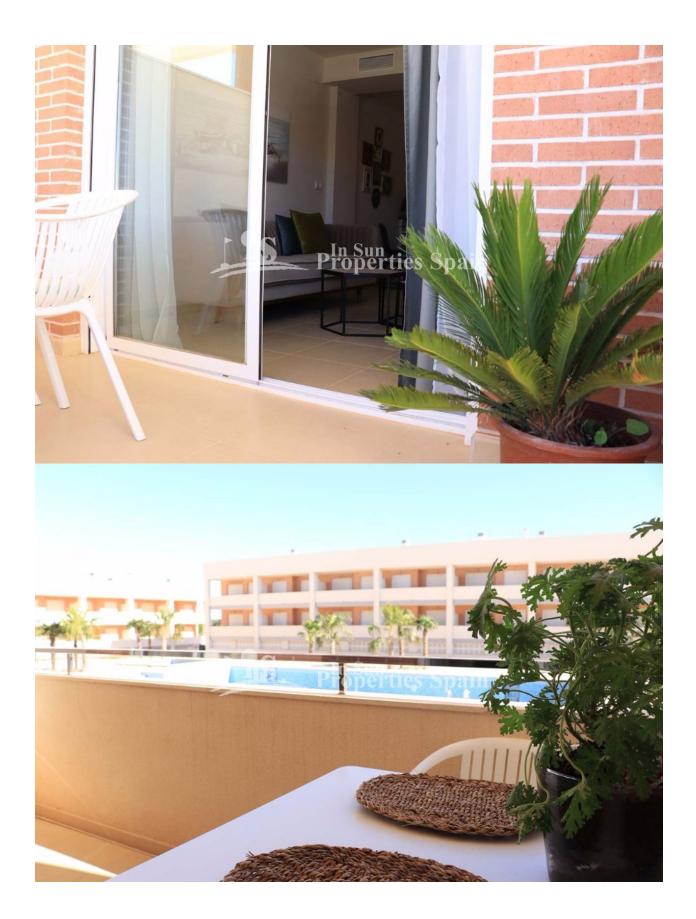

## DESCRIPTION

KEY READY development in GRAN ALACANT built around a large communal pool. This development was part built before the financial crisis and has been taken over by a new builder. The development consists of 2 bedroom 2 bathroom minimum 61m2 apartments and townhouses planned for the future. All of the apartments have large terraces with pool view. There is an area set aside for a large communal BBQ area and communal roof terraces on top of the blocks. The apartments have pre-installation for air-conditioning, come with a fitted kitchen and bathroom. There is a life at the development. These are ideal investment rental properties for both holiday rentals and long term rentals. This area is popular with staff who work at Alicante airport. Situated near the Clot del Galvany nature reserve in lower Gan Alacant. Located close to Alicante International airport, which is just 8 minutes drive away. Included in the price is a car parking space in the underground garage and a store room. Gran Alacant is a residential area belonging to Santa Pola. It is characterised by having two main areas: one at the entrance from the N-332, with a newer and more modern construction, and in which a large commercial area is located; and another, closer to the beach of Arenales, and that offers a variety of restaurants and small shops. It has excellent communications, so you can forget about the car to go to the beach, since it has an urban line that connects the whole area.