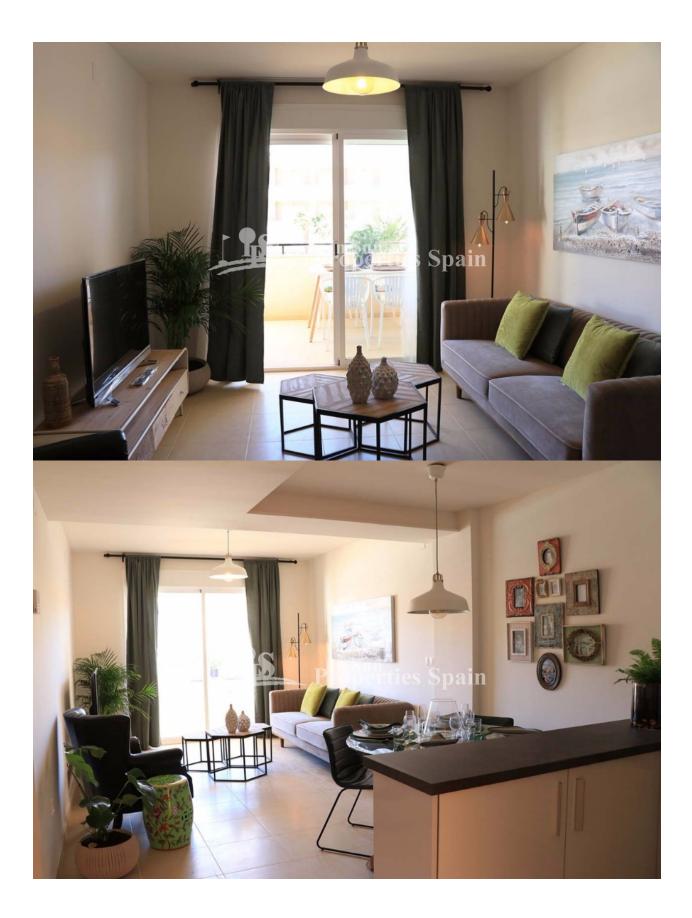

## DESCRIPTION

KEY READY development in GRAN ALACANT built around a large communal pool. This development was part built before the financial crisis and has been taken over by a new builder. The development consists of 2 bedroom 2 bathroom minimum 61m2 apartments and townhouses planned for the future. All of the apartments have large terraces with pool view. There is an area set aside for a large communal BBQ area and communal roof terraces on top of the blocks. The apartments have pre-installation for air-conditioning, come with a fitted kitchen and bathroom. There is a life at the development. These are ideal investment rental properties for both holiday rentals and long term rentals. This area is popular with staff who work at Alicante airport. Situated near the Clot del Galvany nature reserve in lower Gan Alacant. Located close to Alicante International airport, which is just 8 minutes drive away. Included in the price is a car parking space in the underground garage and a store room. Gran Alacant is a residential area belonging to Santa Pola. It is characterised by having two main areas: one at the entrance from the N-332, with a newer and more modern construction, and in which a large commercial area is located; and another, closer to the beach of Arenales, and that offers a variety of restaurants and small shops. It has excellent communications, so you can forget about the car to go to the beach, since it has an urban line that connects the whole area.