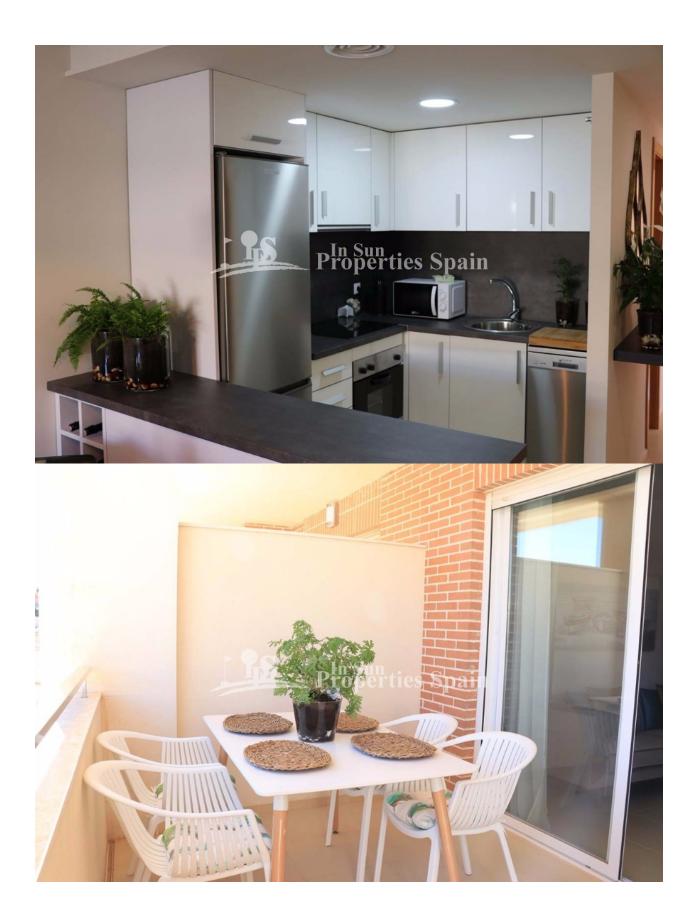

## DESCRIPTION

KEY READY development in GRAN ALACANT built around a large communal pool. This development was part built before the financial crisis and has been taken over by a new builder. The development consists of 2 bedroom 2 bathroom minimum 61m2 apartments and townhouses planned for the future. All of the apartments have large terraces with pool view. There is an area set aside for a large communal BBQ area and communal roof terraces on top of the blocks. The apartments have pre-installation for air-conditioning, come with a fitted kitchen and bathroom. There is a life at the development. These are ideal investment rental properties for both holiday rentals and long term rentals. This area is popular with staff who work at Alicante airport. Situated near the Clot del Galvany nature reserve in lower Gan Alacant. Located close to Alicante International airport, which is just 8 minutes drive away. Included in the price is a car parking space in the underground garage and a store room. Gran Alacant is a residential area belonging to Santa Pola. It is characterised by having two main areas: one at the entrance from the N-332, with a newer and more modern construction, and in which a large commercial area is located; and another, closer to the beach of Arenales, and that offers a variety of restaurants and small shops. It has excellent communications, so you can forget about the car to go to the beach, since it has an urban line that connects the whole area.