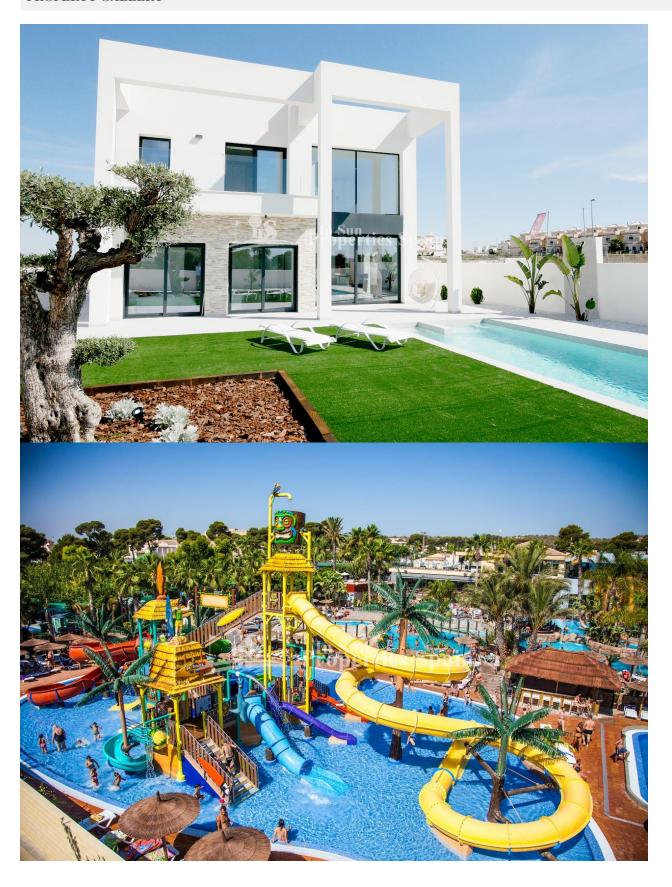

## **DESCRIPTION**

VILLA TOULOUSE is situated in LA MARINA URBANISATION, a prestigious area on the Costa Blanca with an array of amenities. Its located 20 minutes from Alicante airport, near the beautiful beaches of Guardamar and only 2 km from some extraordinary golf courses. These modern style Villas consist of 1 large living/dining room, 3 bedrooms equipped with closets, a furnished kitchen and 3 fully equipped bathrooms plus WC. These independent 245m2 Villas have private 416m2 plot, private pool, parking, Mediterranean style garden and a terrace with great views. There is also A/C warm and cold, video intercom, security door and alarm system. The local beaches are among the best the Costa Blanca has to offer. La Marina is only 15 minutes drive north of Torrevieja and is well connected by road and an excellent local bus service is just a short walk away. The famous La Zenia Boulevard shopping mall is a mere 25 minute drive away and will rival any shopping centre anywhere!