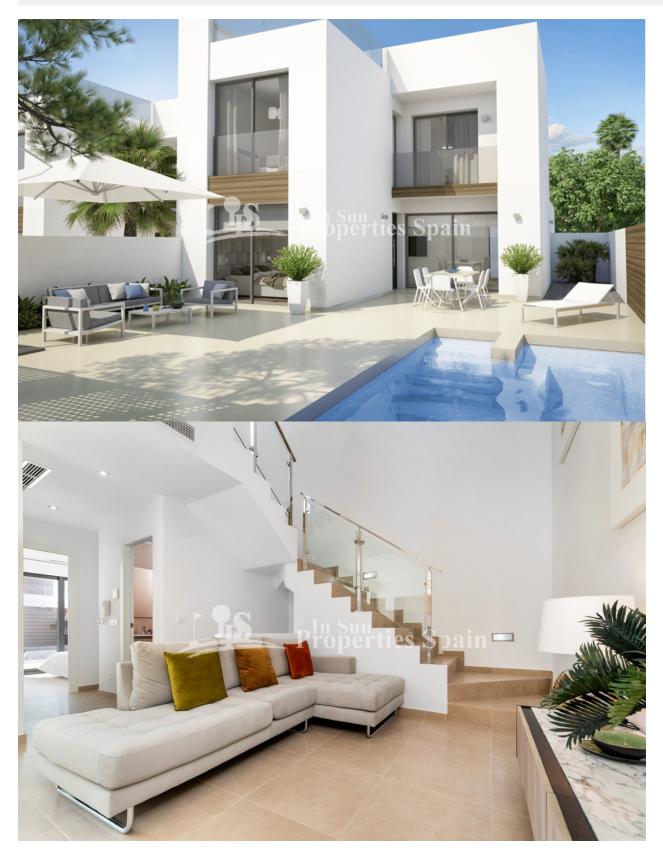

## DESCRIPTION

Residencial Benimar Golf is located in one of the most beautiful and peaceful areas of the town of ROJALES, surrounded by nature and very close to the services that the town offers. Its excellent location makes the residential a perfect choice for those who search for a calm environment without sacrificing the comfort and convenience of living in the heart of the city. The residential consists of 9 modern style villas. Remaining is this 3 bedrooms, 3 bathroom 239m2 Villa on a 184m2 plot with basic basement and pool. There is also the option of a solarium with outstanding views for an extra 15,000€. Completion was March 2020. All houses are carefully designed with high quality materials to satisfy the needs of the most discerning clients.