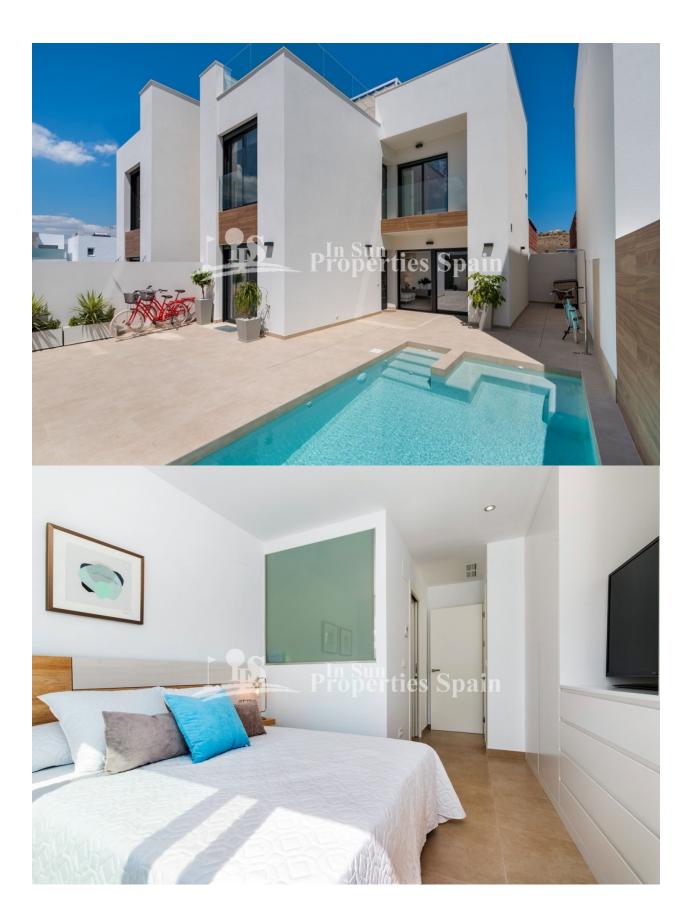

## DESCRIPTION

Residencial Benimar Golf is located in one of the most beautiful and peaceful areas of the town of ROJALES, surrounded by nature and very close to the services that the town offers. Its excellent location makes the residential a perfect choice for those who search for a calm environment without sacrificing the comfort and convenience of living in the heart of the city. The residential consists of 9 modern style villas. Remaining is this 3 bedrooms, 3 bathroom 239m2 Villa on a 184m2 plot with basic basement and pool. There is also the option of a solarium with outstanding views for an extra 15,000€. Completion was March 2020. All houses are carefully designed with high quality materials to satisfy the needs of the most discerning clients.