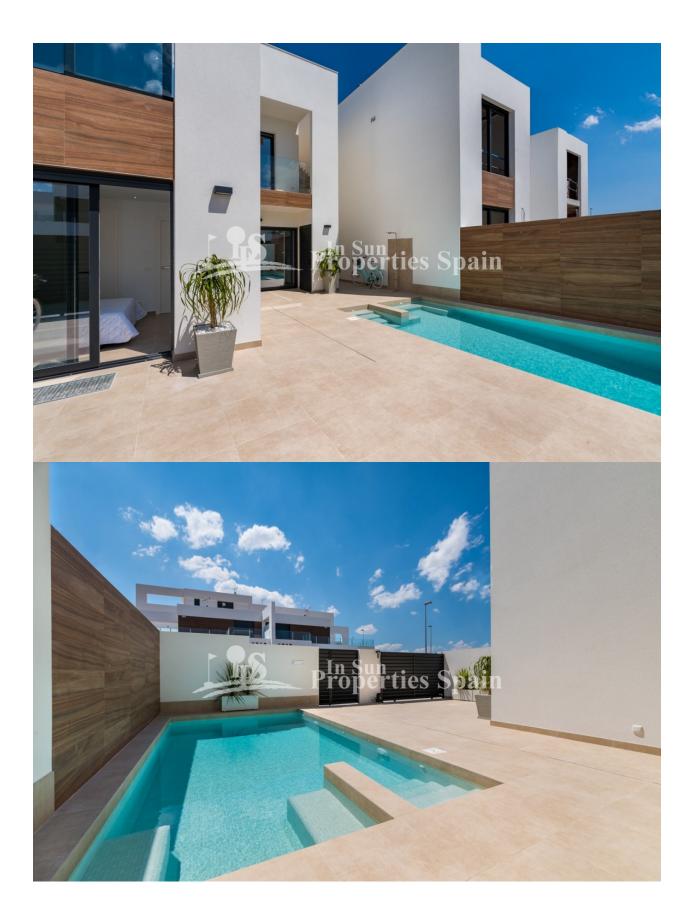

## DESCRIPTION

Residencial Benimar Golf is located in one of the most beautiful and peaceful areas of the town of ROJALES, surrounded by nature and very close to the services that the town offers. Its excellent location makes the residential a perfect choice for those who search for a calm environment without sacrificing the comfort and convenience of living in the heart of the city. The residential consists of 9 modern style villas. Remaining is this 3 bedrooms, 3 bathroom 239m2 Villa on a 184m2 plot with basic basement and pool. There is also the option of a solarium with outstanding views for an extra 15,000€. Completion was March 2020. All houses are carefully designed with high quality materials to satisfy the needs of the most discerning clients.