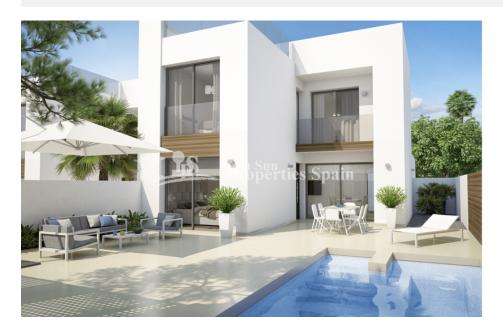

## DESCRIPTION

Residencial Benimar Golf is located in one of the most beautiful and peaceful areas of the town of ROJALES, surrounded by nature and very close to the services that the town offers. Its excellent location makes the residential a perfect choice for those who search for a calm environment without sacrificing the comfort and convenience of living in the heart of the city. The residential consists of 9 modern style villas. Remaining is this 3 bedrooms, 3 bathroom 239m2 Villa on a 184m2 plot with basic basement and pool. There is also the option of a solarium with outstanding views for an extra 15,000€. Completion was March 2020. All houses are carefully designed with high quality materials to satisfy the needs of the most discerning clients.