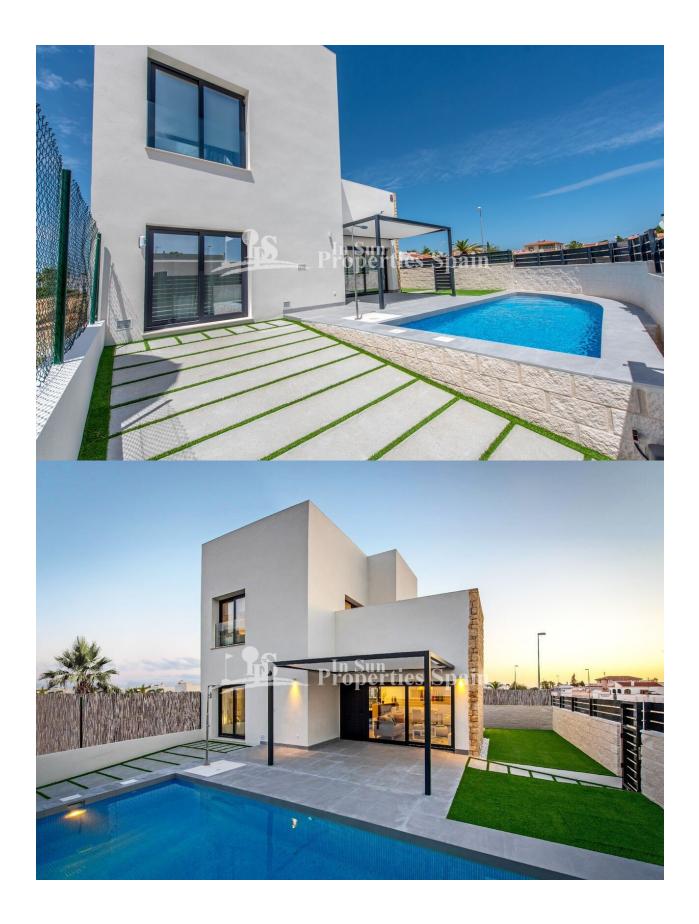

## **DESCRIPTION**

The beauty of serenity. Delivery from Jan 2019 of this new development of 12 modern villas designed on independent minimum 200m2 plots in Ciudad Quesada, Costa Blanca South. Villas with total built areas of 119m², are located in plots of more than 200m². These individual properties boast 3 spacious bedrooms and 2 bathrooms, large living room with direct access to the terrace and the pool area. These villas also have a parking bay. The houses, for those customers who want an extra space, have a basement option. In addition, all are delivered with the furnished and equipped kitchen, pergola and garden with artificial grass and private pool. Ciudad Quesada was founded in the 70's as an urbanisation, but today, it has more than 100 shops, bars, restaurants, supermarkets, and of course, its prestigious Golf Course. Its proximity to the AP-7 provides excellent communications with both Alicante and Murcia and Elche. In addition, the cities of Torrevieja and Guardamar are only a few kilometers away, so in just 15 minutes you can reach its beaches.