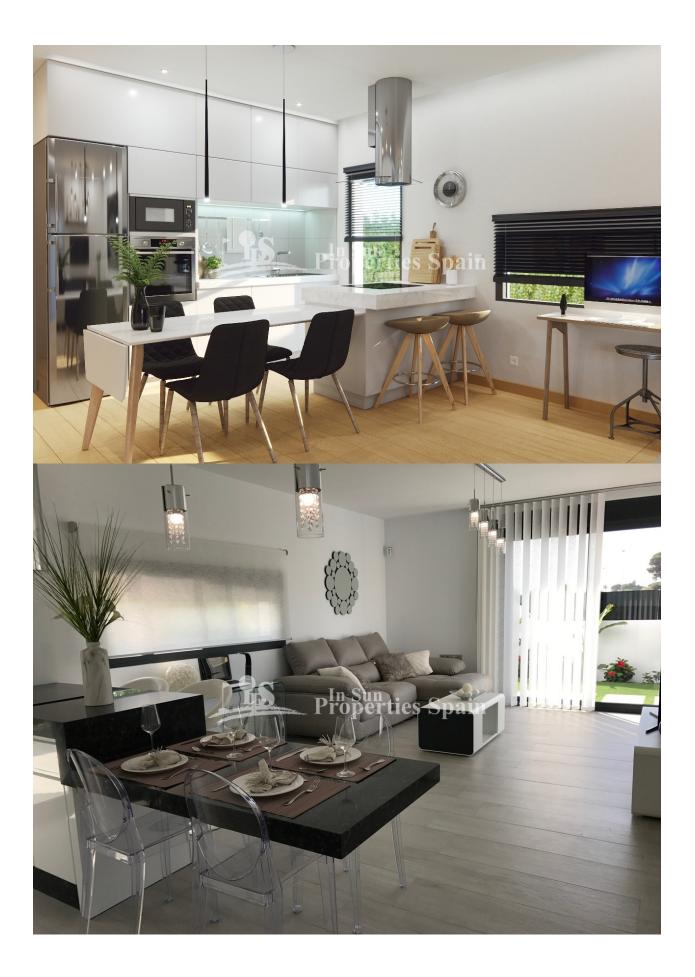

## DESCRIPTION

Secure one of these STUNNING Villas today and have the perfect place for your any yohur fmily to spend Christmas and bring in the New year! With 6-8 month delivery from contract these STUNNING modern design villas are just 20 minutes walk from the beaches of SANTIAGO DE LA RIBERA, thoughtfully designed to provide the perfect contemporary living space, ideal for entertaining. The villas from 116m2 boast 3 bedrooms, 2 bathrooms, private swimming pool, enclosed gardens and a large rooftop solarium. Occupying genrous plots from 322m2 they are perfectly located. Santiago de la Ribera is a lovely town that sits on the shores of the Mar Menor. It is the coastal area of the town of San Javier. It has a very beautiful promenade and a weekly street market. The main attraction of this beautiful destination is the Mar Menor, with its calm, shallow waters and pleasant beaches. The Mar Menor is -in spite of its name- Europe's biggest salt water lagoon, and it is separated from the Mediterranean Sea by La Manga, a strip of land which is 22km long. This natural setting has an idyllic microclimate and perfect conditions to enjoy nautical sports. Murcia San Javier Airport is just 10 minutes drive away! \*Images are an example only - may not represent directly the interior of the Villas.