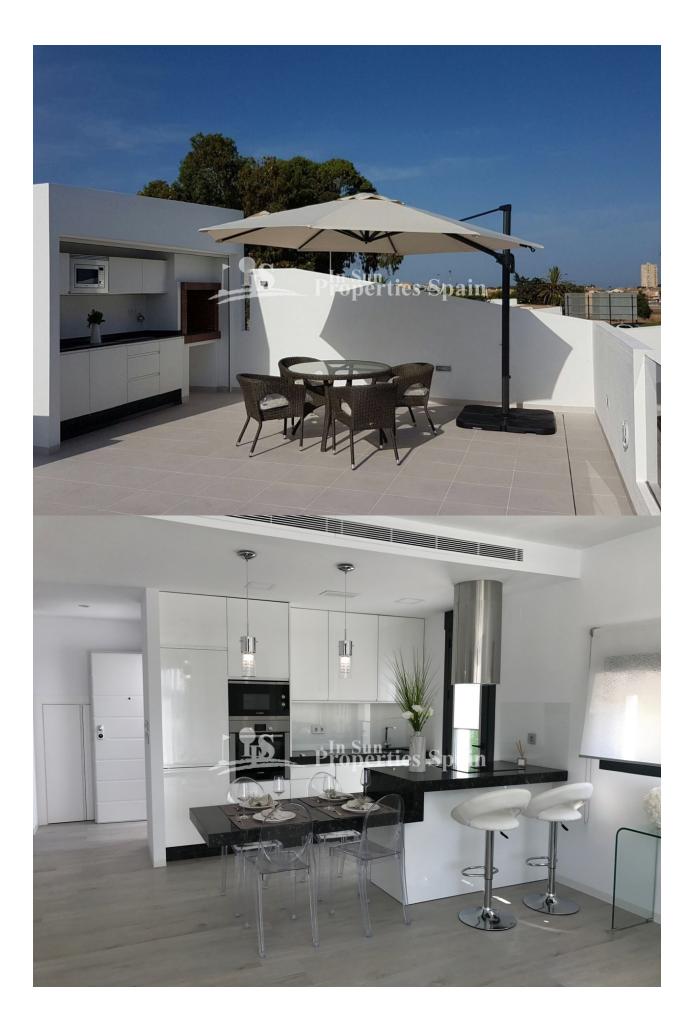

## DESCRIPTION

Secure one of these STUNNING Villas today and have the perfect place for your any yohur fmily to spend Christmas and bring in the New year! With 6-8 month delivery from contract these STUNNING modern design villas are just 20 minutes walk from the beaches of SANTIAGO DE LA RIBERA, thoughtfully designed to provide the perfect contemporary living space, ideal for entertaining. The villas from 116m2 boast 3 bedrooms, 2 bathrooms, private swimming pool, enclosed gardens and a large rooftop solarium. Occupying genrous plots from 322m2 they are perfectly located. Santiago de la Ribera is a lovely town that sits on the shores of the Mar Menor. It is the coastal area of the town of San Javier. It has a very beautiful promenade and a weekly street market. The main attraction of this beautiful destination is the Mar Menor, with its calm, shallow waters and pleasant beaches. The Mar Menor is -in spite of its name- Europe's biggest salt water lagoon, and it is separated from the Mediterranean Sea by La Manga, a strip of land which is 22km long. This natural setting has an idyllic microclimate and perfect conditions to enjoy nautical sports. Murcia San Javier Airport is just 10 minutes drive away! \*Images are an example only - may not represent directly the interior of the Villas.