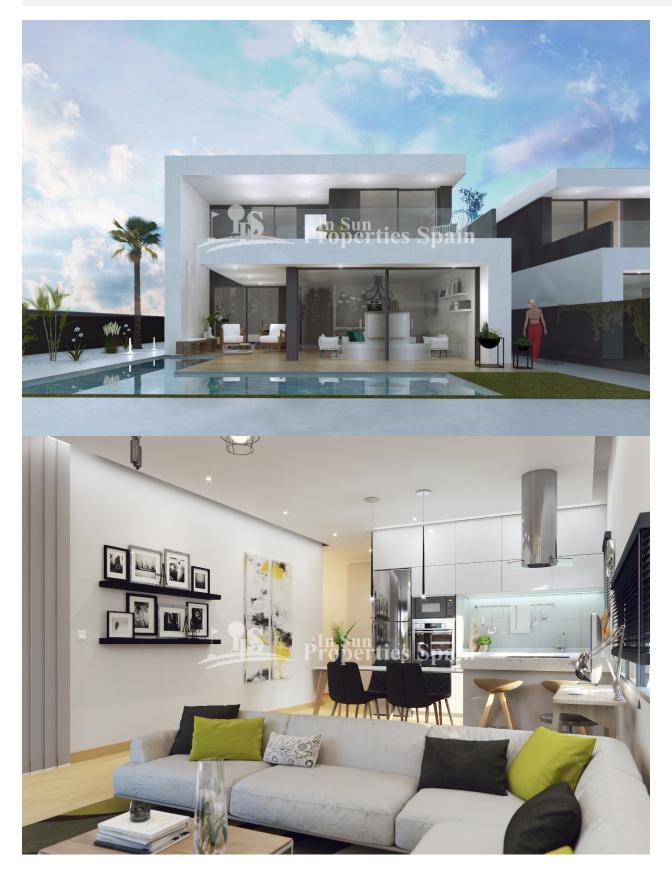

## DESCRIPTION

Secure one of these STUNNING Villas today and have the perfect place for your any yohur fmily to spend Christmas and bring in the New year! With 6-8 month delivery from contract these STUNNING modern design villas are just 20 minutes walk from the beaches of SANTIAGO DE LA RIBERA, thoughtfully designed to provide the perfect contemporary living space, ideal for entertaining. The villas from 116m2 boast 3 bedrooms, 2 bathrooms, private swimming pool, enclosed gardens and a large rooftop solarium. Occupying genrous plots from 322m2 they are perfectly located. Santiago de la Ribera is a lovely town that sits on the shores of the Mar Menor. It is the coastal area of the town of San Javier. It has a very beautiful promenade and a weekly street market. The main attraction of this beautiful destination is the Mar Menor, with its calm, shallow waters and pleasant beaches. The Mar Menor is -in spite of its name- Europe's biggest salt water lagoon, and it is separated from the Mediterranean Sea by La Manga, a strip of land which is 22km long. This natural setting has an idyllic microclimate and perfect conditions to enjoy nautical sports. Murcia San Javier Airport is just 10 minutes drive away! \*Images are an example only - may not represent directly the interior of the Villas.