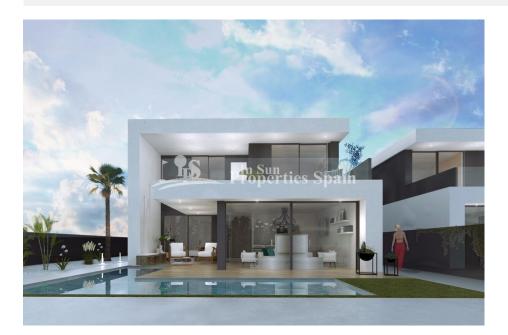

## DESCRIPTION

Secure one of these STUNNING Villas today and have the perfect place for your any yohur fmily to spend Christmas and bring in the New year! With 6-8 month delivery from contract these STUNNING modern design villas are just 20 minutes walk from the beaches of SANTIAGO DE LA RIBERA, thoughtfully designed to provide the perfect contemporary living space, ideal for entertaining. The villas from 116m2 boast 3 bedrooms, 2 bathrooms, private swimming pool, enclosed gardens and a large rooftop solarium. Occupying genrous plots from 322m2 they are perfectly located. Santiago de la Ribera is a lovely town that sits on the shores of the Mar Menor. It is the coastal area of the town of San Javier. It has a very beautiful promenade and a weekly street market. The main attraction of this beautiful destination is the Mar Menor, with its calm, shallow waters and pleasant beaches. The Mar Menor is -in spite of its name- Europe's biggest salt water lagoon, and it is separated from the Mediterranean Sea by La Manga, a strip of land which is 22km long. This natural setting has an idyllic microclimate and perfect conditions to enjoy nautical sports. Murcia San Javier Airport is just 10 minutes drive away! \*Images are an example only - may not represent directly the interior of the Villas.