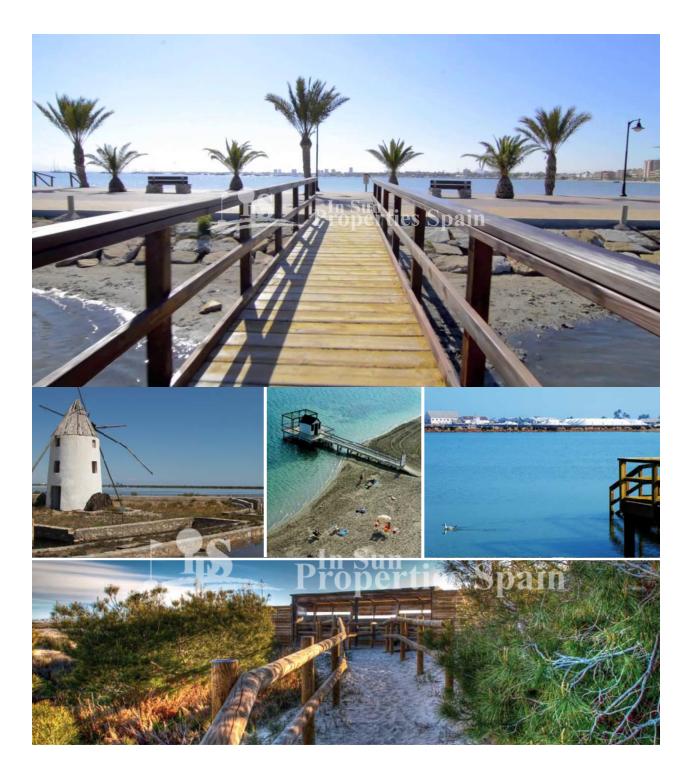

## DESCRIPTION

10 month build time. With mild winters and hot summers, it is no wonder so many people choose Spain as the choice destination year after year for their second home or as their permanent residence! These stunning Villas boast 108sqm comprising of 3 bedrooms, 2 bathrooms and occupy a 138m2 plot. Located in SAN PEDRO DEL PINATAR they have been thoughtfully designed to provide the perfect individual home, featuring large terraces on the ground floor with off road parking, private swimming pool and large format glass windows. The first floor offers 2 generous sized bedrooms and large terrace from the master bedroom … options for 37m2 roof solarium (additional €9,000). A great location just a few hundred meters to the main high street in San Pedro del Pinatar and close to the nature salt lagoons, beaches with plenty of restaurants, tapas bars and sports facilities. \*Images are of a previous similar show house\*