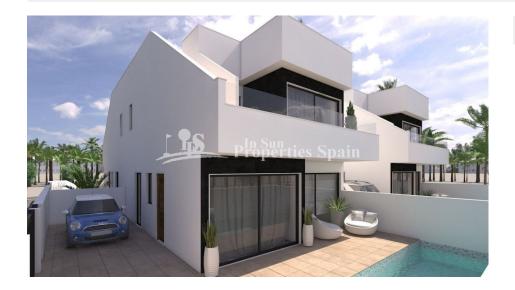

## DESCRIPTION

10 month build time. With mild winters and hot summers, it is no wonder so many people choose Spain as the choice destination year after year for their second home or as their permanent residence! These stunning Villas boast 108sqm comprising of 3 bedrooms, 2 bathrooms and occupy a 138m2 plot. Located in SAN PEDRO DEL PINATAR they have been thoughtfully designed to provide the perfect individual home, featuring large terraces on the ground floor with off road parking, private swimming pool and large format glass windows. The first floor offers 2 generous sized bedrooms and large terrace from the master bedroom … options for 37m2 roof solarium (additional €9,000). A great location just a few hundred meters to the main high street in San Pedro del Pinatar and close to the nature salt lagoons, beaches with plenty of restaurants, tapas bars and sports facilities. \*Images are of a previous similar show house\*