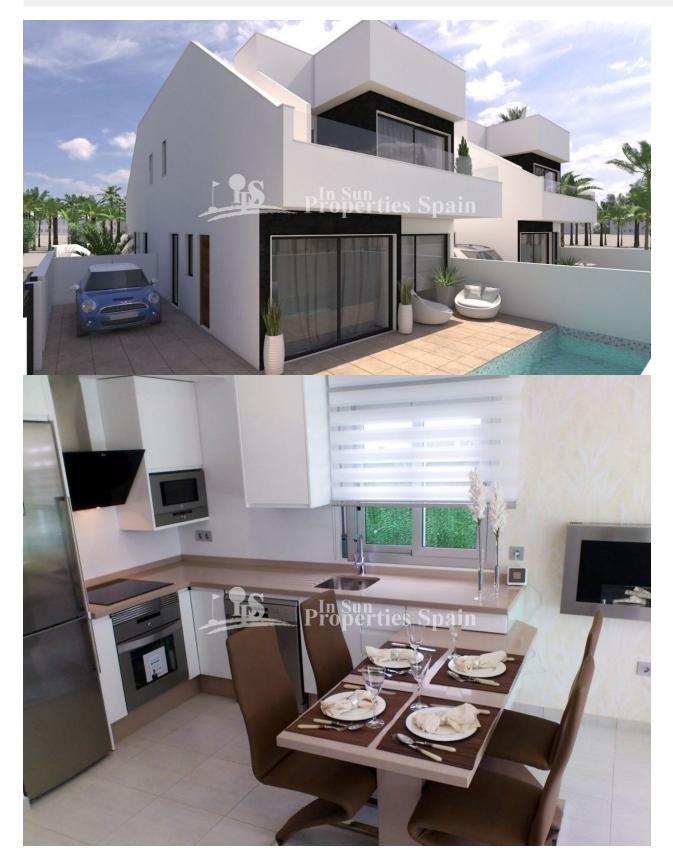

## DESCRIPTION

10 month build time. With mild winters and hot summers, it is no wonder so many people choose Spain as the choice destination year after year for their second home or as their permanent residence! These stunning Villas boast 108sqm comprising of 3 bedrooms, 2 bathrooms and occupy a 138m2 plot. Located in SAN PEDRO DEL PINATAR they have been thoughtfully designed to provide the perfect individual home, featuring large terraces on the ground floor with off road parking, private swimming pool and large format glass windows. The first floor offers 2 generous sized bedrooms and large terrace from the master bedroom … options for 37m2 roof solarium (additional €9,000). A great location just a few hundred meters to the main high street in San Pedro del Pinatar and close to the nature salt lagoons, beaches with plenty of restaurants, tapas bars and sports facilities. \*Images are of a previous similar show house\*