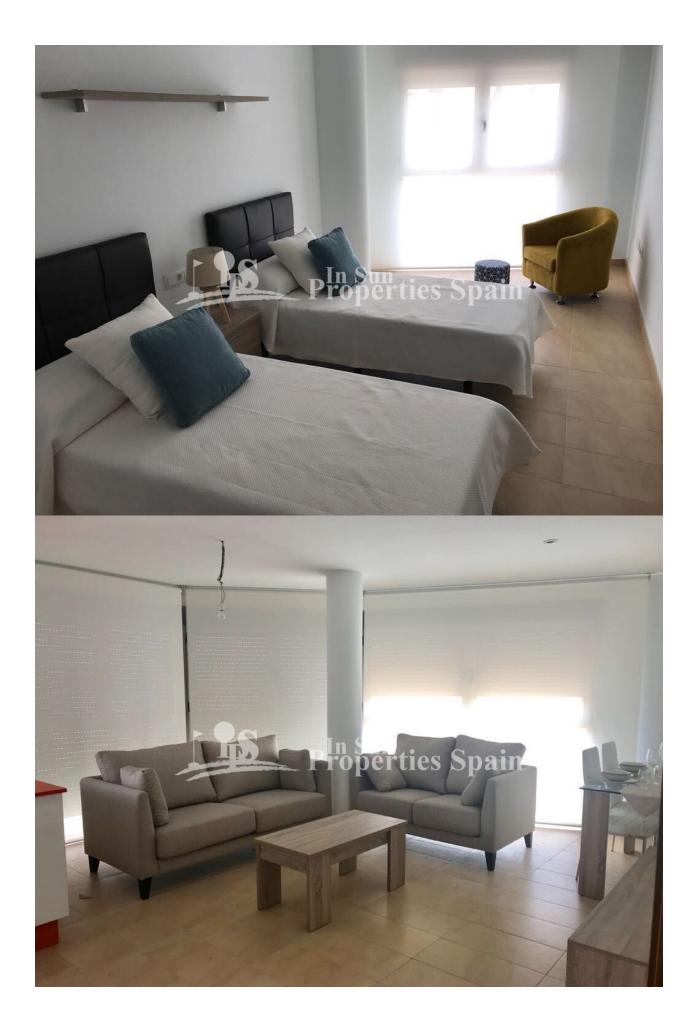

#### DESCRIPTION

This is the LAST AVAILABLE stunning first floor, front line BEACH apartment located in the popular coastal town of LO PAGAN, KEY READY FURNISHED apartment with lift access. The apartment boasts 3 bedroom with 2 bathrooms (1 en-suite), open plan lounge / dining area, separate kitchen with oven, hob and extractor plus white goods and there is a laundry room. There is an adapted plan for terrace option (€215,000 - works carried out after completion) Oven, hob, extractor and lighting included. Set within a central town location just yards from the marina and the popular beaches of Lo Pagan and Santiago de Ribera, yet conveniently close to San Javier (Murcia) airport. The "Dos Mares" shopping centre is just on the doorstep, an excellent shopping area with supermarkets, restaurants, boutique shops and a cinema. The promenade of Santiago de la Ribera and Lo Pagan are a total delight throughout the day and evening, with countless restaurants to choose from, and some great little tapas bars just by the sea, or the ever popular marina. This area has a thalassotherapy spa and also offers a variety of sports activities, including seasonal water sports. There are also some particularly good golf courses very close by!