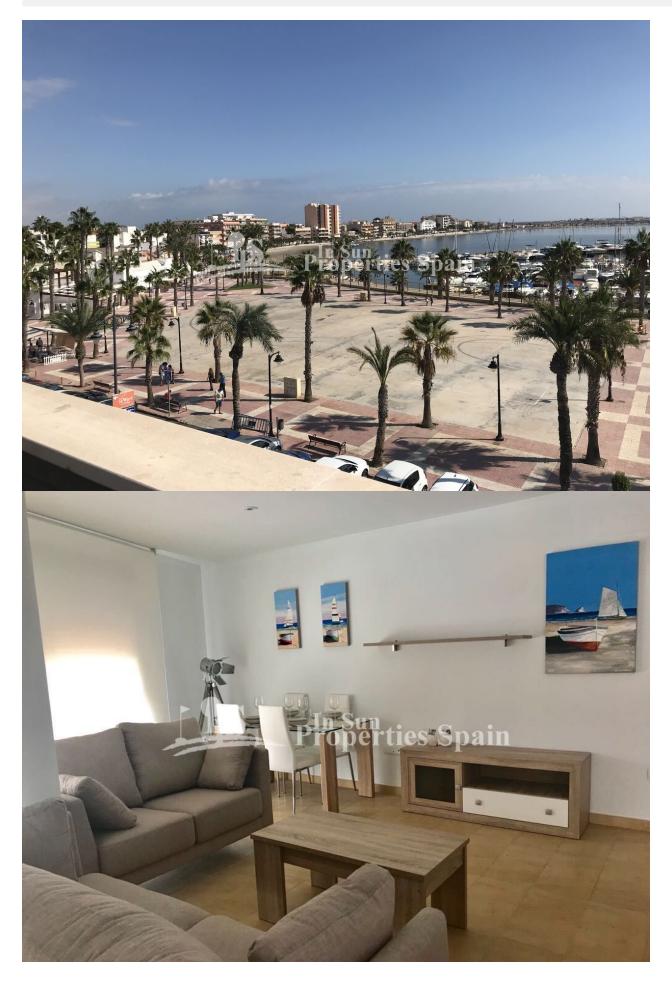

#### DESCRIPTION

This is the LAST AVAILABLE stunning first floor, front line BEACH apartment located in the popular coastal town of LO PAGAN, KEY READY FURNISHED apartment with lift access. The apartment boasts 3 bedroom with 2 bathrooms (1 en-suite), open plan lounge / dining area, separate kitchen with oven, hob and extractor plus white goods and there is a laundry room. There is an adapted plan for terrace option (€215,000 - works carried out after completion) Oven, hob, extractor and lighting included. Set within a central town location just yards from the marina and the popular beaches of Lo Pagan and Santiago de Ribera, yet conveniently close to San Javier (Murcia) airport. The "Dos Mares" shopping centre is just on the doorstep, an excellent shopping area with supermarkets, restaurants, boutique shops and a cinema. The promenade of Santiago de la Ribera and Lo Pagan are a total delight throughout the day and evening, with countless restaurants to choose from, and some great little tapas bars just by the sea, or the ever popular marina. This area has a thalassotherapy spa and also offers a variety of sports activities, including seasonal water sports. There are also some particularly good golf courses very close by!