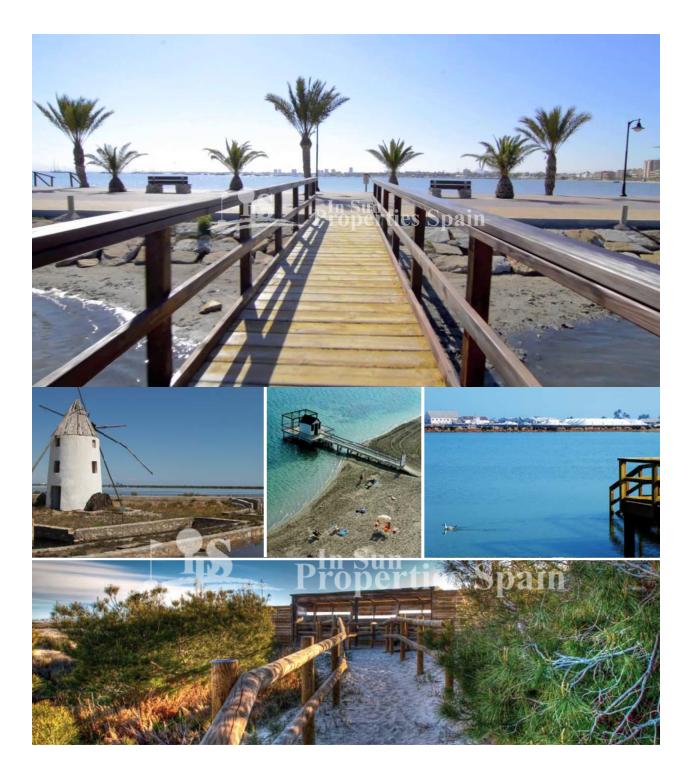

#### DESCRIPTION

This is the LAST AVAILABLE stunning first floor, front line BEACH apartment located in the popular coastal town of LO PAGAN, KEY READY FURNISHED apartment with lift access. The apartment boasts 3 bedroom with 2 bathrooms (1 en-suite), open plan lounge / dining area, separate kitchen with oven, hob and extractor plus white goods and there is a laundry room. There is an adapted plan for terrace option (€215,000 - works carried out after completion) Oven, hob, extractor and lighting included. Set within a central town location just yards from the marina and the popular beaches of Lo Pagan and Santiago de Ribera, yet conveniently close to San Javier (Murcia) airport. The "Dos Mares" shopping centre is just on the doorstep, an excellent shopping area with supermarkets, restaurants, boutique shops and a cinema. The promenade of Santiago de la Ribera and Lo Pagan are a total delight throughout the day and evening, with countless restaurants to choose from, and some great little tapas bars just by the sea, or the ever popular marina. This area has a thalassotherapy spa and also offers a variety of sports activities, including seasonal water sports. There are also some particularly good golf courses very close by!