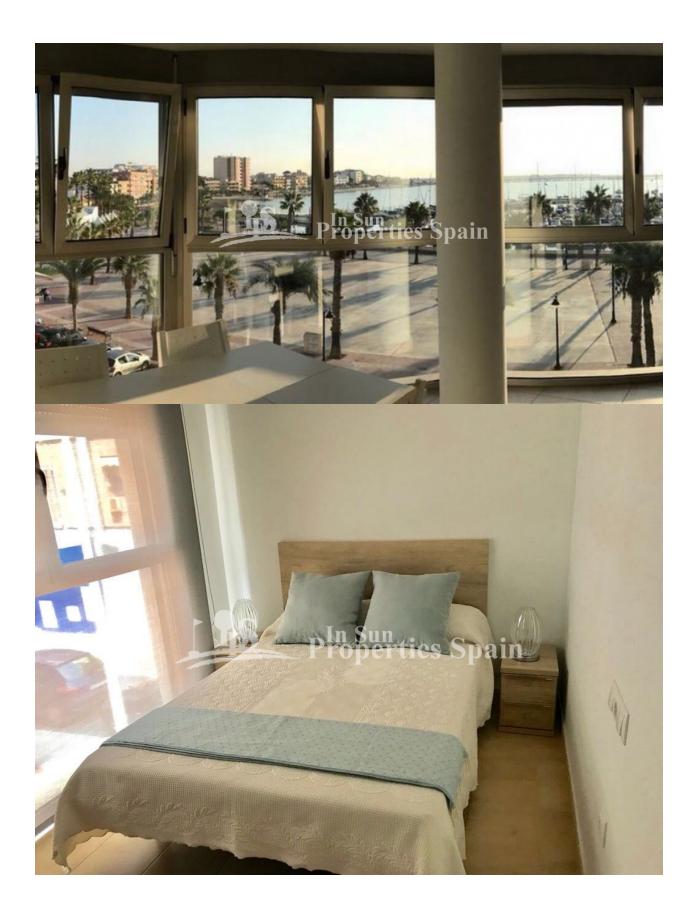

#### DESCRIPTION

This is the LAST AVAILABLE stunning first floor, front line BEACH apartment located in the popular coastal town of LO PAGAN, KEY READY FURNISHED apartment with lift access. The apartment boasts 3 bedroom with 2 bathrooms (1 en-suite), open plan lounge / dining area, separate kitchen with oven, hob and extractor plus white goods and there is a laundry room. There is an adapted plan for terrace option (€215,000 - works carried out after completion) Oven, hob, extractor and lighting included. Set within a central town location just yards from the marina and the popular beaches of Lo Pagan and Santiago de Ribera, yet conveniently close to San Javier (Murcia) airport. The "Dos Mares" shopping centre is just on the doorstep, an excellent shopping area with supermarkets, restaurants, boutique shops and a cinema. The promenade of Santiago de la Ribera and Lo Pagan are a total delight throughout the day and evening, with countless restaurants to choose from, and some great little tapas bars just by the sea, or the ever popular marina. This area has a thalassotherapy spa and also offers a variety of sports activities, including seasonal water sports. There are also some particularly good golf courses very close by!