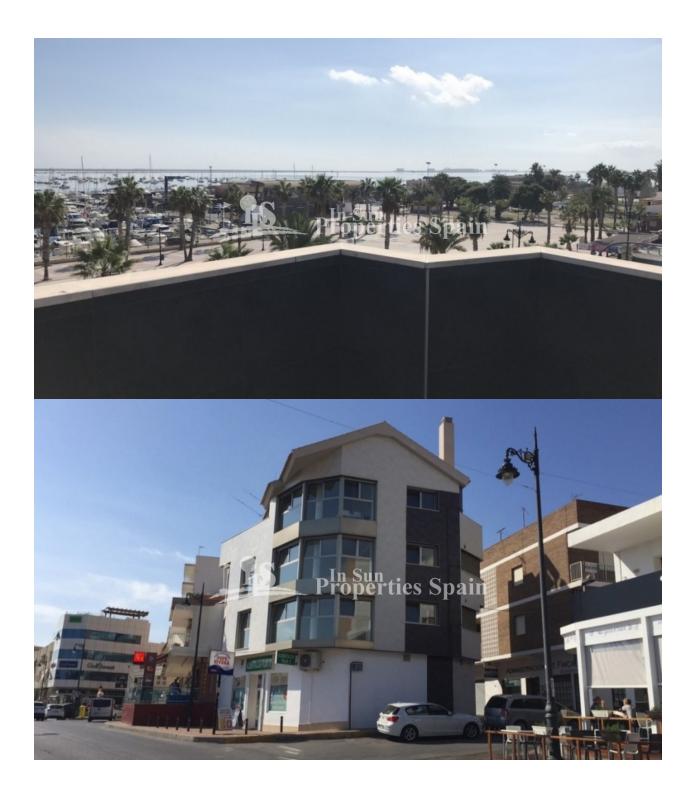

#### DESCRIPTION

This is the LAST AVAILABLE stunning first floor, front line BEACH apartment located in the popular coastal town of LO PAGAN, KEY READY FURNISHED apartment with lift access. The apartment boasts 3 bedroom with 2 bathrooms (1 en-suite), open plan lounge / dining area, separate kitchen with oven, hob and extractor plus white goods and there is a laundry room. There is an adapted plan for terrace option (€215,000 - works carried out after completion) Oven, hob, extractor and lighting included. Set within a central town location just yards from the marina and the popular beaches of Lo Pagan and Santiago de Ribera, yet conveniently close to San Javier (Murcia) airport. The "Dos Mares" shopping centre is just on the doorstep, an excellent shopping area with supermarkets, restaurants, boutique shops and a cinema. The promenade of Santiago de la Ribera and Lo Pagan are a total delight throughout the day and evening, with countless restaurants to choose from, and some great little tapas bars just by the sea, or the ever popular marina. This area has a thalassotherapy spa and also offers a variety of sports activities, including seasonal water sports. There are also some particularly good golf courses very close by!

Beach : 100 m

aéroport: 10 Km : 200 m

CUISINE

- OOIOIIIL
  - Cuisine
  - Cuisine équipée