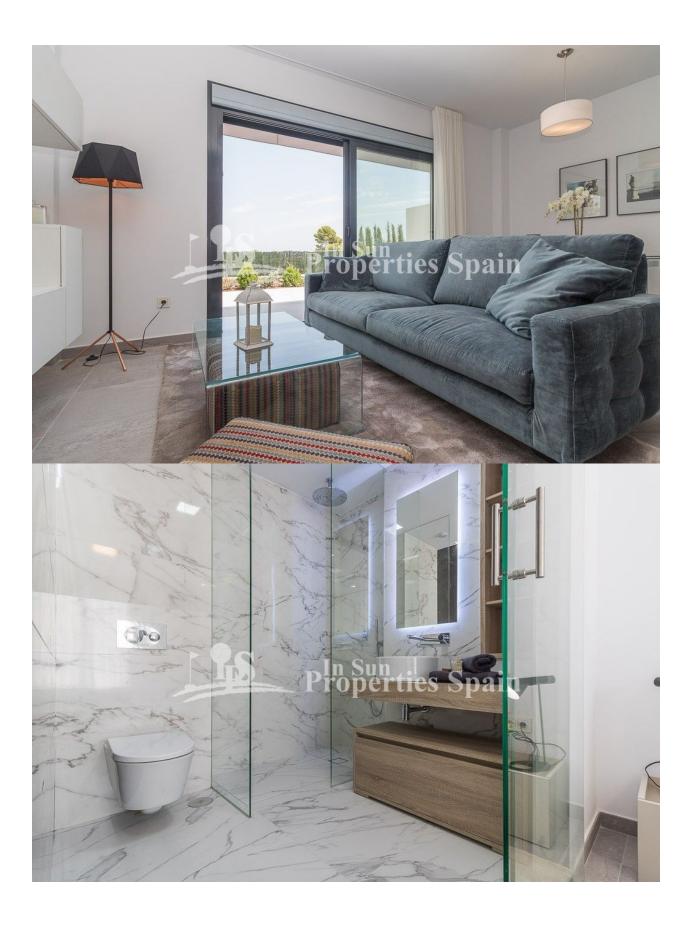

## **DESCRIPTION**

New build development in LOS BALCONES overlooking the beautiful Torrevieja salt lake, 10 minutes from the beaches of PUNTA PRIMA. The development comprises 2 and 3 bedroom, 2 bathroom apartments (ground floor or top floor with roof terrace) which include white goods (except washing machine), electrical blinds, shower screens, fully finished wardrobes, vanity units and mirrors with LED in bathrooms. In addition, the top floors include exterior lightning and preinstallation for exterior kitchen. Internet and home insurance for 1 year are additionally included. The perimeter of the development is fenced and boasts magnificent gardens and 2 swimming pools. Superb location surrounded by green areas and walking distance to the new commercial center Terrazas de la Laguna, Los Balcones urbanization, and only 10 minutes drive to the Torrevieja and Orihuela Costa beaches and amenities. Moreover the residential is very well connected to Torrevieja and Orihuela Costa with public bus service. \*Key ready June 2023

## JARD RIVIÈRE ET

- TERRASSES N
- Terrasse couverte • Terrasse ouverte

Vide

- PaysageJard RIVER n privée
- Jard RIVER Communauté