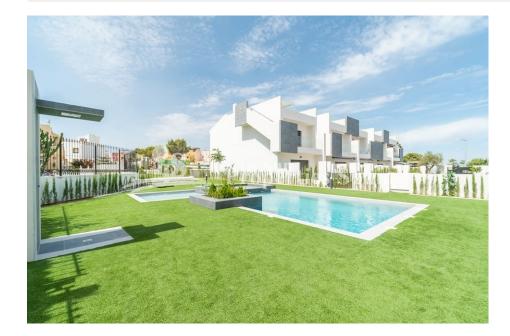

## **DESCRIPTION**

New build development in LOS BALCONES overlooking the beautiful Torrevieja salt lake, 10 minutes from the beaches of PUNTA PRIMA. The development comprises 2 and 3 bedroom, 2 bathroom apartments (ground floor or top floor with roof terrace) which include white goods (except washing machine), electrical blinds, shower screens, fully finished wardrobes, vanity units and mirrors with LED in bathrooms. In addition, the top floors include exterior lightning and preinstallation for exterior kitchen. Internet and home insurance for 1 year are additionally included. The perimeter of the development is fenced and boasts magnificent gardens and 2 swimming pools. Superb location surrounded by green areas and walking distance to the new commercial center Terrazas de la Laguna, Los Balcones urbanization, and only 10 minutes drive to the Torrevieja and Orihuela Costa beaches and amenities. Moreover the residential is very well connected to Torrevieja and Orihuela Costa with public bus service. \*Key ready June 2023