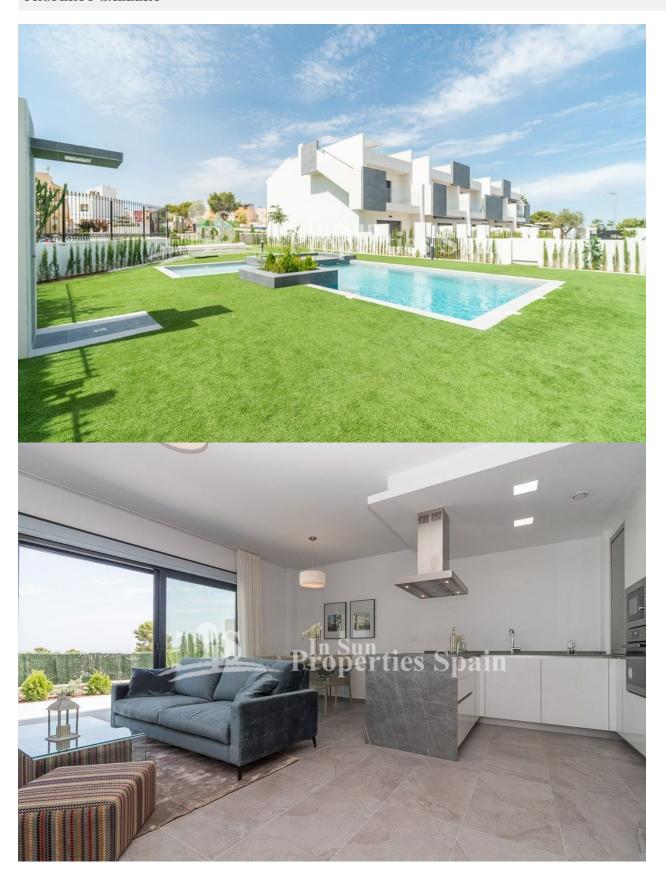

## **DESCRIPTION**

New build development in LOS BALCONES overlooking the beautiful Torrevieja salt lake, 10 minutes from the beaches of PUNTA PRIMA. The development comprises 2 and 3 bedroom, 2 bathroom apartments (ground floor or top floor with roof terrace) which include white goods (except washing machine), electrical blinds, shower screens, fully finished wardrobes, vanity units and mirrors with LED in bathrooms. In addition, the top floors include exterior lightning and preinstallation for exterior kitchen. Internet and home insurance for 1 year are additionally included. The perimeter of the development is fenced and boasts magnificent gardens and 2 swimming pools. Superb location surrounded by green areas and walking distance to the new commercial center Terrazas de la Laguna, Los Balcones urbanization, and only 10 minutes drive to the Torrevieja and Orihuela Costa beaches and amenities. Moreover the residential is very well connected to Torrevieja and Orihuela Costa with public bus service. \*Key ready June 2023

## JARD RIVIÈRE ET

- TERRASSES N
- Terrasse couverte • Terrasse ouverte

Vide

- PaysageJard RIVER n privée
- Jard RIVER Communauté