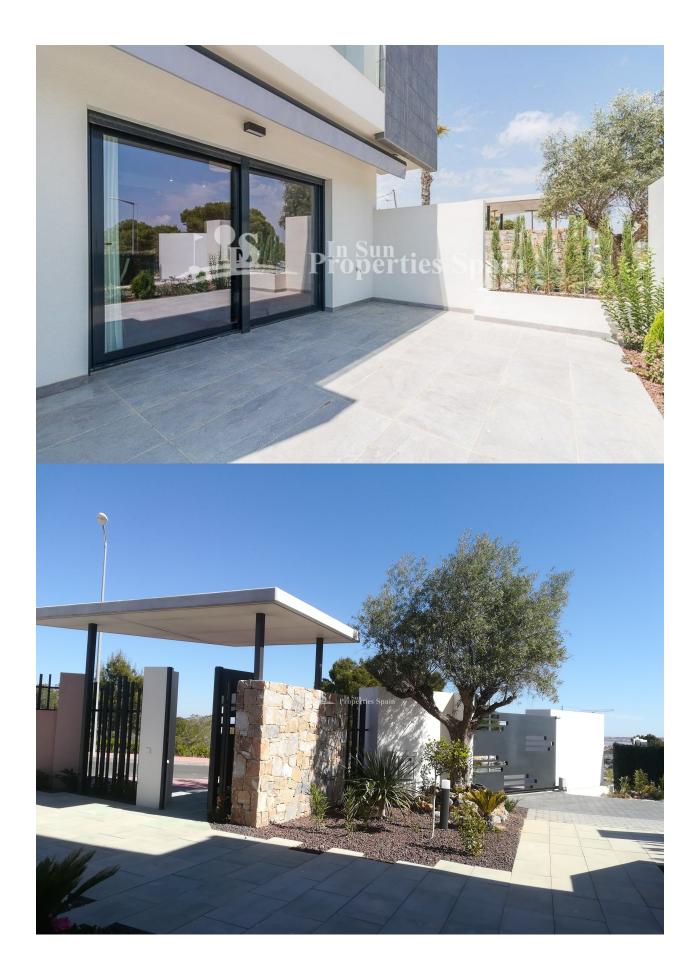

## **DESCRIPTION**

New build development in LOS BALCONES overlooking the beautiful Torrevieja salt lake, 10 minutes from the beaches of PUNTA PRIMA. The development comprises 2 and 3 bedroom, 2 bathroom apartments (ground floor or top floor with roof terrace) which include white goods (except washing machine), electrical blinds, shower screens, fully finished wardrobes, vanity units and mirrors with LED in bathrooms. In addition, the top floors include exterior lightning and preinstallation for exterior kitchen. Internet and home insurance for 1 year are additionally included. The perimeter of the development is fenced and boasts magnificent gardens and 2 swimming pools. Superb location surrounded by green areas and walking distance to the new commercial center Terrazas de la Laguna, Los Balcones urbanization, and only 10 minutes drive to the Torrevieja and Orihuela Costa beaches and amenities. Moreover the residential is very well connected to Torrevieja and Orihuela Costa with public bus service. \*Key ready June 2023