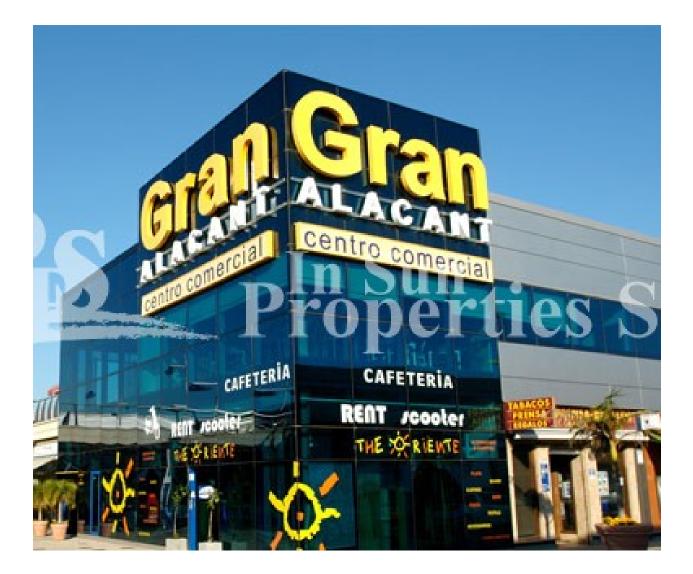

## DESCRIPTION

This is a superb new development of 52 DUPLEX APARTMENTS (Townhouses) in GRAN ALACANT. ALICANTE. The development has spacious communal gardens, communal pool, sports court and picnic area with space for barbecue and recreation areas with games for children. Orientated towards CARABASSI BEACH (100m from the development), so all apartments have PANORAMIC SEA VIEWS from the first floor. The construction of the apartments is made of two heights, with a choice of 2 or 3 bedrooms, terrace and garden or parking area, with panoramic sea views from the first floor of all apartments. The access to the property is by the ground floor, where a hall gives way to the main bedrooms. On the upper floor, there is a spacious living room with separate kitchen or integrated to the living room, with direct access to the terrace. Situated just 15km from the historical cities of Alicante and Elche and bordering with miles of golden sandy beaches and a great natural reserve of pine forest, the area is a top choice by Spanish and an international community as their Residence. Gran Alacant has a large selection of amenities including health centre, leisure center, a superb promenade, dozens of restaurants and a shopping centre, all just 800m from the development. Just a short drive away (3.5km) you will find the fishing port of Santa Pola, the old plazas and many places to enjoy Tapas, Paella and fresh seafood. The capital Alicante and the Palm tree city Elche are both just 15km away. The cosmopolitan port and city center of Alicante will be ideal to enjoy the very best of our beautiful area. Gran Alacant should be one of the earlier options to consider.