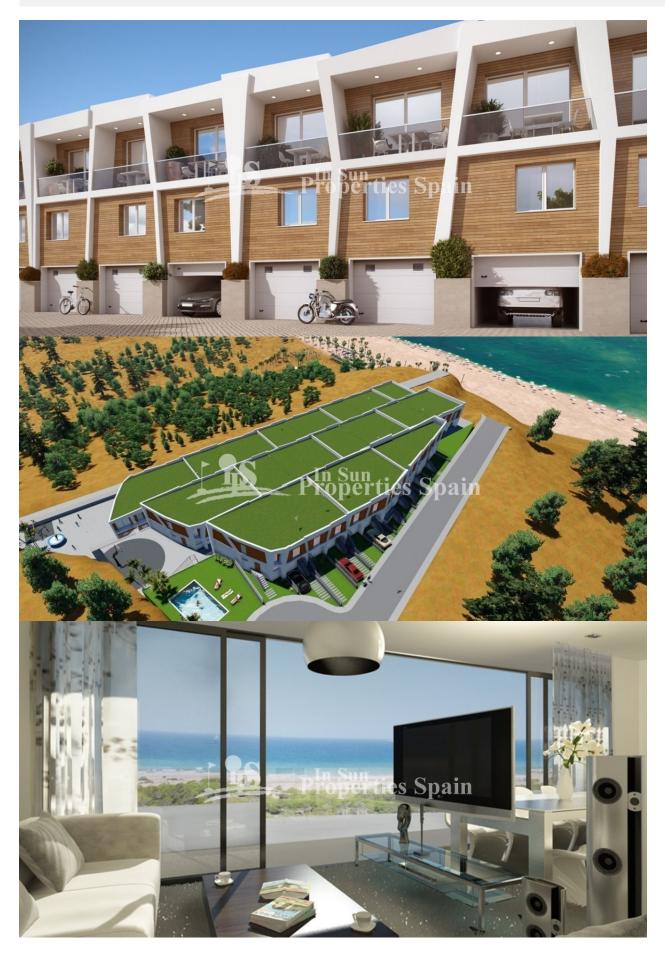

## DESCRIPTION

This is a superb new development of 52 DUPLEX APARTMENTS (Townhouses) in GRAN ALACANT. ALICANTE. The development has spacious communal gardens, communal pool, sports court and picnic area with space for barbecue and recreation areas with games for children. Orientated towards CARABASSI BEACH (100m from the development), so all apartments have PANORAMIC SEA VIEWS from the first floor. The construction of the apartments is made of two heights, with a choice of 2 or 3 bedrooms, terrace and garden or parking area, with panoramic sea views from the first floor of all apartments. The access to the property is by the ground floor, where a hall gives way to the main bedrooms. On the upper floor, there is a spacious living room with separate kitchen or integrated to the living room, with direct access to the terrace. Situated just 15km from the historical cities of Alicante and Elche and bordering with miles of golden sandy beaches and a great natural reserve of pine forest, the area is a top choice by Spanish and an international community as their Residence. Gran Alacant has a large selection of amenities including health centre, leisure center, a superb promenade, dozens of restaurants and a shopping centre, all just 800m from the development. Just a short drive away (3.5km) you will find the fishing port of Santa Pola, the old plazas and many places to enjoy Tapas, Paella and fresh seafood. The capital Alicante and the Palm tree city Elche are both just 15km away. The cosmopolitan port and city center of Alicante will be ideal to enjoy the very best of our beautiful area. Gran Alacant should be one of the earlier options to consider.

## **PROPERTY GALLERY**

"Experience our experience - Because you deserve the best"