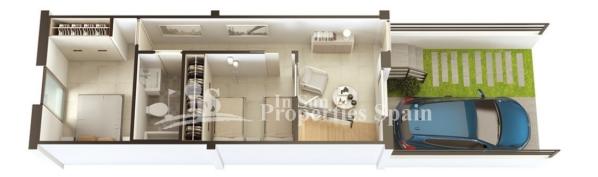

## DESCRIPTION

This is a superb new development of 52 DUPLEX APARTMENTS (Townhouses) in GRAN ALACANT. ALICANTE. The development has spacious communal gardens, communal pool, sports court and picnic area with space for barbecue and recreation areas with games for children. Orientated towards CARABASSI BEACH (100m from the development), so all apartments have PANORAMIC SEA VIEWS from the first floor. The construction of the apartments is made of two heights, with a choice of 2 or 3 bedrooms, terrace and garden or parking area, with panoramic sea views from the first floor of all apartments. The access to the property is by the ground floor, where a hall gives way to the main bedrooms. On the upper floor, there is a spacious living room with separate kitchen or integrated to the living room, with direct access to the terrace. Situated just 15km from the historical cities of Alicante and Elche and bordering with miles of golden sandy beaches and a great natural reserve of pine forest, the area is a top choice by Spanish and an international community as their Residence. Gran Alacant has a large selection of amenities including health centre, leisure center, a superb promenade, dozens of restaurants and a shopping centre, all just 800m from the development. Just a short drive away (3.5km) you will find the fishing port of Santa Pola, the old plazas and many places to enjoy Tapas, Paella and fresh seafood. The capital Alicante and the Palm tree city Elche are both just 15km away. The cosmopolitan port and city center of Alicante will be ideal to enjoy the very best of our beautiful area. Gran Alacant should be one of the earlier options to consider.

| STYLE                                          | VIEW                                       | DISTANCE :                                                           | POSITION                                                                                                   |
|------------------------------------------------|--------------------------------------------|----------------------------------------------------------------------|------------------------------------------------------------------------------------------------------------|
| <ul><li>moderne</li><li>contemporain</li></ul> | <ul><li>Panoramico</li><li>Ocean</li></ul> | Beach : 100 m<br>aéroport: 10 Km<br>: 500 m                          | Ouest du Sud-Est                                                                                           |
| PARKING PAS. CAR                               | ÉTAGE                                      | CUISINE                                                              | JARD RIVIÈRE ET<br>TERRASSES N                                                                             |
| : 1                                            | <ul><li>Tuiles</li><li>Stone</li></ul>     | <ul> <li>Cuisine</li> <li>Cuisine équipée</li> <li>Granit</li> </ul> | <ul> <li>Terrasse couverte</li> <li>Terrasse ouverte</li> <li>Paysage</li> <li>barbecue / grill</li> </ul> |