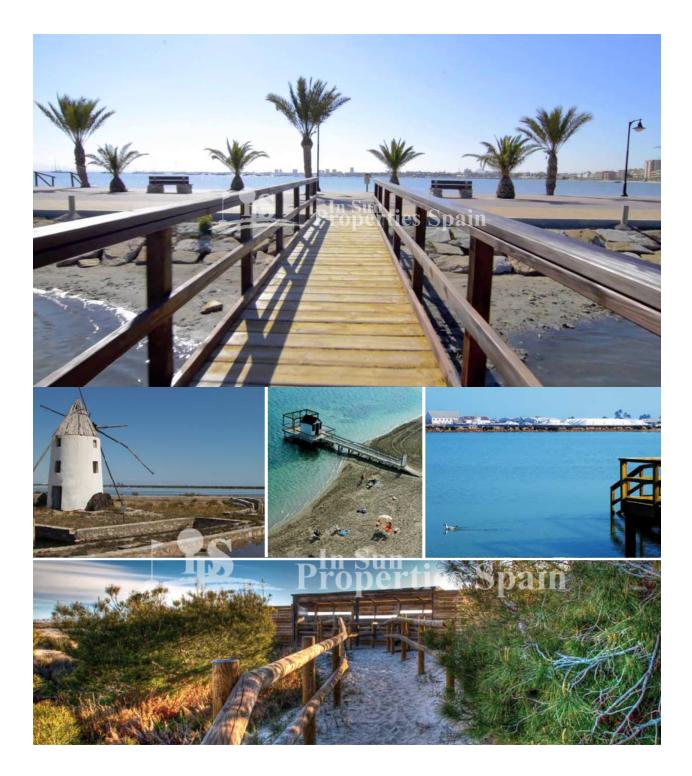

## DESCRIPTION

A delightful 3 bedroom, 2 bathroom TOWNHOUSE located just 200m from PLAYA EL MOJON, TORRE DE LA HORADADA, boasting STUNNING SEA VIEWS and just a 2 minute walk to local amenities and the beautiful beaches of the Mar Menor. Set over 3 levels; the ground floor of this property consists of a spacious lounge/dining room, separate kitchen, downstairs bedroom and family bathroom. The back terrace has the utility room housing the washing machine and dryer. Stairs from the lounge lead to the first floor which comprises two double bedrooms and a family bathroom. The master bedroom boasts a private balcony. The townhouse also has a roof solarium. The property has been completely refurbished including all new doors, painting, furniture and appliances. This is an excellent family home, close to all amenities, schools and health centers. 5 minutes from the marina of La Torre de la Horadada and 10 minutes from the marinas of San Pedro del Pinatar and the best restaurants and not to forget proximity to the AP7 highway that connects this residential with two airports to international destinations; 15km from San Javier and 75km from Altet, Alicante.