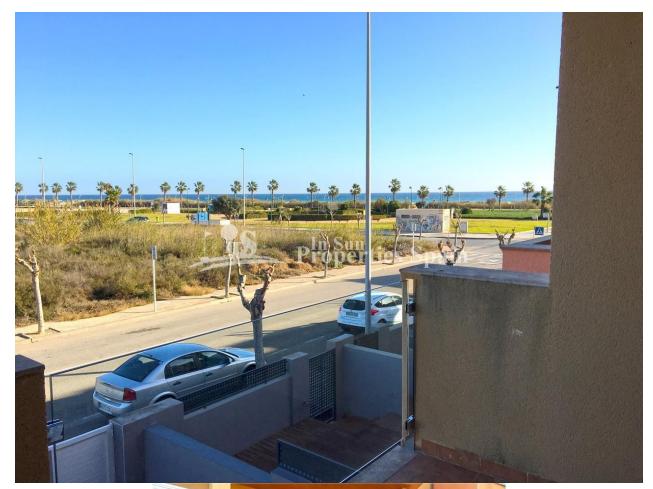

## DESCRIPTION

A delightful 3 bedroom, 2 bathroom TOWNHOUSE located just 200m from PLAYA EL MOJON, TORRE DE LA HORADADA, boasting STUNNING SEA VIEWS and just a 2 minute walk to local amenities and the beautiful beaches of the Mar Menor. Set over 3 levels; the ground floor of this property consists of a spacious lounge/dining room, separate kitchen, downstairs bedroom and family bathroom. The back terrace has the utility room housing the washing machine and dryer. Stairs from the lounge lead to the first floor which comprises two double bedrooms and a family bathroom. The master bedroom boasts a private balcony. The townhouse also has a roof solarium. The property has been completely refurbished including all new doors, painting, furniture and appliances. This is an excellent family home, close to all amenities, schools and health centers. 5 minutes from the marina of La Torre de la Horadada and 10 minutes from the marinas of San Pedro del Pinatar and the best restaurants and not to forget proximity to the AP7 highway that connects this residential with two airports to international destinations; 15km from San Javier and 75km from Altet, Alicante.

| STYLE                                          | VIEW                                   | DISTANCE :                                        | POSITION                                                       |
|------------------------------------------------|----------------------------------------|---------------------------------------------------|----------------------------------------------------------------|
| <ul><li>moderne</li><li>Méditerranée</li></ul> | • Ocean                                | Beach : 200 m<br>aéroport: 20 Km                  | Ouest du Sud-Est                                               |
|                                                |                                        | : 200 m                                           |                                                                |
| MEUBLÉ                                         | ÉTAGE                                  | CUISINE                                           | JARD RIVIÈRE ET<br>TERRASSES N                                 |
| • meublé                                       | <ul><li>Tuiles</li><li>Stone</li></ul> | <ul><li>Cuisine</li><li>Cuisine équipée</li></ul> | TERRASSES                                                      |
|                                                |                                        |                                                   | <ul><li>Terrasse ouverte</li><li>Jard RIVER n privée</li></ul> |