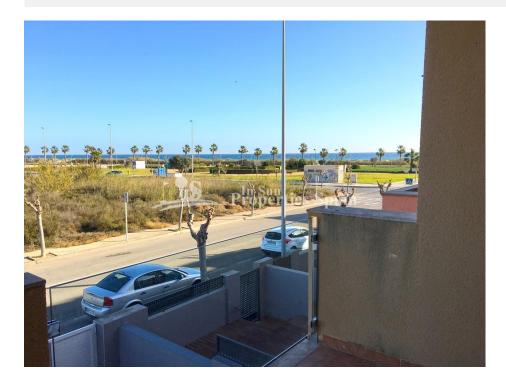

## DESCRIPTION

A delightful 3 bedroom, 2 bathroom TOWNHOUSE located just 200m from PLAYA EL MOJON, TORRE DE LA HORADADA, boasting STUNNING SEA VIEWS and just a 2 minute walk to local amenities and the beautiful beaches of the Mar Menor. Set over 3 levels; the ground floor of this property consists of a spacious lounge/dining room, separate kitchen, downstairs bedroom and family bathroom. The back terrace has the utility room housing the washing machine and dryer. Stairs from the lounge lead to the first floor which comprises two double bedrooms and a family bathroom. The master bedroom boasts a private balcony. The townhouse also has a roof solarium. The property has been completely refurbished including all new doors, painting, furniture and appliances. This is an excellent family home, close to all amenities, schools and health centers. 5 minutes from the marina of La Torre de la Horadada and 10 minutes from the marinas of San Pedro del Pinatar and the best restaurants and not to forget proximity to the AP7 highway that connects this residential with two airports to international destinations; 15km from San Javier and 75km from Altet, Alicante.

| STYLE                                          | VIEW                                   | DISTANCE :                                        | POSITION                                                       |
|------------------------------------------------|----------------------------------------|---------------------------------------------------|----------------------------------------------------------------|
| <ul><li>moderne</li><li>Méditerranée</li></ul> | • Ocean                                | Beach : 200 m<br>aéroport: 20 Km                  | Ouest du Sud-Est                                               |
|                                                |                                        | : 200 m                                           |                                                                |
| MEUBLÉ                                         | ÉTAGE                                  | CUISINE                                           | JARD RIVIÈRE ET<br>TERRASSES N                                 |
| • meublé                                       | <ul><li>Tuiles</li><li>Stone</li></ul> | <ul><li>Cuisine</li><li>Cuisine équipée</li></ul> | TERRASSES                                                      |
|                                                |                                        |                                                   | <ul><li>Terrasse ouverte</li><li>Jard RIVER n privée</li></ul> |