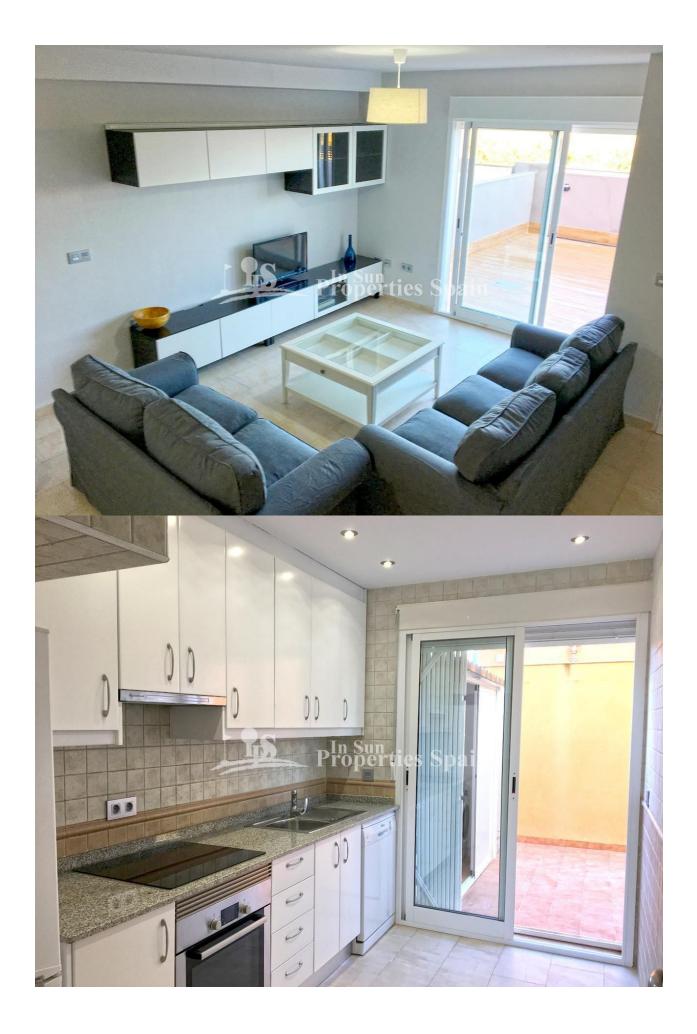

## DESCRIPTION

A delightful 3 bedroom, 2 bathroom TOWNHOUSE located just 200m from PLAYA EL MOJON, TORRE DE LA HORADADA, boasting STUNNING SEA VIEWS and just a 2 minute walk to local amenities and the beautiful beaches of the Mar Menor. Set over 3 levels; the ground floor of this property consists of a spacious lounge/dining room, separate kitchen, downstairs bedroom and family bathroom. The back terrace has the utility room housing the washing machine and dryer. Stairs from the lounge lead to the first floor which comprises two double bedrooms and a family bathroom. The master bedroom boasts a private balcony. The townhouse also has a roof solarium. The property has been completely refurbished including all new doors, painting, furniture and appliances. This is an excellent family home, close to all amenities, schools and health centers. 5 minutes from the marina of La Torre de la Horadada and 10 minutes from the marinas of San Pedro del Pinatar and the best restaurants and not to forget proximity to the AP7 highway that connects this residential with two airports to international destinations; 15km from San Javier and 75km from Altet, Alicante.